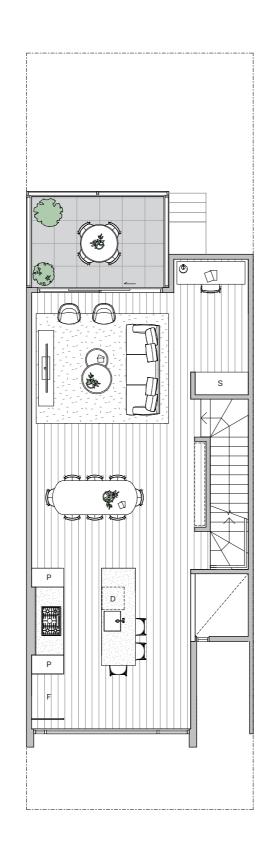

## TYPE B4

LOT 29, 31, 35, 36, 42

| Bedrooms            | 4     |
|---------------------|-------|
| Bathrooms           | 3     |
| Cars                | 2     |
| Total Building Area | 222m² |
| Ground Floor        | 36m²  |
| First Floor         | 67m²  |
| Second Floor        | 67m²  |
| Balcony             | 10m²  |
| Garage              | 42m²  |