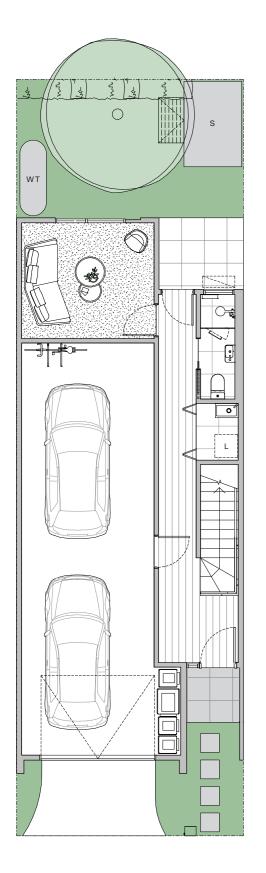

## TYPE B4

LOT 29, 31, 35, 36, 42

| Bedrooms            | 4     |
|---------------------|-------|
| Bathrooms           | 3     |
| Cars                | 2     |
| Total Building Area | 222m² |
| Ground Floor        | 36m²  |
| First Floor         | 67m²  |
| Second Floor        | 67m²  |
| Balcony             | 10m²  |
| Garage              | 42m²  |