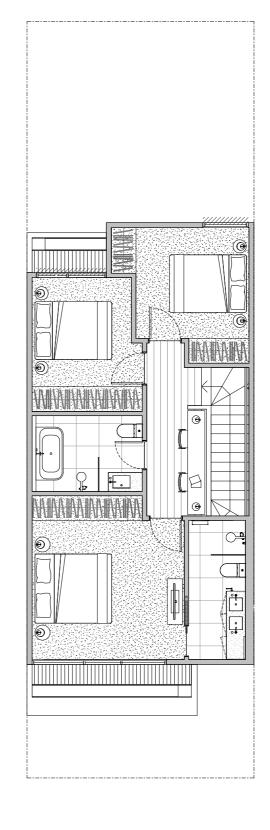

## TYPE B4

LOT 29, 31, 35, 36, 42

| Bedrooms            | 4     |
|---------------------|-------|
| Bathrooms           | 3     |
| Cars                | 2     |
| Total Building Area | 222m² |
| Ground Floor        | 36m²  |
| First Floor         | 67m²  |
| Second Floor        | 67m²  |
| Balcony             | 10m²  |
| Garage              | 42m²  |