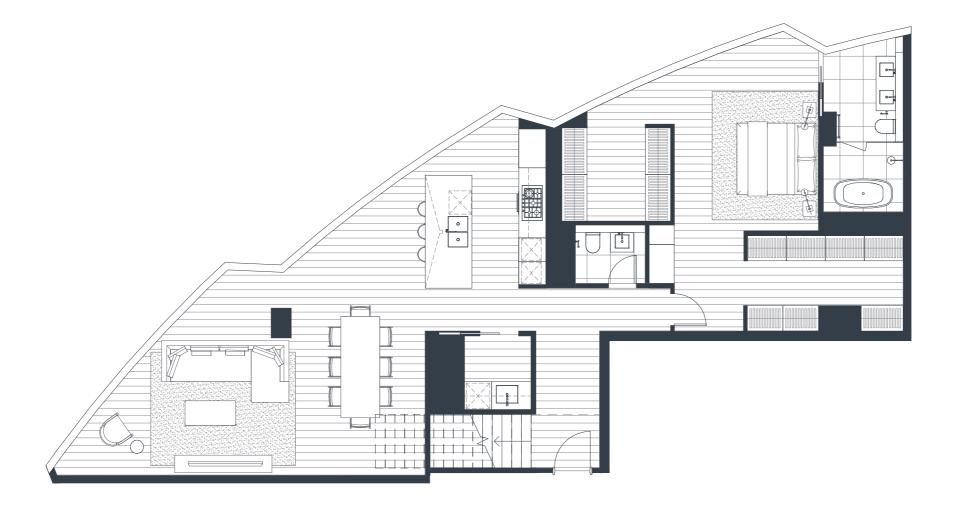

## 3 Bed, 2 Bath West Tower

Total Area: 208.0m<sup>2</sup>

**Apartment No:** 

5201W