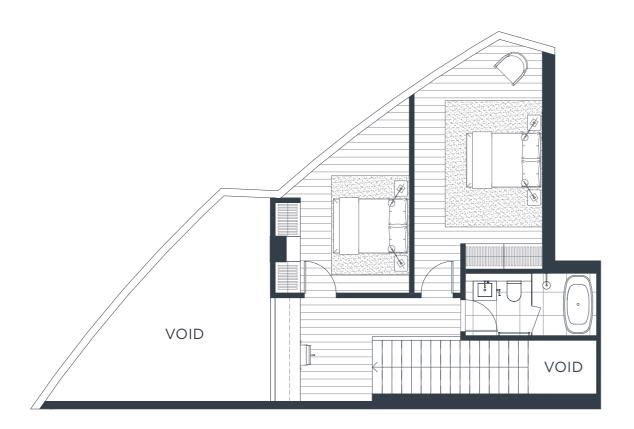

## 3 Bed, 2 Bath West Tower

Total Area: 208.0m<sup>2</sup>

**Apartment No:** 

5201W