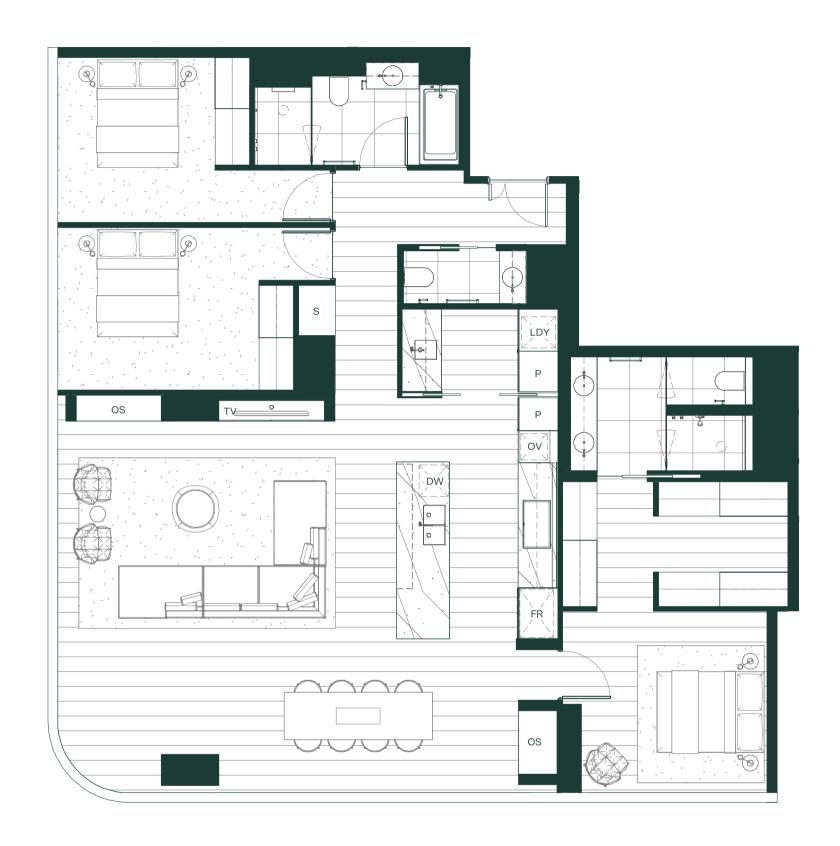

| Key |            |
|-----|------------|
| В   | Bar        |
| DW  | Dishwasher |
| FR  | Fridge     |
| LDY | Laundry    |
| OV  | Oven       |

| Open Storage | os |
|--------------|----|
| Pantry       | Р  |
| Scullery     | SC |
| Storage      | S  |
| Study        | ST |
|              |    |

| Bedroom       | 3     |
|---------------|-------|
| Bathroom      | 2.5   |
| Study         | 0     |
| Car           | 1     |
| Internal Area | 169m² |