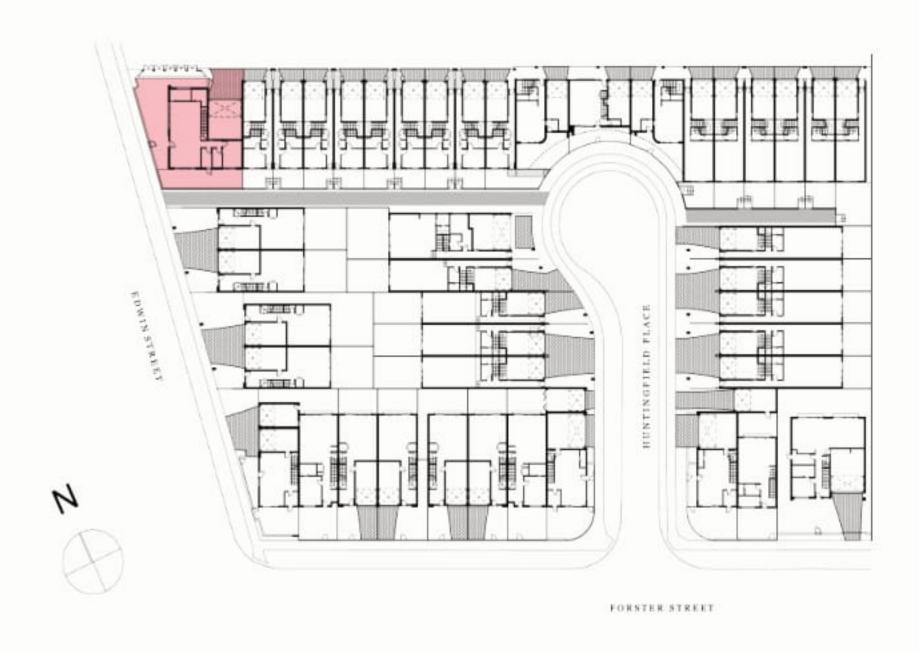

### 2 BED | 2.5 BATH | 1 CAR

### **AREA SCHEDULE**

Land Area148.4 m2Total External Area69.8 m2Internal Area (NSA)112 m2Garage Area27.1 m2

#### **LEGEND**

| С    | Cupboard      |
|------|---------------|
| DW   | Dishwasher    |
| F    | Refrigerator  |
| LD   | Laundry       |
| ov   | Oven          |
| P    | Pantry        |
| PDR  | Powder room   |
| TANK | Rainwater Tan |
| WR   | Wardrobe      |
| SL   | Skylight      |
|      |               |

The External Areas in the area schedule refer to driveway, backyard, front yard, balcony and internal courtyards.

GROUND FLOOR

FIRST FLOOR