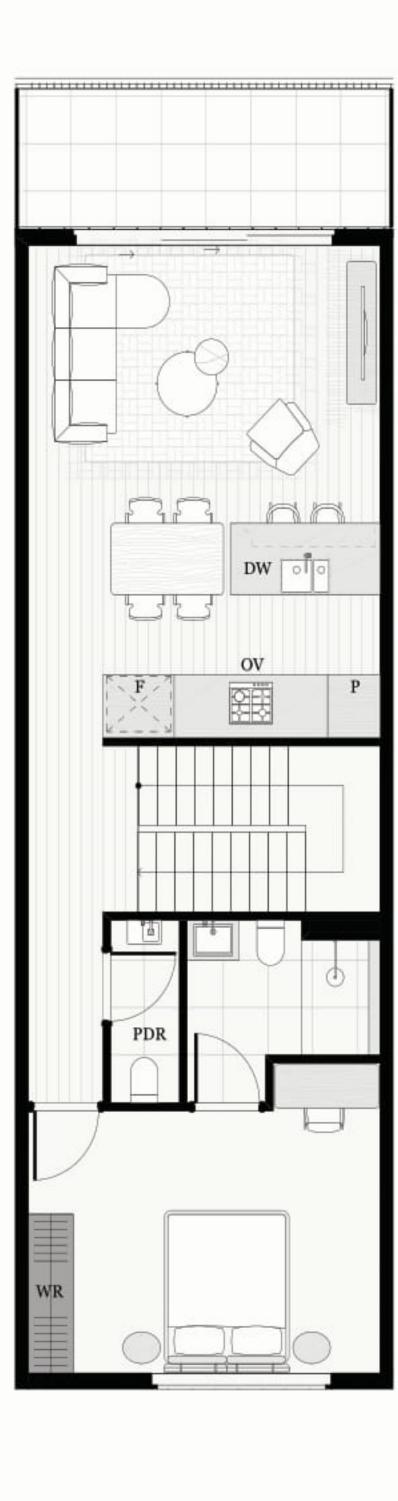

### 2 BED | 2.5 BATH | 1 CAR

### **AREA SCHEDULE**

Land Area148.4 m2Total External Area69.8 m2Internal Area (NSA)112 m2Garage Area27.1 m2

#### **LEGEND**

| С    | Cupboard      |
|------|---------------|
| DW   | Dishwasher    |
| F    | Refrigerator  |
| LD   | Laundry       |
| ov   | Oven          |
| P    | Pantry        |
| PDR  | Powder room   |
| TANK | Rainwater Tan |
| WR   | Wardrobe      |
| SL   | Skylight      |
|      |               |

The External Areas in the area schedule refer to driveway, backyard, front yard, balcony and internal courtyards.

GROUND FLOOR

FIRST FLOOR