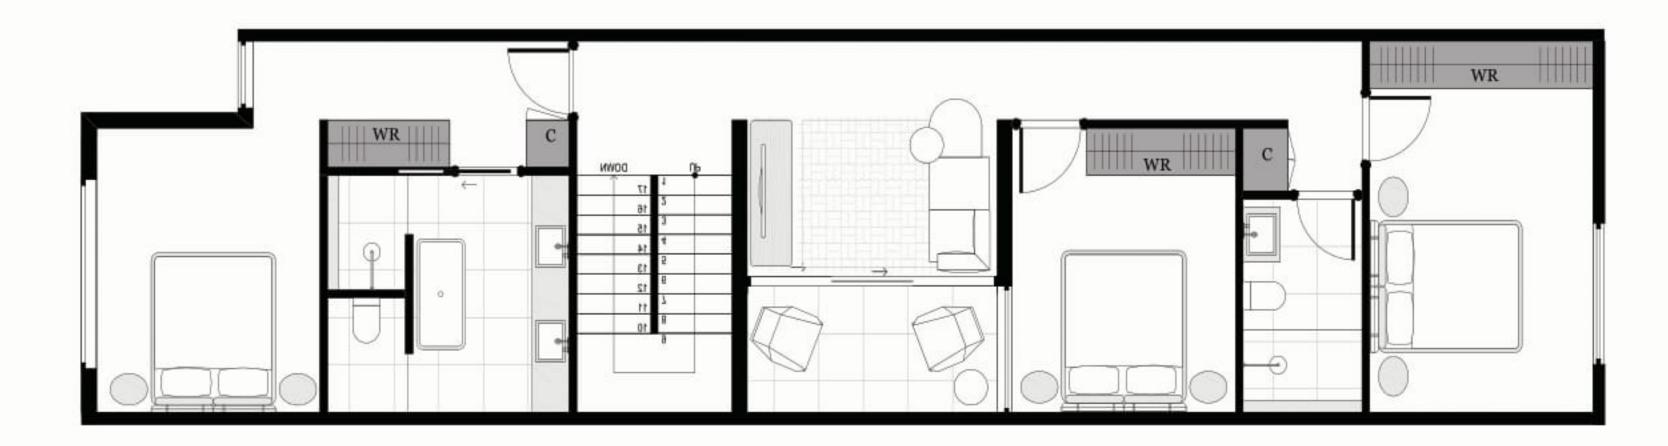

### 2 BED | 2.5 BATH | 1 CAR

### **AREA SCHEDULE**

Land Area148.4 m2Total External Area69.8 m2Internal Area (NSA)112 m2Garage Area27.1 m2

#### **LEGEND**

| С    | Cupboard      |
|------|---------------|
| DW   | Dishwasher    |
| F    | Refrigerator  |
| LD   | Laundry       |
| ov   | Oven          |
| P    | Pantry        |
| PDR  | Powder room   |
| TANK | Rainwater Tan |
| WR   | Wardrobe      |
| SL   | Skylight      |
|      |               |

The External Areas in the area schedule refer to driveway, backyard, front yard, balcony and internal courtyards.

GROUND FLOOR

FIRST FLOOR