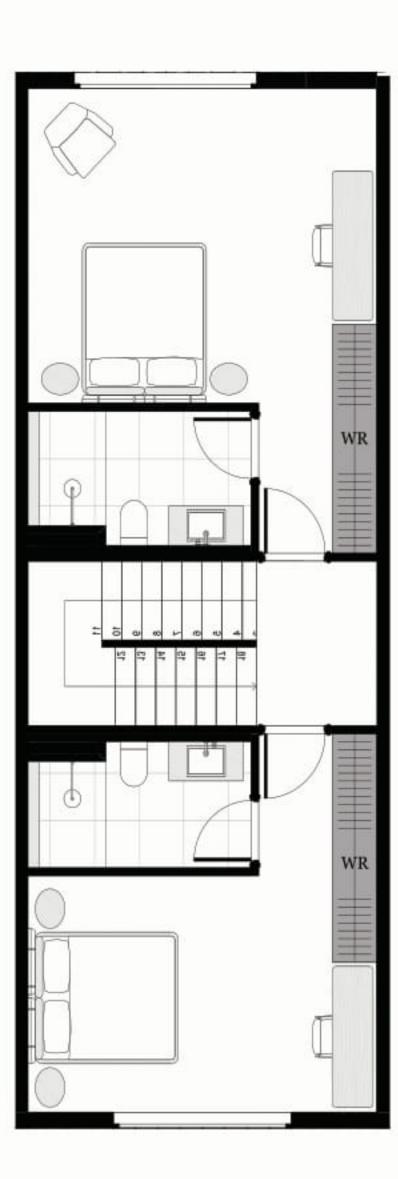

### 2 BED | 2.5 BATH | 1 CAR

### **AREA SCHEDULE**

Land Area148.4 m2Total External Area69.8 m2Internal Area (NSA)112 m2Garage Area27.1 m2

#### **LEGEND**

| С    | Cupboard      |
|------|---------------|
| DW   | Dishwasher    |
| F    | Refrigerator  |
| LD   | Laundry       |
| ov   | Oven          |
| P    | Pantry        |
| PDR  | Powder room   |
| TANK | Rainwater Tan |
| WR   | Wardrobe      |
| SL   | Skylight      |
|      |               |

The External Areas in the area schedule refer to driveway, backyard, front yard, balcony and internal courtyards.

GROUND FLOOR

FIRST FLOOR