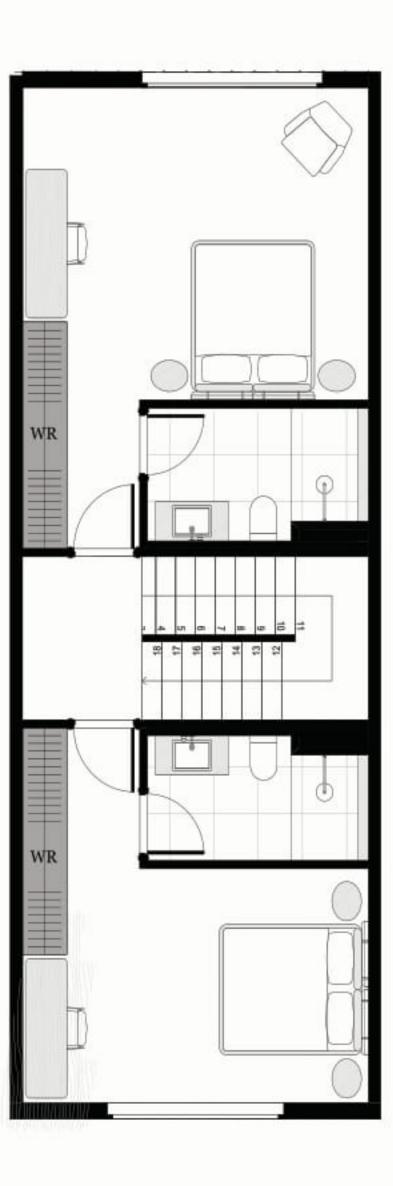

The External Areas in the area schedule refer to driveway, backyard, front yard, balcony and internal courtyards.

GROUND FLOOR

FIRST FLOOR

**GROUND FLOOR** 