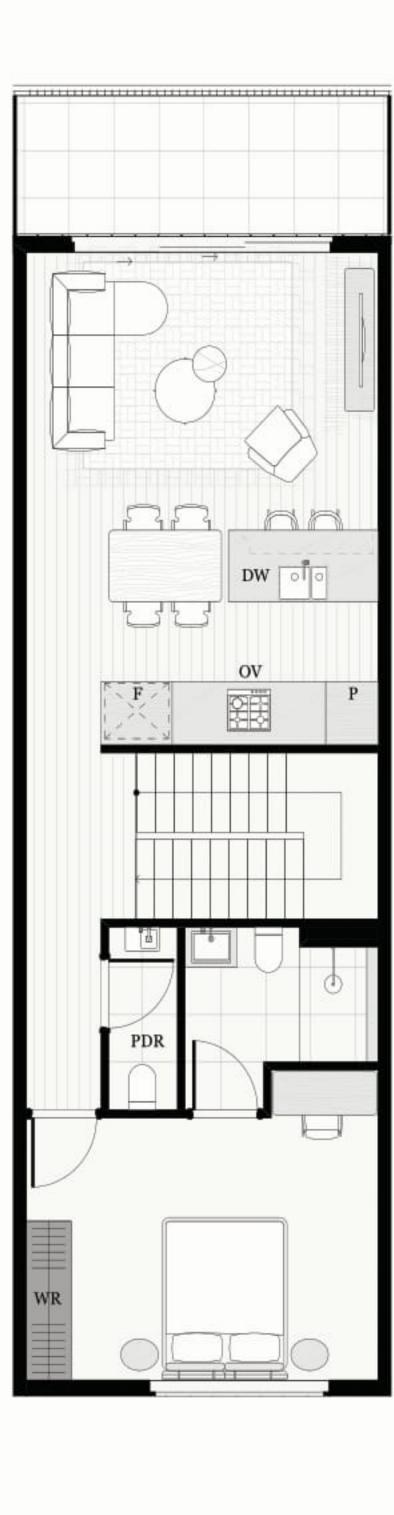

### 2 BED | 2.5 BATH | 1 CAR

### **AREA SCHEDULE**

Land Area148.4 m2Total External Area69.8 m2Internal Area (NSA)112 m2Garage Area27.1 m2

#### **LEGEND**

| С    | Cupboard      |
|------|---------------|
| DW   | Dishwasher    |
| F    | Refrigerator  |
| LD   | Laundry       |
| ov   | Oven          |
| P    | Pantry        |
| PDR  | Powder room   |
| TANK | Rainwater Tan |
| WR   | Wardrobe      |
| SL   | Skylight      |
|      |               |

The External Areas in the area schedule refer to driveway, backyard, front yard, balcony and internal courtyards.

GROUND FLOOR

FIRST FLOOR