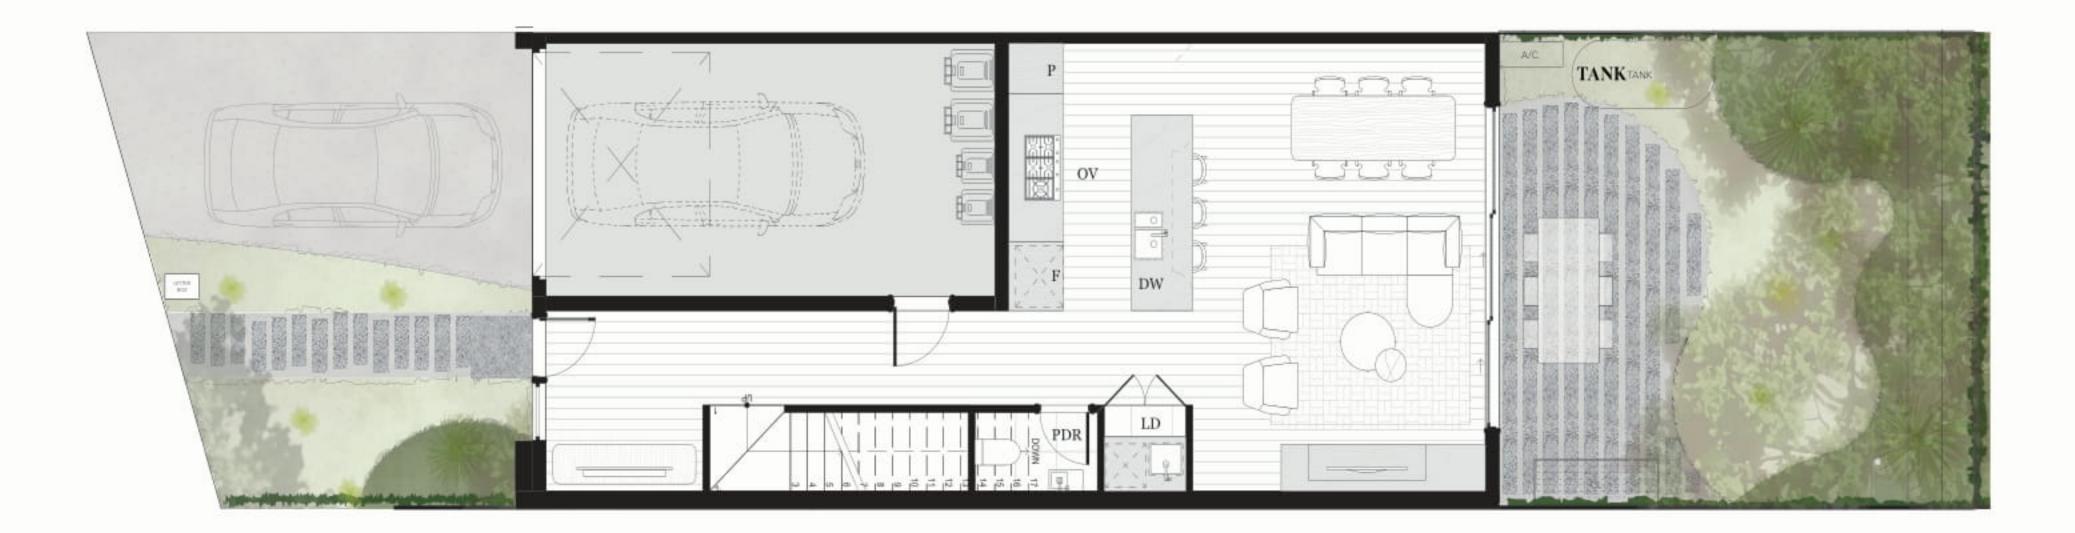

### 2 BED | 2.5 BATH | 1 CAR

### **AREA SCHEDULE**

Land Area111.2 m2Total External Area32.6 m2Internal Area (NSA)112 m2Garage Area27.1 m2

#### **LEGEND**

| С    | Cupboard      |
|------|---------------|
| DW   | Dishwasher    |
| F    | Refrigerator  |
| LD   | Laundry       |
| OV   | Oven          |
| P    | Pantry        |
| PDR  | Powder room   |
| TANK | Rainwater Tan |
| WR   | Wardrobe      |
| SL   | Skylight      |
|      |               |

The External Areas in the area schedule refer to driveway, backyard, front yard, balcony and internal courtyards.

This floorplan was produced prior to completion. Dimensions and areas are approximate, and areas are calculated in accordance with the Property Council of Australia Method of Measurement. The furnishings depicted are not included with any sale. Prospective purchasers must refer to the Contract of Sale for the list of inclusions.