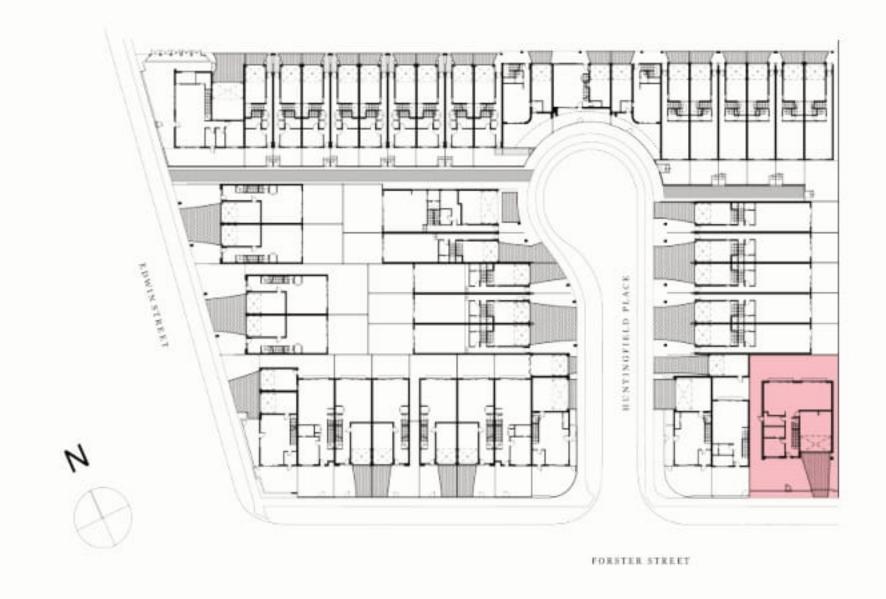

### 2 BED | 2.5 BATH | 1 CAR

### **AREA SCHEDULE**

Land Area148.4 m2Total External Area69.8 m2Internal Area (NSA)112 m2Garage Area27.1 m2

#### **LEGEND**

| С    | Cupboard      |
|------|---------------|
| DW   | Dishwasher    |
| F    | Refrigerator  |
| LD   | Laundry       |
| ov   | Oven          |
| P    | Pantry        |
| PDR  | Powder room   |
| TANK | Rainwater Tan |
| WR   | Wardrobe      |
| SL   | Skylight      |
|      |               |

The External Areas in the area schedule refer to driveway, backyard, front yard, balcony and internal courtyards.

GROUND FLOOR

FIRST FLOOR