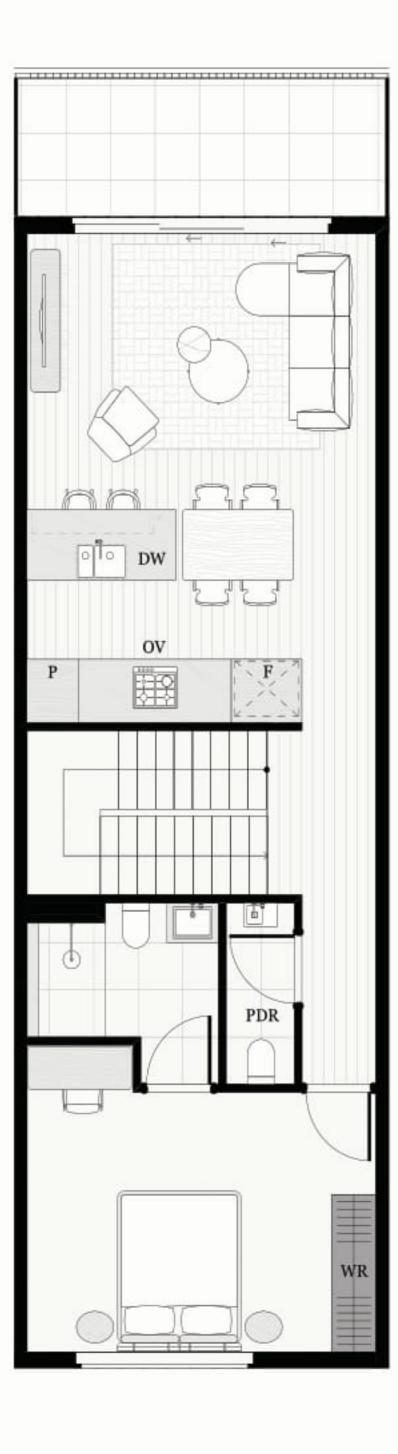

### 2 BED | 2.5 BATH | 1 CAR

### **AREA SCHEDULE**

Land Area148.4 m2Total External Area69.8 m2Internal Area (NSA)112 m2Garage Area27.1 m2

#### **LEGEND**

| С    | Cupboard      |
|------|---------------|
| DW   | Dishwasher    |
| F    | Refrigerator  |
| LD   | Laundry       |
| ov   | Oven          |
| P    | Pantry        |
| PDR  | Powder room   |
| TANK | Rainwater Tan |
| WR   | Wardrobe      |
| SL   | Skylight      |
|      |               |

The External Areas in the area schedule refer to driveway, backyard, front yard, balcony and internal courtyards.

GROUND FLOOR

FIRST FLOOR