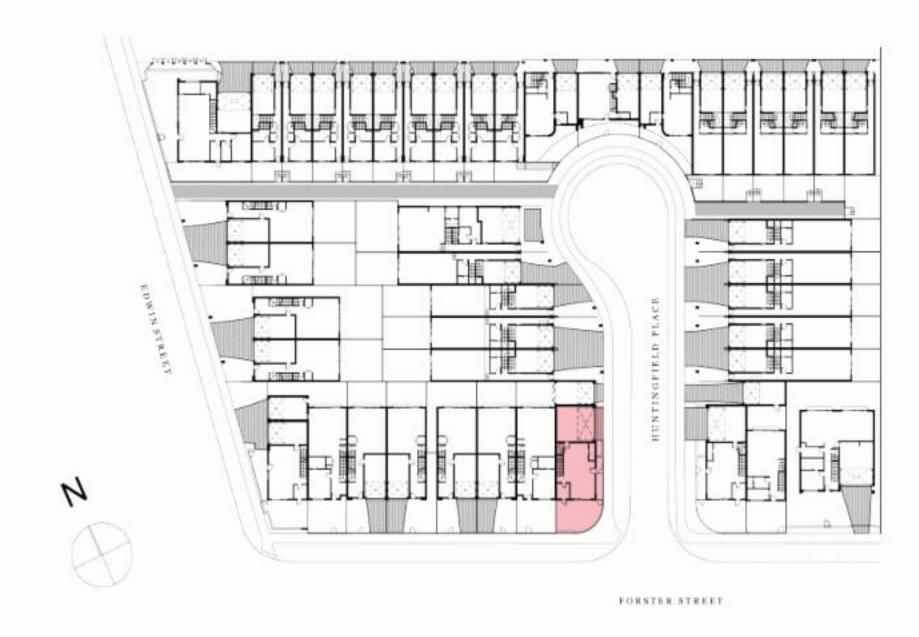

|
| SL   | Skylight       |
|      |                |

The External Areas in the area schedule refer to driveway, backyard, front yard, balcony and internal courtyards.

This floorplan was produced prior to completion. Dimensions and areas are approximate, and areas are calculated in accordance with the Property Council of Australia Method of Measurement. The furnishings depicted are not included with any sale. Prospective purchasers must refer to the Contract of Sale for the list of inclusions.





**GROUND FLOOR** 



PLACE



### 3 BED | 2.5 BATH | 2 CAR

### **AREA SCHEDULE**

| Land Area                  | 151.3 m2 |
|----------------------------|----------|
| <b>Total External Area</b> | 65.9 m2  |
| Internal Area (NSA)        | 141.1 m2 |
| Garage Area                | 37.7 m2  |



### **LEGEND**

| С    | Cupboard      |
|------|---------------|
| DW   | Dishwasher    |
| F    | Refrigerator  |
| LD   | Laundry       |
| OV   | Oven          |
| P    | Pantry        |
| PDR  | Powder room   |
| TANK | Rainwater Tan |
| WR   | Wardrobe      |
| SL   | Skylight      |
|      |               |

The External Areas in the area schedule refer to driveway, backyard, front yard, balcony and internal courtyards.

This floorplan was produced prior to completion. Dimensions and areas are approximate, and areas are calculated in accordance with the Property Council of Australia Method of Measurement. The furnishings depicted are not included with any sale. Prospective purchasers must refer to the Contract of Sale for the list of inclusions.









**GROUND FLOOR** 

### 3 B