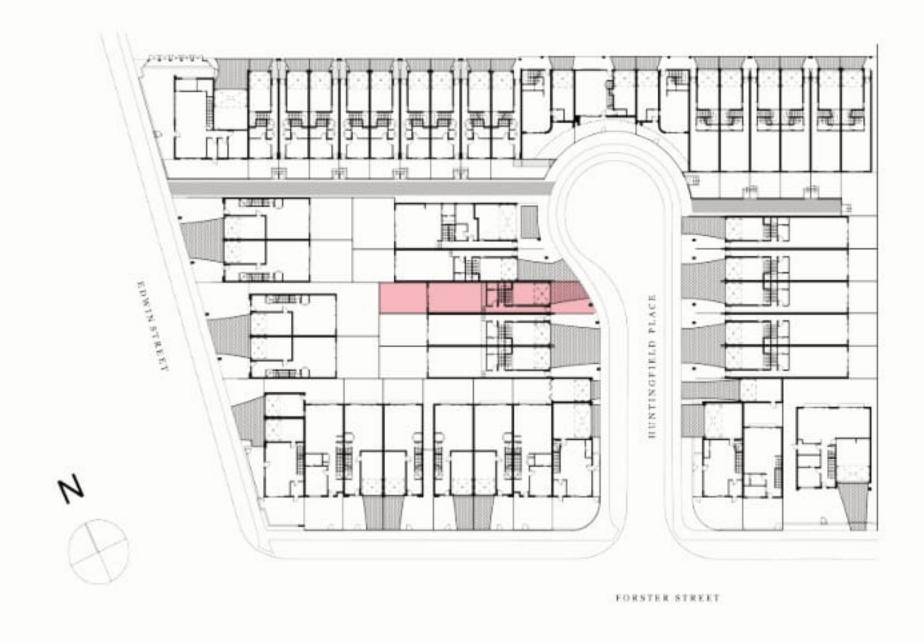

### 2 BED | 2.5 BATH | 1 CAR

### **AREA SCHEDULE**

Land Area111.2 m2Total External Area32.6 m2Internal Area (NSA)112 m2Garage Area27.1 m2

The External Areas in the area schedule refer to driveway, backyard, front yard, balcony and internal courtyards.

This floorplan was produced prior to completion. Dimensions and areas are approximate, and areas are calculated in accordance with the Property Council of Australia Method of Measurement. The furnishings depicted are not included with any sale. Prospective purchasers must refer to the Contract of Sale for the list of inclusions.