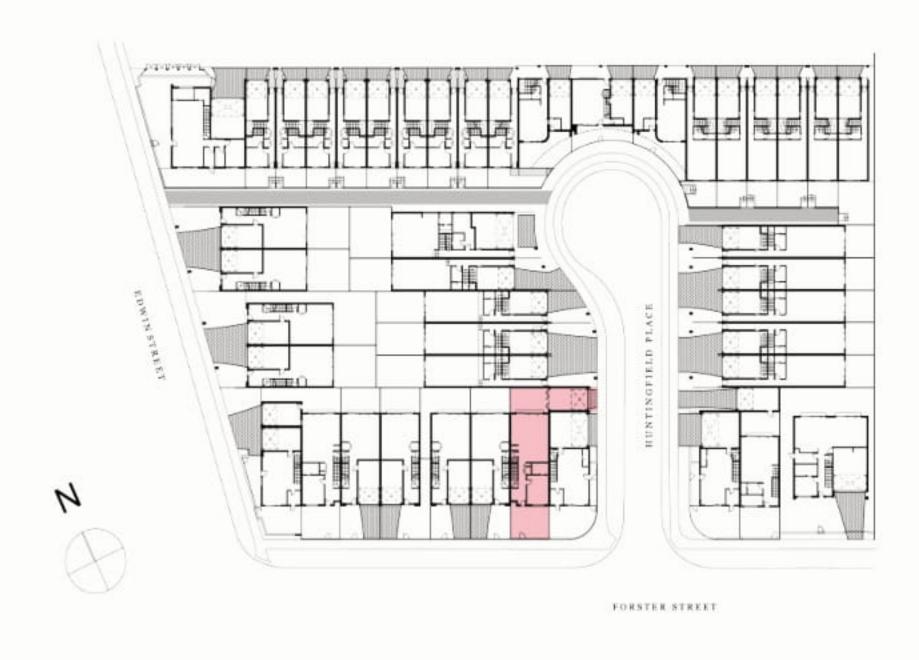

d Area           | 153.5 m2 |
|---------------------|----------|
| Total External Area | 60.9 m2  |
| Internal Area (NSA) | 149.2 m2 |
| Garage Area         | 24.9 m2  |



### **LEGEND**

| С    | Cupboard       |
|------|----------------|
| DW   | Dishwasher     |
| F    | Refrigerator   |
| LD   | Laundry        |
| ov   | Oven           |
| P    | Pantry         |
| PDR  | Powder room    |
| TANK | Rainwater Tank |
| WR   | Wardrobe       |
| SL   | Skylight       |
|      |                |

The External Areas in the area schedule refer to driveway, backyard, front yard, balcony and internal courtyards.







**GROUND FLOOR** 

FIRST FLOOR



### 4 BED | 3.5 BATH | 1 CAR

### **AREA SCHEDULE**

Land Area182.7 m2Total External Area63.2 m2Internal Area (NSA)174.4 m2Garage Area26.3 m2



#### **LEGEND**

| С    | Cupboard       |
|------|----------------|
| DW   | Dishwasher     |
| F    | Refrigerator   |
| LD   | Laundry        |
| ov   | Oven           |
| P    | Pantry         |
| PDR  | Powder room    |
| TANK | Rainwater Tank |
| WR   | Wardrobe       |
| SL   | Skylight       |
|      |                |

The External Areas in the area schedule refer to driveway, backyard, front yard, balcony and internal courtyards.

This floorplan was produced prior to completion. Dimensions and areas are approximate, and areas are calculated in accordance with the Property Council of Australia Method of Measurement. The furnishings depicted are not included with any sale. Prospective purchasers must refer to the Contract of Sale for the list of inclusions.





**GROUND FLOOR**