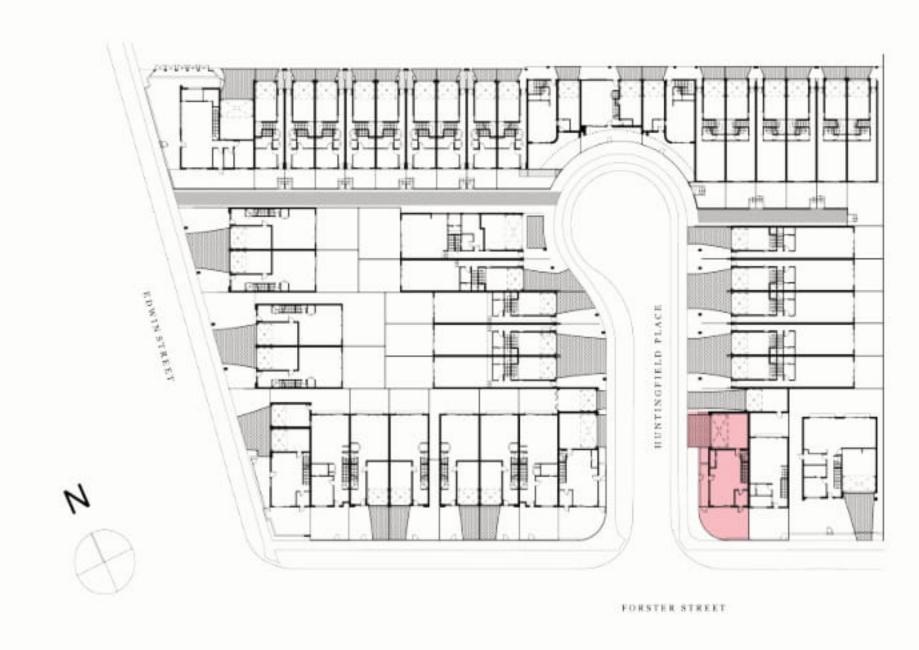

### 2 BED | 2.5 BATH | 1 CAR

### **AREA SCHEDULE**

Land Area148.4 m2Total External Area69.8 m2Internal Area (NSA)112 m2Garage Area27.1 m2

#### **LEGEND**

| С    | Cupboard      |
|------|---------------|
| DW   | Dishwasher    |
| F    | Refrigerator  |
| LD   | Laundry       |
| ov   | Oven          |
| P    | Pantry        |
| PDR  | Powder room   |
| TANK | Rainwater Tan |
| WR   | Wardrobe      |
| SL   | Skylight      |
|      |               |

The External Areas in the area schedule refer to driveway, backyard, front yard, balcony and internal courtyards.

GROUND FLOOR

FIRST FLOOR