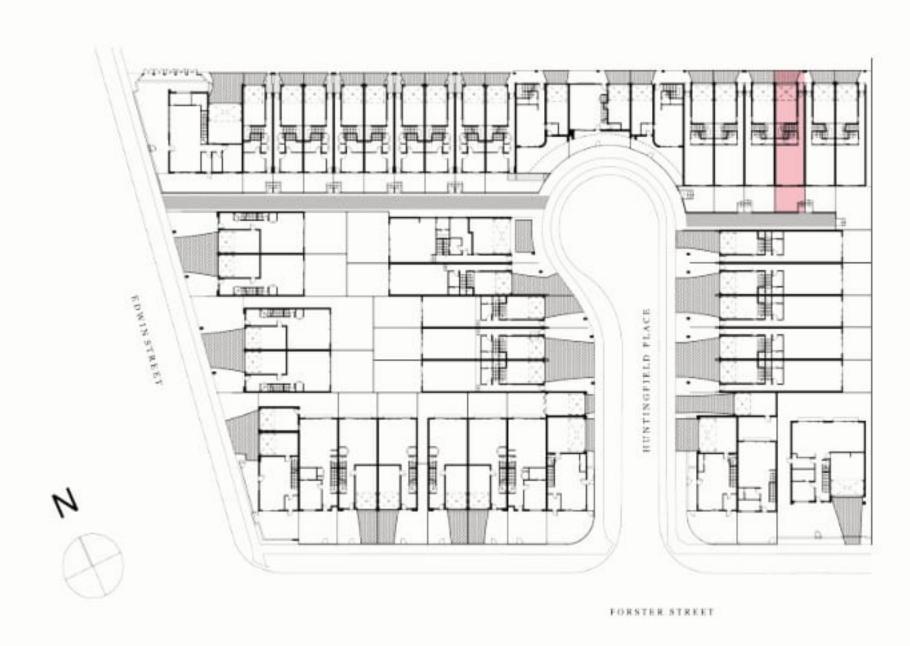

|
| OV   | Oven          |
| P    | Pantry        |
| PDR  | Powder room   |
| TANK | Rainwater Tan |
| WR   | Wardrobe      |
| SL   | Skylight      |
|      |               |

The External Areas in the area schedule refer to driveway, backyard, front yard, balcony and internal courtyards.

This floorplan was produced prior to completion. Dimensions and areas are approximate, and areas are calculated in accordance with the Property Council of Australia Method of Measurement. The furnishings depicted are not included with any sale. Prospective purchasers must refer to the Contract of Sale for the list of inclusions.









**GROUND FLOOR** 

### 2 BED | 2.5 BATH | 1 CAR

### **AREA SCHEDULE**

Land Area111.2 m2Total External Area32.6 m2Internal Area (NSA)112 m2Garage Area27.1 m2



#### **LEGEND**

| С    | Cupboard      |
|------|---------------|
| DW   | Dishwasher    |
| F    | Refrigerator  |
| LD   | Laundry       |
| ov   | Oven          |
| P    | Pantry        |
| PDR  | Powder room   |
| TANK | Rainwater Tan |
| WR   | Wardrobe      |
| SL   | Skylight      |
|      |               |

The External Areas in the area schedule refer to driveway, backyard, front yard, balcony and internal courtyards.

This floorplan was produced prior to completion. Dimensions and areas are approximate, and areas are calculated in accordance with the Property Council of Australia Method of Measurement. The furnishings depicted are not included with any sale. Prospective purchasers must refer to the Contract of Sale for the list of inclusions.









GROUND FLOOR

### 2 BED |