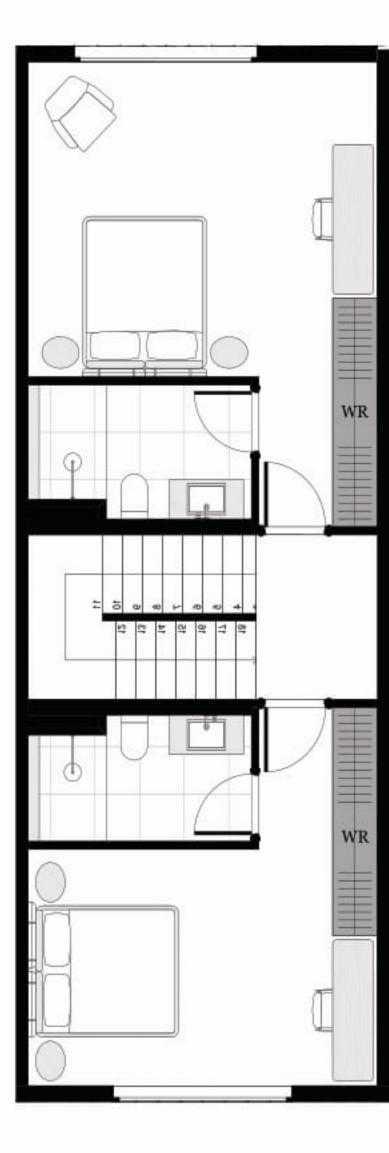

The External Areas in the area schedule refer to driveway, backyard, front yard, balcony and internal courtyards.

GROUND FLOOR

FIRST FLOOR