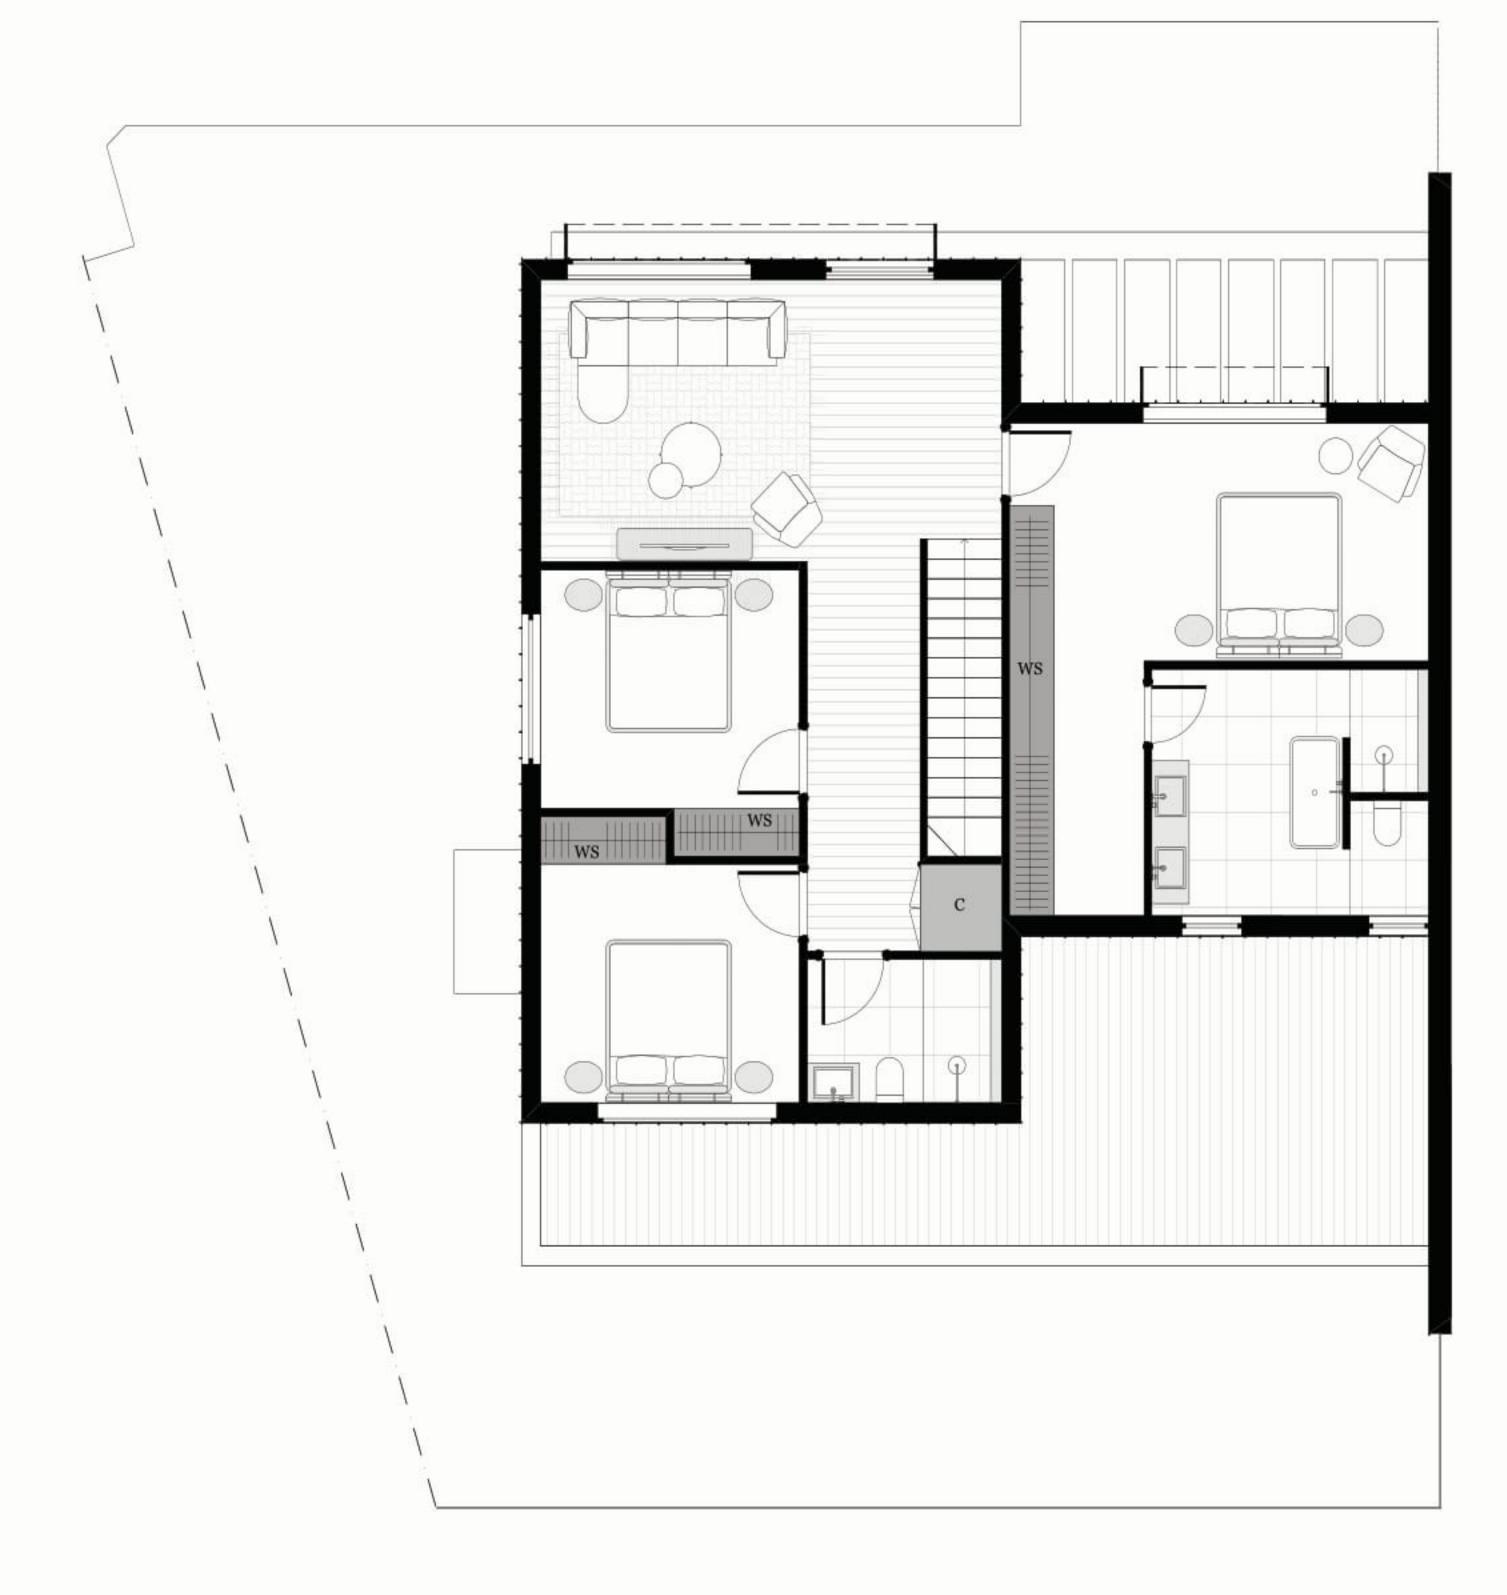

### 2 BED | 2.5 BATH | 1 CAR

### **AREA SCHEDULE**

Land Area148.4 m2Total External Area69.8 m2Internal Area (NSA)112 m2Garage Area27.1 m2

#### **LEGEND**

| С    | Cupboard      |
|------|---------------|
| DW   | Dishwasher    |
| F    | Refrigerator  |
| LD   | Laundry       |
| ov   | Oven          |
| P    | Pantry        |
| PDR  | Powder room   |
| TANK | Rainwater Tan |
| WR   | Wardrobe      |
| SL   | Skylight      |
|      |               |

The External Areas in the area schedule refer to driveway, backyard, front yard, balcony and internal courtyards.

GROUND FLOOR

FIRST FLOOR