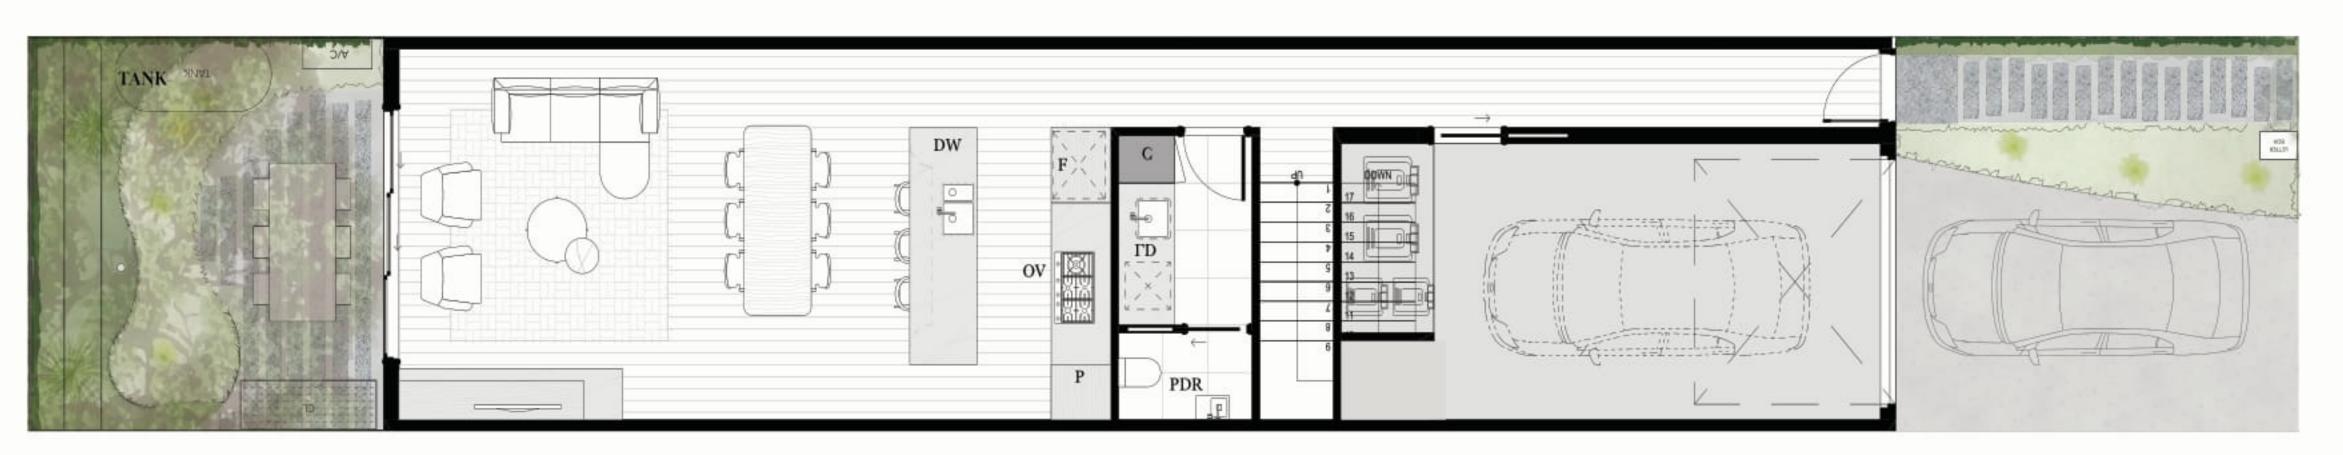

### 2 BED | 2.5 BATH | 1 CAR

### **AREA SCHEDULE**

Land Area148.4 m2Total External Area69.8 m2Internal Area (NSA)112 m2Garage Area27.1 m2

#### **LEGEND**

| С    | Cupboard      |
|------|---------------|
| DW   | Dishwasher    |
| F    | Refrigerator  |
| LD   | Laundry       |
| ov   | Oven          |
| P    | Pantry        |
| PDR  | Powder room   |
| TANK | Rainwater Tan |
| WR   | Wardrobe      |
| SL   | Skylight      |
|      |               |

The External Areas in the area schedule refer to driveway, backyard, front yard, balcony and internal courtyards.

GROUND FLOOR

FIRST FLOOR