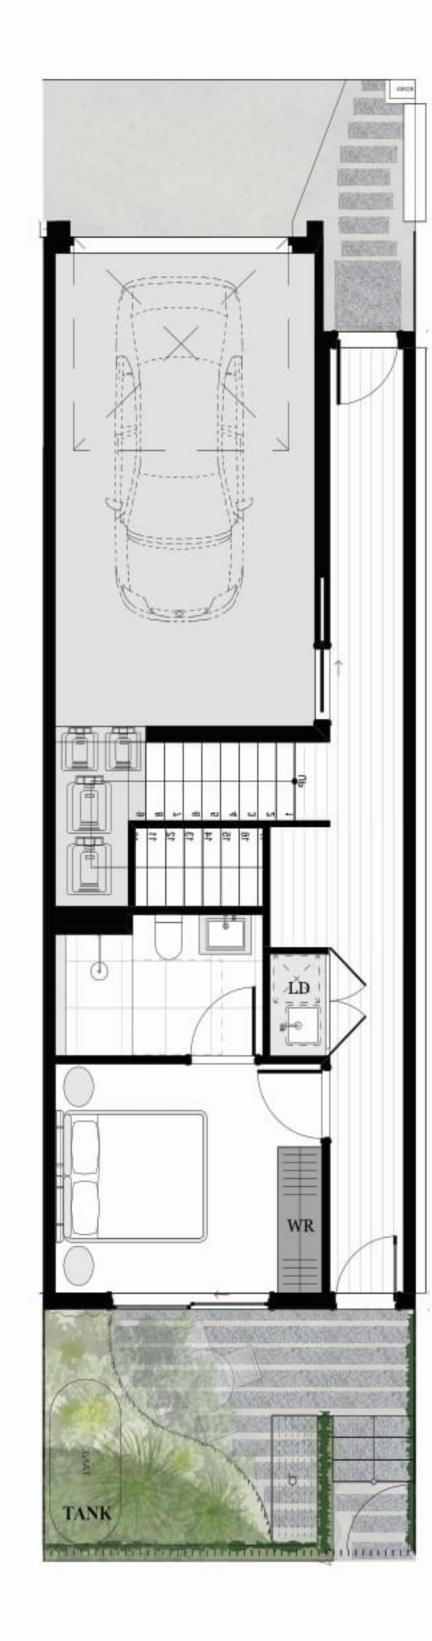

### **AREA SCHEDULE**

Land Area148.4 m2Total External Area69.8 m2Internal Area (NSA)112 m2Garage Area27.1 m2

#### **LEGEND**

| С    | Cupboard      |
|------|---------------|
| DW   | Dishwasher    |
| F    | Refrigerator  |
| LD   | Laundry       |
| ov   | Oven          |
| P    | Pantry        |
| PDR  | Powder room   |
| TANK | Rainwater Tan |
| WR   | Wardrobe      |
| SL   | Skylight      |
|      |               |

The External Areas in the area schedule refer to driveway, backyard, front yard, balcony and internal courtyards.

GROUND FLOOR

FIRST FLOOR