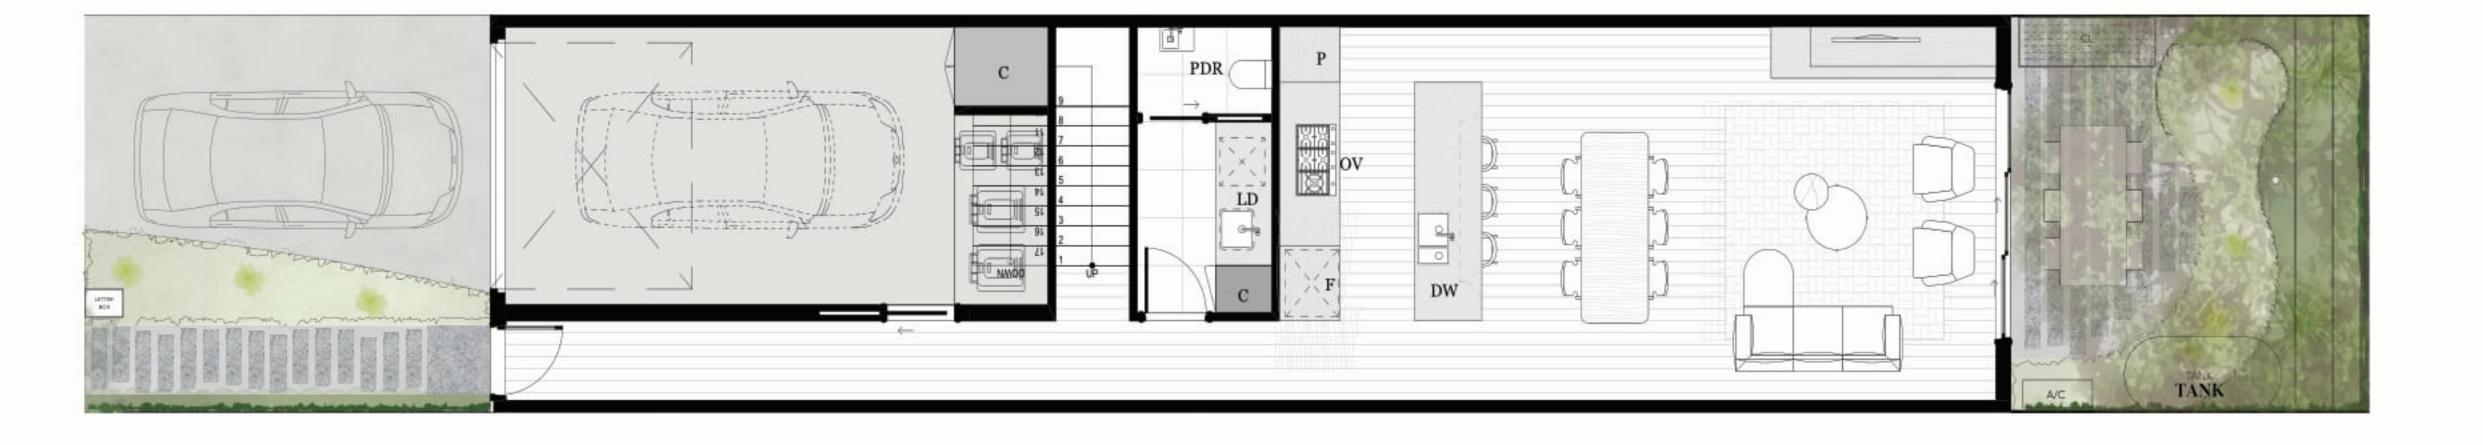

### 2 BED | 2.5 BATH | 1 CAR

### **AREA SCHEDULE**

Land Area111.2 m2Total External Area32.6 m2Internal Area (NSA)112 m2Garage Area27.1 m2

#### **LEGEND**

| С    | Cupboard      |
|------|---------------|
| DW   | Dishwasher    |
| F    | Refrigerator  |
| LD   | Laundry       |
| ov   | Oven          |
| P    | Pantry        |
| PDR  | Powder room   |
| TANK | Rainwater Tan |
| WR   | Wardrobe      |
| SL   | Skylight      |
|      |               |

The External Areas in the area schedule refer to driveway, backyard, front yard, balcony and internal courtyards.

This floorplan was produced prior to completion. Dimensions and areas are approximate, and areas are calculated in accordance with the Property Council of Australia Method of Measurement. The furnishings depicted are not included with any sale. Prospective purchasers must refer to the Contract of Sale for the list of inclusions.

GROUND FLOOR