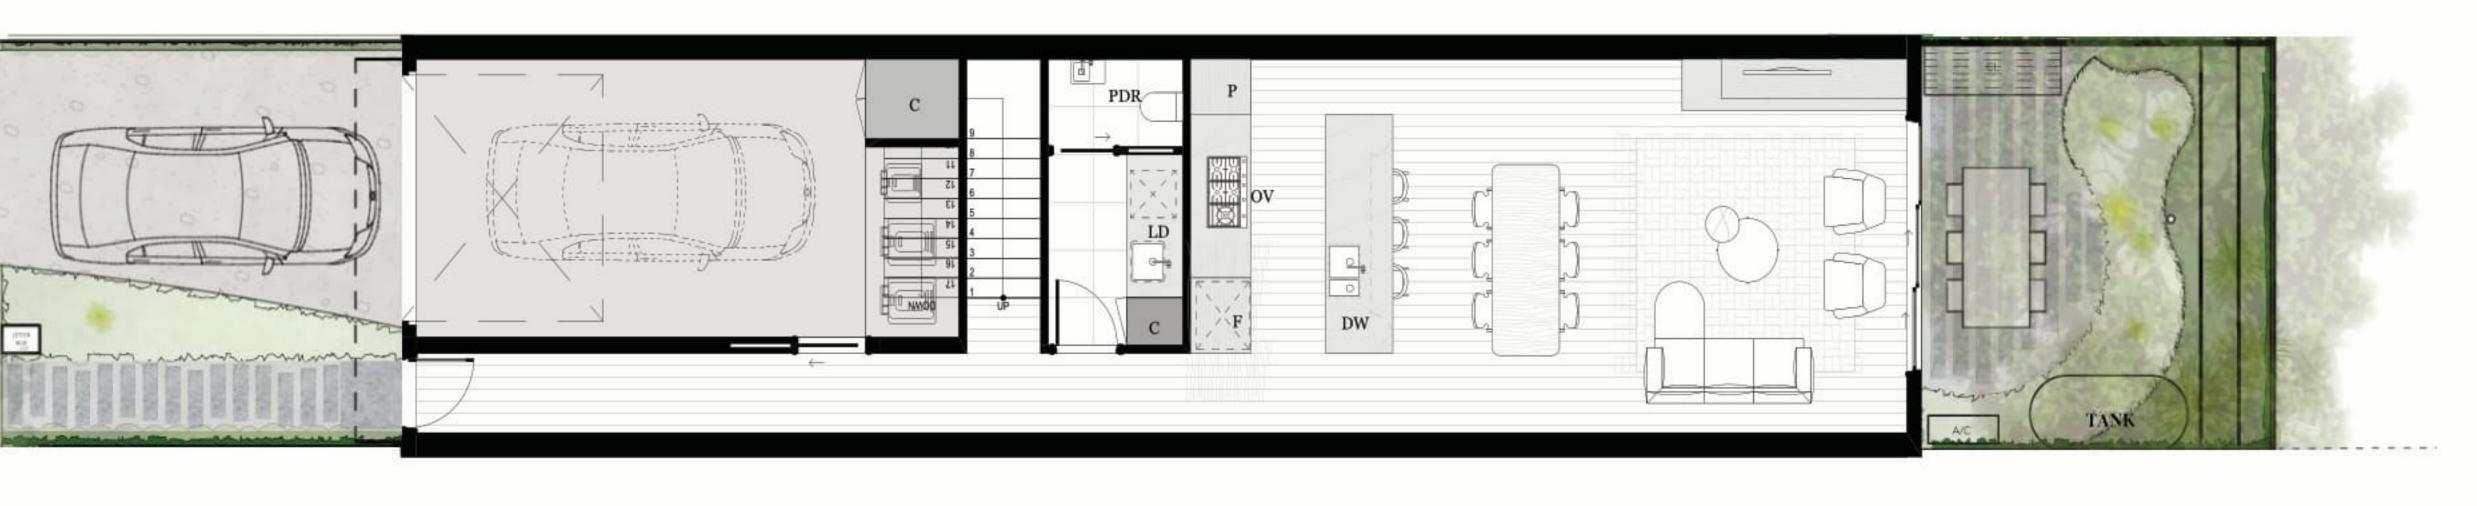

### 2 BED | 2.5 BATH | 1 CAR

### **AREA SCHEDULE**

Land Area148.4 m2Total External Area69.8 m2Internal Area (NSA)112 m2Garage Area27.1 m2

#### **LEGEND**

| С    | Cupboard      |
|------|---------------|
| DW   | Dishwasher    |
| F    | Refrigerator  |
| LD   | Laundry       |
| ov   | Oven          |
| P    | Pantry        |
| PDR  | Powder room   |
| TANK | Rainwater Tan |
| WR   | Wardrobe      |
| SL   | Skylight      |
|      |               |

The External Areas in the area schedule refer to driveway, backyard, front yard, balcony and internal courtyards.

GROUND FLOOR

FIRST FLOOR