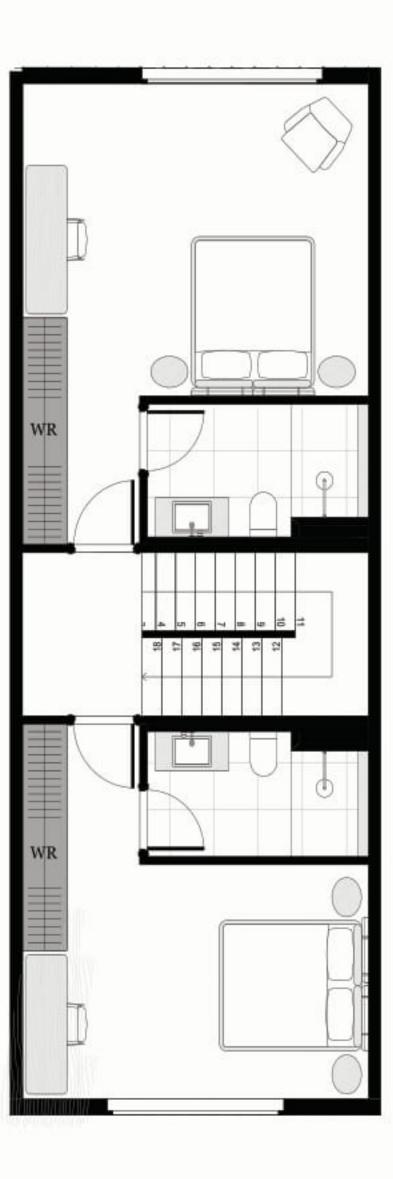

### 2 BED | 2.5 BATH | 1 CAR

### **AREA SCHEDULE**

Land Area148.4 m2Total External Area69.8 m2Internal Area (NSA)112 m2Garage Area27.1 m2

#### **LEGEND**

| С    | Cupboard      |
|------|---------------|
| DW   | Dishwasher    |
| F    | Refrigerator  |
| LD   | Laundry       |
| ov   | Oven          |
| P    | Pantry        |
| PDR  | Powder room   |
| TANK | Rainwater Tan |
| WR   | Wardrobe      |
| SL   | Skylight      |
|      |               |

The External Areas in the area schedule refer to driveway, backyard, front yard, balcony and internal courtyards.

GROUND FLOOR

FIRST FLOOR