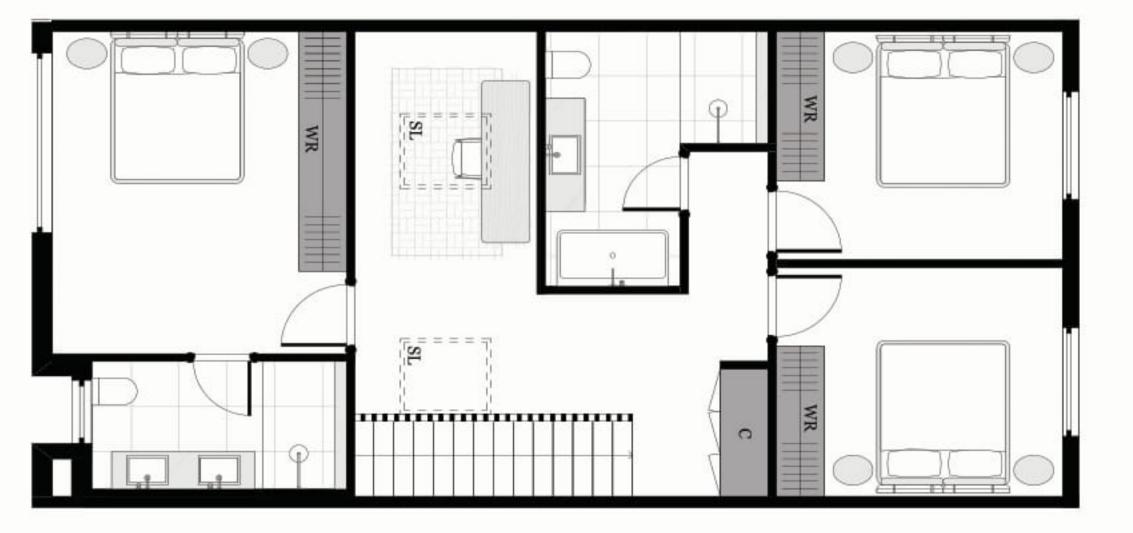

### 2 BED | 2.5 BATH | 1 CAR

### **AREA SCHEDULE**

Land Area148.4 m2Total External Area69.8 m2Internal Area (NSA)112 m2Garage Area27.1 m2

#### **LEGEND**

| С    | Cupboard      |
|------|---------------|
| DW   | Dishwasher    |
| F    | Refrigerator  |
| LD   | Laundry       |
| ov   | Oven          |
| P    | Pantry        |
| PDR  | Powder room   |
| TANK | Rainwater Tan |
| WR   | Wardrobe      |
| SL   | Skylight      |
|      |               |

The External Areas in the area schedule refer to driveway, backyard, front yard, balcony and internal courtyards.

GROUND FLOOR

FIRST FLOOR