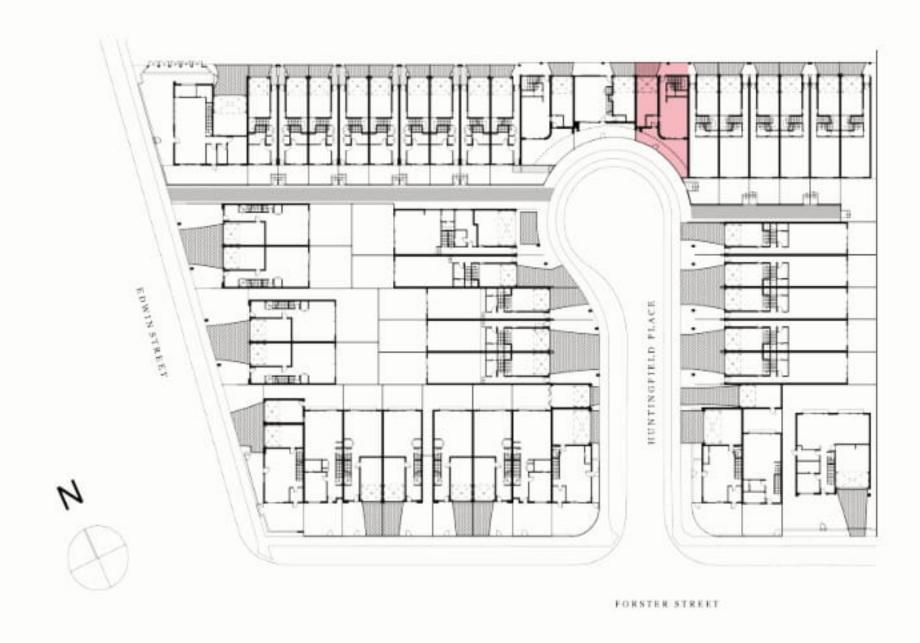

|
| SL   | Skylight       |
|      |                |

The External Areas in the area schedule refer to driveway, backyard, front yard, balcony and internal courtyards.

This floorplan was produced prior to completion. Dimensions and areas are approximate, and areas are calculated in accordance with the Property Council of Australia Method of Measurement. The furnishings depicted are not included with any sale. Prospective purchasers must refer to the Contract of Sale for the list of inclusions.









**GROUND FLOOR** 

### 2 BED | 2.5 BATH | 1 CAR

### **AREA SCHEDULE**

| Land Area                  | 129.8 m2 |
|----------------------------|----------|
| <b>Total External Area</b> | 49.6 m2  |
| Internal Area (NSA)        | 118.8 m2 |
| Garage Area                | 25.9 m2  |



### **LEGEND**

| С    | Cupboard       |
|------|----------------|
| DW   | Dishwasher     |
| F    | Refrigerator   |
| LD   | Laundry        |
| ov   | Oven           |
| P    | Pantry         |
| PDR  | Powder room    |
| TANK | Rainwater Tank |
| WR   | Wardrobe       |
| SL   | Skylight       |
|      |                |

The External Areas in the area schedule refer to driveway, backyard, front yard, balcony and internal courtyards.

This floorplan was produced prior to completion. Dimensions and areas are approximate, and areas are calculated in accordance with the Property Council of Australia Method of Measurement. The furnishings depicted are not included with any sale. Prospective purchasers must refer to the Contract of Sale for the list of inclusions.









**GROUND FLOOR