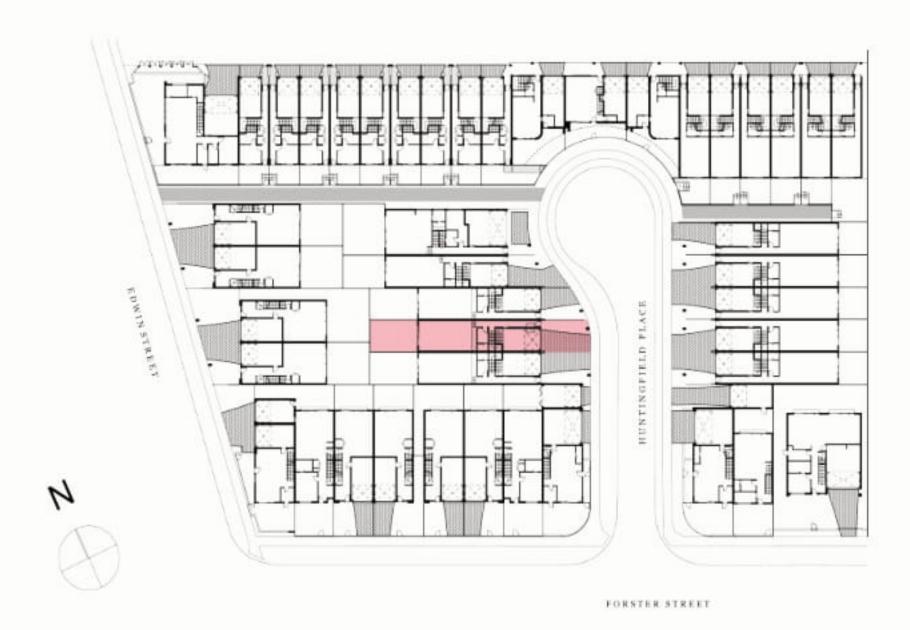

### 2 BED | 2.5 BATH | 1 CAR

### **AREA SCHEDULE**

Land Area148.4 m2Total External Area69.8 m2Internal Area (NSA)112 m2Garage Area27.1 m2

The External Areas in the area schedule refer to driveway, backyard, front yard, balcony and internal courtyards.

GROUND FLOOR

FIRST FLOOR