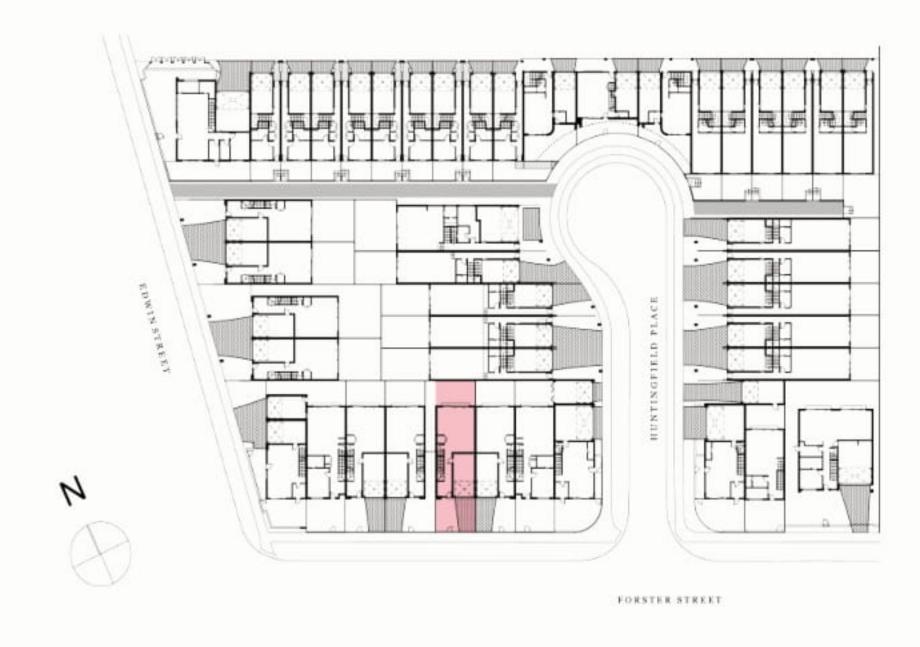

| Internal Area (NSA)        | 149.2 m2 |
| Garage Area                | 24.9 m2  |



### **LEGEND**

| С    | Cupboard       |
|------|----------------|
| DW   | Dishwasher     |
| F    | Refrigerator   |
| LD   | Laundry        |
| ov   | Oven           |
| P    | Pantry         |
| PDR  | Powder room    |
| TANK | Rainwater Tank |
| WR   | Wardrobe       |
| SL   | Skylight       |
|      |                |

The External Areas in the area schedule refer to driveway, backyard, front yard, balcony and internal courtyards.









**GROUND FLOOR** 

FIRST FLOOR

### 3 BED | 2.5 BATH | 2 CAR

### **AREA SCHEDULE**

| Land Area           | 173.4 m2 |
|---------------------|----------|
| Total External Area | 80.8 m2  |
| Internal Area (NSA) | 149.2 m2 |
| Garage Area         | 24.9 m2  |



#### **LEGEND**

| С    | Cupboard       |
|------|----------------|
| DW   | Dishwasher     |
| F    | Refrigerator   |
| LD   | Laundry        |
| ov   | Oven           |
| P    | Pantry         |
| PDR  | Powder room    |
| TANK | Rainwater Tank |
| WR   | Wardrobe       |
| SL   | Skylight       |
|      |                |

The External Areas in the area schedule refer to driveway, backyard, front yard, balcony and internal courtyards.









FIRST FLOOR

### 3 BED | 2.5 BATH | 2 CAR

### **AREA SCHEDULE**

| Land Area           | 153.5 m2 |
|---------------------|----------|
| Total External Area | 60.9 m2  |
| Internal Area (NSA) | 149.2 m2 |
| Garage Area         | 24.9 m2  |



### **LEGEND**

| С    | Cupboard       |
|------|----------------|
| DW   | Dishwasher     |
| F