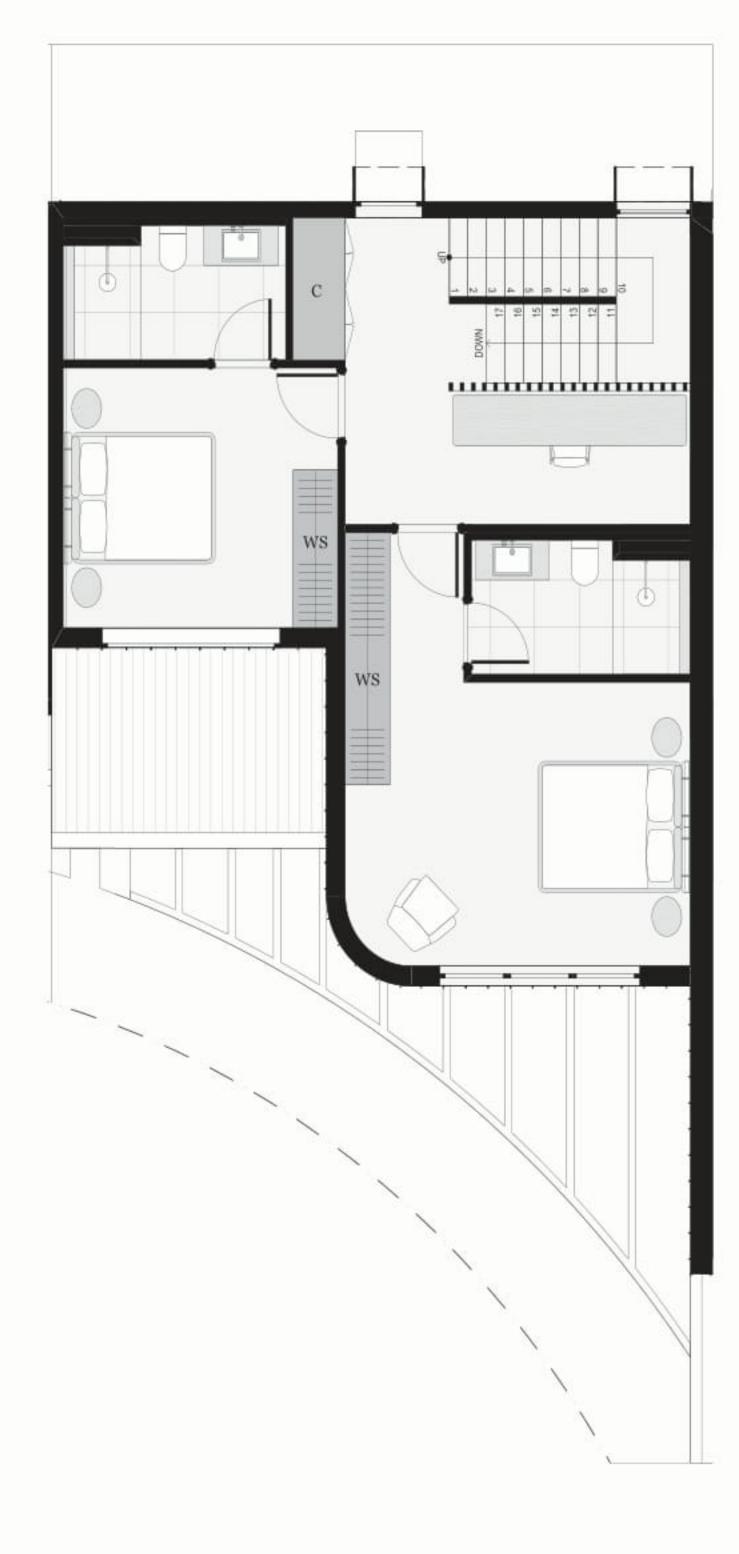

### 2 BED | 2.5 BATH | 1 CAR

### **AREA SCHEDULE**

Land Area148.4 m2Total External Area69.8 m2Internal Area (NSA)112 m2Garage Area27.1 m2

#### **LEGEND**

| С    | Cupboard      |
|------|---------------|
| DW   | Dishwasher    |
| F    | Refrigerator  |
| LD   | Laundry       |
| ov   | Oven          |
| P    | Pantry        |
| PDR  | Powder room   |
| TANK | Rainwater Tan |
| WR   | Wardrobe      |
| SL   | Skylight      |
|      |               |

The External Areas in the area schedule refer to driveway, backyard, front yard, balcony and internal courtyards.

GROUND FLOOR

FIRST FLOOR