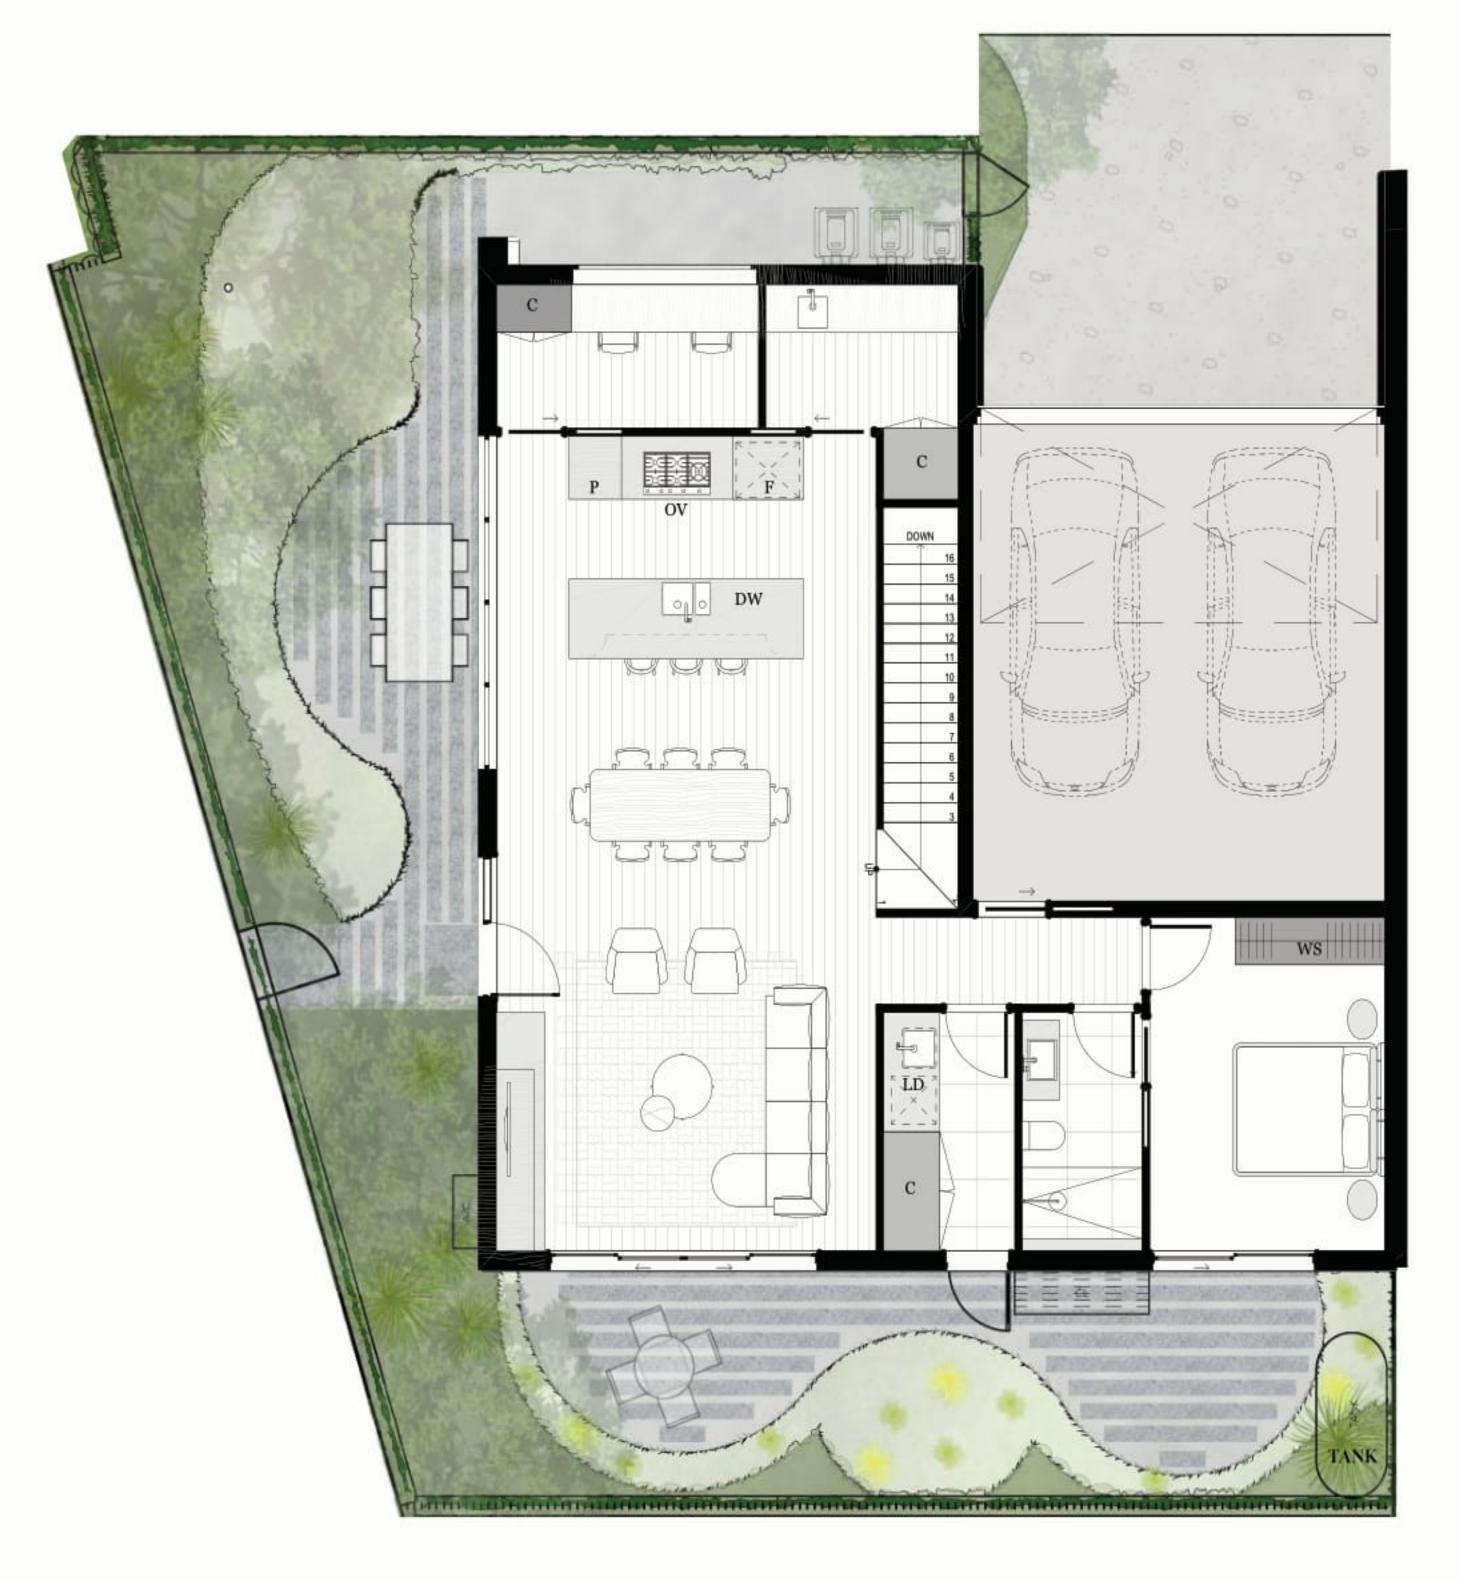

### 2 BED | 2.5 BATH | 1 CAR

### **AREA SCHEDULE**

Land Area148.4 m2Total External Area69.8 m2Internal Area (NSA)112 m2Garage Area27.1 m2

#### **LEGEND**

| С    | Cupboard      |
|------|---------------|
| DW   | Dishwasher    |
| F    | Refrigerator  |
| LD   | Laundry       |
| ov   | Oven          |
| P    | Pantry        |
| PDR  | Powder room   |
| TANK | Rainwater Tan |
| WR   | Wardrobe      |
| SL   | Skylight      |
|      |               |

The External Areas in the area schedule refer to driveway, backyard, front yard, balcony and internal courtyards.

GROUND FLOOR

FIRST FLOOR