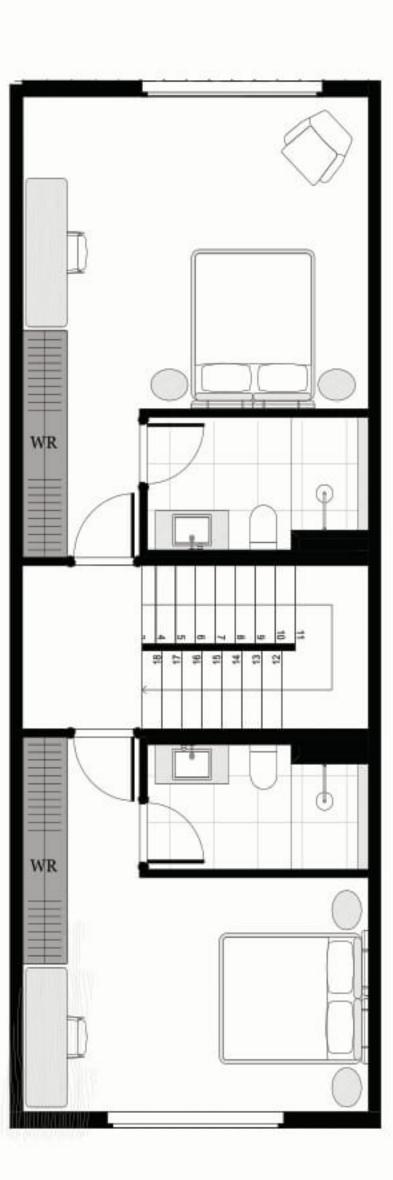

e Area27.1 m2



#### **LEGEND**

| С    | Cupboard       |
|------|----------------|
| DW   | Dishwasher     |
| F    | Refrigerator   |
| LD   | Laundry        |
| ov   | Oven           |
| P    | Pantry         |
| PDR  | Powder room    |
| TANK | Rainwater Tank |
| WR   | Wardrobe       |
| SL   | Skylight       |
|      |                |

The External Areas in the area schedule refer to driveway, backyard, front yard, balcony and internal courtyards.

This floorplan was produced prior to completion. Dimensions and areas are approximate, and areas are calculated in accordance with the Property Council of Australia Method of Measurement. The furnishings depicted are not included with any sale. Prospective purchasers must refer to the Contract of Sale for the list of inclusions.









**GROUND FLOOR** 

### 2 BED | 2.5 BATH | 1 CAR

### **AREA SCHEDULE**

Land Area111.2 m2Total External Area32.6 m2Internal Area (NSA)112 m2Garage Area27.1 m2



#### **LEGEND**

| С    | Cupboard       |
|------|----------------|
| DW   | Dishwasher     |
| F    | Refrigerator   |
| LD   | Laundry        |
| OV   | Oven           |
| P    | Pantry         |
| PDR  | Powder room    |
| TANK | Rainwater Tank |
| WR   | Wardrobe       |
| SL   | Skylight       |
|      |                |

The External Areas in the area schedule refer to driveway, backyard, front yard, balcony and internal courtyards.

This floorplan was produced prior to completion. Dimensions and areas are approximate, and areas are calculated in accordance with the Property Council of Australia Method of Measurement. The