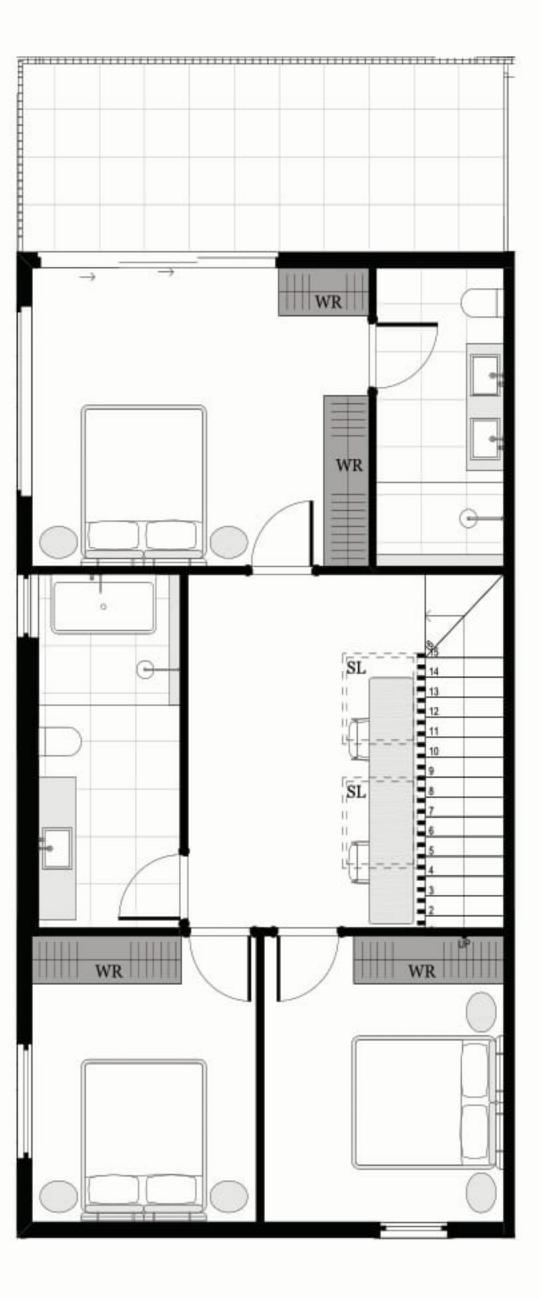

### 2 BED | 2.5 BATH | 1 CAR

### **AREA SCHEDULE**

Land Area148.4 m2Total External Area69.8 m2Internal Area (NSA)112 m2Garage Area27.1 m2

#### **LEGEND**

| С    | Cupboard      |
|------|---------------|
| DW   | Dishwasher    |
| F    | Refrigerator  |
| LD   | Laundry       |
| ov   | Oven          |
| P    | Pantry        |
| PDR  | Powder room   |
| TANK | Rainwater Tan |
| WR   | Wardrobe      |
| SL   | Skylight      |
|      |               |

The External Areas in the area schedule refer to driveway, backyard, front yard, balcony and internal courtyards.

GROUND FLOOR

FIRST FLOOR