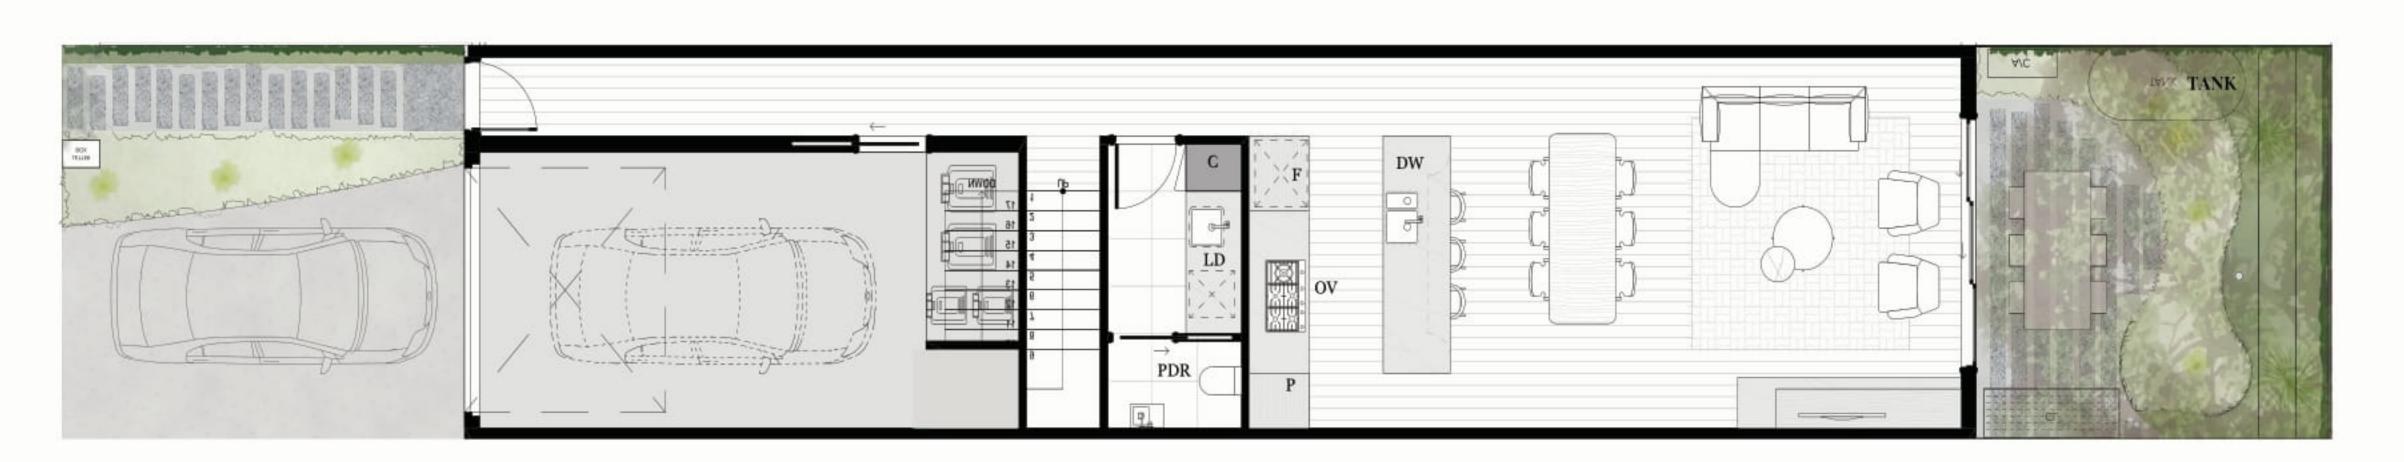

### 2 BED | 2.5 BATH | 1 CAR

### **AREA SCHEDULE**

Land Area111.2 m2Total External Area32.6 m2Internal Area (NSA)112 m2Garage Area27.1 m2

#### **LEGEND**

| С    | Cupboard      |
|------|---------------|
| DW   | Dishwasher    |
| F    | Refrigerator  |
| LD   | Laundry       |
| OV   | Oven          |
| P    | Pantry        |
| PDR  | Powder room   |
| TANK | Rainwater Tan |
| WR   | Wardrobe      |
| SL   | Skylight      |
|      |               |

The External Areas in the area schedule refer to driveway, backyard, front yard, balcony and internal courtyards.

This floorplan was produced prior to completion. Dimensions and areas are approximate, and areas are calculated in accordance with the Property Council of Australia Method of Measurement. The furnishings depicted are not included with any sale. Prospective purchasers must refer to the Contract of Sale for the list of inclusions.

**GROUND FLOOR** 