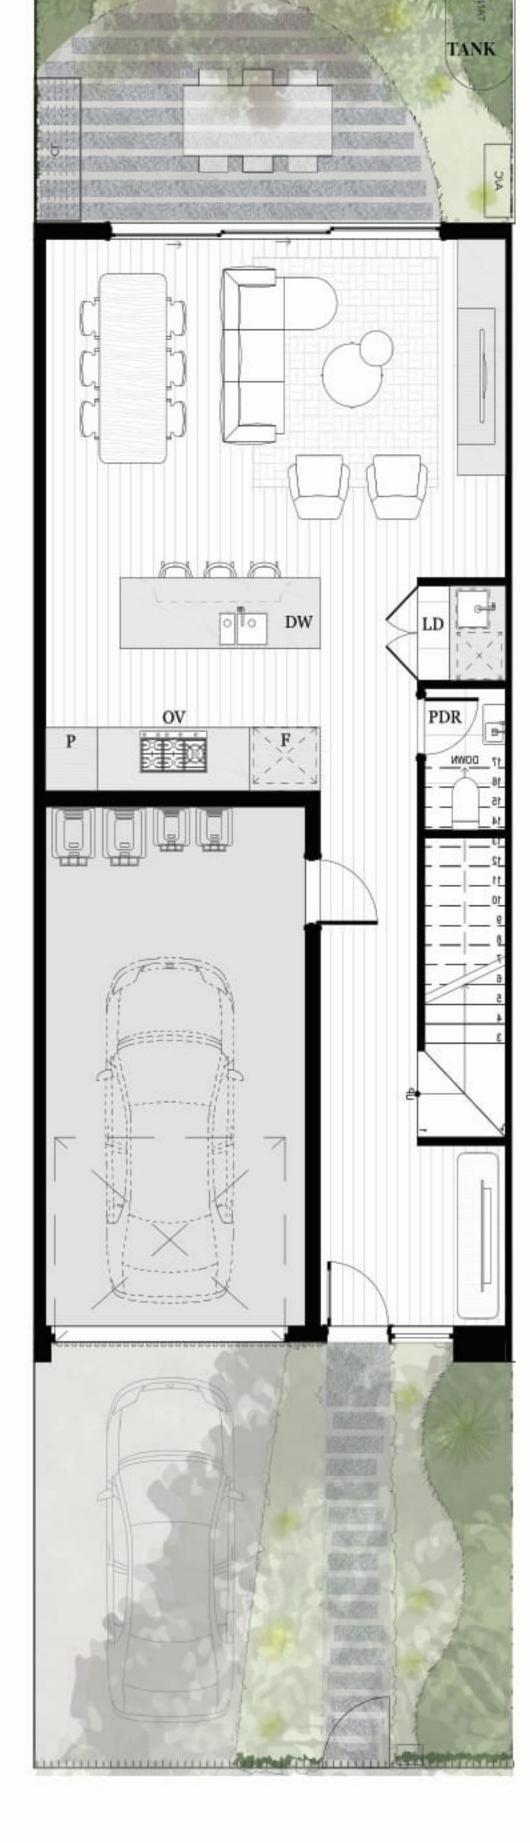

### 2 BED | 2.5 BATH | 1 CAR

### **AREA SCHEDULE**

Land Area148.4 m2Total External Area69.8 m2Internal Area (NSA)112 m2Garage Area27.1 m2

#### **LEGEND**

| С    | Cupboard      |
|------|---------------|
| DW   | Dishwasher    |
| F    | Refrigerator  |
| LD   | Laundry       |
| ov   | Oven          |
| P    | Pantry        |
| PDR  | Powder room   |
| TANK | Rainwater Tan |
| WR   | Wardrobe      |
| SL   | Skylight      |
|      |               |

The External Areas in the area schedule refer to driveway, backyard, front yard, balcony and internal courtyards.

GROUND FLOOR

FIRST FLOOR