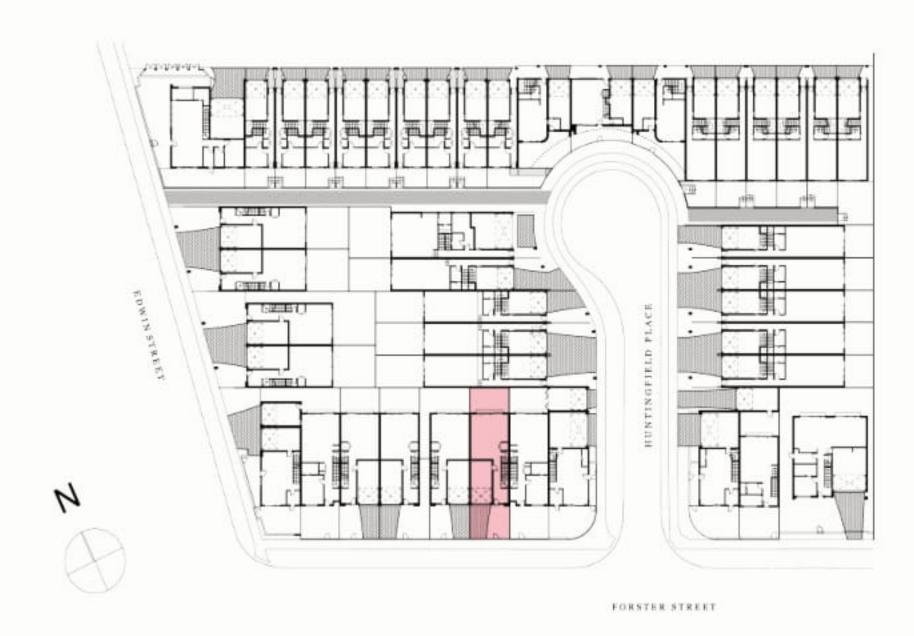

otal External Area | 80.8 m2  |
| Internal Area (NSA) | 149.2 m2 |
| Garage Area         | 24.9 m2  |



#### **LEGEND**

| С    | Cupboard       |
|------|----------------|
| DW   | Dishwasher     |
| F    | Refrigerator   |
| LD   | Laundry        |
| ov   | Oven           |
| P    | Pantry         |
| PDR  | Powder room    |
| TANK | Rainwater Tank |
| WR   | Wardrobe       |
| SL   | Skylight       |
|      |                |

The External Areas in the area schedule refer to driveway, backyard, front yard, balcony and internal courtyards.









FIRST FLOOR

### 3 BED | 2.5 BATH | 2 CAR

### **AREA SCHEDULE**

| Land Area           | 153.5 m2 |
|---------------------|----------|
| Total External Area | 60.9 m2  |
| Internal Area (NSA) | 149.2 m2 |
| Garage Area         | 24.9 m2  |



### **LEGEND**

| С    | Cupboard       |
|------|----------------|
| DW   | Dishwasher     |
| F    | Refrigerator   |
| LD   | Laundry        |
| ov   | Oven           |
| P    | Pantry         |
| PDR  | Powder room    |
| TANK | Rainwater Tank |
| WR   | Wardrobe       |
| SL   | Skylight       |
|      |                |

The External Areas in the area schedule refer to driveway, backyard, front yard, balcony and internal courtyards.







**GROUND FLOOR** 

FIRST FLOOR



### 4 BED | 3.5 BATH | 1 CAR

### **AREA SCHEDULE**

Land Area182.7 m2Total External Area63.2 m2Internal Area (NSA)174.4 m2Garage Area26.3 m2



#### **LEGEND**

| С    | Cupboard       |
|------|----------------|
| DW   | Dishwasher     |
| F    | Refrigerator   |
| LD   | Laundry        |
| ov   | Oven