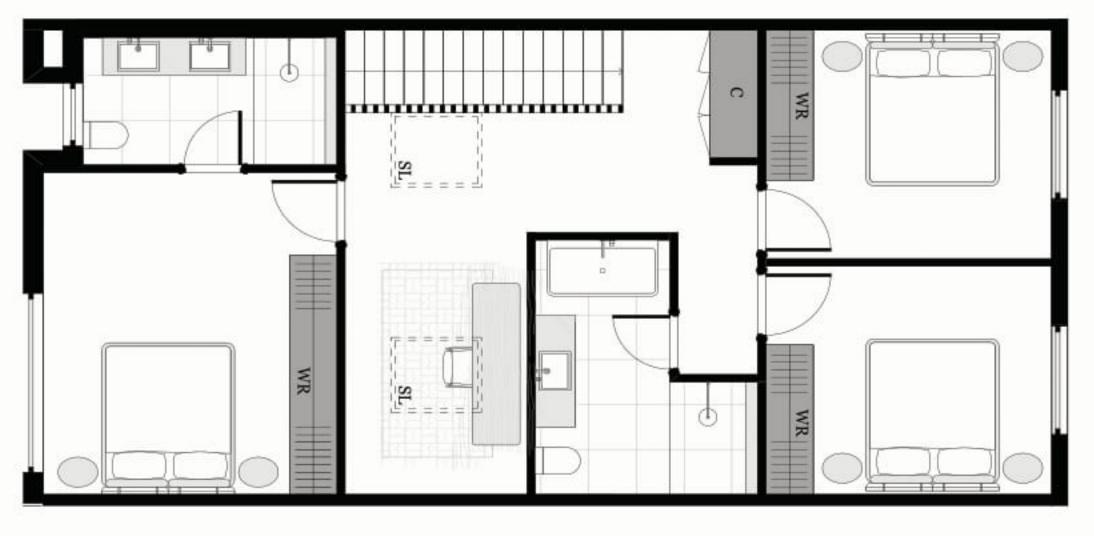

### 2 BED | 2.5 BATH | 1 CAR

### **AREA SCHEDULE**

Land Area111.2 m2Total External Area32.6 m2Internal Area (NSA)112 m2Garage Area27.1 m2

#### **LEGEND**

| С    | Cupboard      |
|------|---------------|
| DW   | Dishwasher    |
| F    | Refrigerator  |
| LD   | Laundry       |
| ov   | Oven          |
| P    | Pantry        |
| PDR  | Powder room   |
| TANK | Rainwater Tan |
| WR   | Wardrobe      |
| SL   | Skylight      |
|      |               |

The External Areas in the area schedule refer to driveway, backyard, front yard, balcony and internal courtyards.

This floorplan was produced prior to completion. Dimensions and areas are approximate, and areas are calculated in accordance with the Property Council of Australia Method of Measurement. The furnishings depicted are not included with any sale. Prospective purchasers must refer to the Contract of Sale for the list of inclusions.

GROUND FLOOR