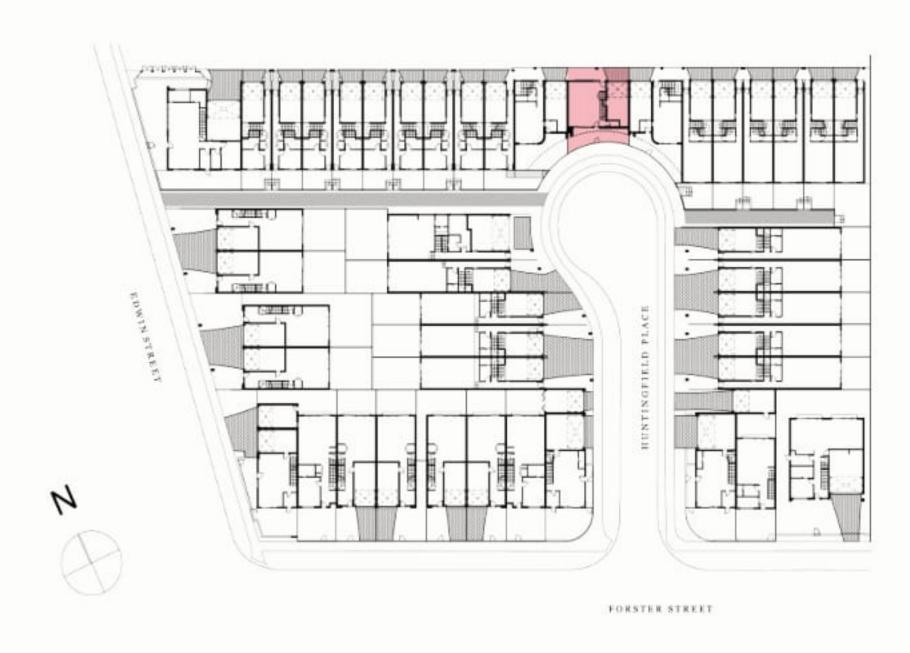

v   | Oven           |
| P    | Pantry         |
| PDR  | Powder room    |
| TANK | Rainwater Tank |
| WR   | Wardrobe       |
| SL   | Skylight       |
|      |                |

The External Areas in the area schedule refer to driveway, backyard, front yard, balcony and internal courtyards.

This floorplan was produced prior to completion. Dimensions and areas are approximate, and areas are calculated in accordance with the Property Council of Australia Method of Measurement. The furnishings depicted are not included with any sale. Prospective purchasers must refer to the Contract of Sale for the list of inclusions.









**GROUND FLOOR** 

# Lot 08 2 BED | 2.5 BATH | 1 CAR

### **AREA SCHEDULE**

Land Area123.3 m2Total External Area46.6 m2Internal Area (NSA)104.2 m2Garage Area25 m2



#### **LEGEND**

| С    | Cupboard       |
|------|----------------|
| DW   | Dishwasher     |
| F    | Refrigerator   |
| LD   | Laundry        |
| ov   | Oven           |
| P    | Pantry         |
| PDR  | Powder room    |
| TANK | Rainwater Tank |
| WR   | Wardrobe       |
| SL   | Skylight       |
|      |                |

The External Areas in the area schedule refer to driveway, backyard, front yard, balcony and internal courtyards.

This floorplan was produced prior to completion. Dimensions and areas are approximate, and areas are calculated in accordance with the Property Council of Australia Method of Measurement. The furnishings depicted are not included with any sale. Prospective purchasers must refer to the Contract of Sale for the list of inclusions.









**GROUND FLOO