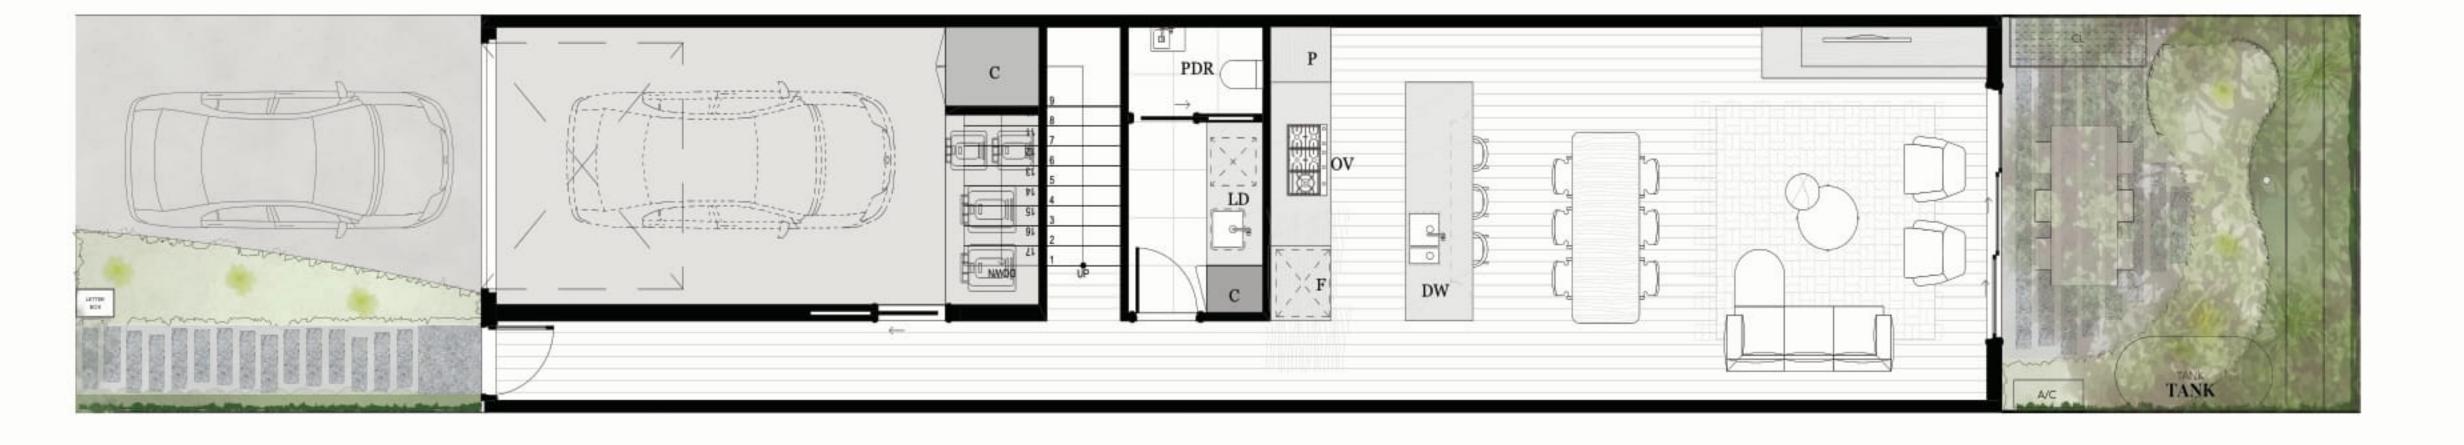

### 2 BED | 2.5 BATH | 1 CAR

### **AREA SCHEDULE**

Land Area148.4 m2Total External Area69.8 m2Internal Area (NSA)112 m2Garage Area27.1 m2

#### **LEGEND**

| С    | Cupboard      |
|------|---------------|
| DW   | Dishwasher    |
| F    | Refrigerator  |
| LD   | Laundry       |
| ov   | Oven          |
| P    | Pantry        |
| PDR  | Powder room   |
| TANK | Rainwater Tan |
| WR   | Wardrobe      |
| SL   | Skylight      |
|      |               |

The External Areas in the area schedule refer to driveway, backyard, front yard, balcony and internal courtyards.

GROUND FLOOR

FIRST FLOOR