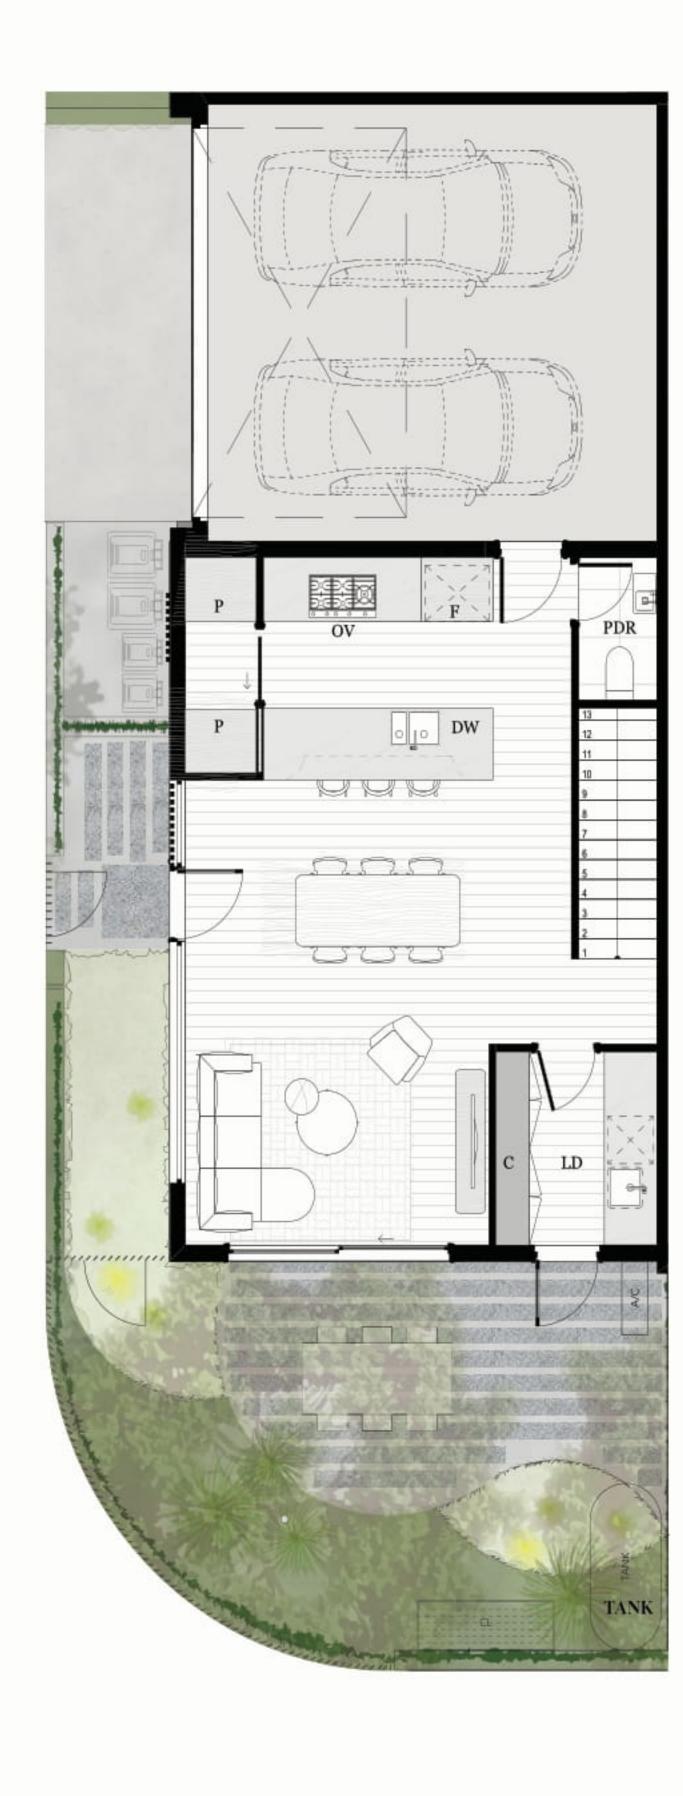

### 2 BED | 2.5 BATH | 1 CAR

### **AREA SCHEDULE**

Land Area148.4 m2Total External Area69.8 m2Internal Area (NSA)112 m2Garage Area27.1 m2

#### **LEGEND**

| С    | Cupboard      |
|------|---------------|
| DW   | Dishwasher    |
| F    | Refrigerator  |
| LD   | Laundry       |
| ov   | Oven          |
| P    | Pantry        |
| PDR  | Powder room   |
| TANK | Rainwater Tan |
| WR   | Wardrobe      |
| SL   | Skylight      |
|      |               |

The External Areas in the area schedule refer to driveway, backyard, front yard, balcony and internal courtyards.

GROUND FLOOR

FIRST FLOOR

**GROUND FLOOR** 