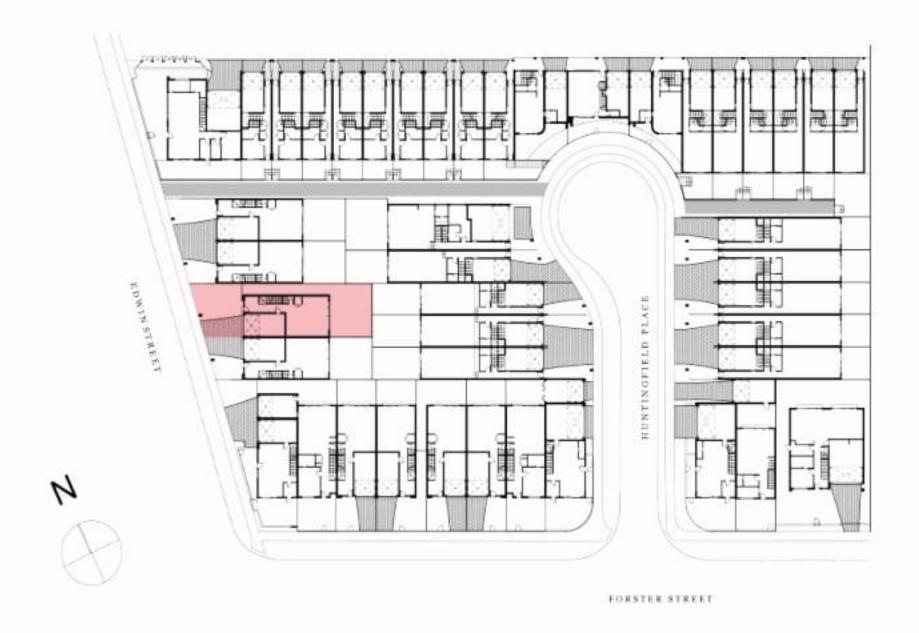

ov   | Oven           |
| P    | Pantry         |
| PDR  | Powder room    |
| TANK | Rainwater Tank |
| WR   | Wardrobe       |
| SL   | Skylight       |
|      |                |

The External Areas in the area schedule refer to driveway, backyard, front yard, balcony and internal courtyards.

This floorplan was produced prior to completion. Dimensions and areas are approximate, and areas are calculated in accordance with the Property Council of Australia Method of Measurement. The furnishings depicted are not included with any sale. Prospective purchasers must refer to the Contract of Sale for the list of inclusions.







**GROUND FLOOR** 



### 3 BED | 2.5 BATH | 2 CAR

### **AREA SCHEDULE**

Land Area241.3 m2Total External Area148.7 m2Internal Area (NSA)149.2 m2Garage Area24.9 m2



#### **LEGEND**

| C        | Cupboard       |
|----------|----------------|
| DW       | Dishwasher     |
| =        | Refrigerator   |
| LD       | Laundry        |
| VC       | Oven           |
| <b>P</b> | Pantry         |
| PDR      | Powder room    |
| TANK     | Rainwater Tank |
| WR       | Wardrobe       |
| SL       | Skylight       |
|          |                |

The External Areas in the area schedule refer to driveway, backyard, front yard, balcony and internal courtyards.

This floorplan was produced prior to completion. Dimensions and areas are approximate, and areas are calculated in accordance with the Property Council of Australia Method of Measurement. The furnishings depicted are not included with any sale. Prospective purchasers must refer to the Contract of Sale fo