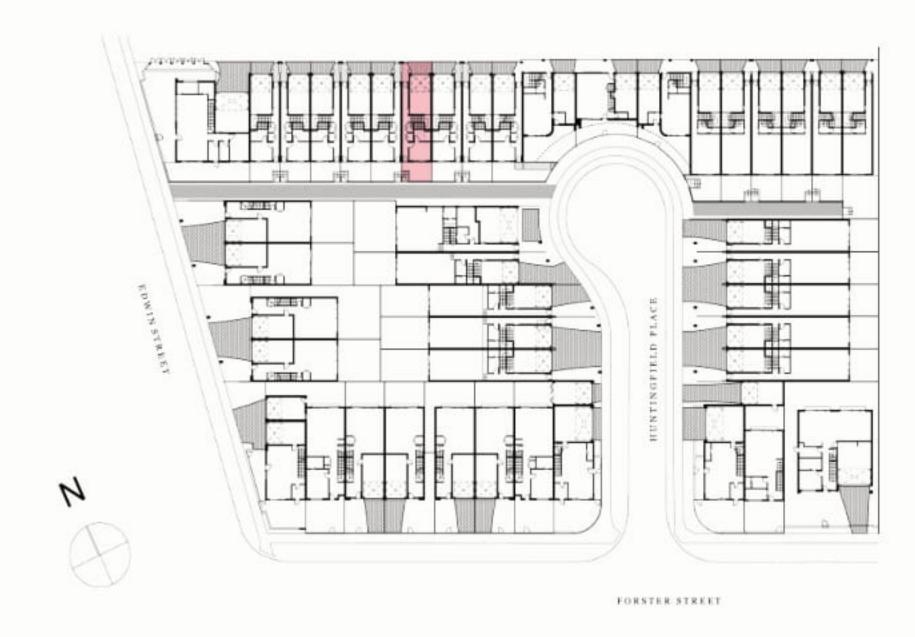

ylight       |
|      |                |

The External Areas in the area schedule refer to driveway, backyard, front yard, balcony and internal courtyards.

This floorplan was produced prior to completion. Dimensions and areas are approximate, and areas are calculated in accordance with the Property Council of Australia Method of Measurement. The furnishings depicted are not included with any sale. Prospective purchasers must refer to the Contract of Sale for the list of inclusions.









**GROUND FLOOR** 

### 2 BED | 2.5 BATH | 1 CAR

### **AREA SCHEDULE**

| Land Area           | 93.9 m2             |
|---------------------|---------------------|
| Total External Area | 36.4 m <sup>2</sup> |
| Internal Area (NSA) | 107 m2              |
| Garage Area         | 25.7 m <sup>2</sup> |



### **LEGEND**

| С    | Cupboard       |
|------|----------------|
| DW   | Dishwasher     |
| F    | Refrigerator   |
| LD   | Laundry        |
| ov   | Oven           |
| P    | Pantry         |
| PDR  | Powder room    |
| TANK | Rainwater Tank |
| WR   | Wardrobe       |
| SL   | Skylight       |
|      |                |

The External Areas in the area schedule refer to driveway, backyard, front yard, balcony and internal courtyards.









**GROUND FLOOR** 

FIRST FLOOR

### 2 BED | 2.5 BATH | 1 CAR

### **AREA SCHEDULE**

Land Area93.9 m2Total External Area36.4 m2Internal Area (NSA)107 m2Garage Area25.7 m2



#### **LEGEND**

| С    | Cupboard       |
|------|----------------|
| DW   | Dishwasher     |
| F    | Refrigerator   |
| LD   | Laundry        |
| ov   | Oven           |