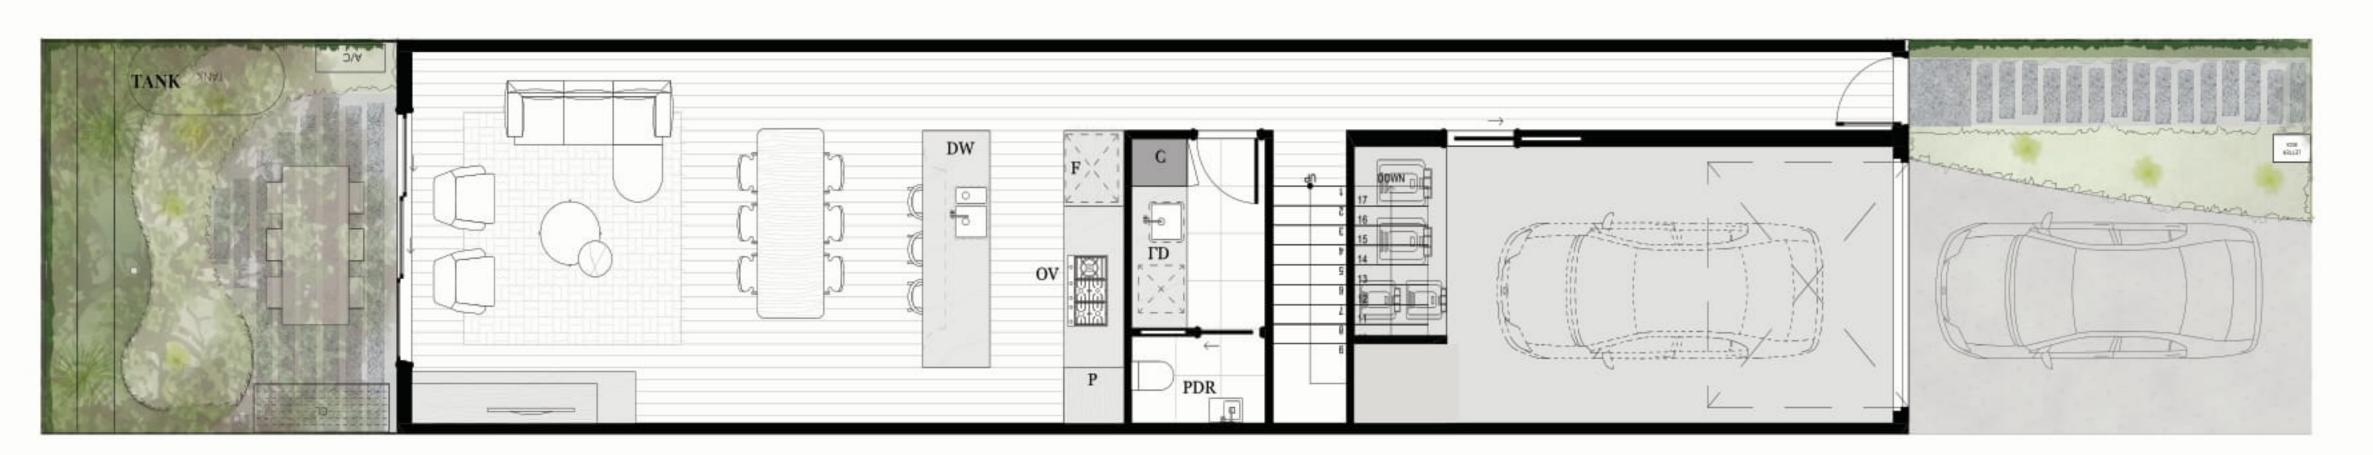

#### **LEGEND**

| С    | Cupboard      |
|------|---------------|
| DW   | Dishwasher    |
| F    | Refrigerator  |
| LD   | Laundry       |
| ov   | Oven          |
| P    | Pantry        |
| PDR  | Powder room   |
| TANK | Rainwater Tan |
| WR   | Wardrobe      |
| SL   | Skylight      |
|      |               |

The External Areas in the area schedule refer to driveway, backyard, front yard, balcony and internal courtyards.

GROUND FLOOR

FIRST FLOOR