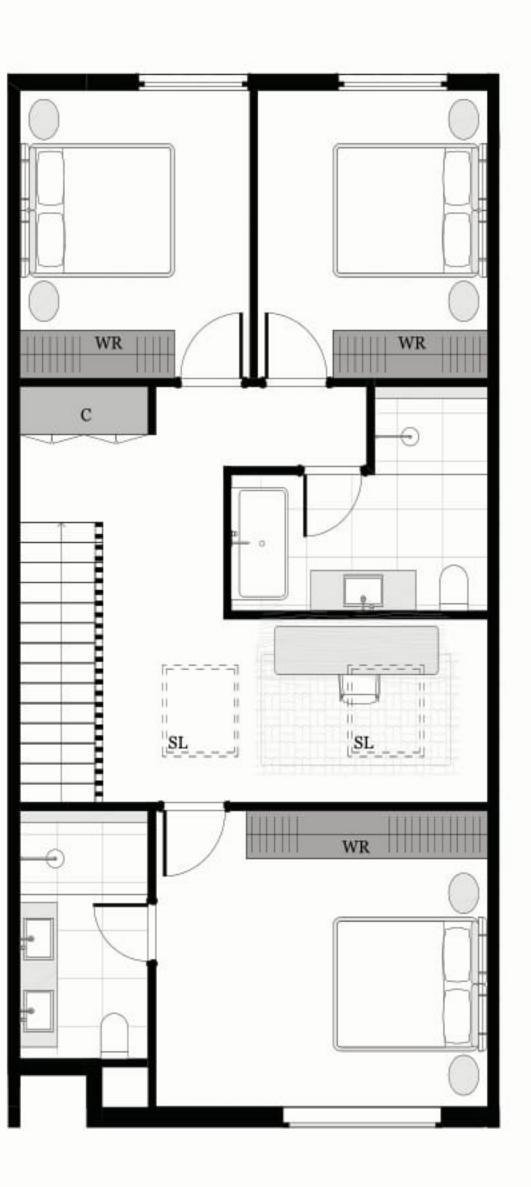

### 2 BED | 2.5 BATH | 1 CAR

### **AREA SCHEDULE**

Land Area148.4 m2Total External Area69.8 m2Internal Area (NSA)112 m2Garage Area27.1 m2

#### **LEGEND**

| С    | Cupboard      |
|------|---------------|
| DW   | Dishwasher    |
| F    | Refrigerator  |
| LD   | Laundry       |
| ov   | Oven          |
| P    | Pantry        |
| PDR  | Powder room   |
| TANK | Rainwater Tan |
| WR   | Wardrobe      |
| SL   | Skylight      |
|      |               |

The External Areas in the area schedule refer to driveway, backyard, front yard, balcony and internal courtyards.

GROUND FLOOR

FIRST FLOOR