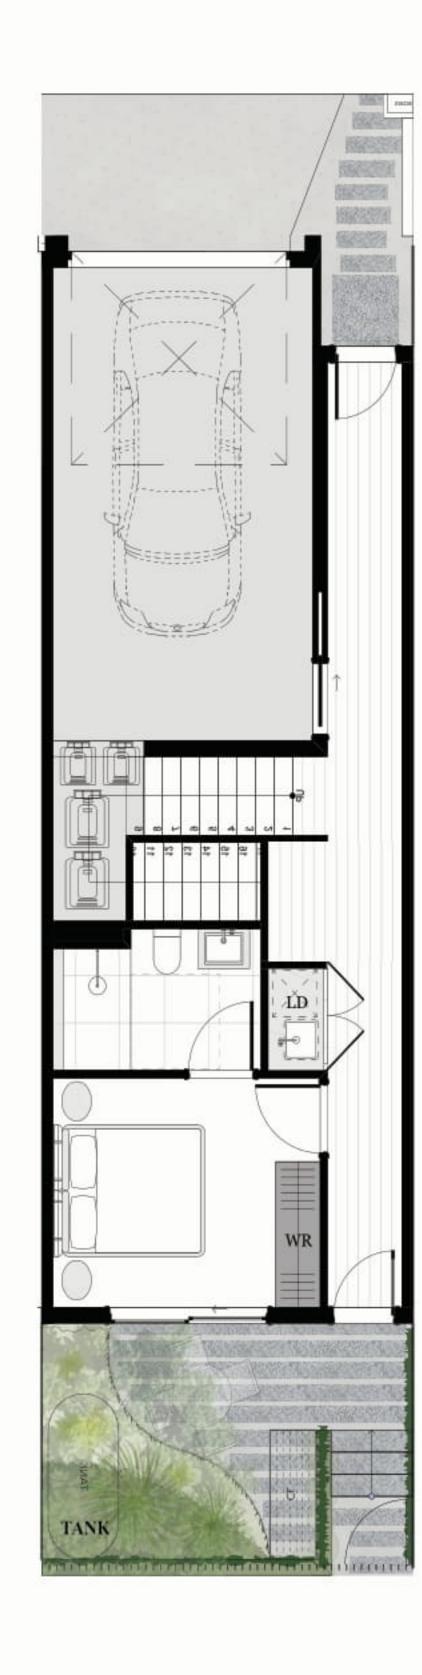

### 2 BED | 2.5 BATH | 1 CAR

### **AREA SCHEDULE**

Land Area148.4 m2Total External Area69.8 m2Internal Area (NSA)112 m2Garage Area27.1 m2

#### **LEGEND**

| С    | Cupboard      |
|------|---------------|
| DW   | Dishwasher    |
| F    | Refrigerator  |
| LD   | Laundry       |
| ov   | Oven          |
| P    | Pantry        |
| PDR  | Powder room   |
| TANK | Rainwater Tan |
| WR   | Wardrobe      |
| SL   | Skylight      |
|      |               |

The External Areas in the area schedule refer to driveway, backyard, front yard, balcony and internal courtyards.

GROUND FLOOR

FIRST FLOOR