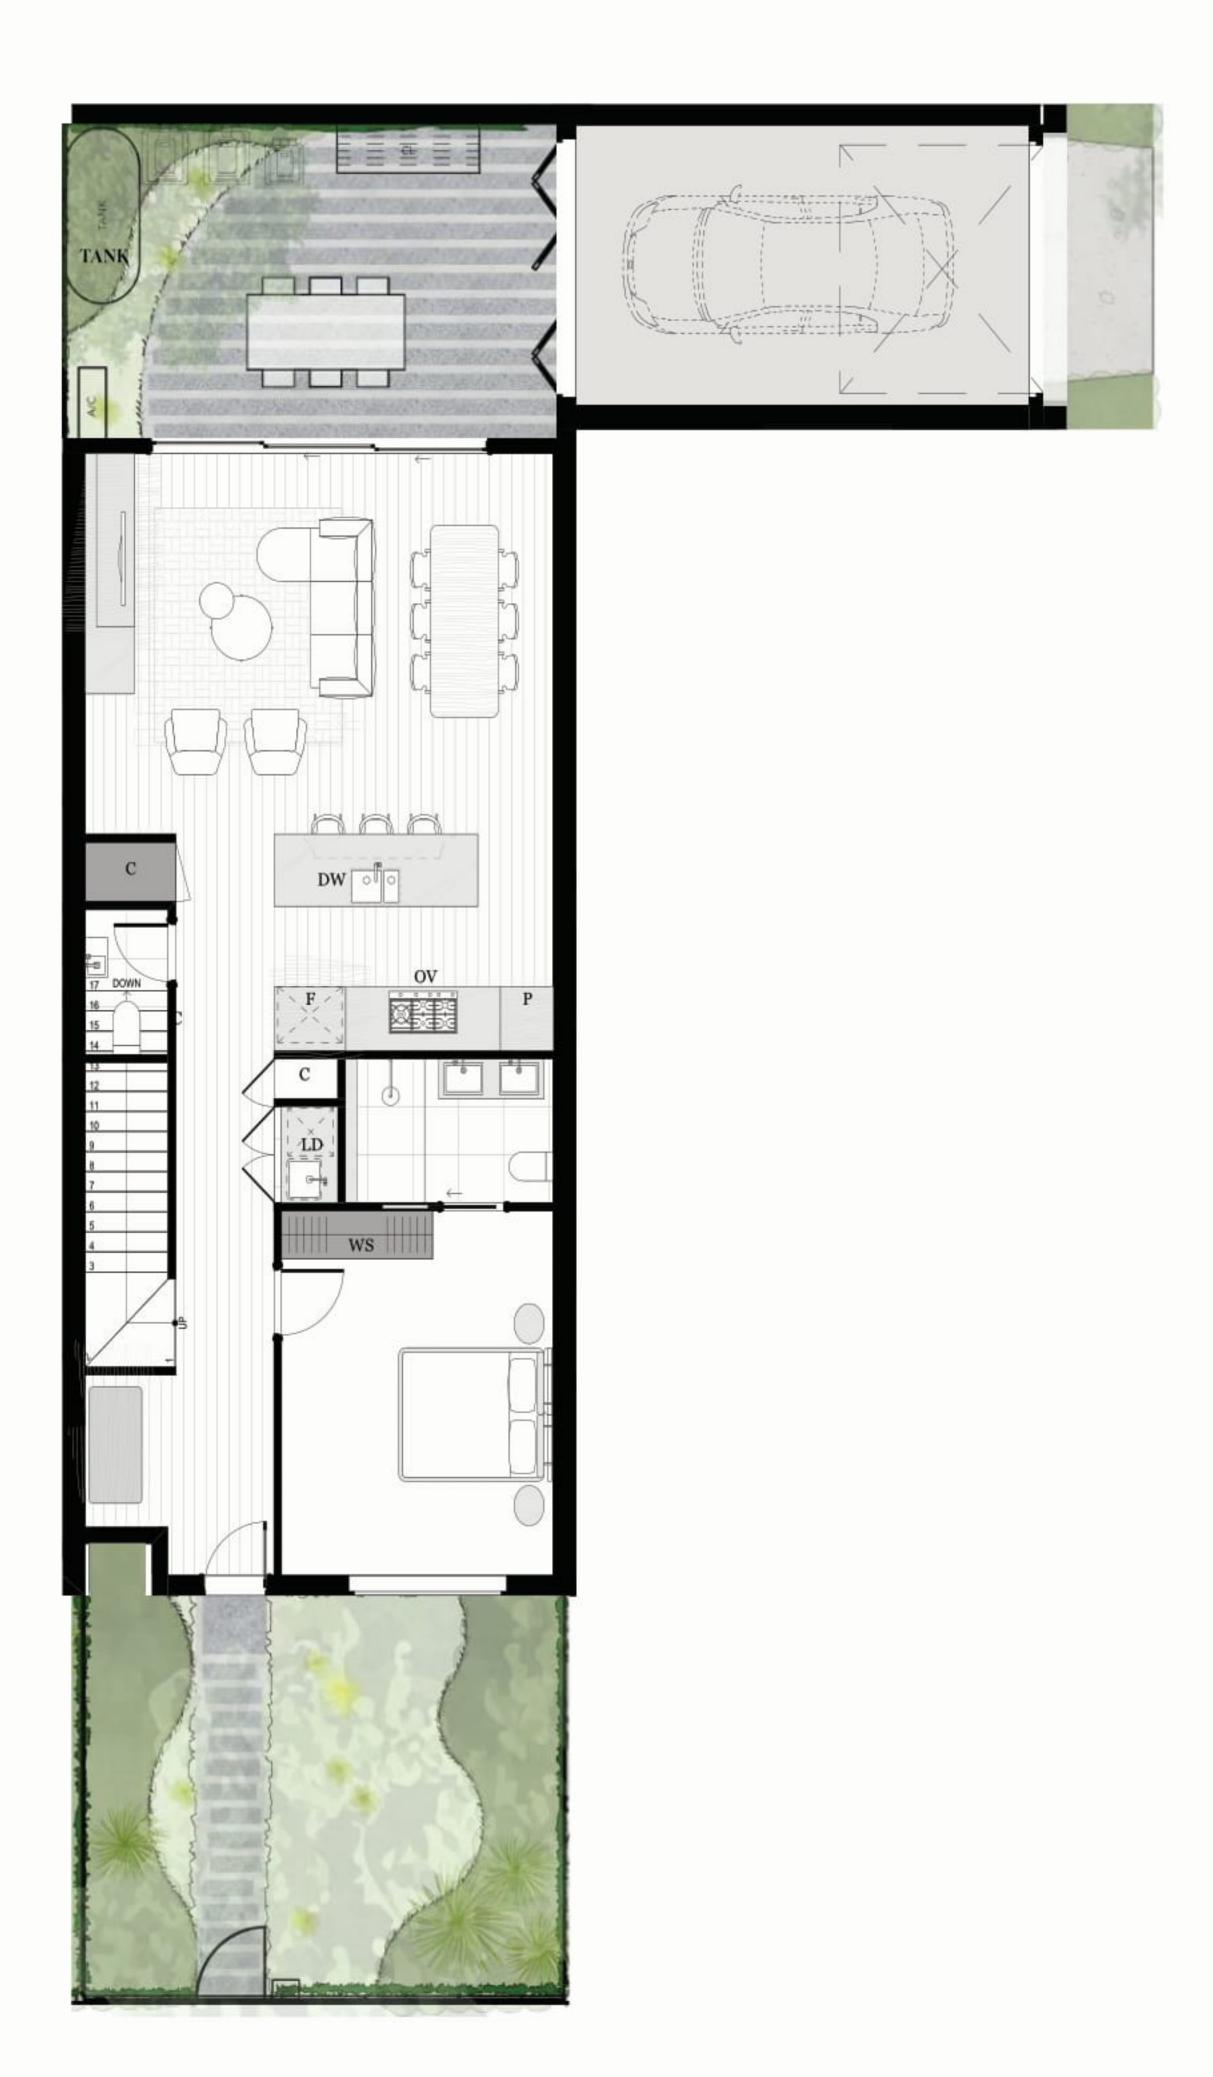

arage Area26.3 m2



#### **LEGEND**

| С    | Cupboard       |
|------|----------------|
| DW   | Dishwasher     |
| F    | Refrigerator   |
| LD   | Laundry        |
| ov   | Oven           |
| P    | Pantry         |
| PDR  | Powder room    |
| TANK | Rainwater Tank |
| WR   | Wardrobe       |
| SL   | Skylight       |
|      |                |

The External Areas in the area schedule refer to driveway, backyard, front yard, balcony and internal courtyards.

This floorplan was produced prior to completion. Dimensions and areas are approximate, and areas are calculated in accordance with the Property Council of Australia Method of Measurement. The furnishings depicted are not included with any sale. Prospective purchasers must refer to the Contract of Sale for the list of inclusions.





**GROUND FLOOR** 



PLACE



### 3 BED | 2.5 BATH | 2 CAR

### **AREA SCHEDULE**

| Land Area                  | 151.3 m2 |
|----------------------------|----------|
| <b>Total External Area</b> | 65.9 m2  |
| Internal Area (NSA)        | 141.1 m2 |
| Garage Area                | 37.7 m2  |



### **LEGEND**

| С    | Cupboard      |
|------|---------------|
| DW   | Dishwasher    |
| F    | Refrigerator  |
| LD   | Laundry       |
| OV   | Oven          |
| P    | Pantry        |
| PDR  | Powder room   |
| TANK | Rainwater Tan |
| WR   | Wardrobe      |
| SL   | Skylight      |
|      |               |

The External Areas in the area schedule refer to driveway, backyard, front yard, balcony and internal courtyards.

This floorplan was produced prior to completion. Dimensions and areas