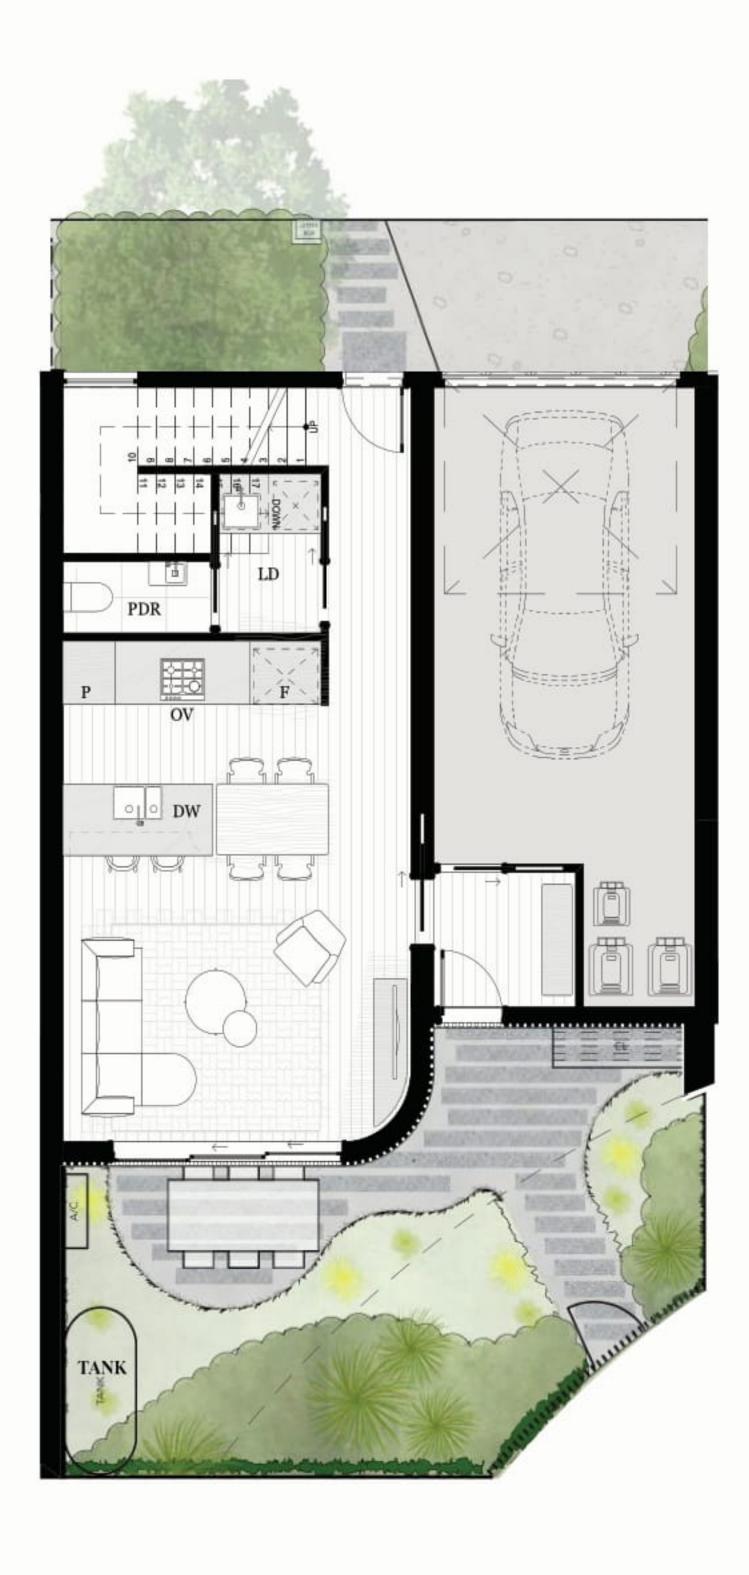

### 2 BED | 2.5 BATH | 1 CAR

### **AREA SCHEDULE**

Land Area148.4 m2Total External Area69.8 m2Internal Area (NSA)112 m2Garage Area27.1 m2

#### **LEGEND**

| С    | Cupboard      |
|------|---------------|
| DW   | Dishwasher    |
| F    | Refrigerator  |
| LD   | Laundry       |
| ov   | Oven          |
| P    | Pantry        |
| PDR  | Powder room   |
| TANK | Rainwater Tan |
| WR   | Wardrobe      |
| SL   | Skylight      |
|      |               |

The External Areas in the area schedule refer to driveway, backyard, front yard, balcony and internal courtyards.

GROUND FLOOR

FIRST FLOOR