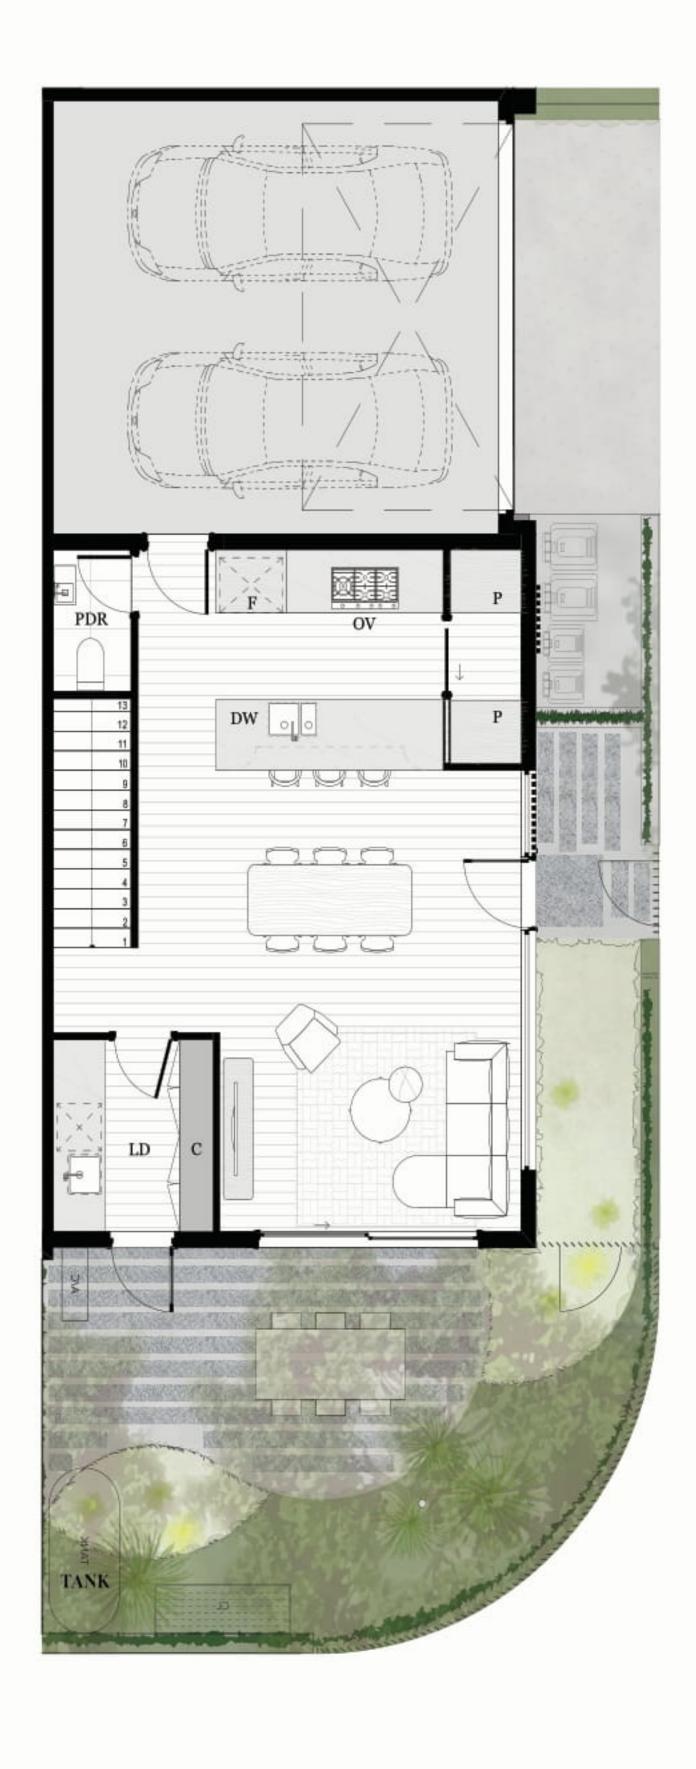

### 2 BED | 2.5 BATH | 1 CAR

### **AREA SCHEDULE**

Land Area148.4 m2Total External Area69.8 m2Internal Area (NSA)112 m2Garage Area27.1 m2

#### **LEGEND**

| С    | Cupboard      |
|------|---------------|
| DW   | Dishwasher    |
| F    | Refrigerator  |
| LD   | Laundry       |
| ov   | Oven          |
| P    | Pantry        |
| PDR  | Powder room   |
| TANK | Rainwater Tan |
| WR   | Wardrobe      |
| SL   | Skylight      |
|      |               |

The External Areas in the area schedule refer to driveway, backyard, front yard, balcony and internal courtyards.

GROUND FLOOR

FIRST FLOOR