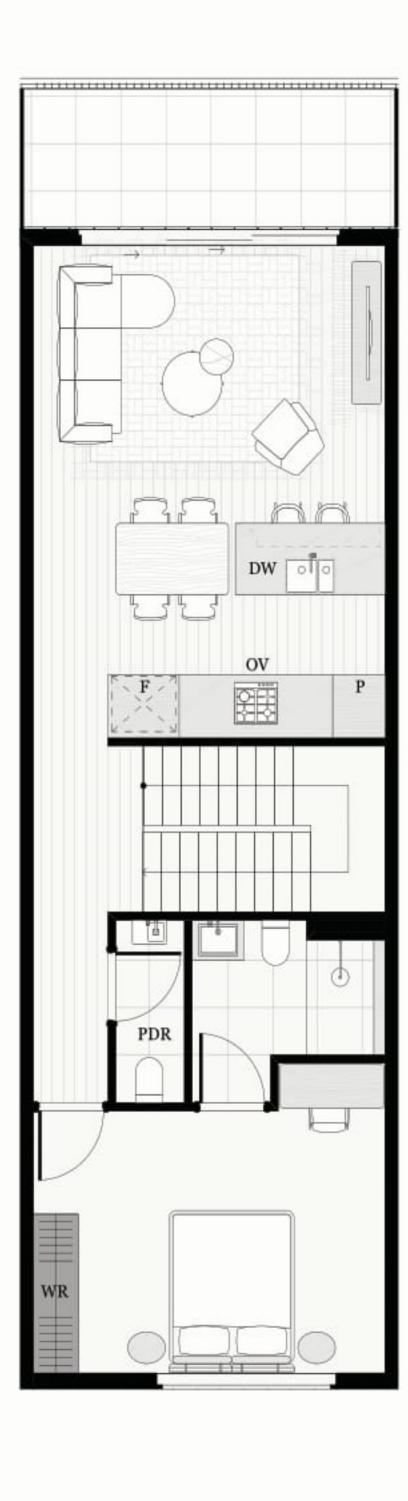

### 2 BED | 2.5 BATH | 1 CAR

### **AREA SCHEDULE**

Land Area148.4 m2Total External Area69.8 m2Internal Area (NSA)112 m2Garage Area27.1 m2

#### **LEGEND**

| С    | Cupboard      |
|------|---------------|
| DW   | Dishwasher    |
| F    | Refrigerator  |
| LD   | Laundry       |
| ov   | Oven          |
| P    | Pantry        |
| PDR  | Powder room   |
| TANK | Rainwater Tan |
| WR   | Wardrobe      |
| SL   | Skylight      |
|      |               |

The External Areas in the area schedule refer to driveway, backyard, front yard, balcony and internal courtyards.

GROUND FLOOR

FIRST FLOOR