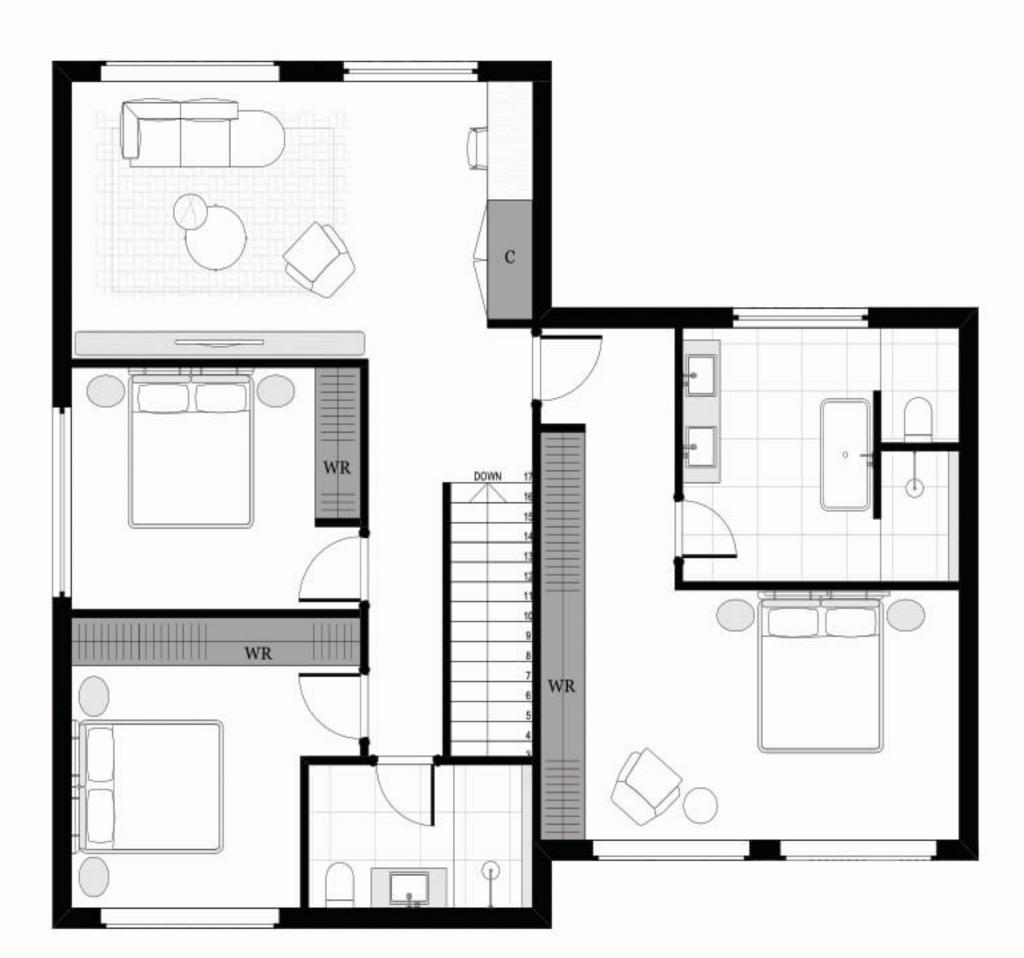

### 2 BED | 2.5 BATH | 1 CAR

### **AREA SCHEDULE**

Land Area148.4 m2Total External Area69.8 m2Internal Area (NSA)112 m2Garage Area27.1 m2

#### **LEGEND**

| С    | Cupboard      |
|------|---------------|
| DW   | Dishwasher    |
| F    | Refrigerator  |
| LD   | Laundry       |
| ov   | Oven          |
| P    | Pantry        |
| PDR  | Powder room   |
| TANK | Rainwater Tan |
| WR   | Wardrobe      |
| SL   | Skylight      |
|      |               |

The External Areas in the area schedule refer to driveway, backyard, front yard, balcony and internal courtyards.

GROUND FLOOR

FIRST FLOOR