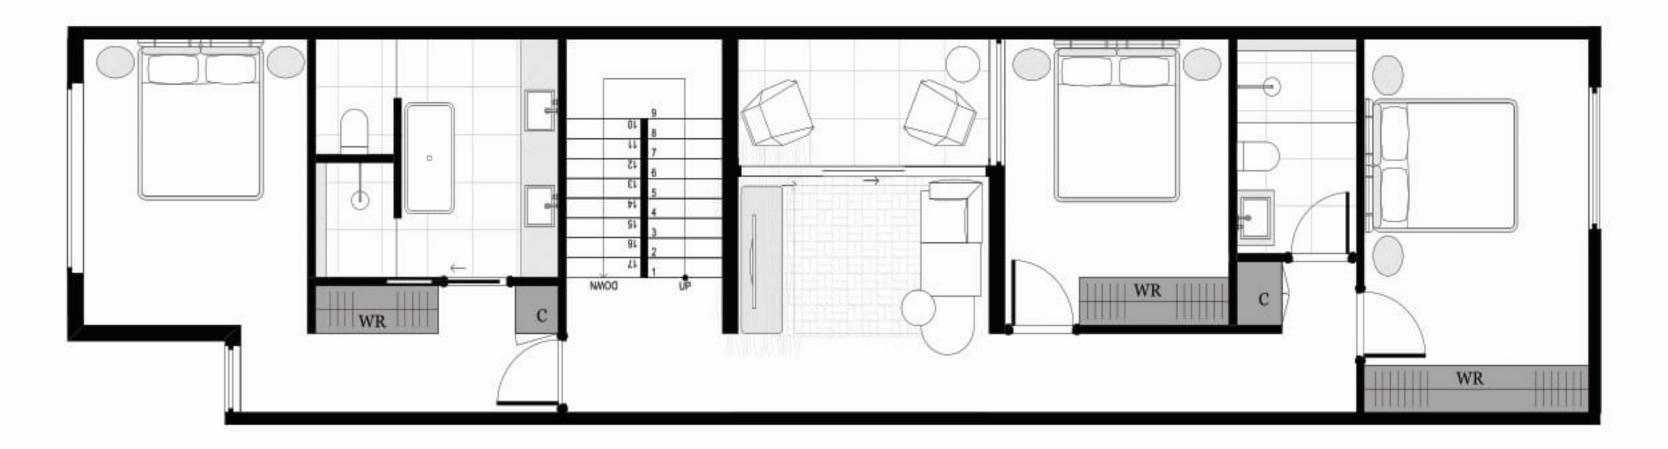

### 2 BED | 2.5 BATH | 1 CAR

### **AREA SCHEDULE**

Land Area148.4 m2Total External Area69.8 m2Internal Area (NSA)112 m2Garage Area27.1 m2

#### **LEGEND**

| С    | Cupboard      |
|------|---------------|
| DW   | Dishwasher    |
| F    | Refrigerator  |
| LD   | Laundry       |
| ov   | Oven          |
| P    | Pantry        |
| PDR  | Powder room   |
| TANK | Rainwater Tan |
| WR   | Wardrobe      |
| SL   | Skylight      |
|      |               |

The External Areas in the area schedule refer to driveway, backyard, front yard, balcony and internal courtyards.

GROUND FLOOR

FIRST FLOOR