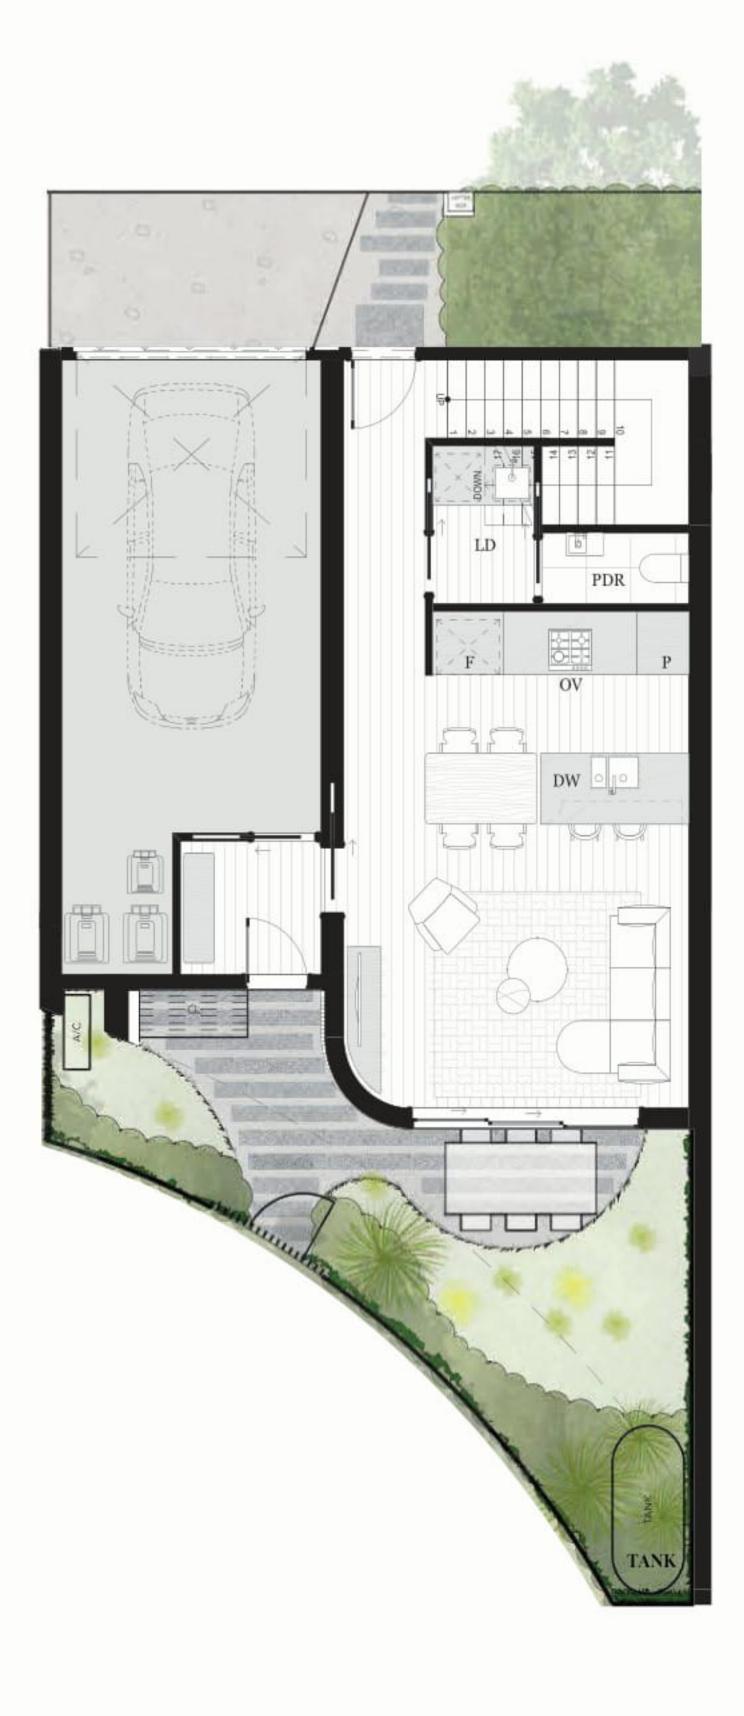

**GROUND FLOOR** 

### **AREA SCHEDULE**

Land Area148.4 m2Total External Area69.8 m2Internal Area (NSA)112 m2Garage Area27.1 m2

#### **LEGEND**

| С    | Cupboard      |
|------|---------------|
| DW   | Dishwasher    |
| F    | Refrigerator  |
| LD   | Laundry       |
| ov   | Oven          |
| P    | Pantry        |
| PDR  | Powder room   |
| TANK | Rainwater Tan |
| WR   | Wardrobe      |
| SL   | Skylight      |
|      |               |

The External Areas in the area schedule refer to driveway, backyard, front yard, balcony and internal courtyards.

GROUND FLOOR

FIRST FLOOR