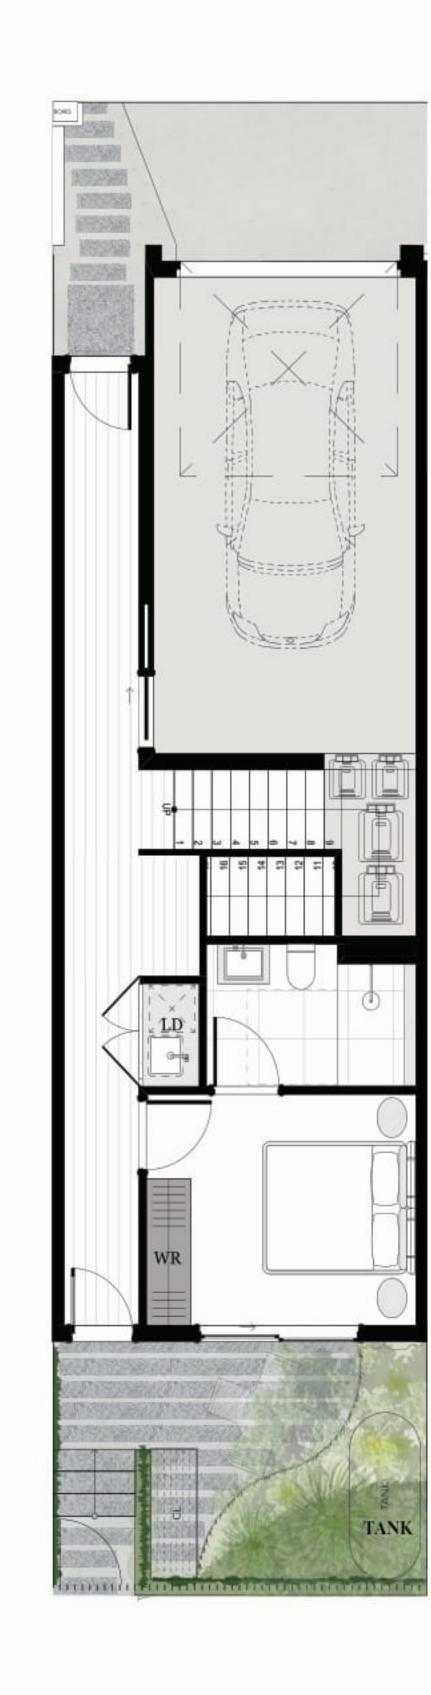

### 2 BED | 2.5 BATH | 1 CAR

### **AREA SCHEDULE**

Land Area148.4 m2Total External Area69.8 m2Internal Area (NSA)112 m2Garage Area27.1 m2

#### **LEGEND**

| С    | Cupboard      |
|------|---------------|
| DW   | Dishwasher    |
| F    | Refrigerator  |
| LD   | Laundry       |
| ov   | Oven          |
| P    | Pantry        |
| PDR  | Powder room   |
| TANK | Rainwater Tan |
| WR   | Wardrobe      |
| SL   | Skylight      |
|      |               |

The External Areas in the area schedule refer to driveway, backyard, front yard, balcony and internal courtyards.

GROUND FLOOR

FIRST FLOOR