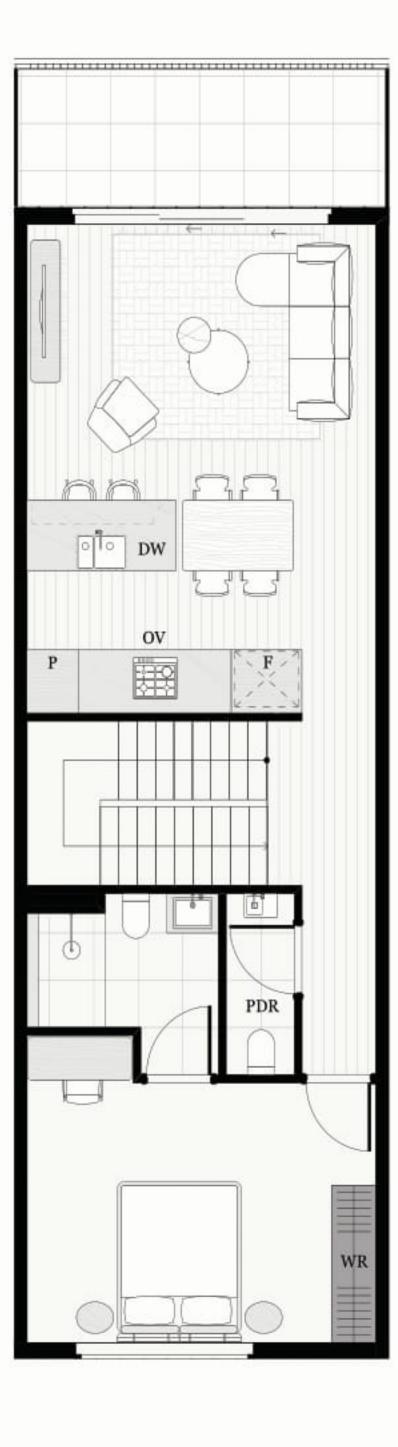

### 2 BED | 2.5 BATH | 1 CAR

### **AREA SCHEDULE**

Land Area148.4 m2Total External Area69.8 m2Internal Area (NSA)112 m2Garage Area27.1 m2

#### **LEGEND**

| С    | Cupboard      |
|------|---------------|
| DW   | Dishwasher    |
| F    | Refrigerator  |
| LD   | Laundry       |
| ov   | Oven          |
| P    | Pantry        |
| PDR  | Powder room   |
| TANK | Rainwater Tan |
| WR   | Wardrobe      |
| SL   | Skylight      |
|      |               |

The External Areas in the area schedule refer to driveway, backyard, front yard, balcony and internal courtyards.

GROUND FLOOR

FIRST FLOOR