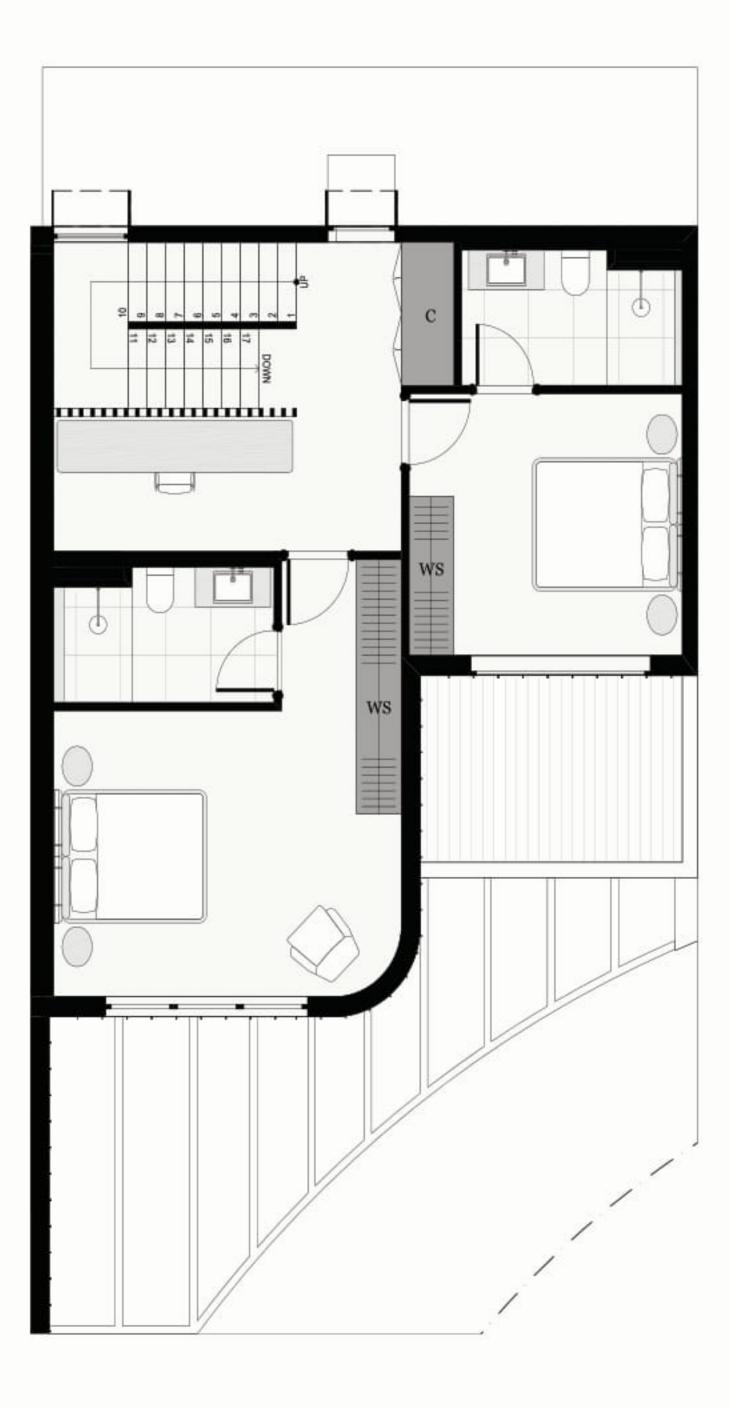

### 2 BED | 2.5 BATH | 1 CAR

### **AREA SCHEDULE**

Land Area148.4 m2Total External Area69.8 m2Internal Area (NSA)112 m2Garage Area27.1 m2

#### **LEGEND**

| С    | Cupboard      |
|------|---------------|
| DW   | Dishwasher    |
| F    | Refrigerator  |
| LD   | Laundry       |
| ov   | Oven          |
| P    | Pantry        |
| PDR  | Powder room   |
| TANK | Rainwater Tan |
| WR   | Wardrobe      |
| SL   | Skylight      |
|      |               |

The External Areas in the area schedule refer to driveway, backyard, front yard, balcony and internal courtyards.

GROUND FLOOR

FIRST FLOOR