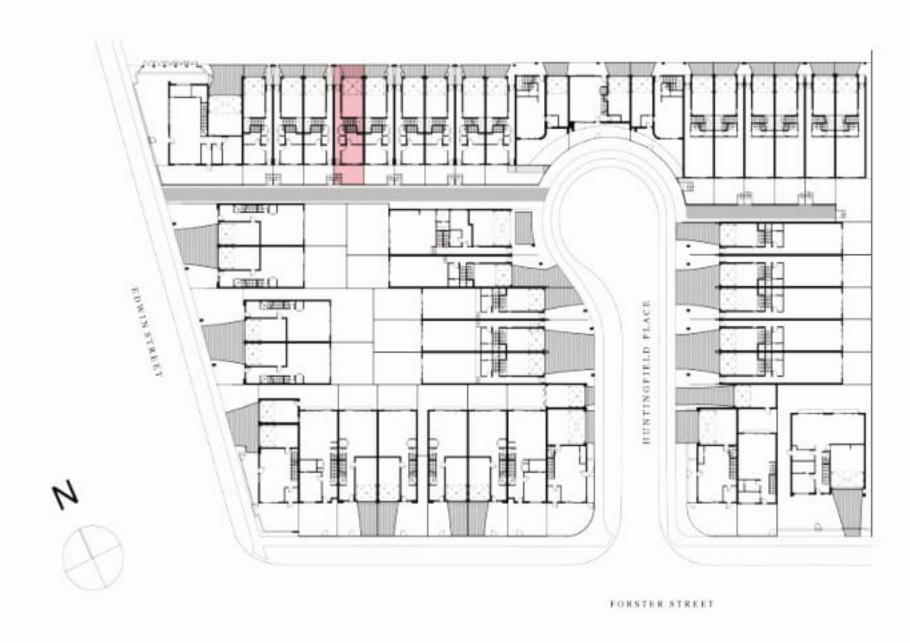

|
| ov   | Oven           |
| P    | Pantry         |
| PDR  | Powder room    |
| TANK | Rainwater Tank |
| WR   | Wardrobe       |
| SL   | Skylight       |
|      |                |

The External Areas in the area schedule refer to driveway, backyard, front yard, balcony and internal courtyards.

This floorplan was produced prior to completion. Dimensions and areas are approximate, and areas are calculated in accordance with the Property Council of Australia Method of Measurement. The furnishings depicted are not included with any sale. Prospective purchasers must refer to the Contract of Sale for the list of inclusions.









**GROUND FLOOR** 

### 2 BED | 2.5 BATH | 1 CAR

### **AREA SCHEDULE**

Land Area93.9 m2Total External Area36.4 m2Internal Area (NSA)107 m2Garage Area25.7 m2



#### **LEGEND**

| С    | Cupboard       |
|------|----------------|
| DW   | Dishwasher     |
| F    | Refrigerator   |
| LD   | Laundry        |
| ov   | Oven           |
| P    | Pantry         |
| PDR  | Powder room    |
| TANK | Rainwater Tank |
| WR   | Wardrobe       |
| SL   | Skylight       |
|      |                |

The External Areas in the area schedule refer to driveway, backyard, front yard, balcony and internal courtyards.









GROUND FLOOR

FIRST FLOOR

### 2 BED | 2.5 BATH | 1 CAR

### **AREA SCHEDULE**

Land Area93.9 m2Total External Area36.4 m2Internal Area (NSA)107 m2Garage Area25.7 m2



#### **LEGEND**

| С    | Cupboard       |
|------|----------------|
| DW   | Dishwasher     |
| F    | Refrigerator   |
| LD   | Laundry        |
| ov   | Oven           |
| P