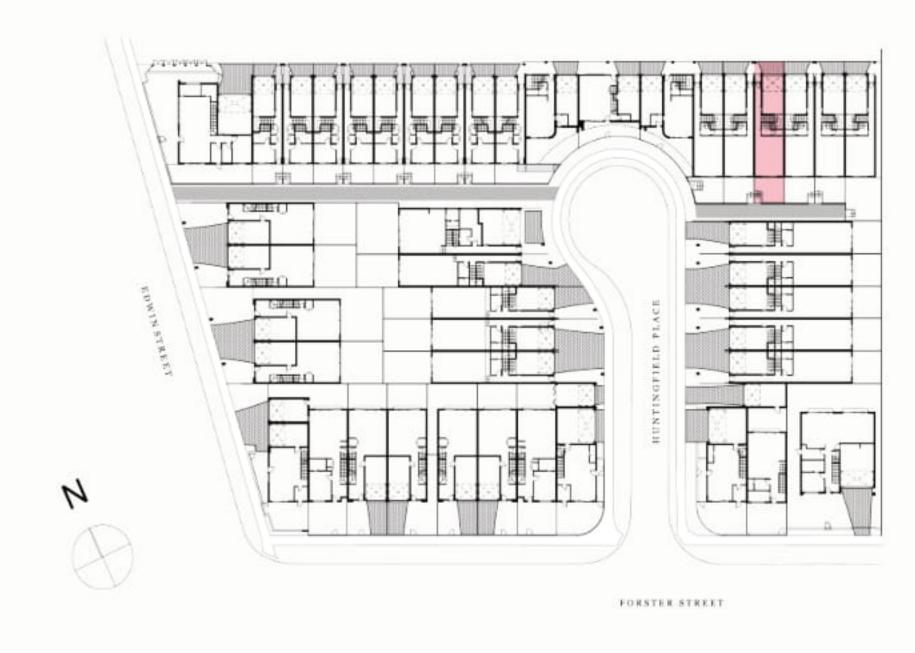

undry       |
| ov   | Oven          |
| P    | Pantry        |
| PDR  | Powder room   |
| TANK | Rainwater Tan |
| WR   | Wardrobe      |
| SL   | Skylight      |
|      |               |

The External Areas in the area schedule refer to driveway, backyard, front yard, balcony and internal courtyards.

This floorplan was produced prior to completion. Dimensions and areas are approximate, and areas are calculated in accordance with the Property Council of Australia Method of Measurement. The furnishings depicted are not included with any sale. Prospective purchasers must refer to the Contract of Sale for the list of inclusions.









GROUND FLOOR

### 2 BED | 2.5 BATH | 1 CAR

### **AREA SCHEDULE**

Land Area111.2 m2Total External Area32.6 m2Internal Area (NSA)112 m2Garage Area27.1 m2



#### **LEGEND**

| С    | Cupboard       |
|------|----------------|
| DW   | Dishwasher     |
| F    | Refrigerator   |
| LD   | Laundry        |
| ov   | Oven           |
| P    | Pantry         |
| PDR  | Powder room    |
| TANK | Rainwater Tank |
| WR   | Wardrobe       |
| SL   | Skylight       |
|      |                |

The External Areas in the area schedule refer to driveway, backyard, front yard, balcony and internal courtyards.

This floorplan was produced prior to completion. Dimensions and areas are approximate, and areas are calculated in accordance with the Property Council of Australia Method of Measurement. The furnishings depicted are not included with any sale. Prospective purchasers must refer to the Contract of Sale for the list of inclusions.









**GROUND FLOO