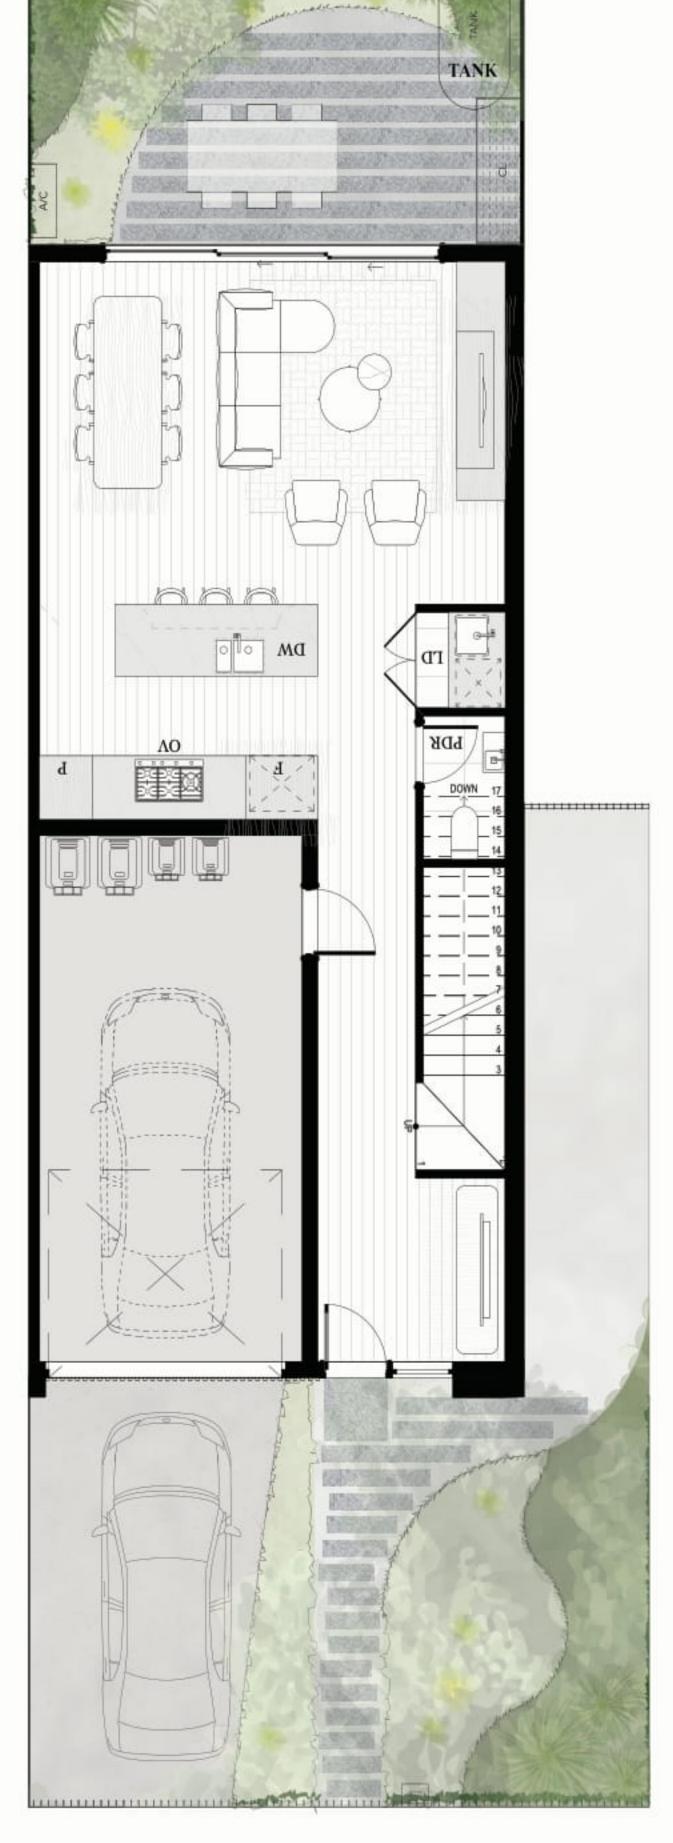

### 2 BED | 2.5 BATH | 1 CAR

### **AREA SCHEDULE**

Land Area148.4 m2Total External Area69.8 m2Internal Area (NSA)112 m2Garage Area27.1 m2

#### **LEGEND**

| С    | Cupboard      |
|------|---------------|
| DW   | Dishwasher    |
| F    | Refrigerator  |
| LD   | Laundry       |
| ov   | Oven          |
| P    | Pantry        |
| PDR  | Powder room   |
| TANK | Rainwater Tan |
| WR   | Wardrobe      |
| SL   | Skylight      |
|      |               |

The External Areas in the area schedule refer to driveway, backyard, front yard, balcony and internal courtyards.

GROUND FLOOR

FIRST FLOOR