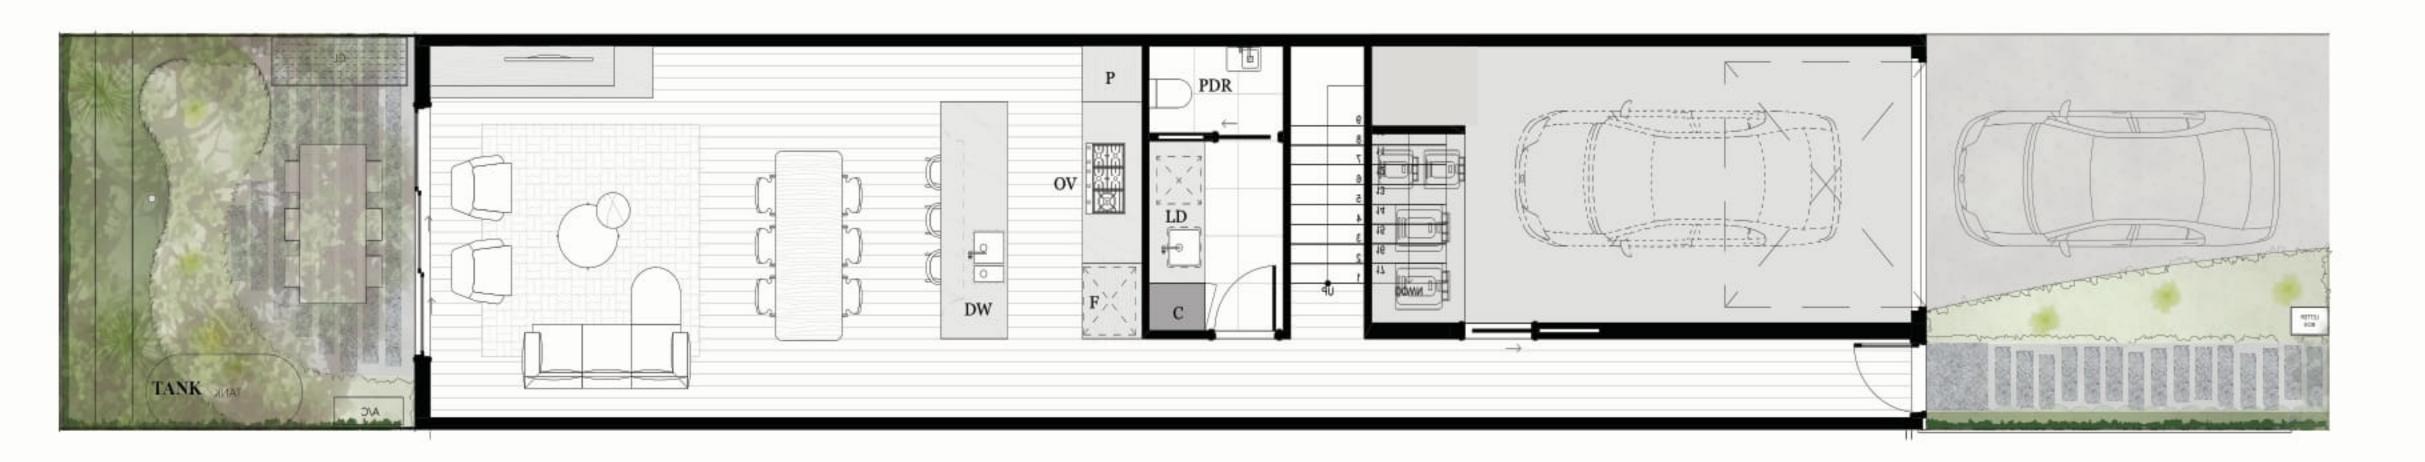

### 2 BED | 2.5 BATH | 1 CAR

### **AREA SCHEDULE**

Land Area148.4 m2Total External Area69.8 m2Internal Area (NSA)112 m2Garage Area27.1 m2

#### **LEGEND**

| С    | Cupboard      |
|------|---------------|
| DW   | Dishwasher    |
| F    | Refrigerator  |
| LD   | Laundry       |
| ov   | Oven          |
| P    | Pantry        |
| PDR  | Powder room   |
| TANK | Rainwater Tan |
| WR   | Wardrobe      |
| SL   | Skylight      |
|      |               |

The External Areas in the area schedule refer to driveway, backyard, front yard, balcony and internal courtyards.

GROUND FLOOR

FIRST FLOOR