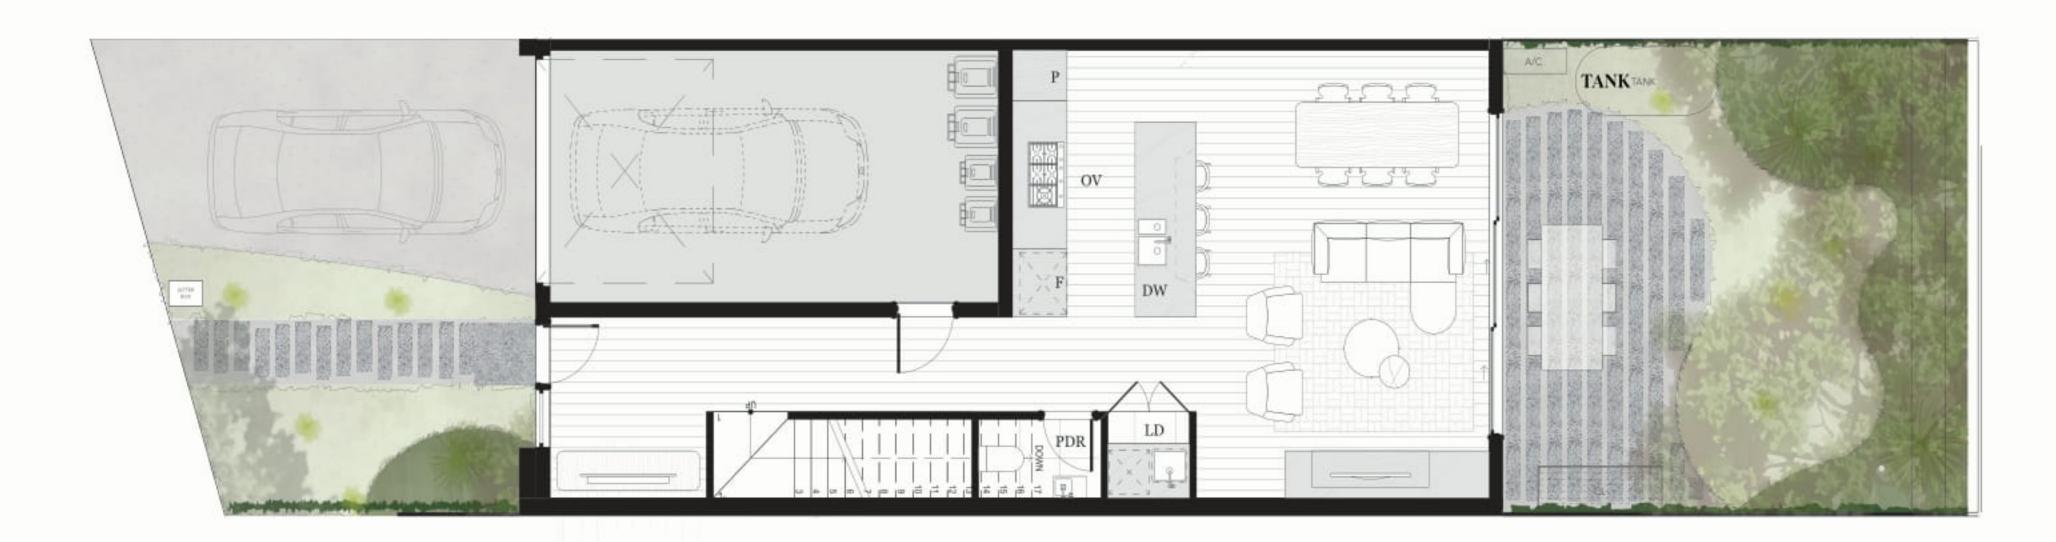

### 2 BED | 2.5 BATH | 1 CAR

### **AREA SCHEDULE**

Land Area148.4 m2Total External Area69.8 m2Internal Area (NSA)112 m2Garage Area27.1 m2

#### **LEGEND**

| С    | Cupboard      |
|------|---------------|
| DW   | Dishwasher    |
| F    | Refrigerator  |
| LD   | Laundry       |
| ov   | Oven          |
| P    | Pantry        |
| PDR  | Powder room   |
| TANK | Rainwater Tan |
| WR   | Wardrobe      |
| SL   | Skylight      |
|      |               |

The External Areas in the area schedule refer to driveway, backyard, front yard, balcony and internal courtyards.

GROUND FLOOR

FIRST FLOOR

**GROUND FLOOR** 