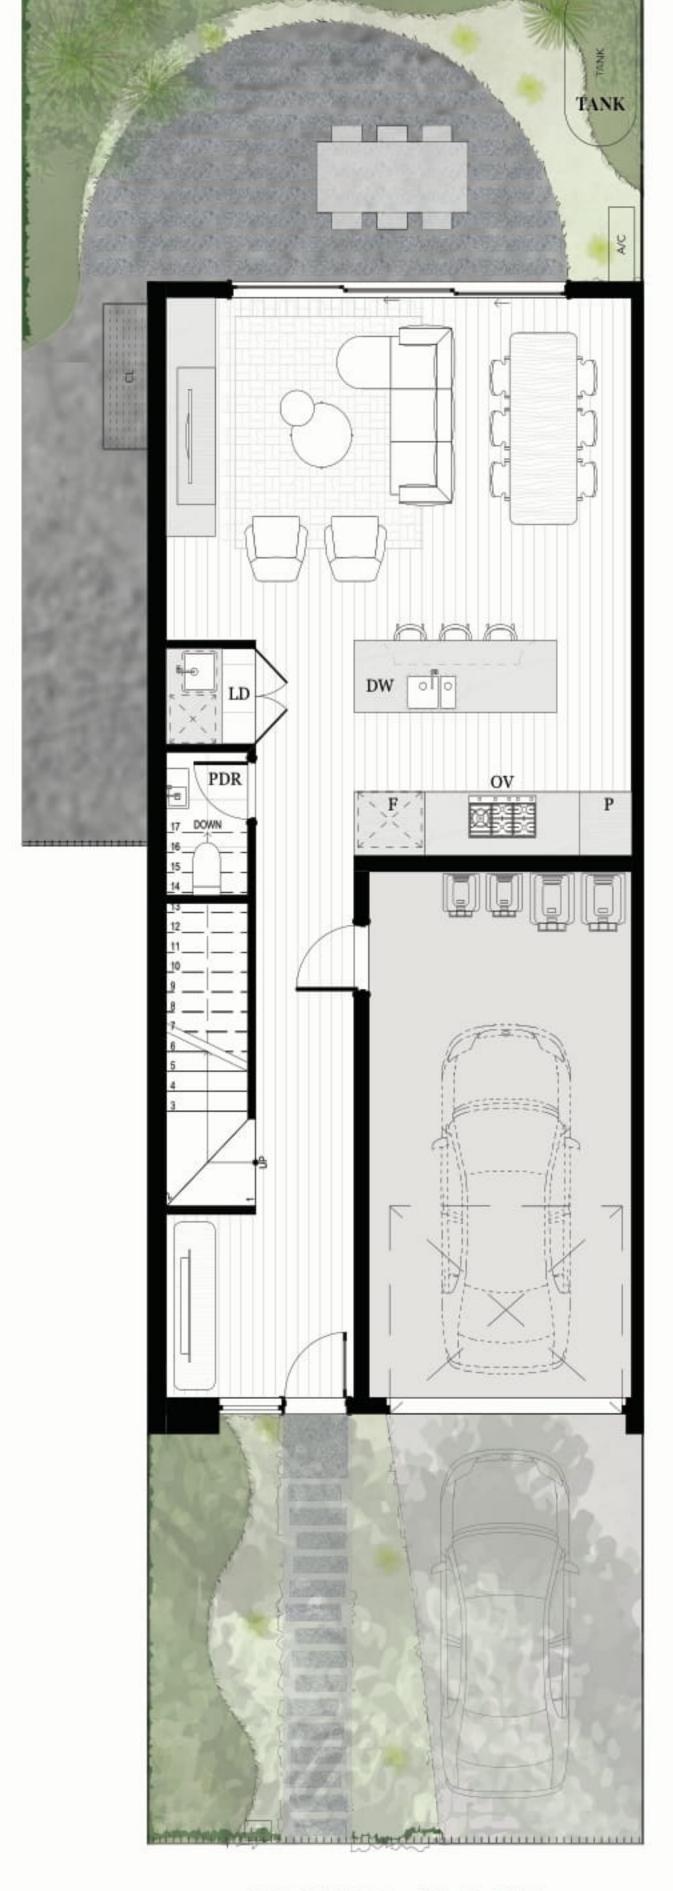

### 2 BED | 2.5 BATH | 1 CAR

### **AREA SCHEDULE**

Land Area148.4 m2Total External Area69.8 m2Internal Area (NSA)112 m2Garage Area27.1 m2

#### **LEGEND**

| С    | Cupboard      |
|------|---------------|
| DW   | Dishwasher    |
| F    | Refrigerator  |
| LD   | Laundry       |
| ov   | Oven          |
| P    | Pantry        |
| PDR  | Powder room   |
| TANK | Rainwater Tan |
| WR   | Wardrobe      |
| SL   | Skylight      |
|      |               |

The External Areas in the area schedule refer to driveway, backyard, front yard, balcony and internal courtyards.

GROUND FLOOR

FIRST FLOOR