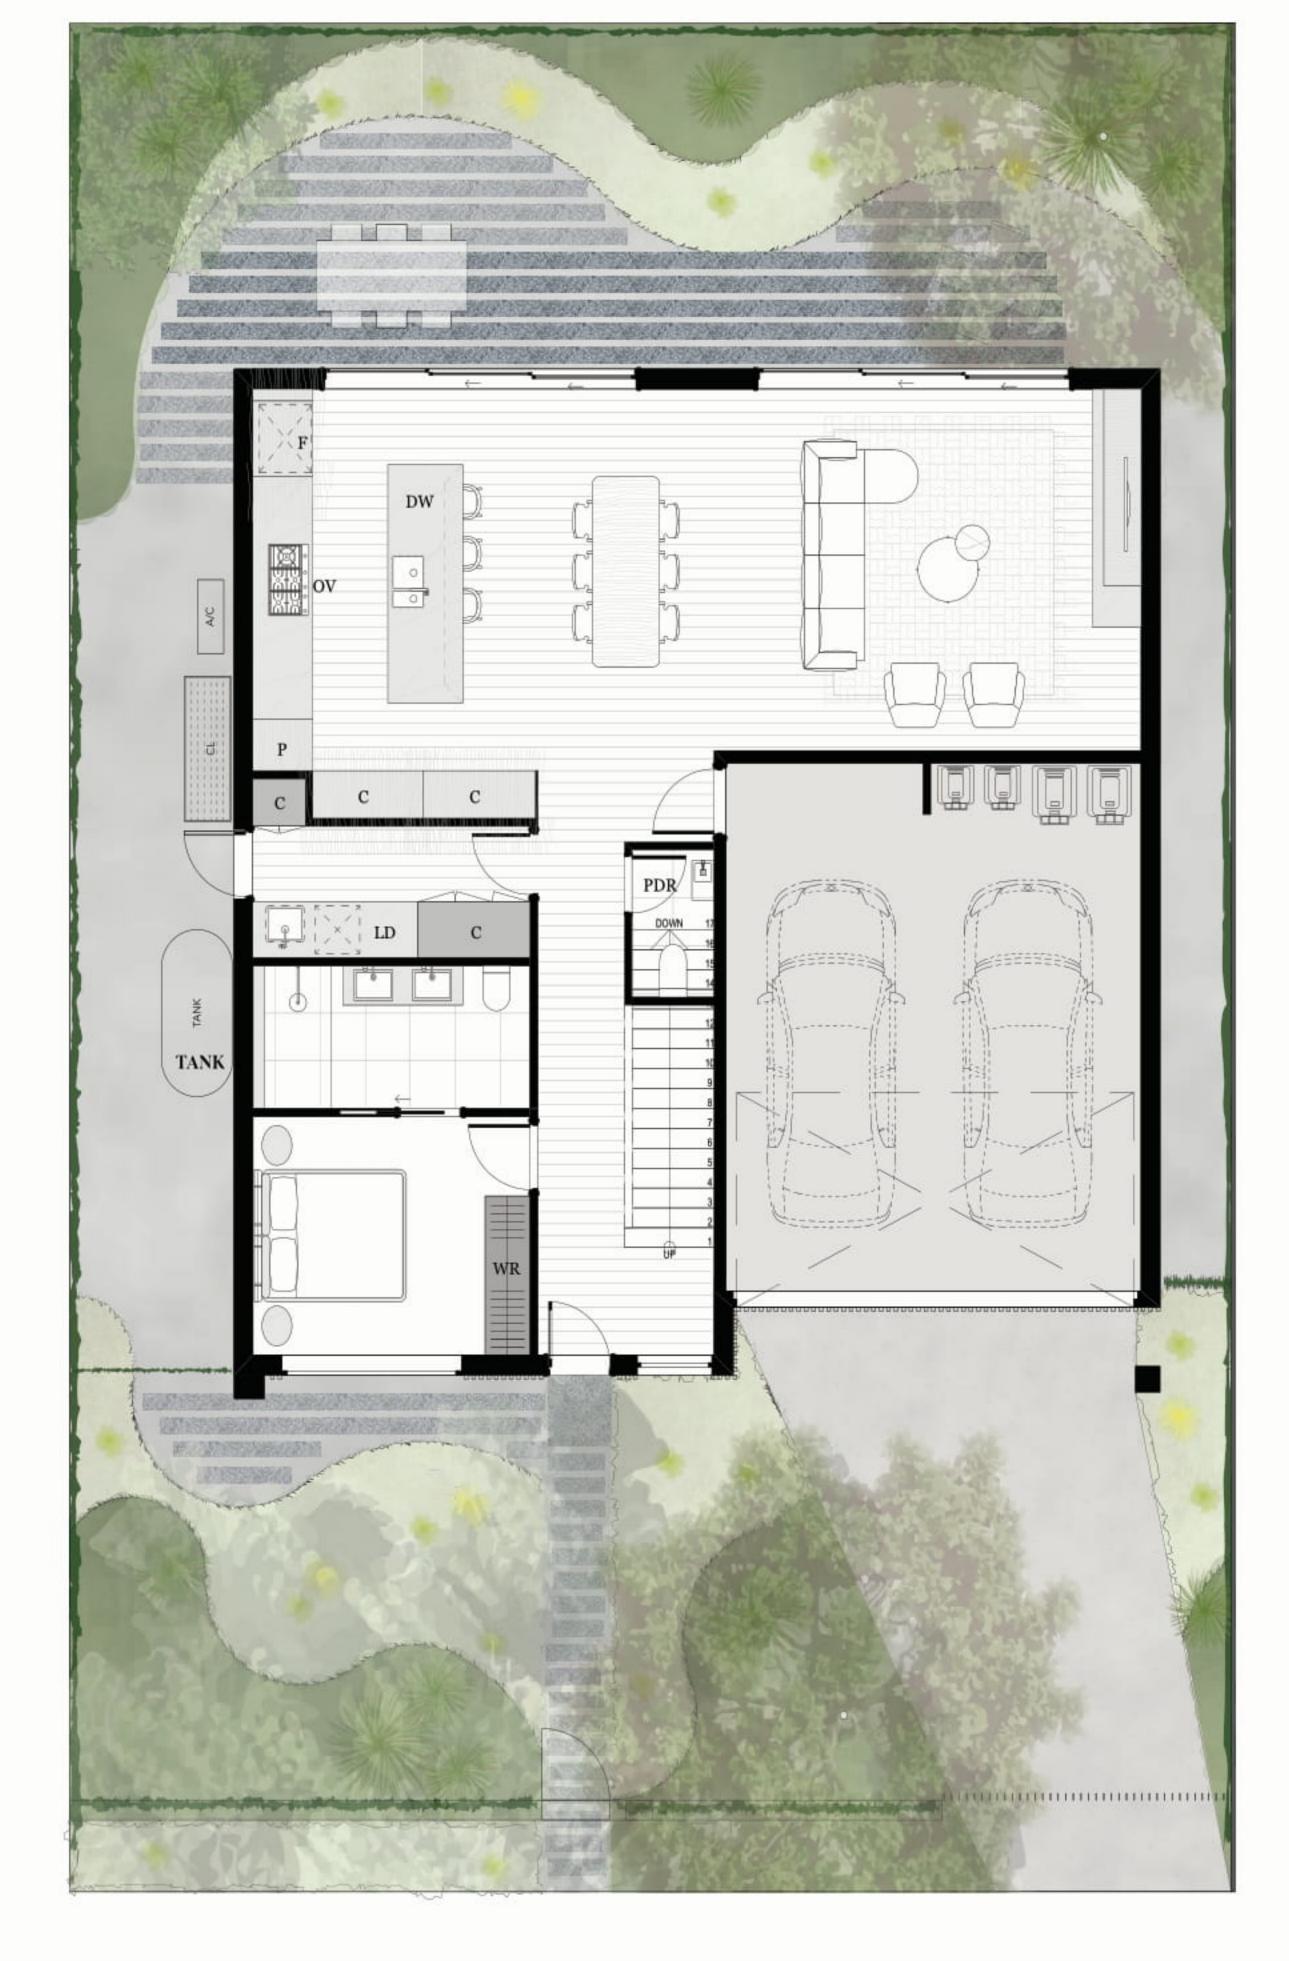

### 2 BED | 2.5 BATH | 1 CAR

### **AREA SCHEDULE**

Land Area148.4 m2Total External Area69.8 m2Internal Area (NSA)112 m2Garage Area27.1 m2

#### **LEGEND**

| С    | Cupboard      |
|------|---------------|
| DW   | Dishwasher    |
| F    | Refrigerator  |
| LD   | Laundry       |
| ov   | Oven          |
| P    | Pantry        |
| PDR  | Powder room   |
| TANK | Rainwater Tan |
| WR   | Wardrobe      |
| SL   | Skylight      |
|      |               |

The External Areas in the area schedule refer to driveway, backyard, front yard, balcony and internal courtyards.

GROUND FLOOR

FIRST FLOOR