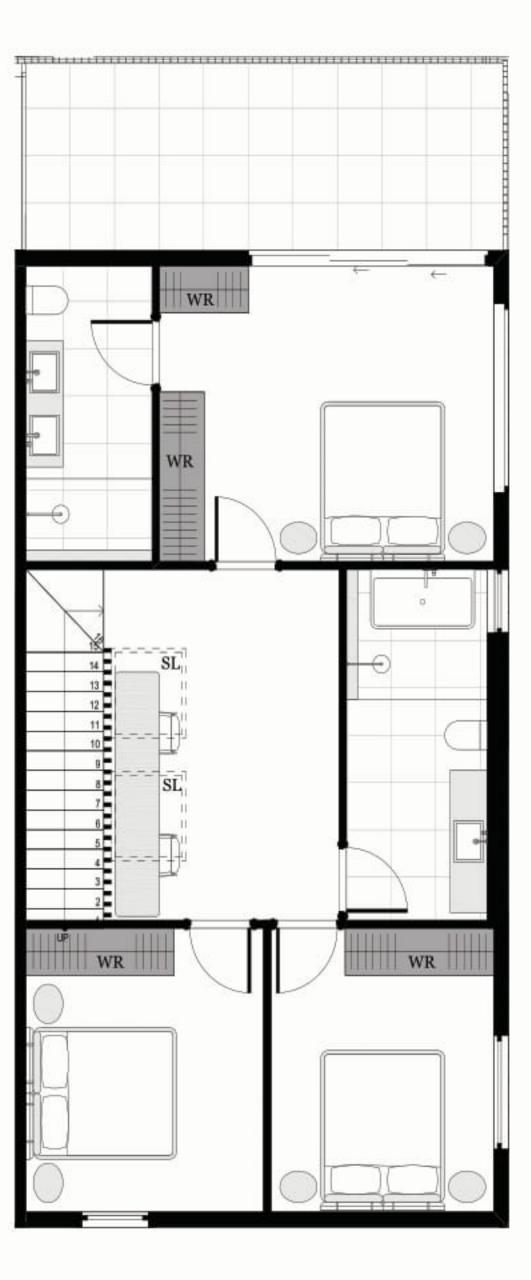

### 2 BED | 2.5 BATH | 1 CAR

### **AREA SCHEDULE**

Land Area148.4 m2Total External Area69.8 m2Internal Area (NSA)112 m2Garage Area27.1 m2

#### **LEGEND**

| С    | Cupboard      |
|------|---------------|
| DW   | Dishwasher    |
| F    | Refrigerator  |
| LD   | Laundry       |
| ov   | Oven          |
| P    | Pantry        |
| PDR  | Powder room   |
| TANK | Rainwater Tan |
| WR   | Wardrobe      |
| SL   | Skylight      |
|      |               |

The External Areas in the area schedule refer to driveway, backyard, front yard, balcony and internal courtyards.

GROUND FLOOR

FIRST FLOOR