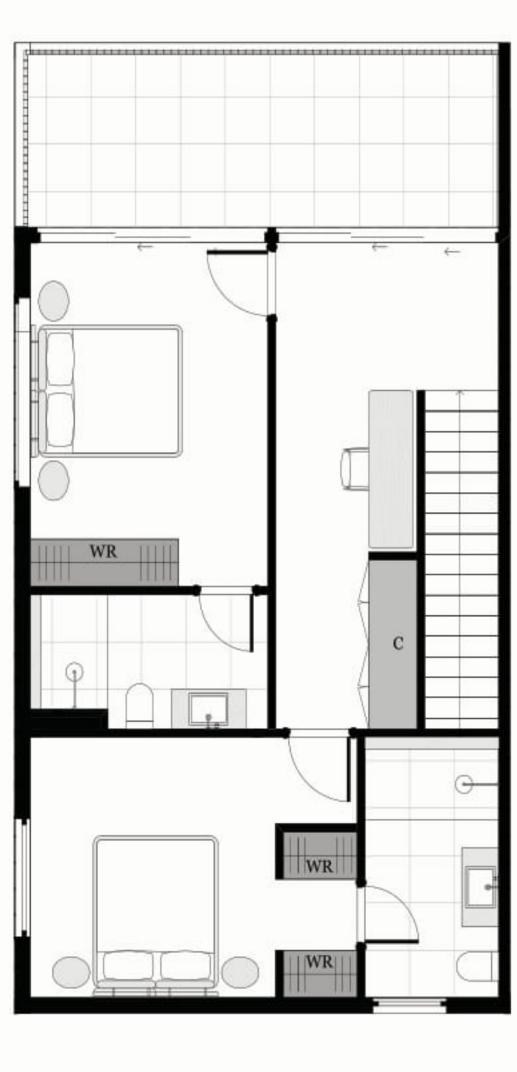

### 2 BED | 2.5 BATH | 1 CAR

### **AREA SCHEDULE**

Land Area148.4 m2Total External Area69.8 m2Internal Area (NSA)112 m2Garage Area27.1 m2

#### **LEGEND**

| С    | Cupboard      |
|------|---------------|
| DW   | Dishwasher    |
| F    | Refrigerator  |
| LD   | Laundry       |
| ov   | Oven          |
| P    | Pantry        |
| PDR  | Powder room   |
| TANK | Rainwater Tan |
| WR   | Wardrobe      |
| SL   | Skylight      |
|      |               |

The External Areas in the area schedule refer to driveway, backyard, front yard, balcony and internal courtyards.

GROUND FLOOR

FIRST FLOOR