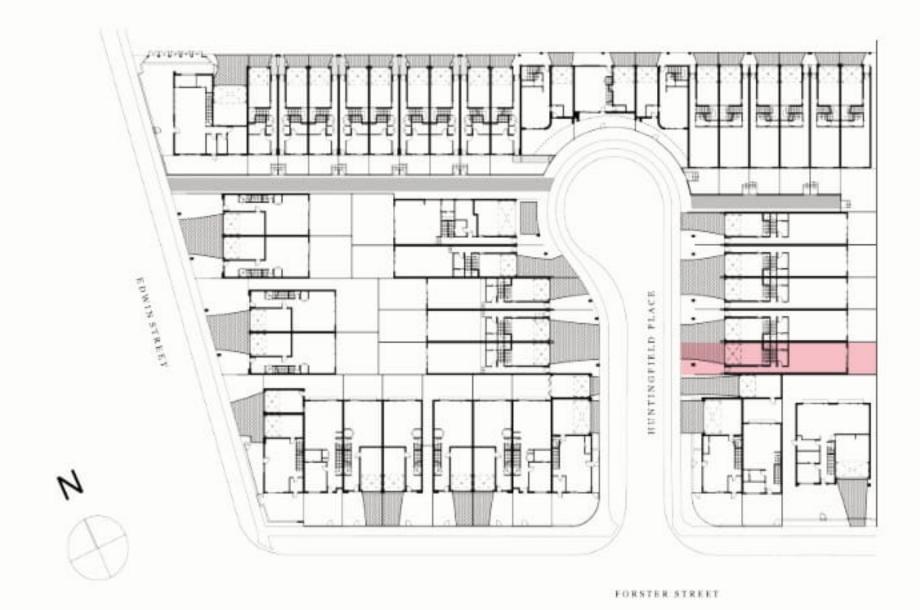

D</b> | Pantry         |
| PDR      | Powder room    |
| TANK     | Rainwater Tank |
| WR       | Wardrobe       |
| SL       | Skylight       |
|          |                |

The External Areas in the area schedule refer to driveway, backyard, front yard, balcony and internal courtyards.

This floorplan was produced prior to completion. Dimensions and areas are approximate, and areas are calculated in accordance with the Property Council of Australia Method of Measurement. The furnishings depicted are not included with any sale. Prospective purchasers must refer to the Contract of Sale for the list of inclusions.







**GROUND FLOOR** 



### 3 BED | 2.5 BATH | 2 CAR

### **AREA SCHEDULE**

Land Area 156.9 m2
Total External Area 58.8 m2
Internal Area (NSA) 162.4 m2
Garage Area 27.2 m2



#### **LEGEND**

| C        | Cupboard       |
|----------|----------------|
| DW       | Dishwasher     |
|          | Refrigerator   |
| LD       | Laundry        |
| VC       | Oven           |
| <b>P</b> | Pantry         |
| PDR      | Powder room    |
| TANK     | Rainwater Tank |
| WR       | Wardrobe       |
| SL       | Skylight       |
|          |                |

The External Areas in the area schedule refer to driveway, backyard, front yard, balcony and internal courtyards.

This floorplan was produced prior to completion. Dimensions and areas are approximate, and areas are calculated in accordance with the Property Council of Australia Method of Measurement. The furnishings depicted are not included with any sale. Prospective purchasers must refer to the Contract of Sale fo