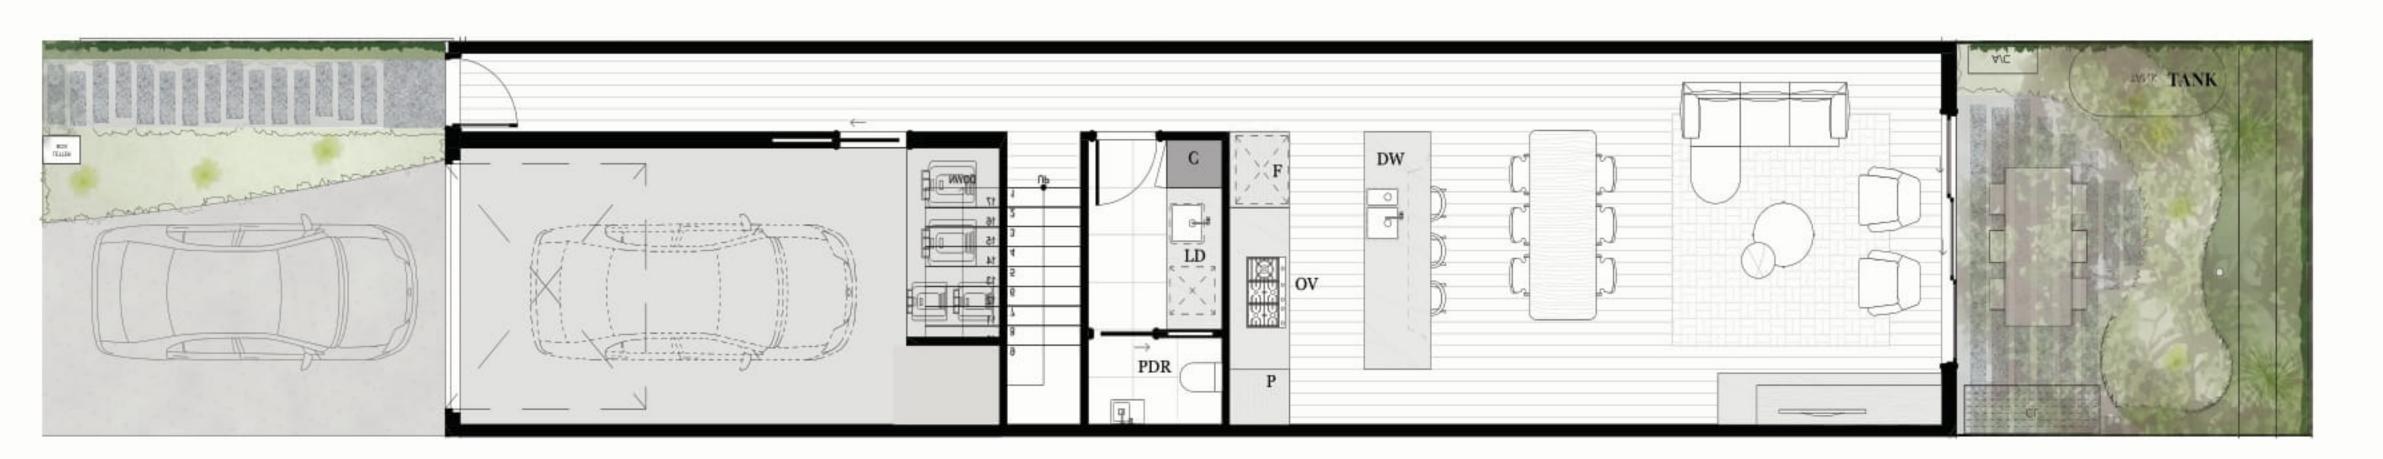

### 2 BED | 2.5 BATH | 1 CAR

### **AREA SCHEDULE**

Land Area148.4 m2Total External Area69.8 m2Internal Area (NSA)112 m2Garage Area27.1 m2

#### **LEGEND**

| С    | Cupboard      |
|------|---------------|
| DW   | Dishwasher    |
| F    | Refrigerator  |
| LD   | Laundry       |
| ov   | Oven          |
| P    | Pantry        |
| PDR  | Powder room   |
| TANK | Rainwater Tan |
| WR   | Wardrobe      |
| SL   | Skylight      |
|      |               |

The External Areas in the area schedule refer to driveway, backyard, front yard, balcony and internal courtyards.

GROUND FLOOR

FIRST FLOOR