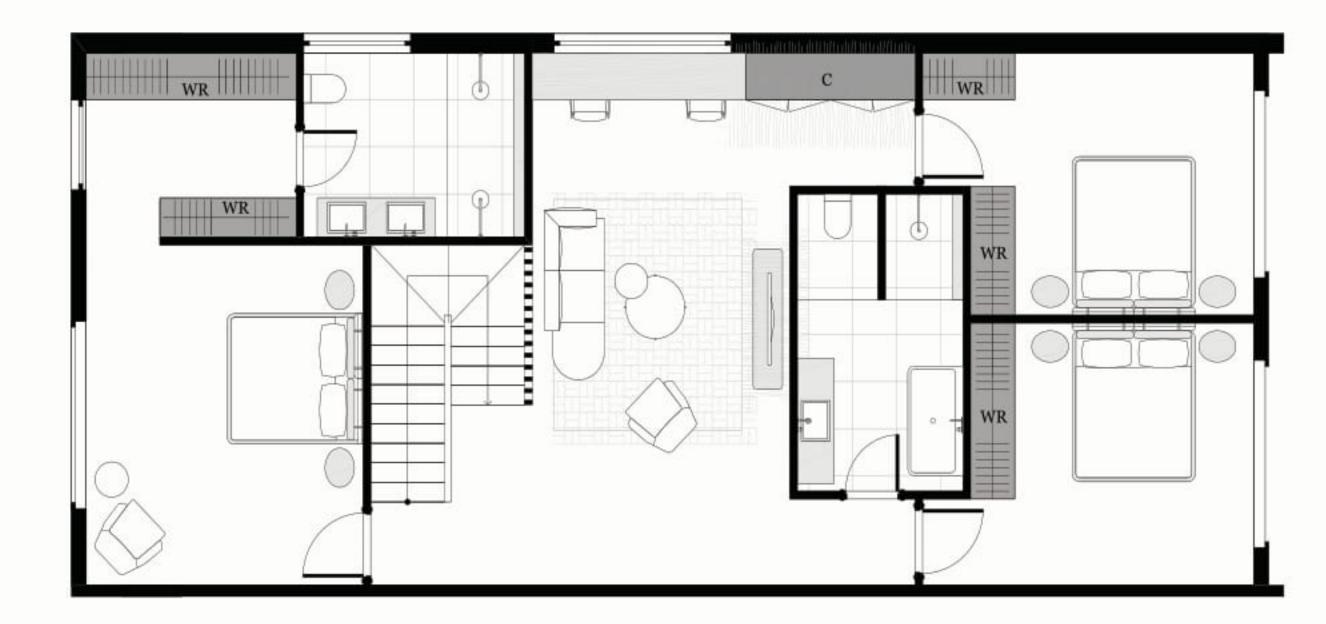

### 2 BED | 2.5 BATH | 1 CAR

### **AREA SCHEDULE**

Land Area148.4 m2Total External Area69.8 m2Internal Area (NSA)112 m2Garage Area27.1 m2

#### **LEGEND**

| С    | Cupboard      |
|------|---------------|
| DW   | Dishwasher    |
| F    | Refrigerator  |
| LD   | Laundry       |
| ov   | Oven          |
| P    | Pantry        |
| PDR  | Powder room   |
| TANK | Rainwater Tan |
| WR   | Wardrobe      |
| SL   | Skylight      |
|      |               |

The External Areas in the area schedule refer to driveway, backyard, front yard, balcony and internal courtyards.

GROUND FLOOR

FIRST FLOOR