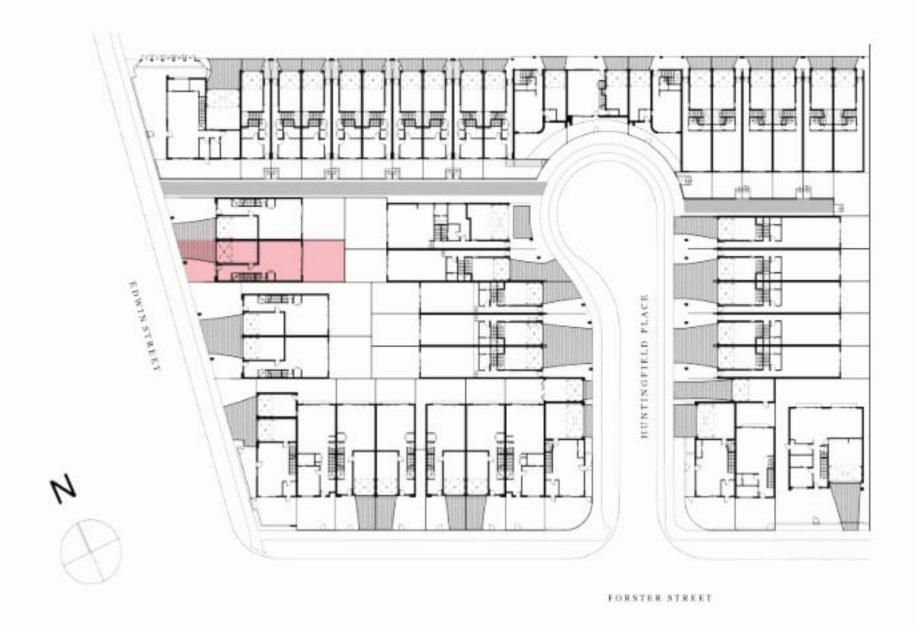

Rainwater Tank |
| WR   | Wardrobe       |
| SL   | Skylight       |
|      |                |

The External Areas in the area schedule refer to driveway, backyard, front yard, balcony and internal courtyards.

This floorplan was produced prior to completion. Dimensions and areas are approximate, and areas are calculated in accordance with the Property Council of Australia Method of Measurement. The furnishings depicted are not included with any sale. Prospective purchasers must refer to the Contract of Sale for the list of inclusions.







**GROUND FLOOR** 



### 3 BED | 2.5 BATH | 2 CAR

### **AREA SCHEDULE**

| Land Area           | 176.7 m2 |
|---------------------|----------|
| Total External Area | 84.1 m2  |
| Internal Area (NSA) | 149.2 m2 |
| Garage Area         | 24.9 m2  |



### **LEGEND**

| С    | Cupboard       |
|------|----------------|
| DW   | Dishwasher     |
| F    | Refrigerator   |
| LD   | Laundry        |
| ov   | Oven           |
| P    | Pantry         |
| PDR  | Powder room    |
| TANK | Rainwater Tank |
| WR   | Wardrobe       |
| SL   | Skylight       |
|      |                |

The External Areas in the area schedule refer to driveway, backyard, front yard, balcony and internal courtyards.

This floorplan was produced prior to completion. Dimensions and areas are approximate, and areas are calculated in accordance with the Property Council of Australia Method of Measurement. The furnishings depicted are not included with any sale. Prospective purchasers must refer to the Contract of Sale for the list of inclusions.







**GROUND FLOOR**