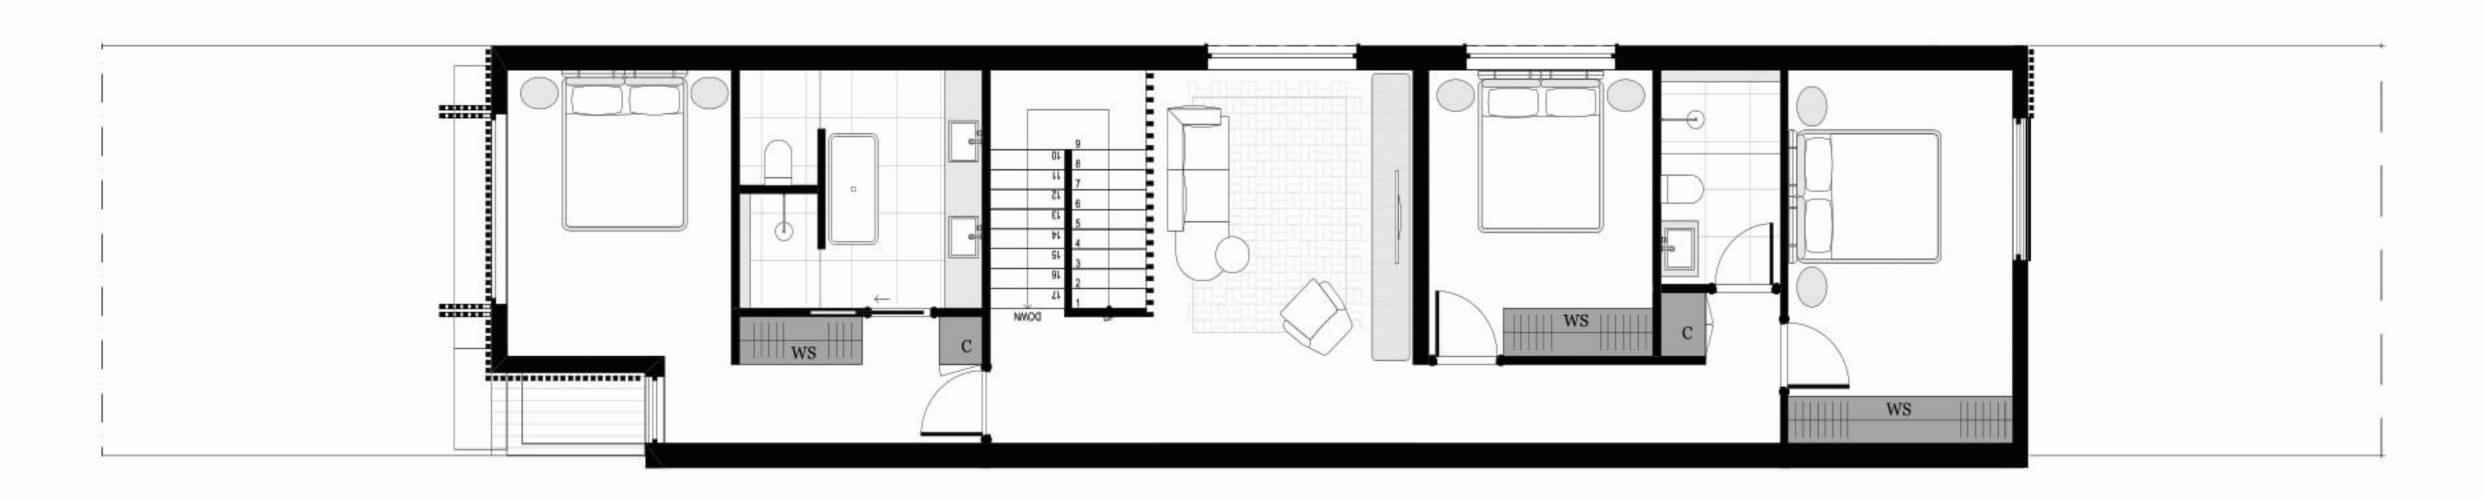

### 2 BED | 2.5 BATH | 1 CAR

### **AREA SCHEDULE**

Land Area148.4 m2Total External Area69.8 m2Internal Area (NSA)112 m2Garage Area27.1 m2

#### **LEGEND**

| С    | Cupboard      |
|------|---------------|
| DW   | Dishwasher    |
| F    | Refrigerator  |
| LD   | Laundry       |
| ov   | Oven          |
| P    | Pantry        |
| PDR  | Powder room   |
| TANK | Rainwater Tan |
| WR   | Wardrobe      |
| SL   | Skylight      |
|      |               |

The External Areas in the area schedule refer to driveway, backyard, front yard, balcony and internal courtyards.

GROUND FLOOR

FIRST FLOOR