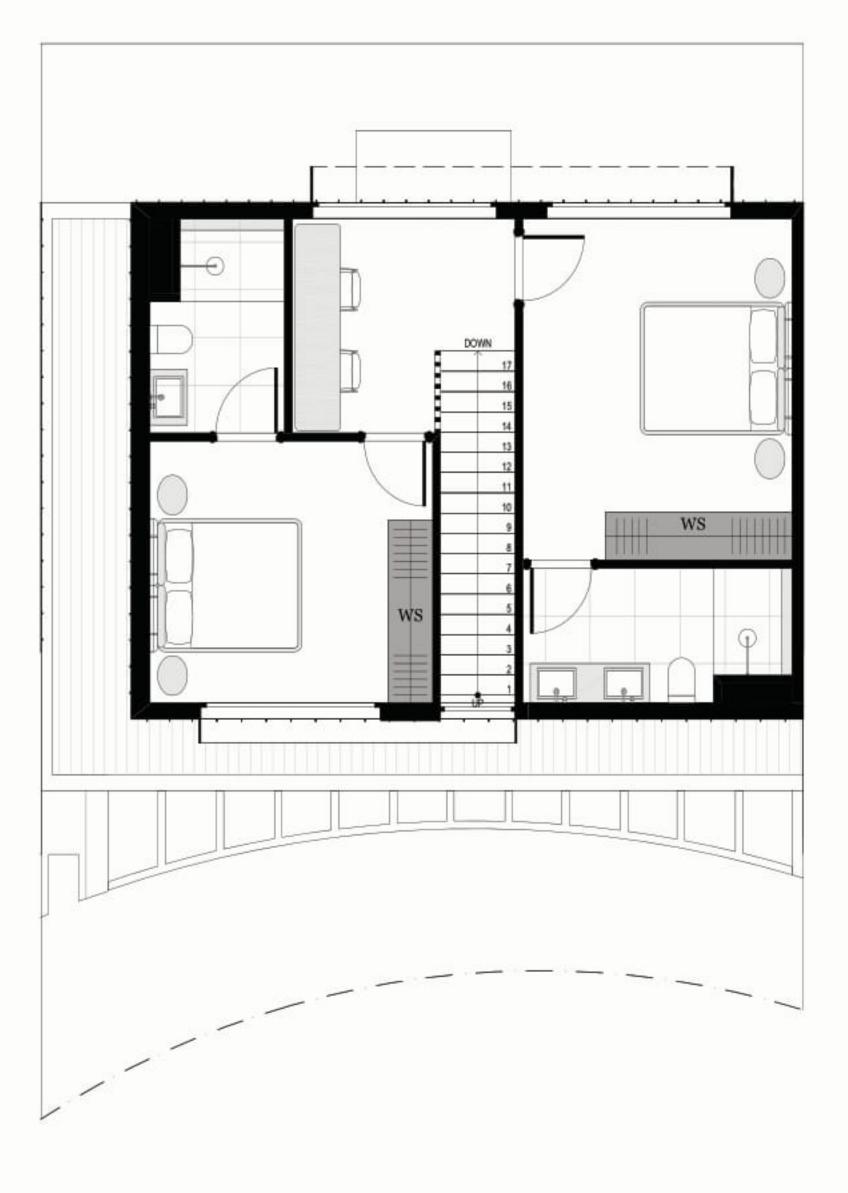

### 2 BED | 2.5 BATH | 1 CAR

### **AREA SCHEDULE**

Land Area148.4 m2Total External Area69.8 m2Internal Area (NSA)112 m2Garage Area27.1 m2

#### **LEGEND**

| С    | Cupboard      |
|------|---------------|
| DW   | Dishwasher    |
| F    | Refrigerator  |
| LD   | Laundry       |
| ov   | Oven          |
| P    | Pantry        |
| PDR  | Powder room   |
| TANK | Rainwater Tan |
| WR   | Wardrobe      |
| SL   | Skylight      |
|      |               |

The External Areas in the area schedule refer to driveway, backyard, front yard, balcony and internal courtyards.

GROUND FLOOR

FIRST FLOOR