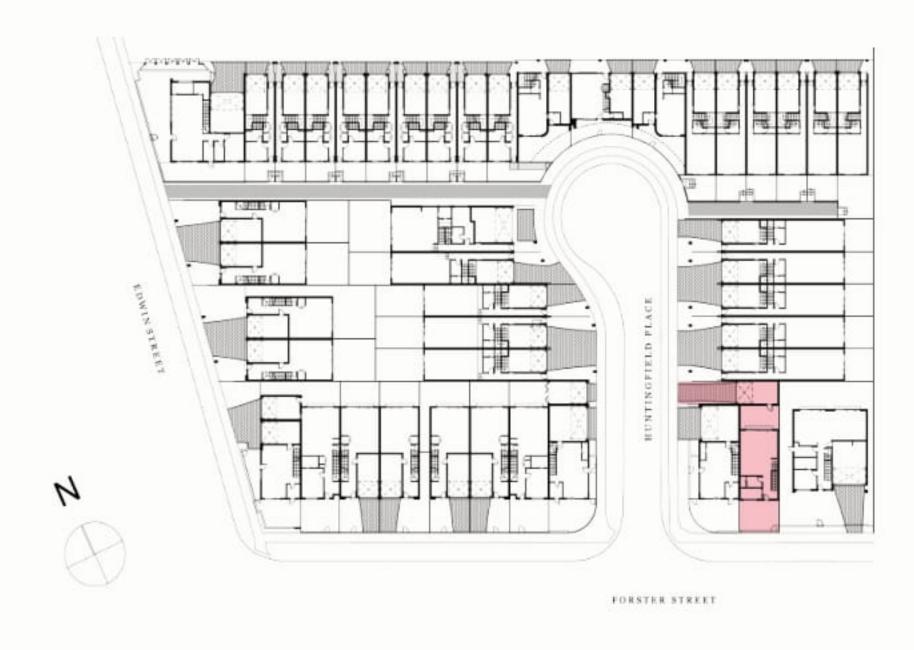

### 2 BED | 2.5 BATH | 1 CAR

### **AREA SCHEDULE**

Land Area148.4 m2Total External Area69.8 m2Internal Area (NSA)112 m2Garage Area27.1 m2

#### **LEGEND**

| С    | Cupboard      |
|------|---------------|
| DW   | Dishwasher    |
| F    | Refrigerator  |
| LD   | Laundry       |
| ov   | Oven          |
| P    | Pantry        |
| PDR  | Powder room   |
| TANK | Rainwater Tan |
| WR   | Wardrobe      |
| SL   | Skylight      |
|      |               |

The External Areas in the area schedule refer to driveway, backyard, front yard, balcony and internal courtyards.

GROUND FLOOR

FIRST FLOOR