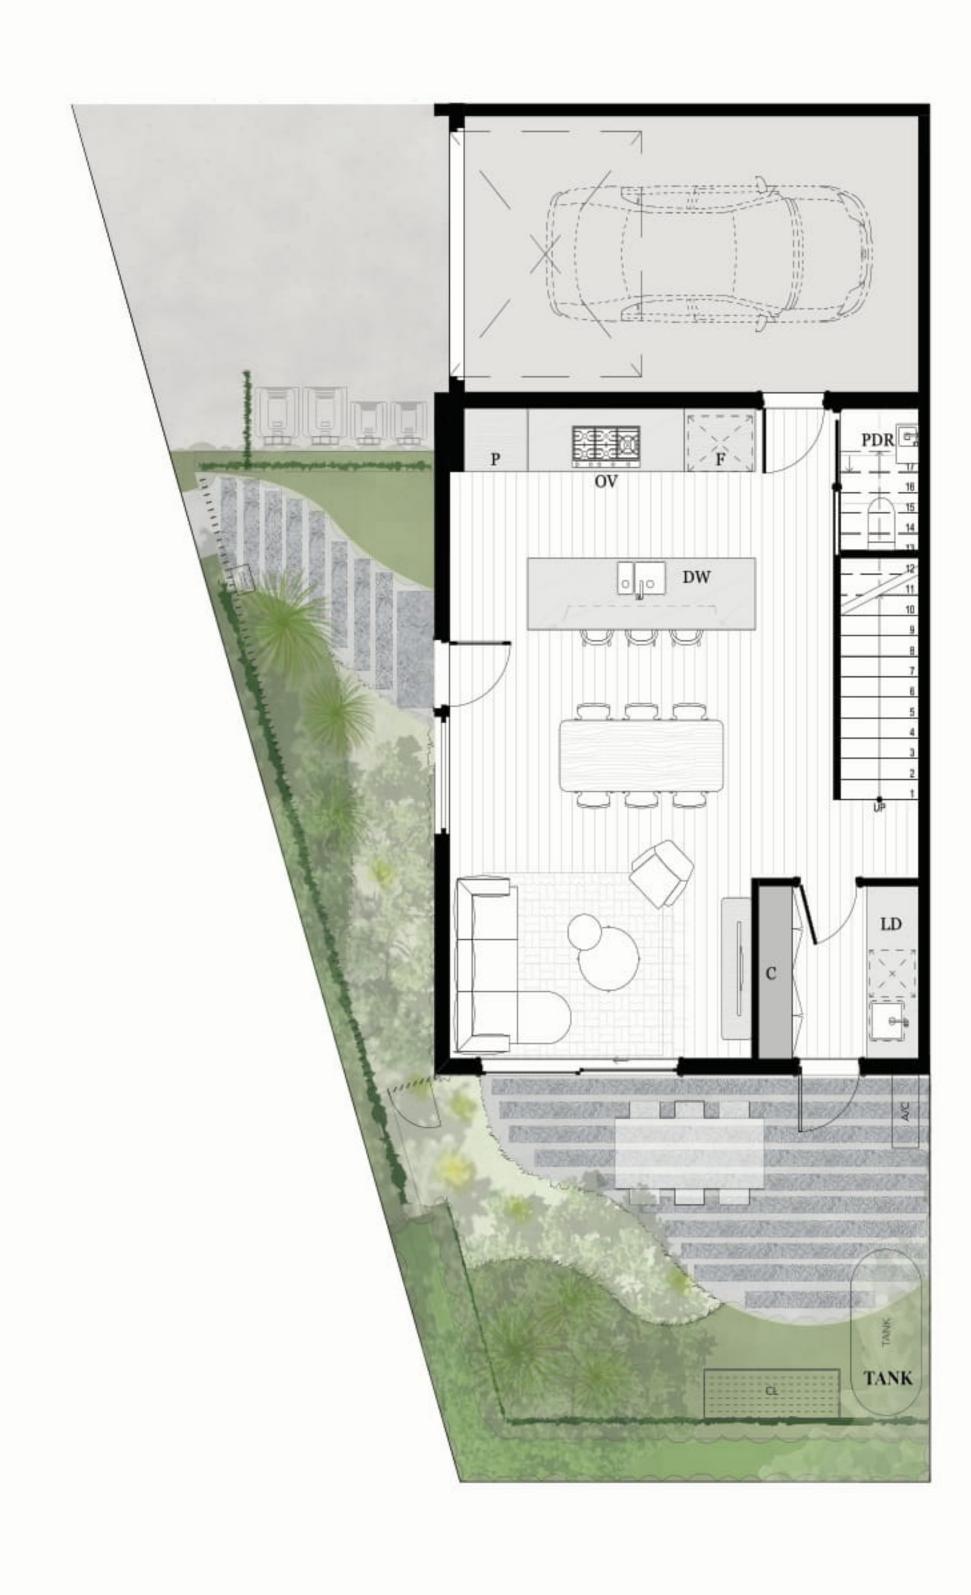

### 2 BED | 2.5 BATH | 1 CAR

### **AREA SCHEDULE**

Land Area148.4 m2Total External Area69.8 m2Internal Area (NSA)112 m2Garage Area27.1 m2

#### **LEGEND**

| С    | Cupboard      |
|------|---------------|
| DW   | Dishwasher    |
| F    | Refrigerator  |
| LD   | Laundry       |
| ov   | Oven          |
| P    | Pantry        |
| PDR  | Powder room   |
| TANK | Rainwater Tan |
| WR   | Wardrobe      |
| SL   | Skylight      |
|      |               |

The External Areas in the area schedule refer to driveway, backyard, front yard, balcony and internal courtyards.

GROUND FLOOR

FIRST FLOOR