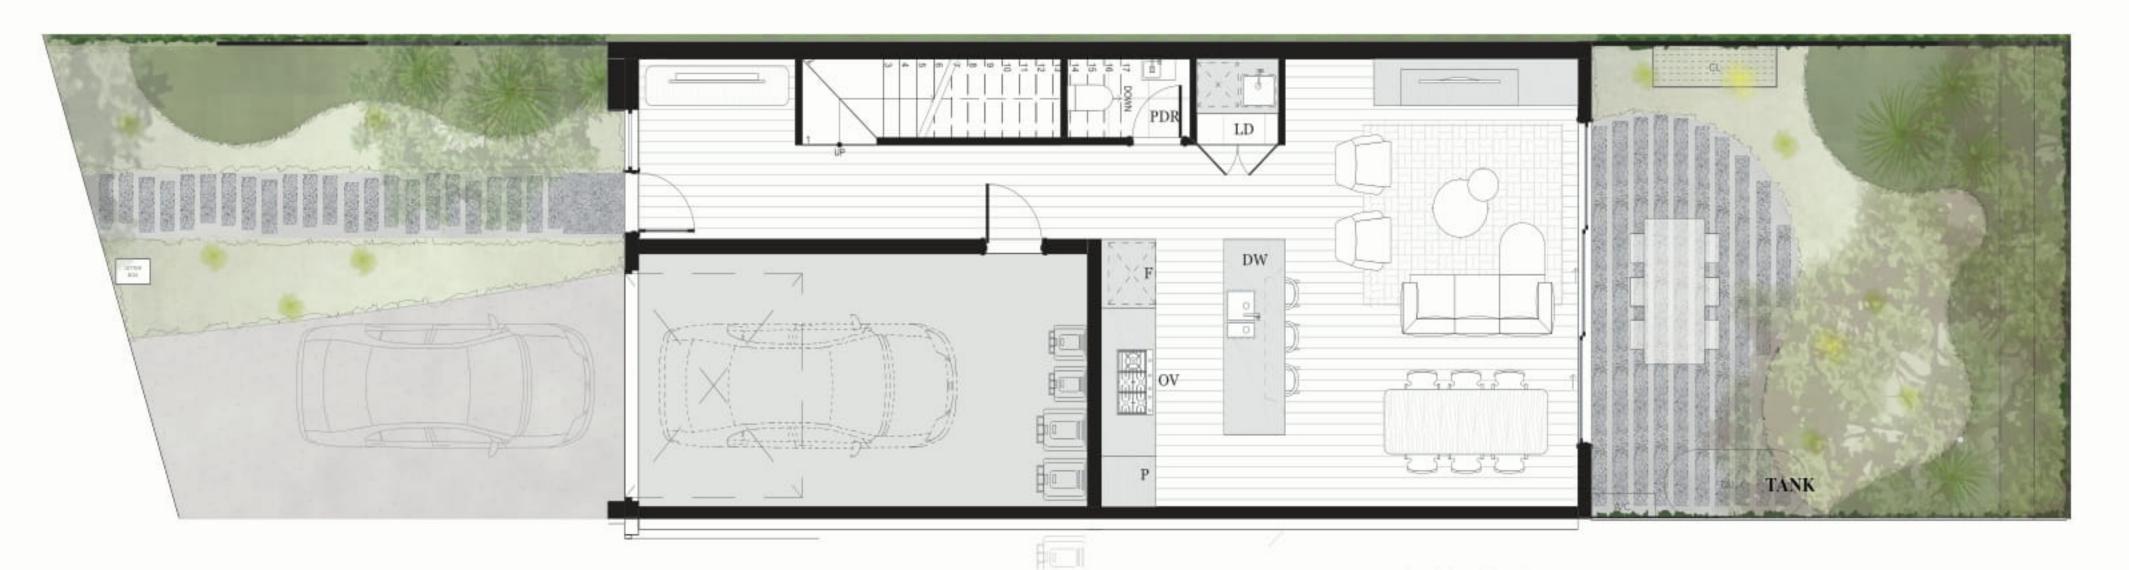

### 2 BED | 2.5 BATH | 1 CAR

### **AREA SCHEDULE**

Land Area148.4 m2Total External Area69.8 m2Internal Area (NSA)112 m2Garage Area27.1 m2

#### **LEGEND**

| С    | Cupboard      |
|------|---------------|
| DW   | Dishwasher    |
| F    | Refrigerator  |
| LD   | Laundry       |
| ov   | Oven          |
| P    | Pantry        |
| PDR  | Powder room   |
| TANK | Rainwater Tan |
| WR   | Wardrobe      |
| SL   | Skylight      |
|      |               |

The External Areas in the area schedule refer to driveway, backyard, front yard, balcony and internal courtyards.

GROUND FLOOR

FIRST FLOOR