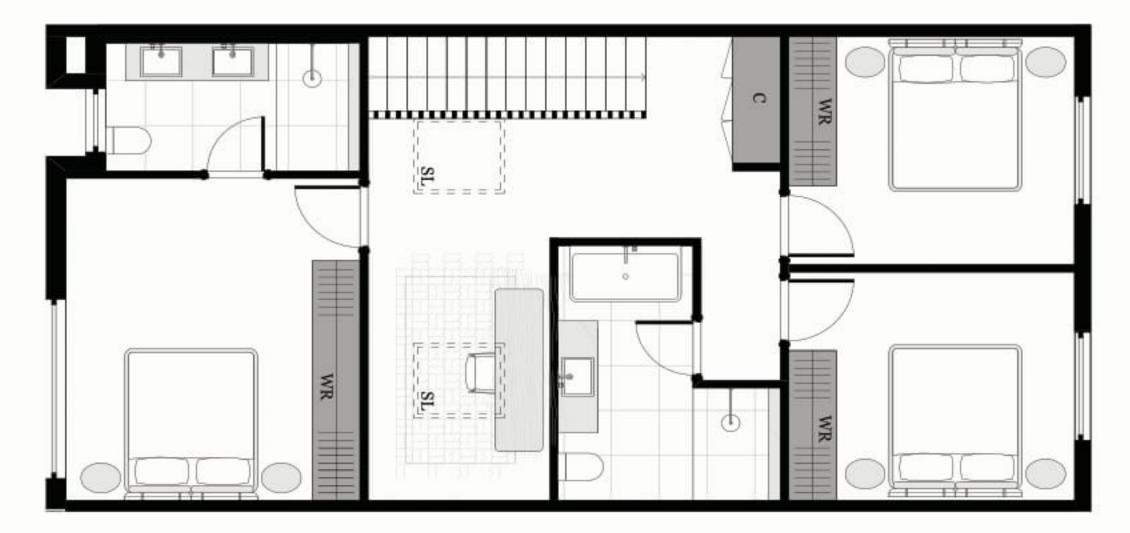

### 2 BED | 2.5 BATH | 1 CAR

### **AREA SCHEDULE**

Land Area148.4 m2Total External Area69.8 m2Internal Area (NSA)112 m2Garage Area27.1 m2

#### **LEGEND**

| С    | Cupboard      |
|------|---------------|
| DW   | Dishwasher    |
| F    | Refrigerator  |
| LD   | Laundry       |
| ov   | Oven          |
| P    | Pantry        |
| PDR  | Powder room   |
| TANK | Rainwater Tan |
| WR   | Wardrobe      |
| SL   | Skylight      |
|      |               |

The External Areas in the area schedule refer to driveway, backyard, front yard, balcony and internal courtyards.

GROUND FLOOR

FIRST FLOOR