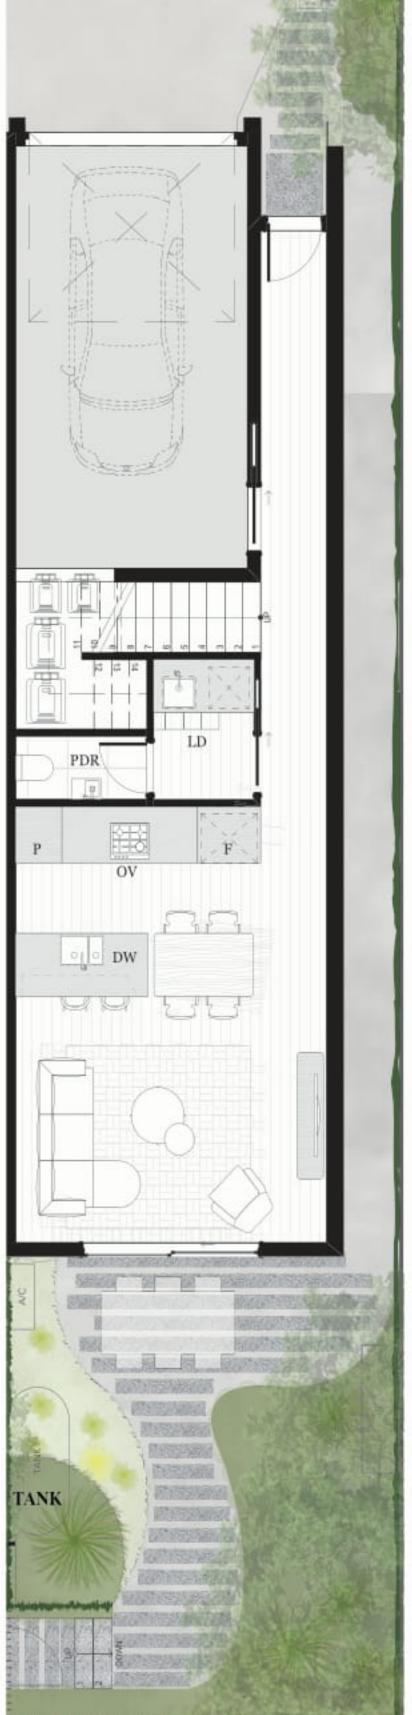

### 2 BED | 2.5 BATH | 1 CAR

### **AREA SCHEDULE**

Land Area148.4 m2Total External Area69.8 m2Internal Area (NSA)112 m2Garage Area27.1 m2

#### **LEGEND**

| С    | Cupboard      |
|------|---------------|
| DW   | Dishwasher    |
| F    | Refrigerator  |
| LD   | Laundry       |
| ov   | Oven          |
| P    | Pantry        |
| PDR  | Powder room   |
| TANK | Rainwater Tan |
| WR   | Wardrobe      |
| SL   | Skylight      |
|      |               |

The External Areas in the area schedule refer to driveway, backyard, front yard, balcony and internal courtyards.

GROUND FLOOR

FIRST FLOOR