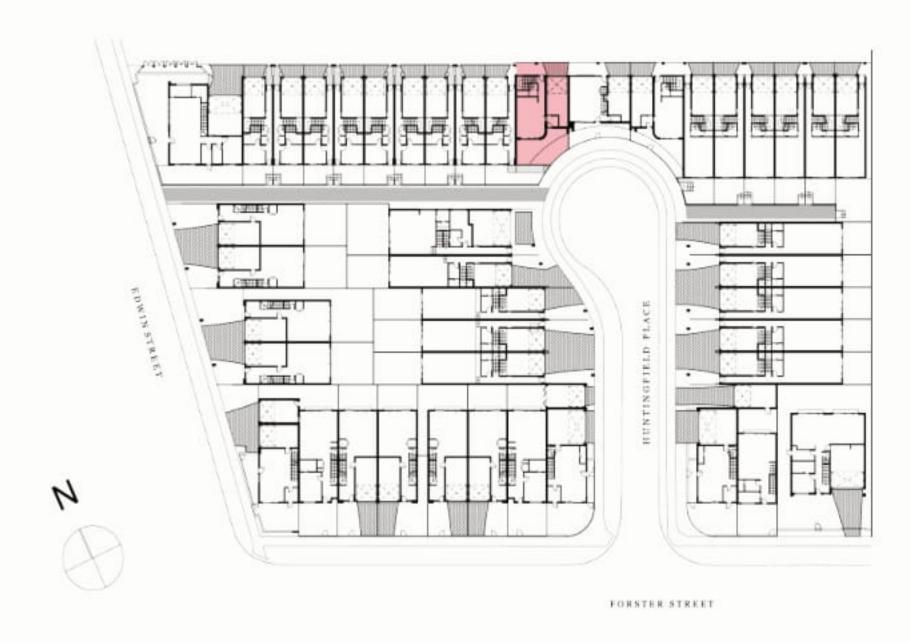

Rainwater Tank |
| WR   | Wardrobe       |
| SL   | Skylight       |
|      |                |

The External Areas in the area schedule refer to driveway, backyard, front yard, balcony and internal courtyards.

This floorplan was produced prior to completion. Dimensions and areas are approximate, and areas are calculated in accordance with the Property Council of Australia Method of Measurement. The furnishings depicted are not included with any sale. Prospective purchasers must refer to the Contract of Sale for the list of inclusions.









**GROUND FLOOR** 

### 2 BED | 2.5 BATH | 1 CAR

### **AREA SCHEDULE**

| Land Area           | 135.6 m2 |
|---------------------|----------|
| Total External Area | 55.4 m2  |
| Internal Area (NSA) | 118.8 m2 |
| Garage Area         | 25.9 m2  |



#### **LEGEND**

| С    | Cupboard       |
|------|----------------|
| DW   | Dishwasher     |
| F    | Refrigerator   |
| LD   | Laundry        |
| ov   | Oven           |
| P    | Pantry         |
| PDR  | Powder room    |
| TANK | Rainwater Tank |
| WR   | Wardrobe       |
| SL   | Skylight       |
|      |                |

The External Areas in the area schedule refer to driveway, backyard, front yard, balcony and internal courtyards.

This floorplan was produced prior to completion. Dimensions and areas are approximate, and areas are calculated in accordance with the Property Council of Australia Method of Measurement. The furnishings depicted are not included with any sale. Prospective purchasers must refer to the Contract of Sale for the list of inclusions.









**GROUND FLOO