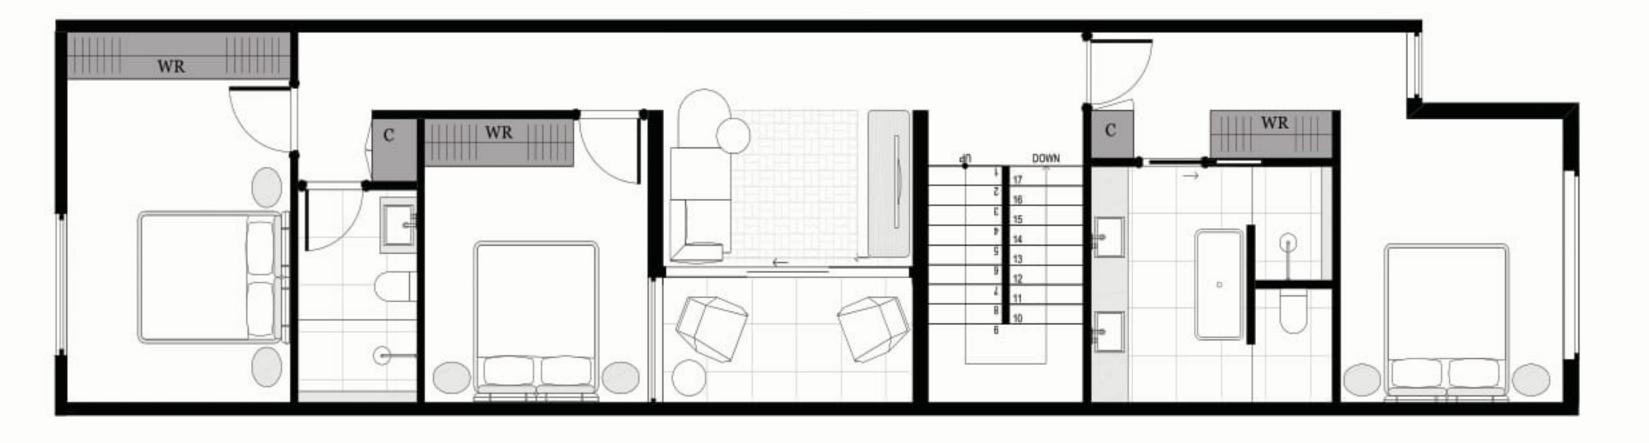

#### **LEGEND**

| С    | Cupboard      |
|------|---------------|
| DW   | Dishwasher    |
| F    | Refrigerator  |
| LD   | Laundry       |
| ov   | Oven          |
| P    | Pantry        |
| PDR  | Powder room   |
| TANK | Rainwater Tan |
| WR   | Wardrobe      |
| SL   | Skylight      |
|      |               |

The External Areas in the area schedule refer to driveway, backyard, front yard, balcony and internal courtyards.

GROUND FLOOR

FIRST FLOOR