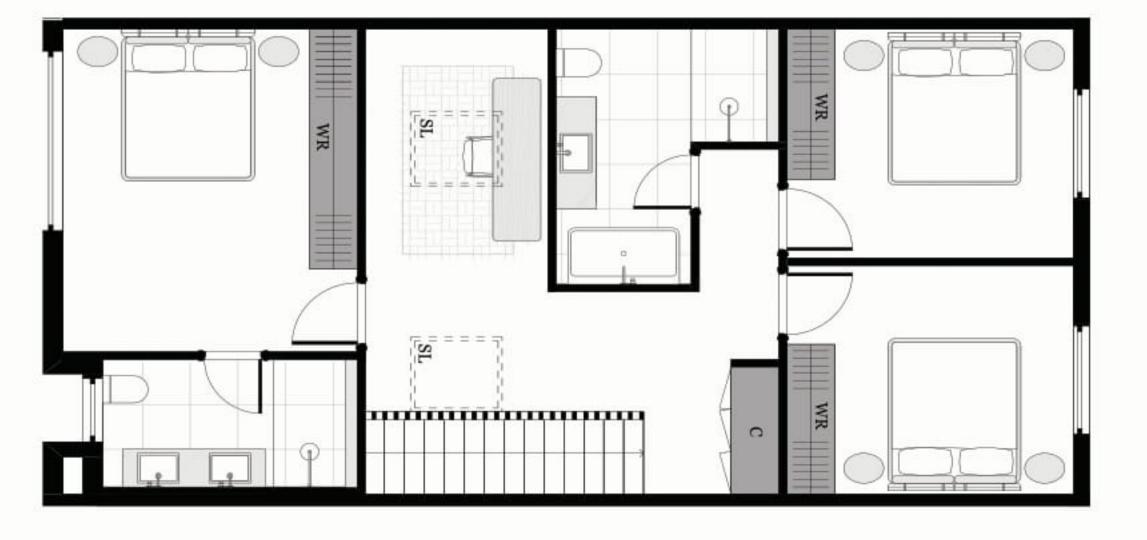

### 2 BED | 2.5 BATH | 1 CAR

### **AREA SCHEDULE**

Land Area148.4 m2Total External Area69.8 m2Internal Area (NSA)112 m2Garage Area27.1 m2

#### **LEGEND**

| С    | Cupboard      |
|------|---------------|
| DW   | Dishwasher    |
| F    | Refrigerator  |
| LD   | Laundry       |
| ov   | Oven          |
| P    | Pantry        |
| PDR  | Powder room   |
| TANK | Rainwater Tan |
| WR   | Wardrobe      |
| SL   | Skylight      |
|      |               |

The External Areas in the area schedule refer to driveway, backyard, front yard, balcony and internal courtyards.

GROUND FLOOR

FIRST FLOOR