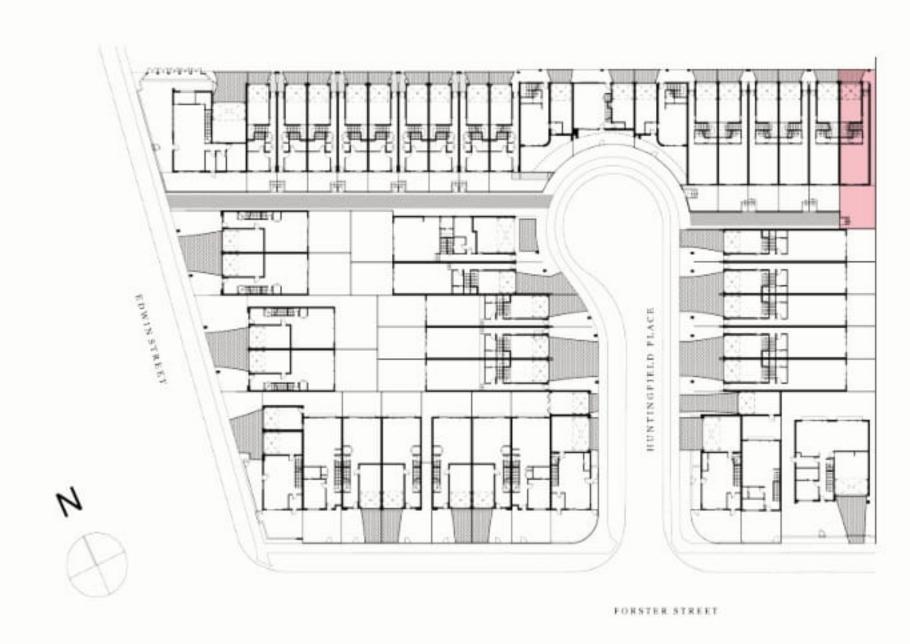

### 2 BED | 2.5 BATH | 1 CAR

### **AREA SCHEDULE**

Land Area148.4 m2Total External Area69.8 m2Internal Area (NSA)112 m2Garage Area27.1 m2



#### **LEGEND**

| С    | Cupboard      |
|------|---------------|
| DW   | Dishwasher    |
| F    | Refrigerator  |
| LD   | Laundry       |
| ov   | Oven          |
| P    | Pantry        |
| PDR  | Powder room   |
| TANK | Rainwater Tan |
| WR   | Wardrobe      |
| SL   | Skylight      |
|      |               |

The External Areas in the area schedule refer to driveway, backyard, front yard, balcony and internal courtyards.







GROUND FLOOR

FIRST FLOOR



### 2 BED | 2.5 BATH | 1 CAR

### **AREA SCHEDULE**

Land Area111.2 m2Total External Area32.6 m2Internal Area (NSA)112 m2Garage Area27.1 m2



#### **LEGEND**

| С    | Cupboard      |
|------|---------------|
| DW   | Dishwasher    |
| F    | Refrigerator  |
| LD   | Laundry       |
| OV   | Oven          |
| P    | Pantry