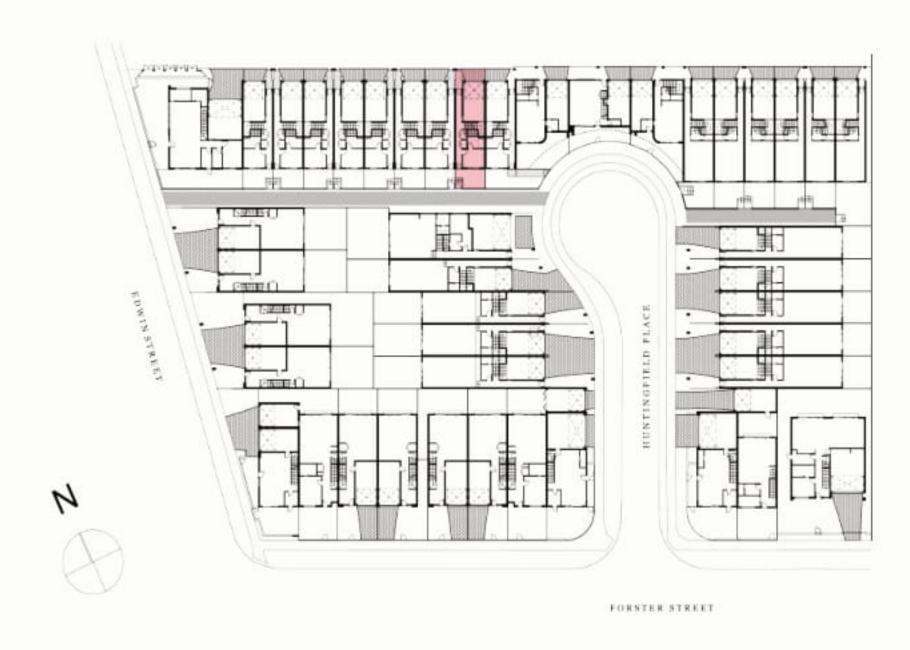

### 2 BED | 2.5 BATH | 1 CAR

### **AREA SCHEDULE**

Land Area148.4 m2Total External Area69.8 m2Internal Area (NSA)112 m2Garage Area27.1 m2

#### **LEGEND**

| С    | Cupboard      |
|------|---------------|
| DW   | Dishwasher    |
| F    | Refrigerator  |
| LD   | Laundry       |
| ov   | Oven          |
| P    | Pantry        |
| PDR  | Powder room   |
| TANK | Rainwater Tan |
| WR   | Wardrobe      |
| SL   | Skylight      |
|      |               |

The External Areas in the area schedule refer to driveway, backyard, front yard, balcony and internal courtyards.

GROUND FLOOR

FIRST FLOOR