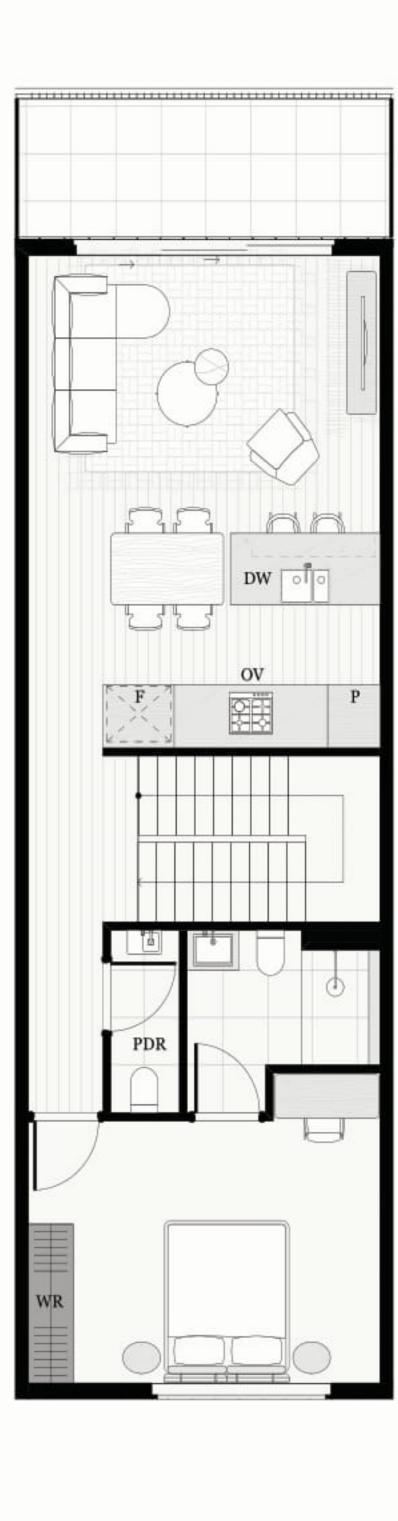

### 2 BED | 2.5 BATH | 1 CAR

### **AREA SCHEDULE**

Land Area148.4 m2Total External Area69.8 m2Internal Area (NSA)112 m2Garage Area27.1 m2

#### **LEGEND**

| С    | Cupboard      |
|------|---------------|
| DW   | Dishwasher    |
| F    | Refrigerator  |
| LD   | Laundry       |
| ov   | Oven          |
| P    | Pantry        |
| PDR  | Powder room   |
| TANK | Rainwater Tan |
| WR   | Wardrobe      |
| SL   | Skylight      |
|      |               |

The External Areas in the area schedule refer to driveway, backyard, front yard, balcony and internal courtyards.

GROUND FLOOR

FIRST FLOOR

**GROUND FLOOR** 