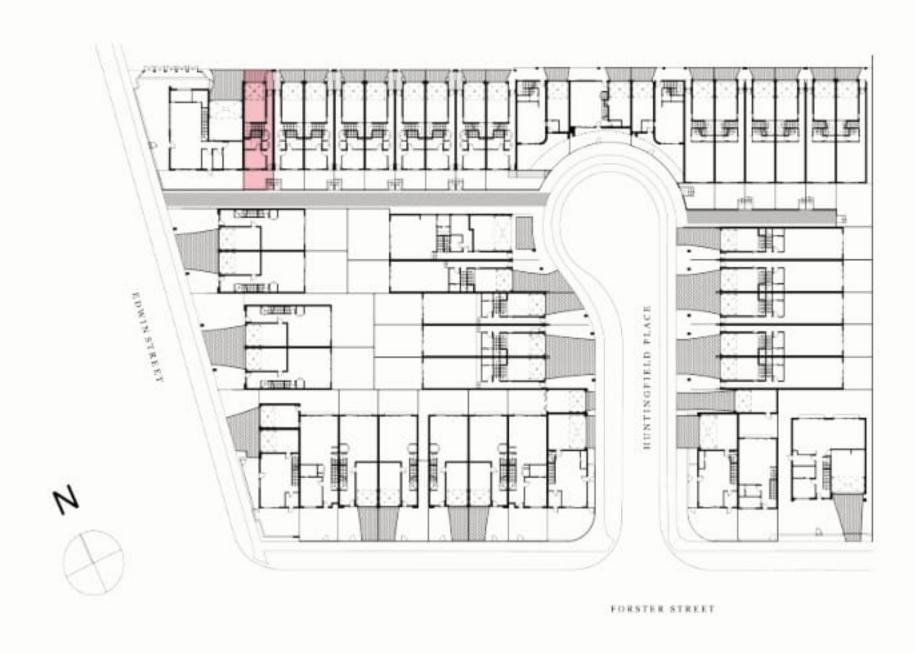

### 2 BED | 2.5 BATH | 1 CAR

### **AREA SCHEDULE**

Land Area148.4 m2Total External Area69.8 m2Internal Area (NSA)112 m2Garage Area27.1 m2

#### **LEGEND**

| С    | Cupboard      |
|------|---------------|
| DW   | Dishwasher    |
| F    | Refrigerator  |
| LD   | Laundry       |
| ov   | Oven          |
| P    | Pantry        |
| PDR  | Powder room   |
| TANK | Rainwater Tan |
| WR   | Wardrobe      |
| SL   | Skylight      |
|      |               |

The External Areas in the area schedule refer to driveway, backyard, front yard, balcony and internal courtyards.

GROUND FLOOR

FIRST FLOOR