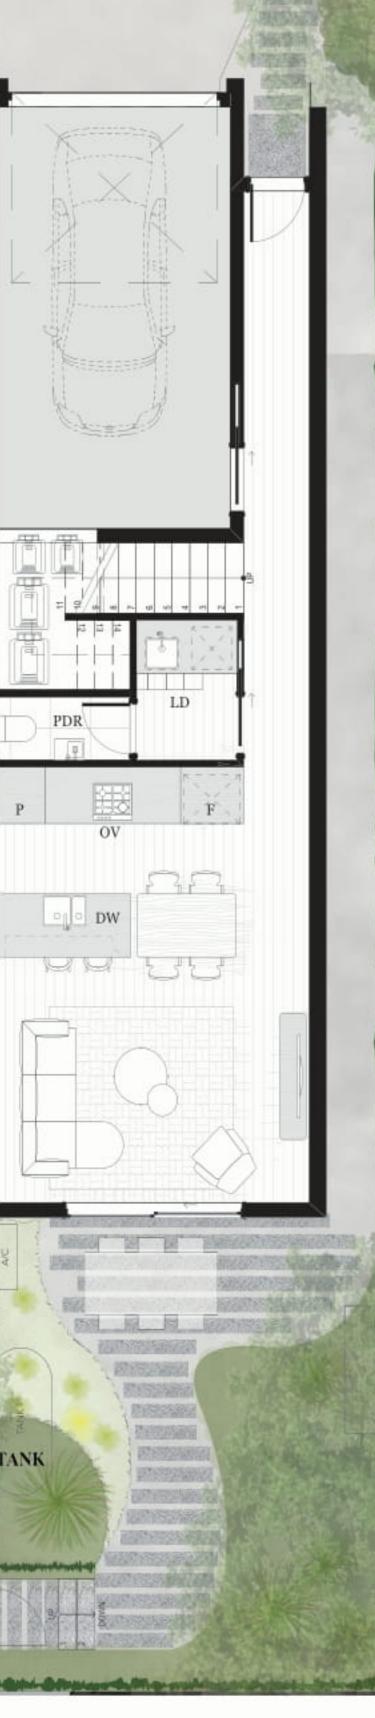

#### **LEGEND**

| С    | Cupboard      |
|------|---------------|
| DW   | Dishwasher    |
| F    | Refrigerator  |
| LD   | Laundry       |
| ov   | Oven          |
| P    | Pantry        |
| PDR  | Powder room   |
| TANK | Rainwater Tan |
| WR   | Wardrobe      |
| SL   | Skylight      |
|      |               |

The External Areas in the area schedule refer to driveway, backyard, front yard, balcony and internal courtyards.

GROUND FLOOR

FIRST FLOOR