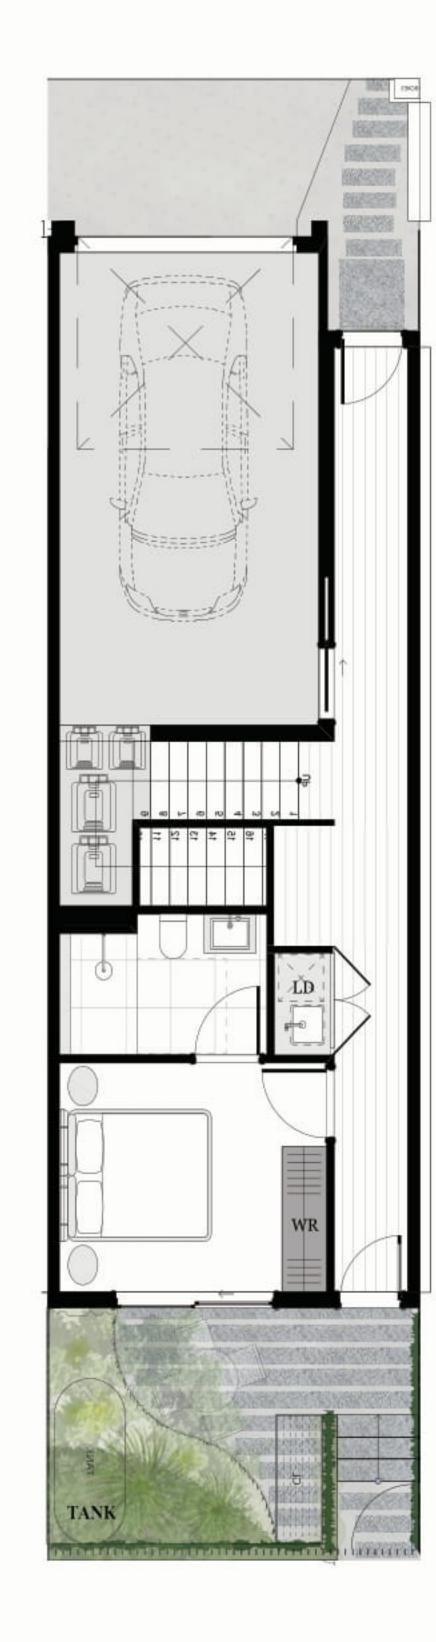

### 2 BED | 2.5 BATH | 1 CAR

### **AREA SCHEDULE**

Land Area148.4 m2Total External Area69.8 m2Internal Area (NSA)112 m2Garage Area27.1 m2

#### **LEGEND**

| С    | Cupboard      |
|------|---------------|
| DW   | Dishwasher    |
| F    | Refrigerator  |
| LD   | Laundry       |
| ov   | Oven          |
| P    | Pantry        |
| PDR  | Powder room   |
| TANK | Rainwater Tan |
| WR   | Wardrobe      |
| SL   | Skylight      |
|      |               |

The External Areas in the area schedule refer to driveway, backyard, front yard, balcony and internal courtyards.

GROUND FLOOR

FIRST FLOOR