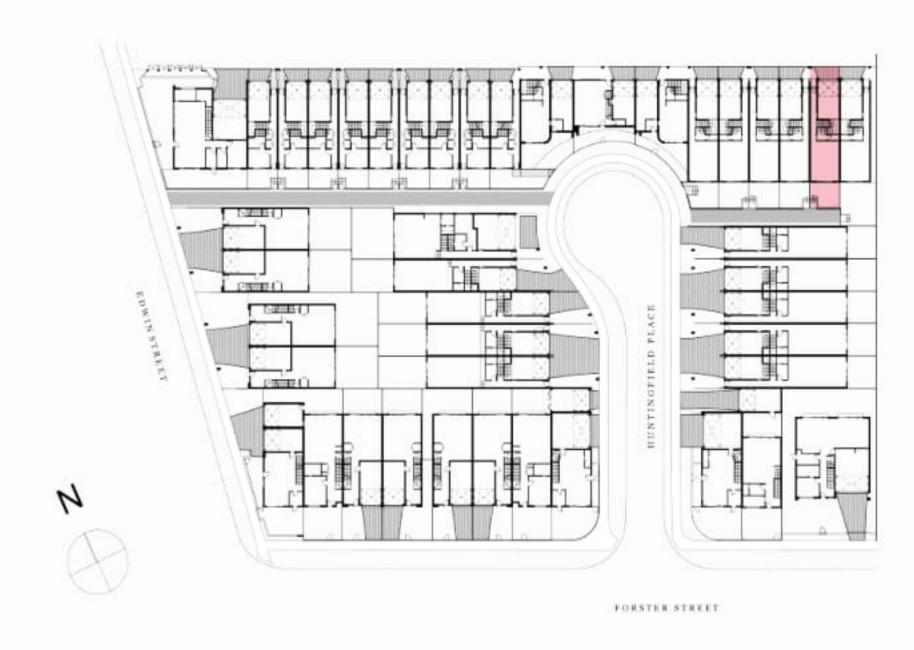

The External Areas in the area schedule refer to driveway, backyard, front yard, balcony and internal courtyards.

GROUND FLOOR

FIRST FLOOR

PLACE

**GROUND FLOOR** 

FIRST FLOOR