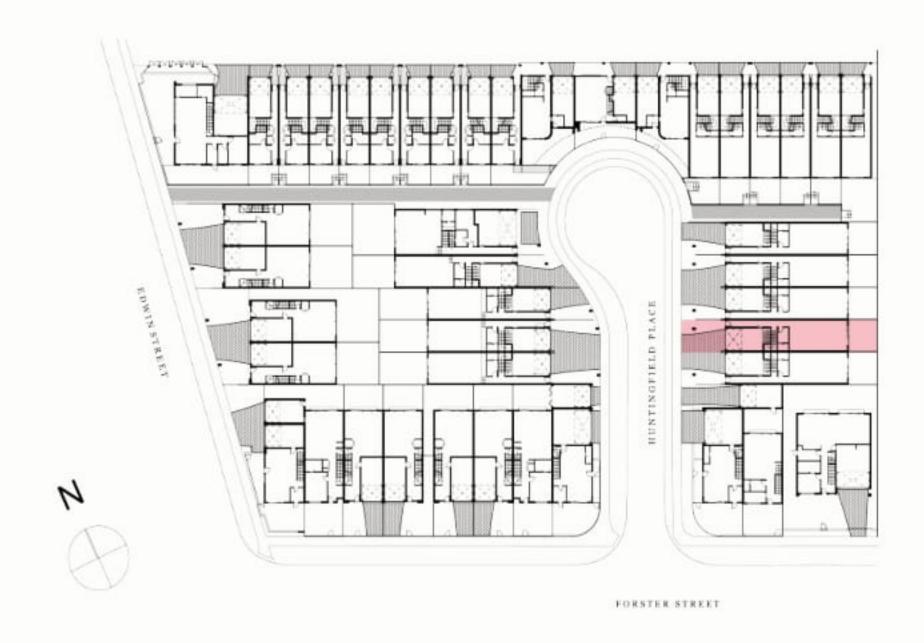

|
| P    | Pantry         |
| PDR  | Powder room    |
| TANK | Rainwater Tank |
| WR   | Wardrobe       |
| SL   | Skylight       |
|      |                |

The External Areas in the area schedule refer to driveway, backyard, front yard, balcony and internal courtyards.

This floorplan was produced prior to completion. Dimensions and areas are approximate, and areas are calculated in accordance with the Property Council of Australia Method of Measurement. The furnishings depicted are not included with any sale. Prospective purchasers must refer to the Contract of Sale for the list of inclusions.







FIRST FLOOR



**GROUND FLOOR** 

### 3 BED | 2.5 BATH | 2 CAR

### **AREA SCHEDULE**

Land Area152.4 m2Total External Area54.3 m2Internal Area (NSA)162.4 m2Garage Area27.2 m2



#### **LEGEND**

|          | Cupboard       |
|----------|----------------|
| ow .     | Dishwasher     |
| =        | Refrigerator   |
| _D       | Laundry        |
| OV       | Oven           |
| <b>D</b> | Pantry         |
| PDR      | Powder room    |
| TANK     | Rainwater Tank |
| WR       | Wardrobe       |
| SL       | Skylight       |
|          |                |

The External Areas in the area schedule refer to driveway, backyard, front yard, balcony and internal courtyards.

This floorplan was produced prior to completion. Dimensions and areas are approximate, and areas are calculated in accordance with the Property Council of Australia Method of Measurement. The furnishings depicted are not included with any sale. Prospective purchasers must refer to the Contract of Sale fo