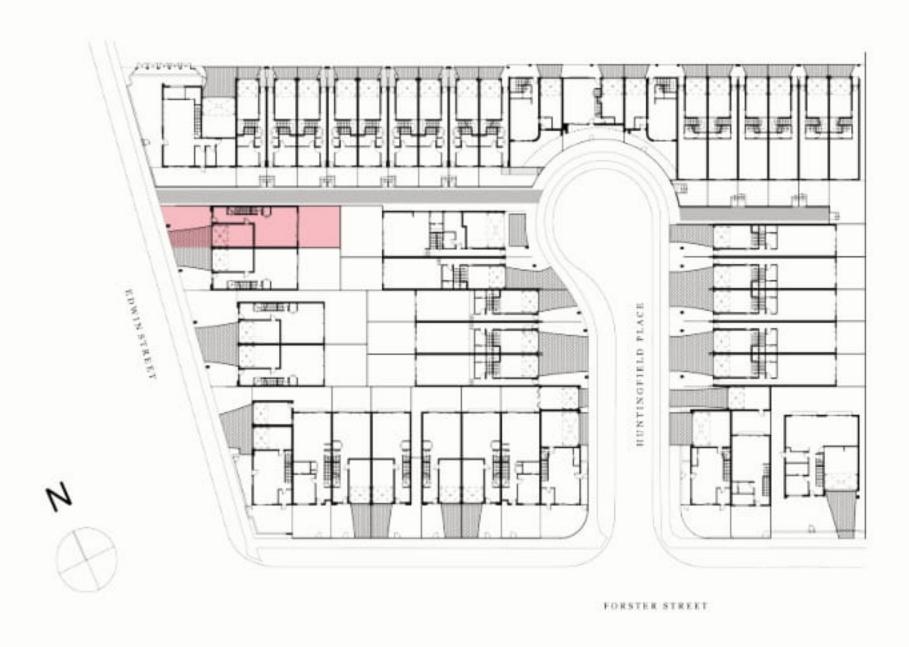

l Area136.8 m2Internal Area (NSA)215.8 m2Garage Area35 m2



#### **LEGEND**

C Cupboard
DW Dishwasher
F Refrigerator
LD Laundry
OV Oven
P Pantry
PDR Powder room
TANK Rainwater Tank
WR Skylight

The External Areas in the area schedule refer to driveway, backyard, front yard, balcony and internal courtyards.

This floorplan was produced prior to completion. Dimensions and areas are approximate, and areas are calculated in accordance with the Property Council of Australia Method of Measurement. The furnishings depicted are not included with any sale. Prospective purchasers must refer to the Contract of Sale for the list of inclusions.





PLACE





### 3 BED | 2.5 BATH | 2 CAR

### **AREA SCHEDULE**

Land Area189.8 m2Total External Area97.2 m2Internal Area (NSA)149.2 m2Garage Area24.9 m2



#### **LEGEND**

| С    | Cupboard       |
|------|----------------|
| DW   | Dishwasher     |
| F    | Refrigerator   |
| LD   | Laundry        |
| ov   | Oven           |
| P    | Pantry         |
| PDR  | Powder room    |
| TANK | Rainwater Tank |
| WR   | Wardrobe       |
| SL   | Skylight       |
|      |                |

The External Areas in the area schedule refer to driveway, backyard, front yard, balcony and internal courtyards.

This floorplan was produced prior to completion. Dimensions and areas are approximate, and areas are calculated in accordance with the Property Council of Australia Method of Measurement. The furnishings depicted are not included with any sale. Prospective purchasers must refer to the Contract of Sale for the list of inclusions.







**GROUND FLOOR*