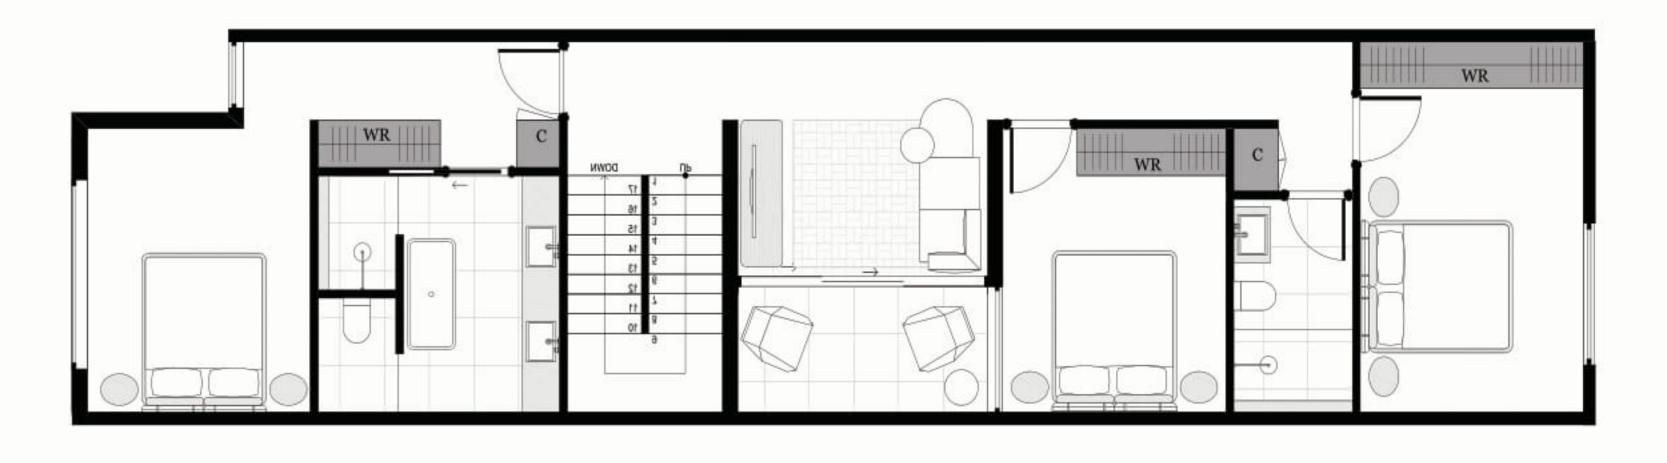

### 2 BED | 2.5 BATH | 1 CAR

### **AREA SCHEDULE**

Land Area148.4 m2Total External Area69.8 m2Internal Area (NSA)112 m2Garage Area27.1 m2

#### **LEGEND**

| С    | Cupboard      |
|------|---------------|
| DW   | Dishwasher    |
| F    | Refrigerator  |
| LD   | Laundry       |
| ov   | Oven          |
| P    | Pantry        |
| PDR  | Powder room   |
| TANK | Rainwater Tan |
| WR   | Wardrobe      |
| SL   | Skylight      |
|      |               |

The External Areas in the area schedule refer to driveway, backyard, front yard, balcony and internal courtyards.

GROUND FLOOR

FIRST FLOOR