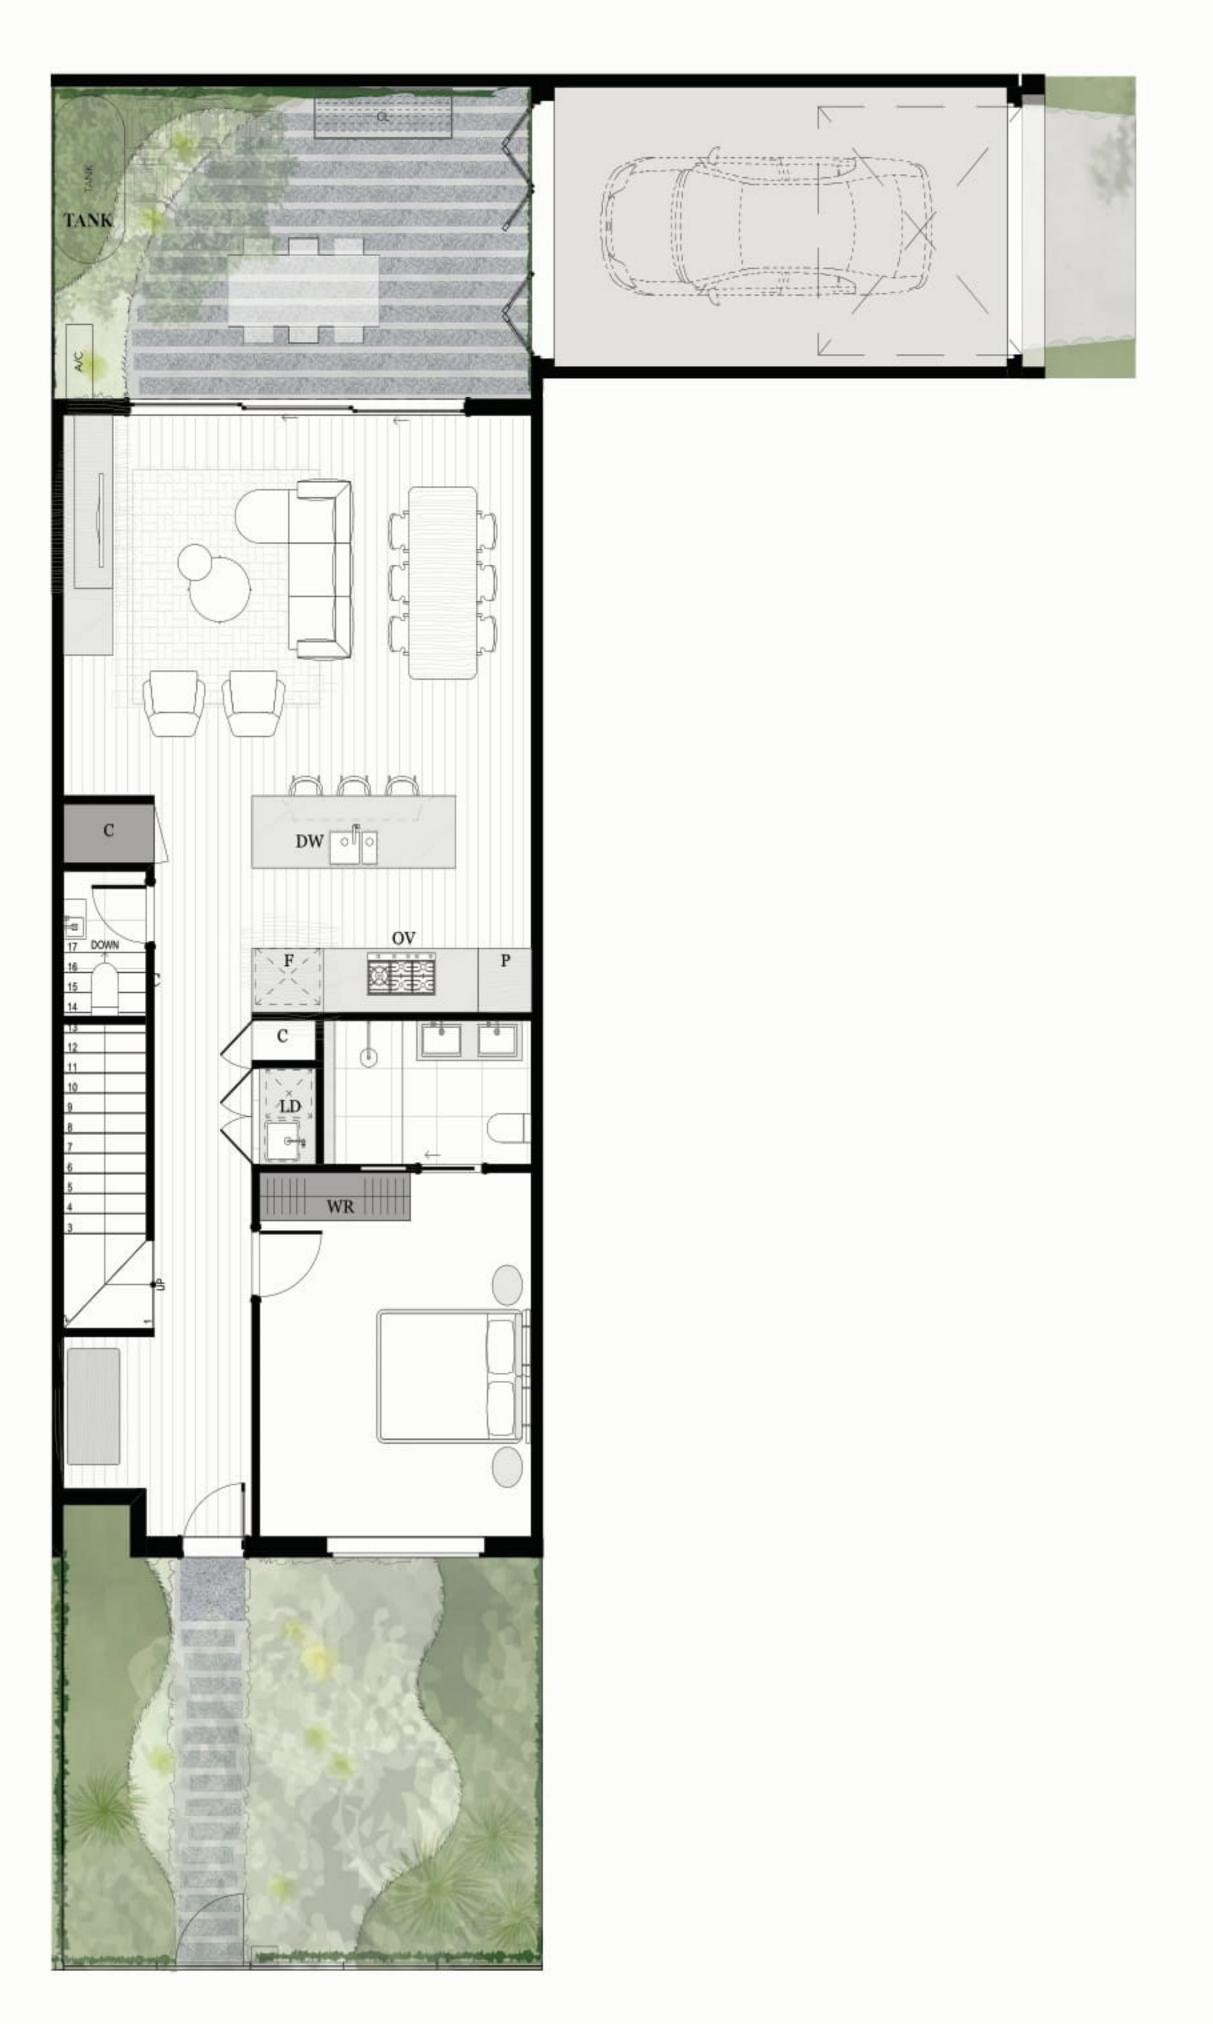

### 2 BED | 2.5 BATH | 1 CAR

### **AREA SCHEDULE**

Land Area148.4 m2Total External Area69.8 m2Internal Area (NSA)112 m2Garage Area27.1 m2

#### **LEGEND**

| С    | Cupboard      |
|------|---------------|
| DW   | Dishwasher    |
| F    | Refrigerator  |
| LD   | Laundry       |
| ov   | Oven          |
| P    | Pantry        |
| PDR  | Powder room   |
| TANK | Rainwater Tan |
| WR   | Wardrobe      |
| SL   | Skylight      |
|      |               |

The External Areas in the area schedule refer to driveway, backyard, front yard, balcony and internal courtyards.

GROUND FLOOR

FIRST FLOOR