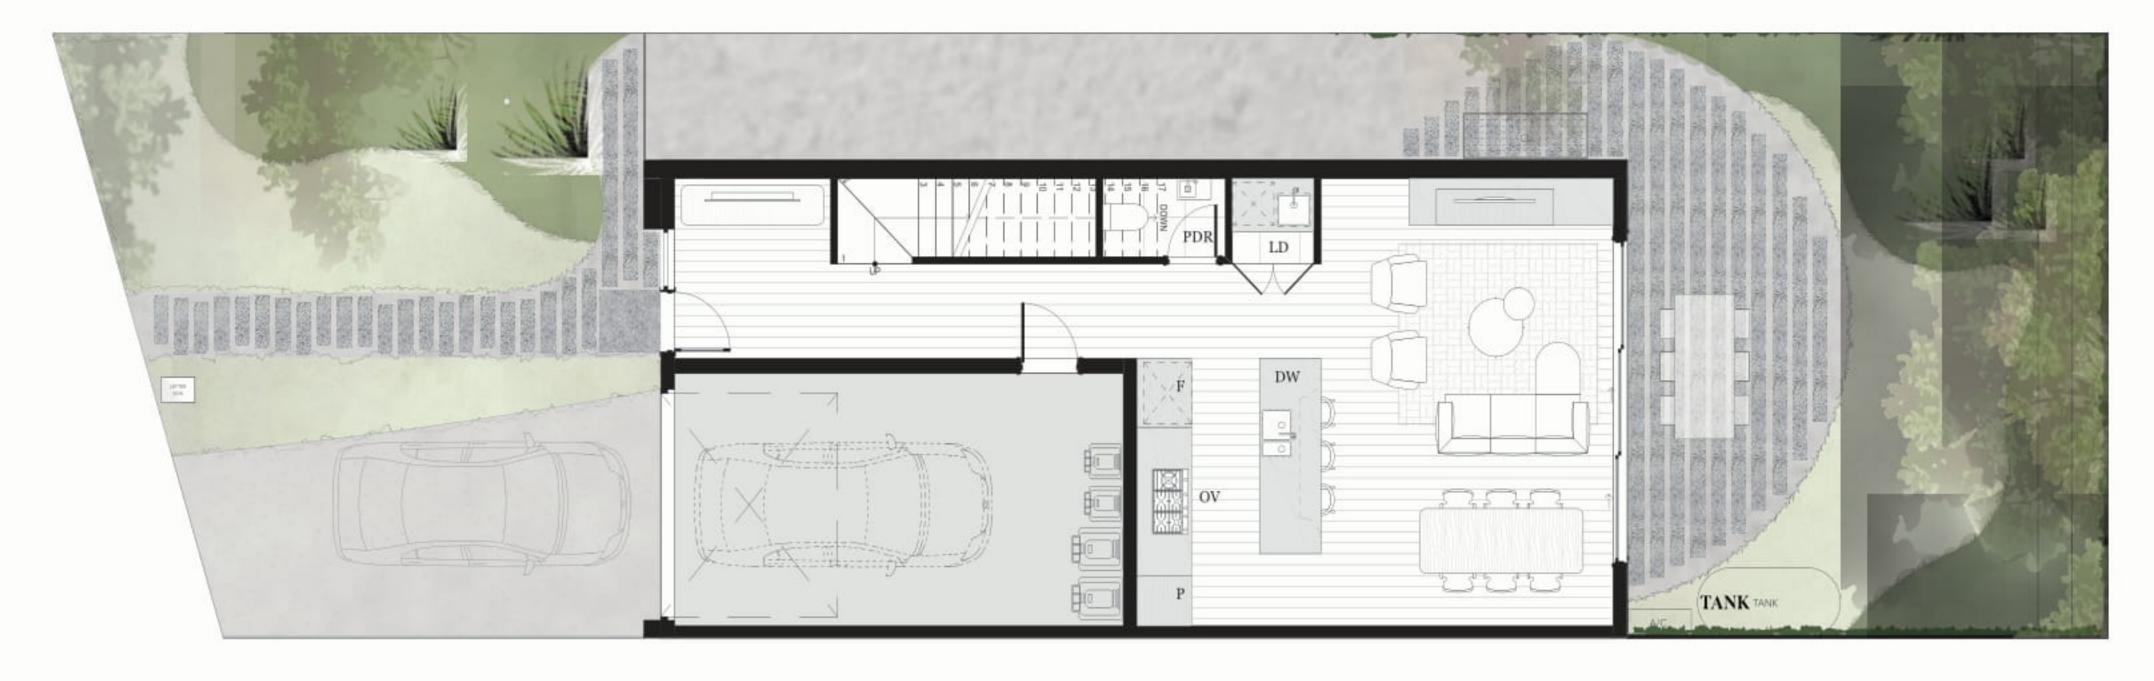

### 2 BED | 2.5 BATH | 1 CAR

### **AREA SCHEDULE**

Land Area111.2 m2Total External Area32.6 m2Internal Area (NSA)112 m2Garage Area27.1 m2

#### **LEGEND**

| С    | Cupboard      |
|------|---------------|
| DW   | Dishwasher    |
| F    | Refrigerator  |
| LD   | Laundry       |
| OV   | Oven          |
| P    | Pantry        |
| PDR  | Powder room   |
| TANK | Rainwater Tan |
| WR   | Wardrobe      |
| SL   | Skylight      |
|      |               |

The External Areas in the area schedule refer to driveway, backyard, front yard, balcony and internal courtyards.

This floorplan was produced prior to completion. Dimensions and areas are approximate, and areas are calculated in accordance with the Property Council of Australia Method of Measurement. The furnishings depicted are not included with any sale. Prospective purchasers must refer to the Contract of Sale for the list of inclusions.

**GROUND FLOOR** 