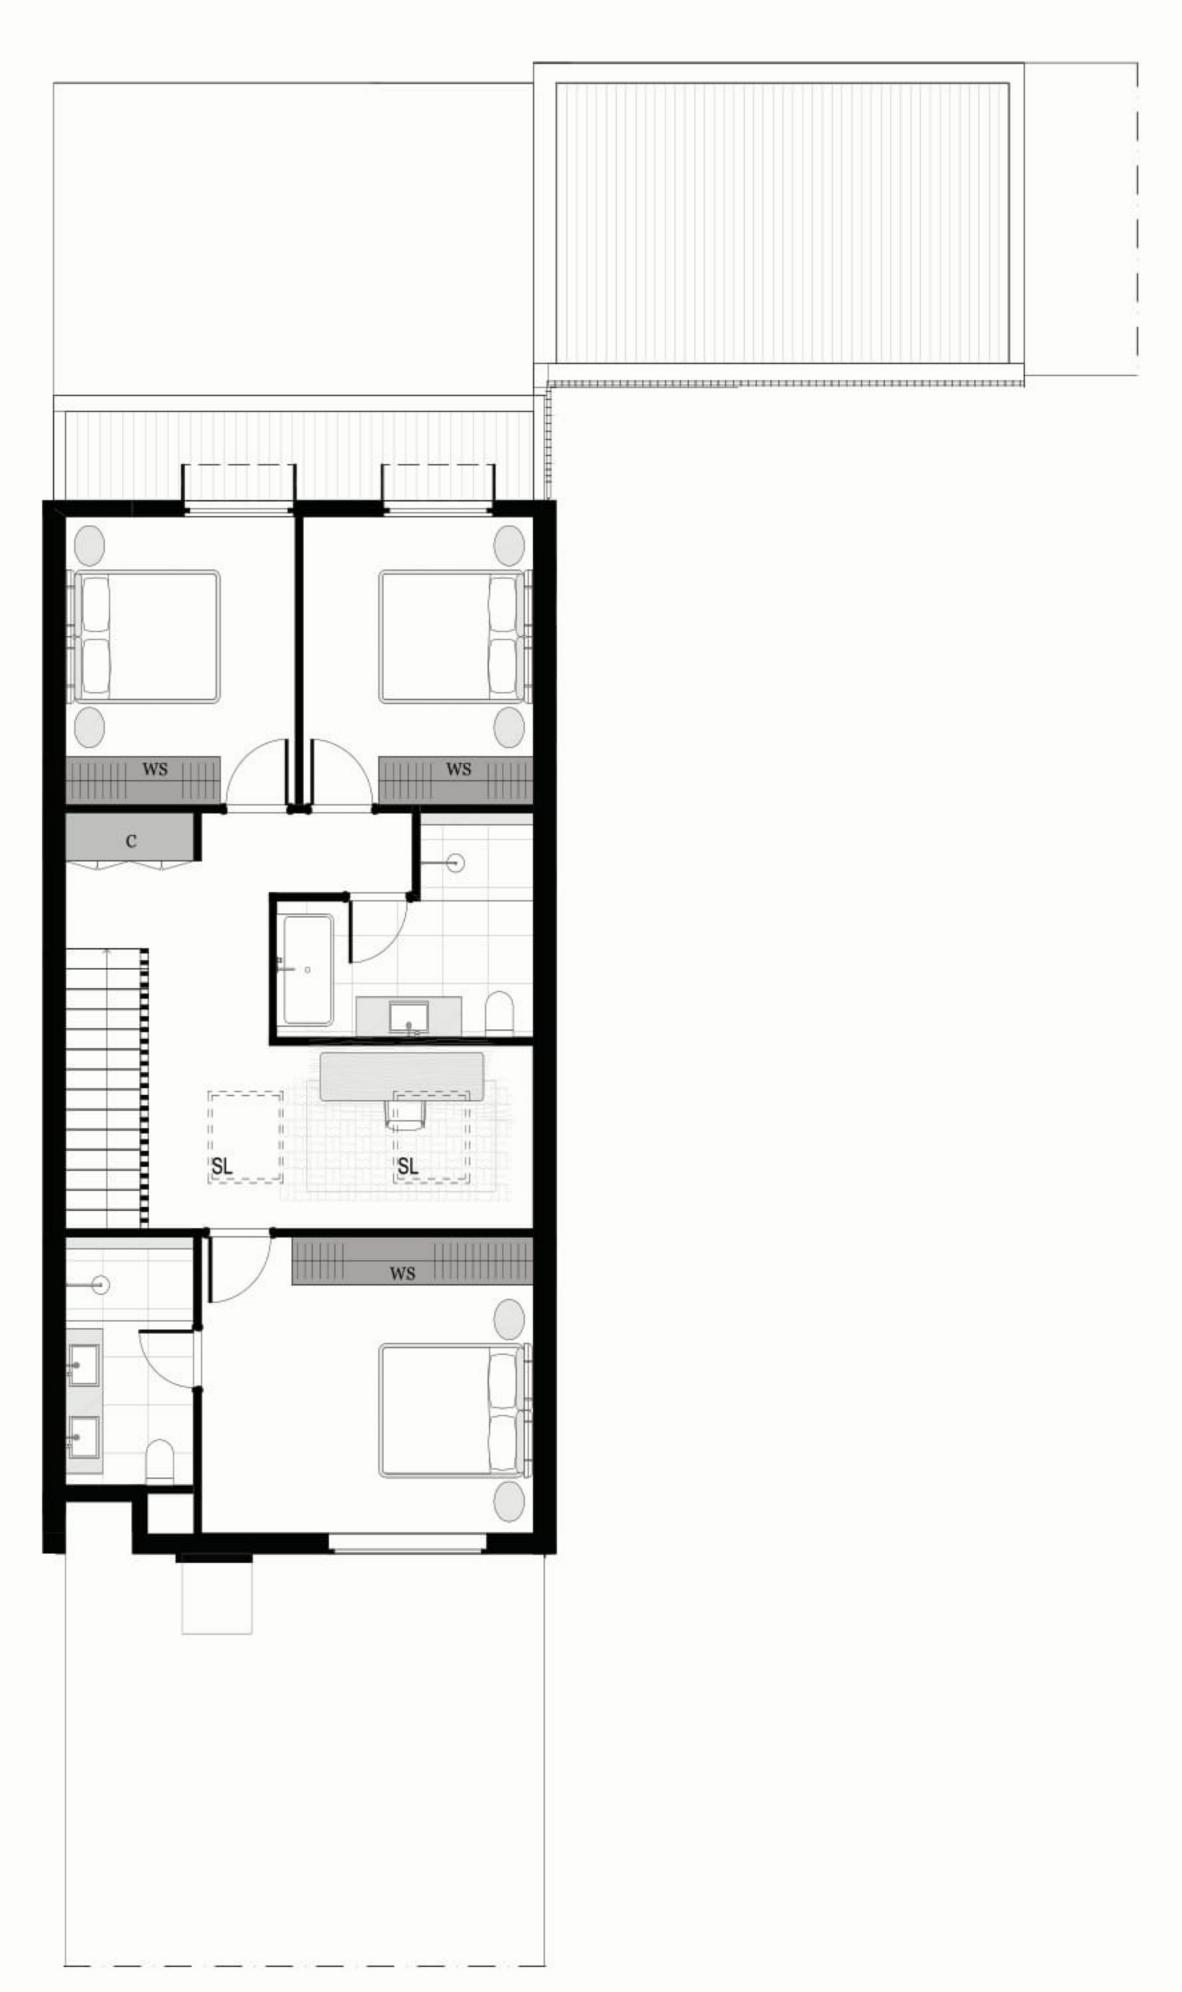

### 2 BED | 2.5 BATH | 1 CAR

### **AREA SCHEDULE**

Land Area148.4 m2Total External Area69.8 m2Internal Area (NSA)112 m2Garage Area27.1 m2

#### **LEGEND**

| С    | Cupboard      |
|------|---------------|
| DW   | Dishwasher    |
| F    | Refrigerator  |
| LD   | Laundry       |
| ov   | Oven          |
| P    | Pantry        |
| PDR  | Powder room   |
| TANK | Rainwater Tan |
| WR   | Wardrobe      |
| SL   | Skylight      |
|      |               |

The External Areas in the area schedule refer to driveway, backyard, front yard, balcony and internal courtyards.

GROUND FLOOR

FIRST FLOOR