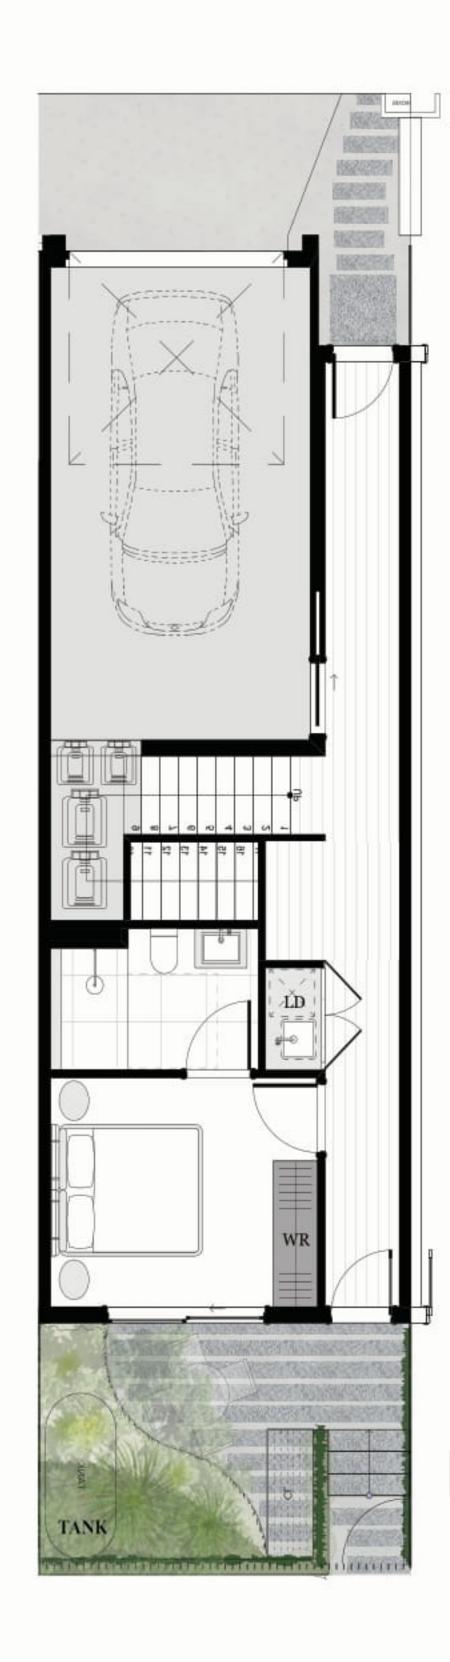

### 2 BED | 2.5 BATH | 1 CAR

### **AREA SCHEDULE**

Land Area148.4 m2Total External Area69.8 m2Internal Area (NSA)112 m2Garage Area27.1 m2

#### **LEGEND**

| С    | Cupboard      |
|------|---------------|
| DW   | Dishwasher    |
| F    | Refrigerator  |
| LD   | Laundry       |
| ov   | Oven          |
| P    | Pantry        |
| PDR  | Powder room   |
| TANK | Rainwater Tan |
| WR   | Wardrobe      |
| SL   | Skylight      |
|      |               |

The External Areas in the area schedule refer to driveway, backyard, front yard, balcony and internal courtyards.

GROUND FLOOR

FIRST FLOOR