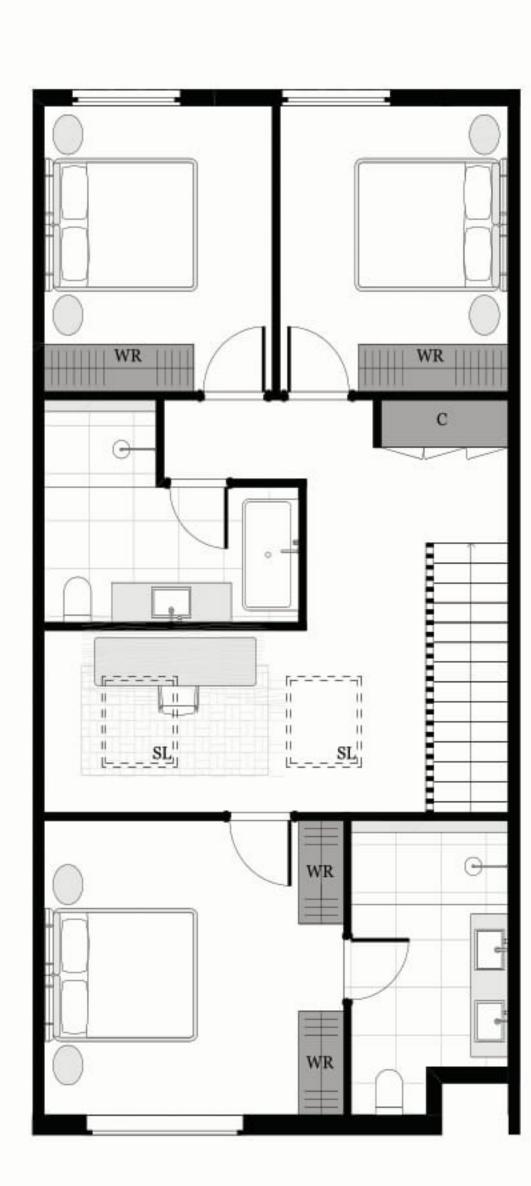

### 2 BED | 2.5 BATH | 1 CAR

### **AREA SCHEDULE**

Land Area148.4 m2Total External Area69.8 m2Internal Area (NSA)112 m2Garage Area27.1 m2

#### **LEGEND**

| С    | Cupboard      |
|------|---------------|
| DW   | Dishwasher    |
| F    | Refrigerator  |
| LD   | Laundry       |
| ov   | Oven          |
| P    | Pantry        |
| PDR  | Powder room   |
| TANK | Rainwater Tan |
| WR   | Wardrobe      |
| SL   | Skylight      |
|      |               |

The External Areas in the area schedule refer to driveway, backyard, front yard, balcony and internal courtyards.

GROUND FLOOR

FIRST FLOOR