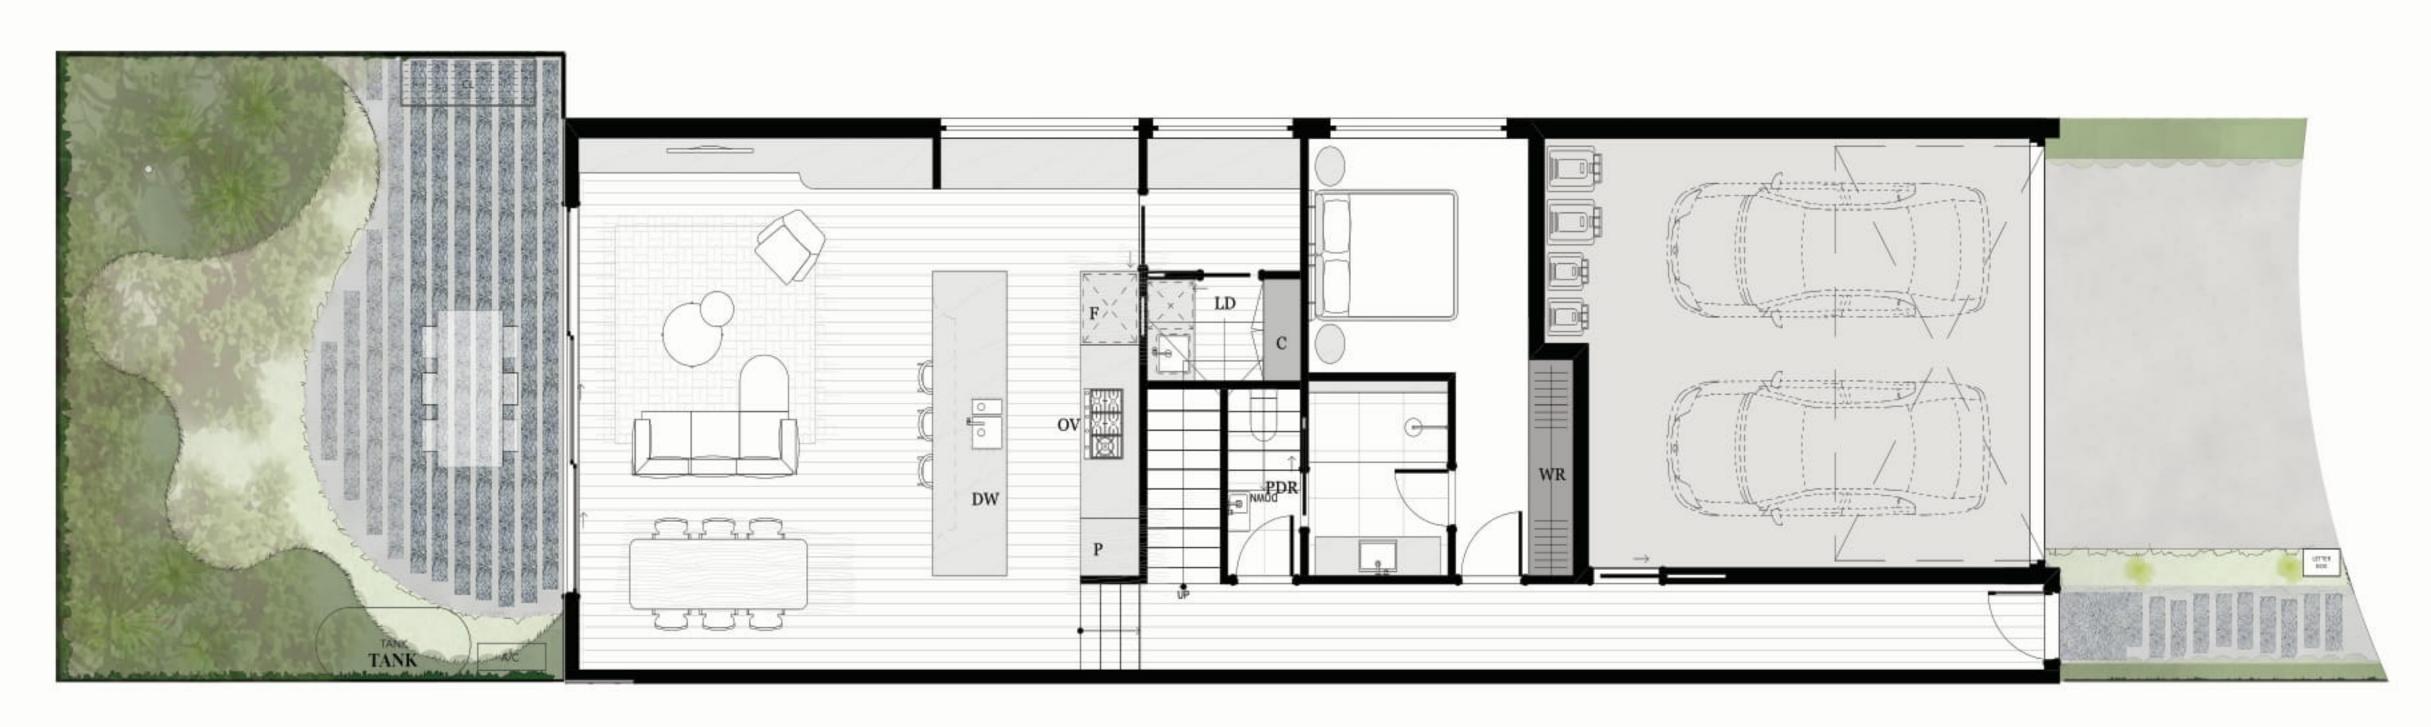

Sale for the list of inclusions.







**GROUND FLOOR** 



### 4 BED | 3 BATH | 2 CAR

#### **AREA SCHEDULE**

Land Area227 m2Total External Area82 m2Internal Area (NSA)219 m2Garage Area37.4 m2



#### **LEGEND**

C Cupboard
DW Dishwasher
F Refrigerator
LD Laundry
OV Oven
P Pantry
PDR Powder room
TANK Rainwater Tank
WR Skylight

The External Areas in the area schedule refer to driveway, backyard, front yard, balcony and internal courtyards.

This floorplan was produced prior to completion. Dimensions and areas are approximate, and areas are calculated in accordance with the Property Council of Australia Method of Measurement. The furnishings depicted are not included with any sale. Prospective purchasers must refer to the Contract of Sale for the list of inclusions.







FIRST FLOOR



**GROUND FLOOR** 

### 3 BED | 2.5 BATH | 2 CAR

### **AREA SCHEDULE**

Land Area 156.9 m2
Total External Area 55.4 m2
Internal Area (NSA) 168.3 m2
Garage Area 27.2 m2



#### **LEGEND**

| С    | Cupboard