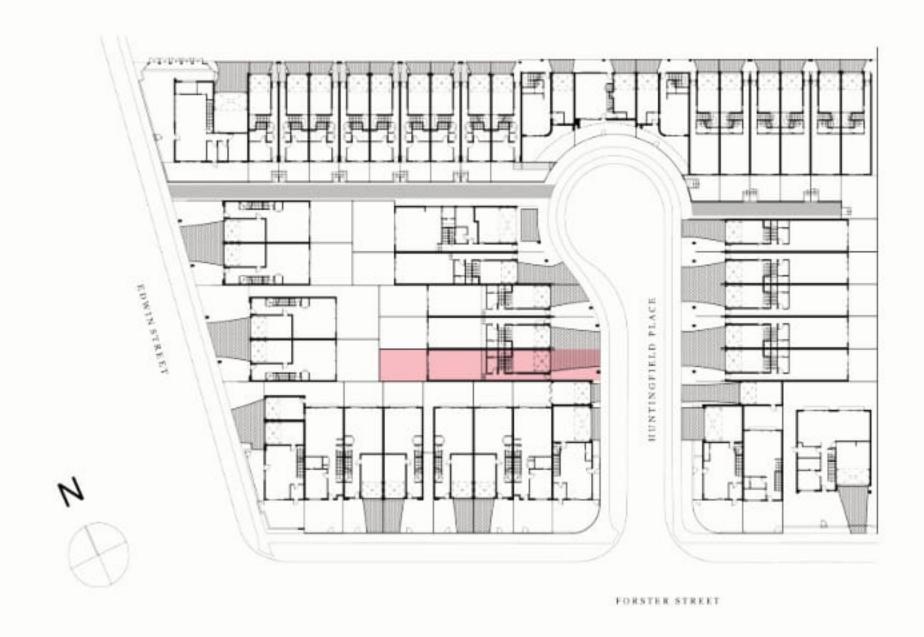

|
| OV   | Oven          |
| P    | Pantry        |
| PDR  | Powder room   |
| TANK | Rainwater Tan |
| WR   | Wardrobe      |
| SL   | Skylight      |
|      |               |

The External Areas in the area schedule refer to driveway, backyard, front yard, balcony and internal courtyards.

This floorplan was produced prior to completion. Dimensions and areas are approximate, and areas are calculated in accordance with the Property Council of Australia Method of Measurement. The furnishings depicted are not included with any sale. Prospective purchasers must refer to the Contract of Sale for the list of inclusions.









**GROUND FLOOR** 

### 3 BED | 2.5 BATH | 2 CAR

### **AREA SCHEDULE**

Land Area183.6 m2Total External Area85.5 m2Internal Area (NSA)162.4 m2Garage Area27.2 m2



#### **LEGEND**

| С    | Cupboard       |
|------|----------------|
| DW   | Dishwasher     |
| F    | Refrigerator   |
| LD   | Laundry        |
| ov   | Oven           |
| P    | Pantry         |
| PDR  | Powder room    |
| TANK | Rainwater Tank |
| WR   | Wardrobe       |
| SL   | Skylight       |
|      |                |

The External Areas in the area schedule refer to driveway, backyard, front yard, balcony and internal courtyards.

This floorplan was produced prior to completion. Dimensions and areas are approximate, and areas are calculated in accordance with the Property Council of Australia Method of Measurement. The furnishings depicted are not included with any sale. Prospective purchasers must refer to the Contract of Sale for the list of inclusions.







**GROUND FLOOR*