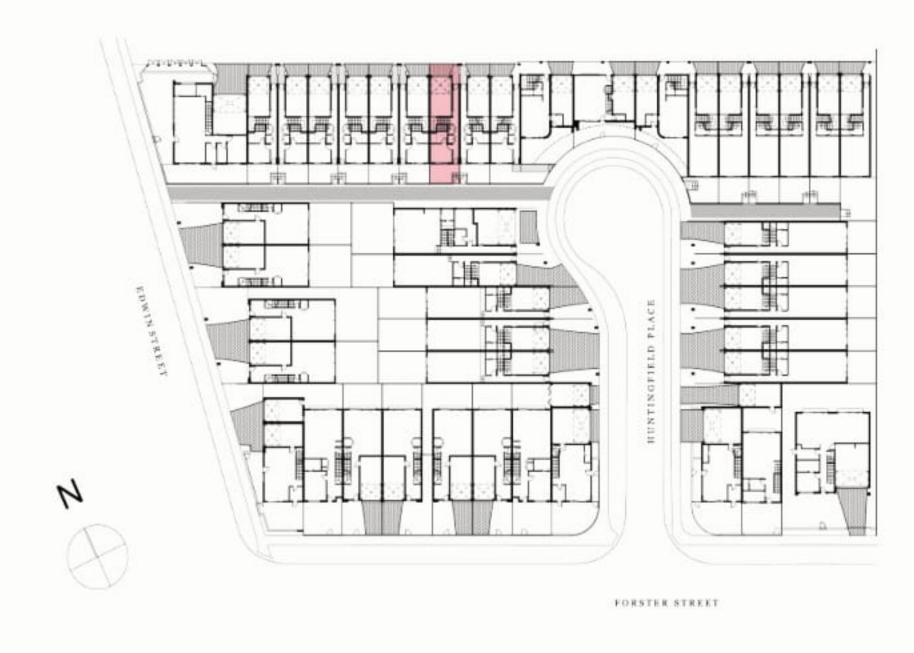

### 2 BED | 2.5 BATH | 1 CAR

### **AREA SCHEDULE**

Land Area148.4 m2Total External Area69.8 m2Internal Area (NSA)112 m2Garage Area27.1 m2

#### **LEGEND**

| С    | Cupboard      |
|------|---------------|
| DW   | Dishwasher    |
| F    | Refrigerator  |
| LD   | Laundry       |
| ov   | Oven          |
| P    | Pantry        |
| PDR  | Powder room   |
| TANK | Rainwater Tan |
| WR   | Wardrobe      |
| SL   | Skylight      |
|      |               |

The External Areas in the area schedule refer to driveway, backyard, front yard, balcony and internal courtyards.

GROUND FLOOR

FIRST FLOOR