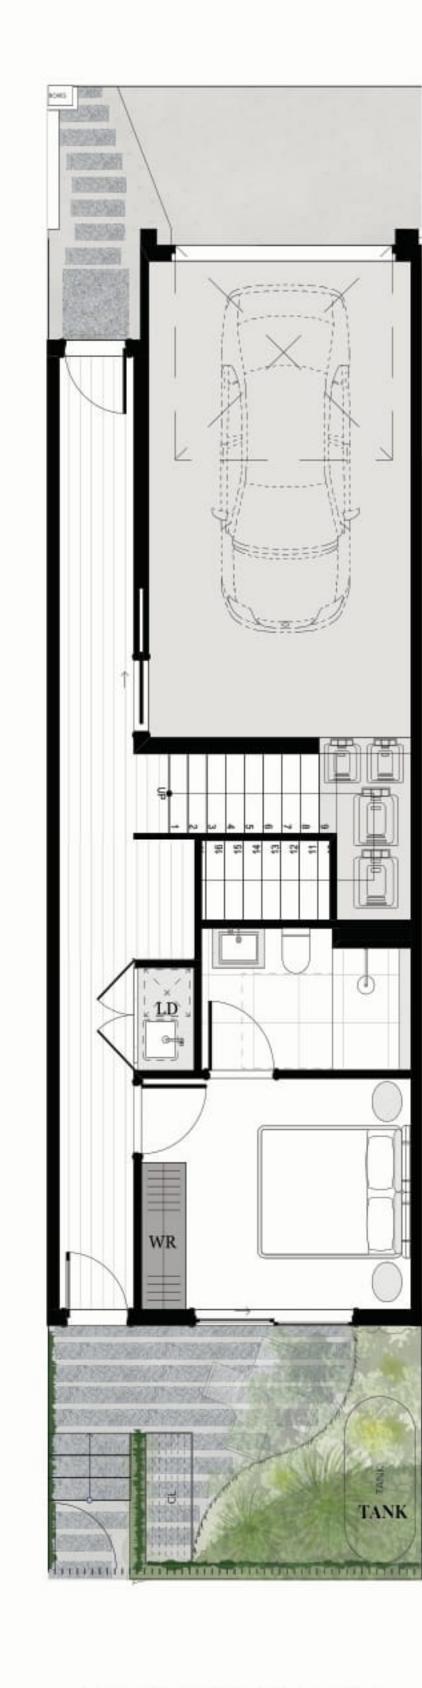

### 2 BED | 2.5 BATH | 1 CAR

### **AREA SCHEDULE**

Land Area148.4 m2Total External Area69.8 m2Internal Area (NSA)112 m2Garage Area27.1 m2

#### **LEGEND**

| С    | Cupboard      |
|------|---------------|
| DW   | Dishwasher    |
| F    | Refrigerator  |
| LD   | Laundry       |
| ov   | Oven          |
| P    | Pantry        |
| PDR  | Powder room   |
| TANK | Rainwater Tan |
| WR   | Wardrobe      |
| SL   | Skylight      |
|      |               |

The External Areas in the area schedule refer to driveway, backyard, front yard, balcony and internal courtyards.

GROUND FLOOR

FIRST FLOOR

**GROUND FLOOR** 