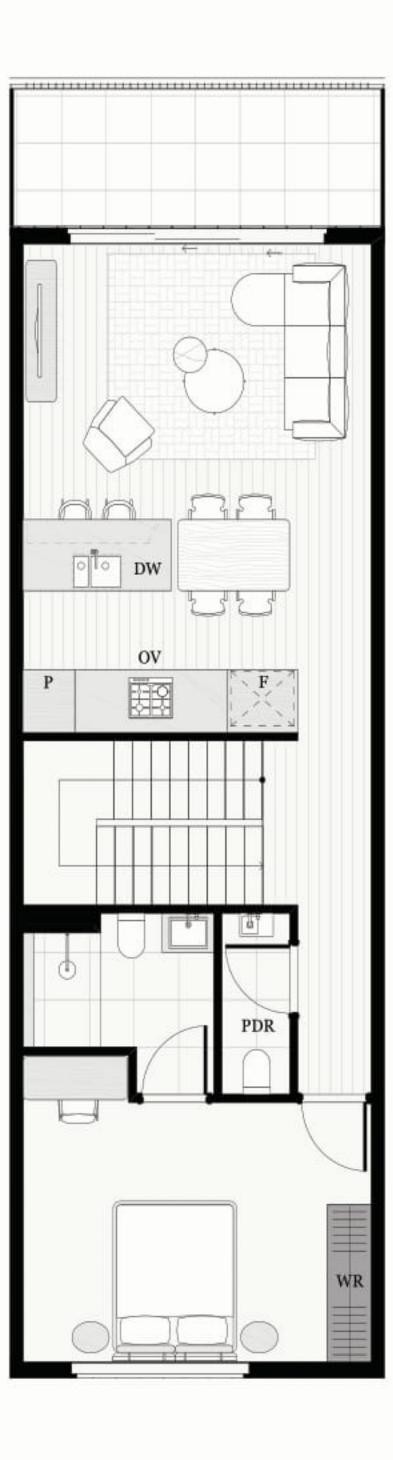

### **AREA SCHEDULE**

Land Area148.4 m2Total External Area69.8 m2Internal Area (NSA)112 m2Garage Area27.1 m2

#### **LEGEND**

| С    | Cupboard      |
|------|---------------|
| DW   | Dishwasher    |
| F    | Refrigerator  |
| LD   | Laundry       |
| ov   | Oven          |
| P    | Pantry        |
| PDR  | Powder room   |
| TANK | Rainwater Tan |
| WR   | Wardrobe      |
| SL   | Skylight      |
|      |               |

The External Areas in the area schedule refer to driveway, backyard, front yard, balcony and internal courtyards.

GROUND FLOOR

FIRST FLOOR