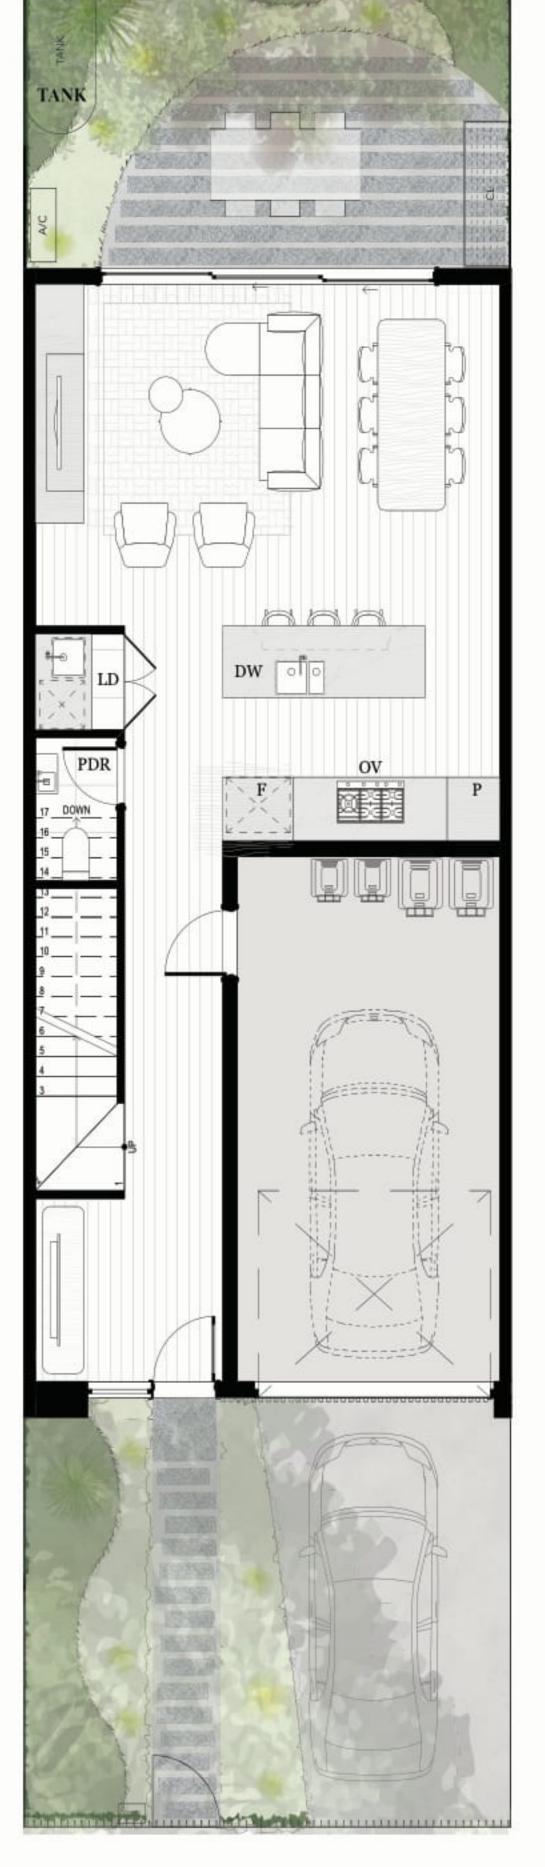

#### **LEGEND**

| С    | Cupboard      |
|------|---------------|
| DW   | Dishwasher    |
| F    | Refrigerator  |
| LD   | Laundry       |
| ov   | Oven          |
| P    | Pantry        |
| PDR  | Powder room   |
| TANK | Rainwater Tan |
| WR   | Wardrobe      |
| SL   | Skylight      |
|      |               |

The External Areas in the area schedule refer to driveway, backyard, front yard, balcony and internal courtyards.

GROUND FLOOR

FIRST FLOOR

**GROUND FLOOR** 