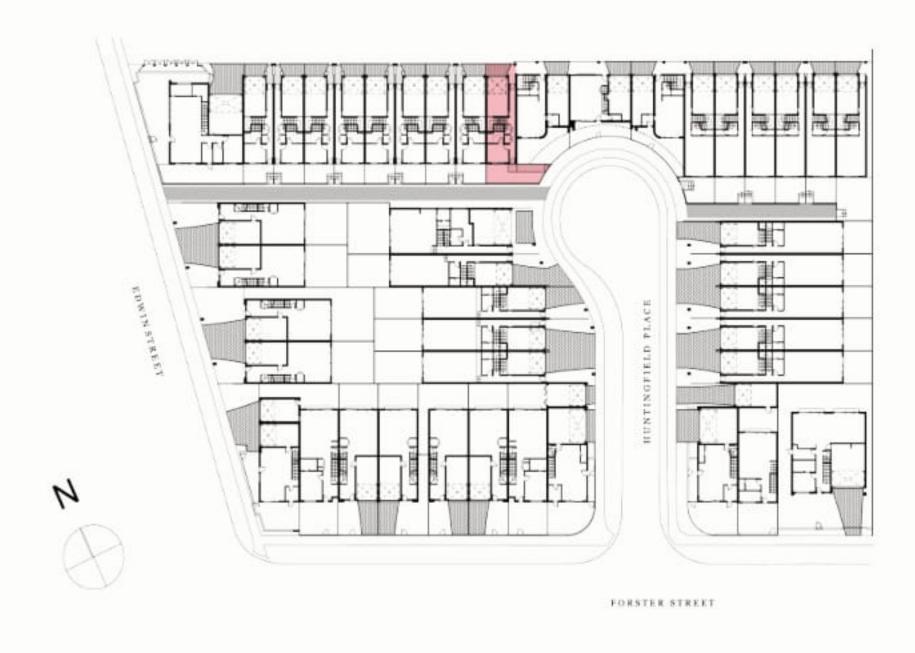

### **AREA SCHEDULE**

Land Area148.4 m2Total External Area69.8 m2Internal Area (NSA)112 m2Garage Area27.1 m2

#### **LEGEND**

| С    | Cupboard      |
|------|---------------|
| DW   | Dishwasher    |
| F    | Refrigerator  |
| LD   | Laundry       |
| ov   | Oven          |
| P    | Pantry        |
| PDR  | Powder room   |
| TANK | Rainwater Tan |
| WR   | Wardrobe      |
| SL   | Skylight      |
|      |               |

The External Areas in the area schedule refer to driveway, backyard, front yard, balcony and internal courtyards.

GROUND FLOOR

FIRST FLOOR