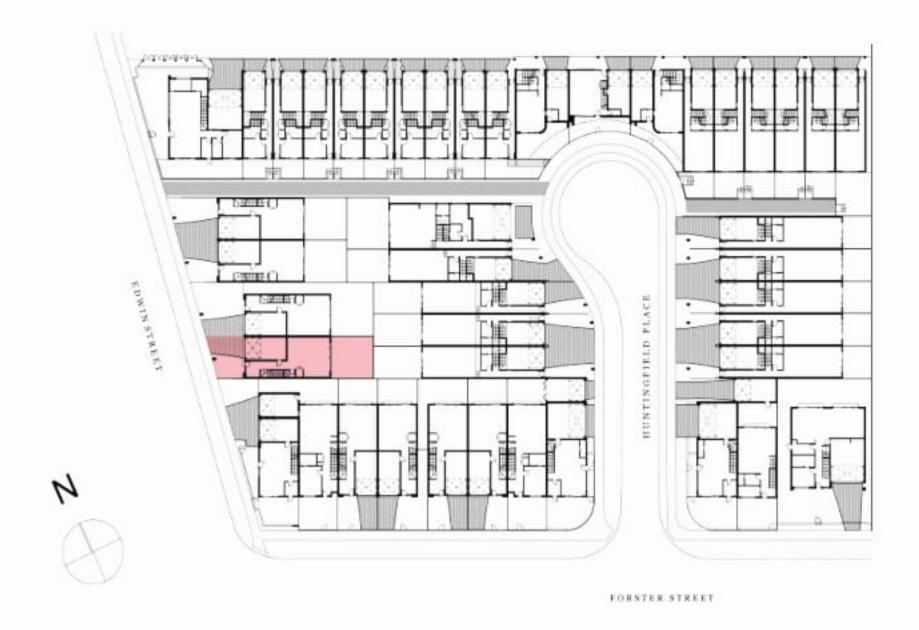

### 2 BED | 2.5 BATH | 1 CAR

### **AREA SCHEDULE**

Land Area148.4 m2Total External Area69.8 m2Internal Area (NSA)112 m2Garage Area27.1 m2

#### **LEGEND**

| С    | Cupboard      |
|------|---------------|
| DW   | Dishwasher    |
| F    | Refrigerator  |
| LD   | Laundry       |
| ov   | Oven          |
| P    | Pantry        |
| PDR  | Powder room   |
| TANK | Rainwater Tan |
| WR   | Wardrobe      |
| SL   | Skylight      |
|      |               |

The External Areas in the area schedule refer to driveway, backyard, front yard, balcony and internal courtyards.

GROUND FLOOR

FIRST FLOOR