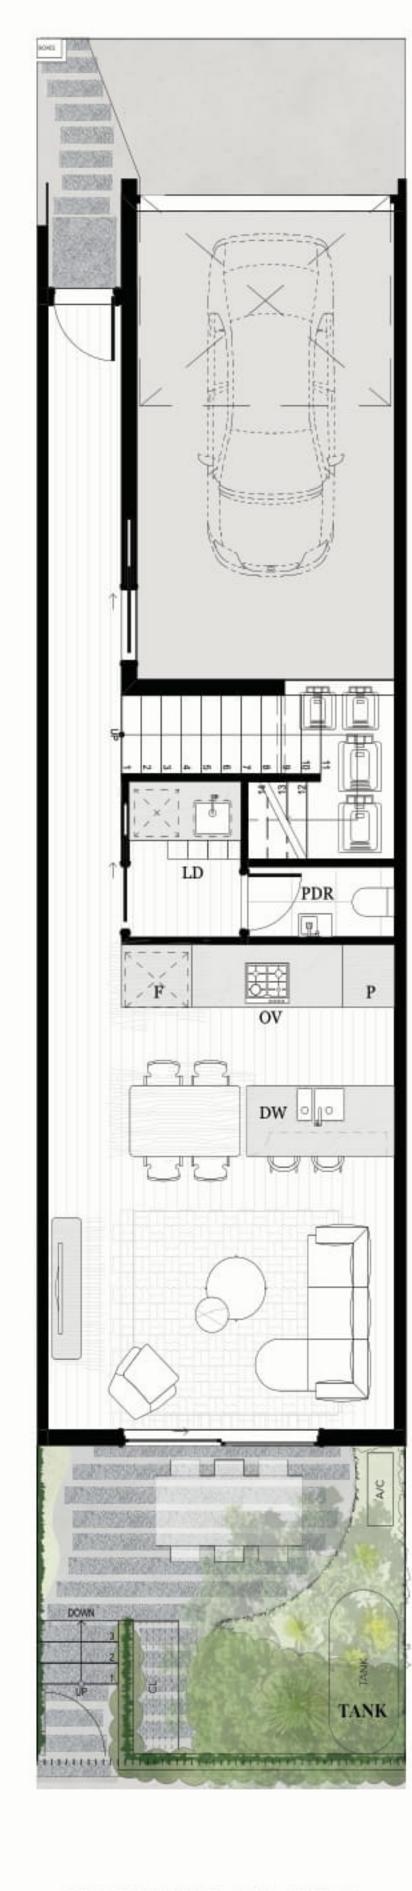

#### **LEGEND**

| С    | Cupboard      |
|------|---------------|
| DW   | Dishwasher    |
| F    | Refrigerator  |
| LD   | Laundry       |
| ov   | Oven          |
| P    | Pantry        |
| PDR  | Powder room   |
| TANK | Rainwater Tan |
| WR   | Wardrobe      |
| SL   | Skylight      |
|      |               |

The External Areas in the area schedule refer to driveway, backyard, front yard, balcony and internal courtyards.

GROUND FLOOR

FIRST FLOOR

**GROUND FLOOR** 