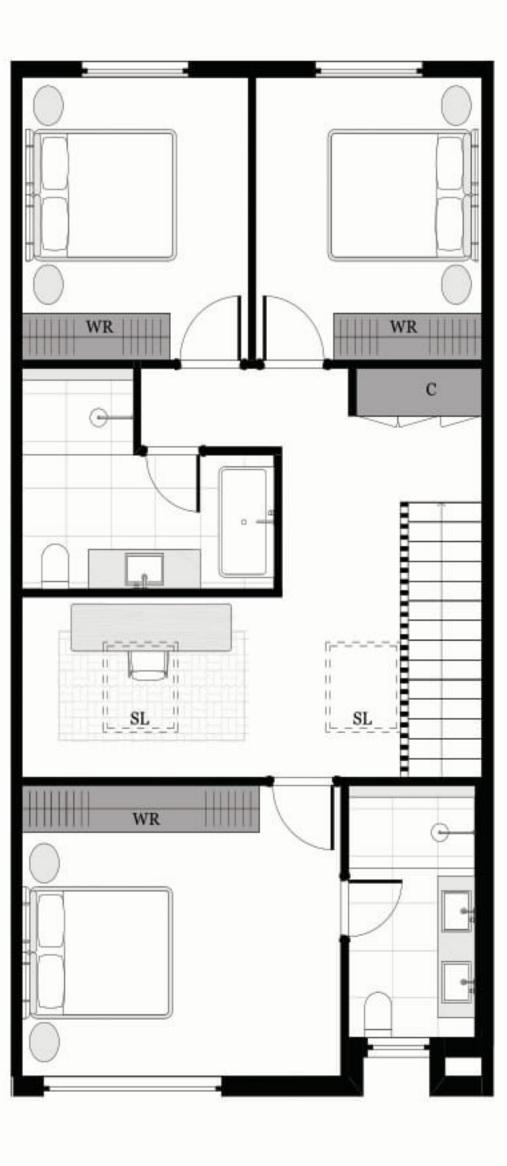

### 2 BED | 2.5 BATH | 1 CAR

### **AREA SCHEDULE**

Land Area148.4 m2Total External Area69.8 m2Internal Area (NSA)112 m2Garage Area27.1 m2

#### **LEGEND**

| С    | Cupboard      |
|------|---------------|
| DW   | Dishwasher    |
| F    | Refrigerator  |
| LD   | Laundry       |
| ov   | Oven          |
| P    | Pantry        |
| PDR  | Powder room   |
| TANK | Rainwater Tan |
| WR   | Wardrobe      |
| SL   | Skylight      |
|      |               |

The External Areas in the area schedule refer to driveway, backyard, front yard, balcony and internal courtyards.

GROUND FLOOR

FIRST FLOOR