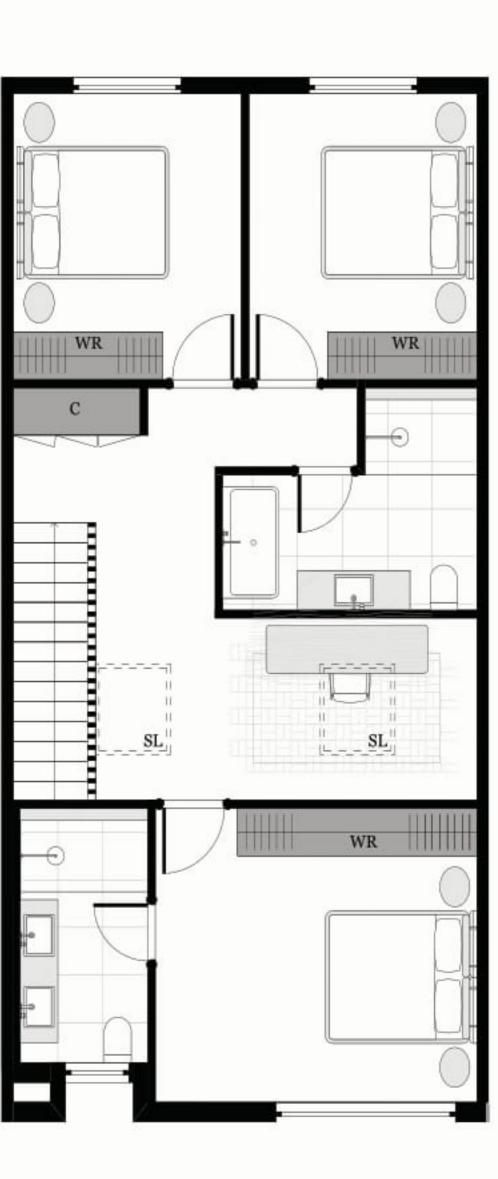

#### **LEGEND**

| С    | Cupboard      |
|------|---------------|
| DW   | Dishwasher    |
| F    | Refrigerator  |
| LD   | Laundry       |
| ov   | Oven          |
| P    | Pantry        |
| PDR  | Powder room   |
| TANK | Rainwater Tan |
| WR   | Wardrobe      |
| SL   | Skylight      |
|      |               |

The External Areas in the area schedule refer to driveway, backyard, front yard, balcony and internal courtyards.

GROUND FLOOR

FIRST FLOOR

**GROUND FLOOR** 