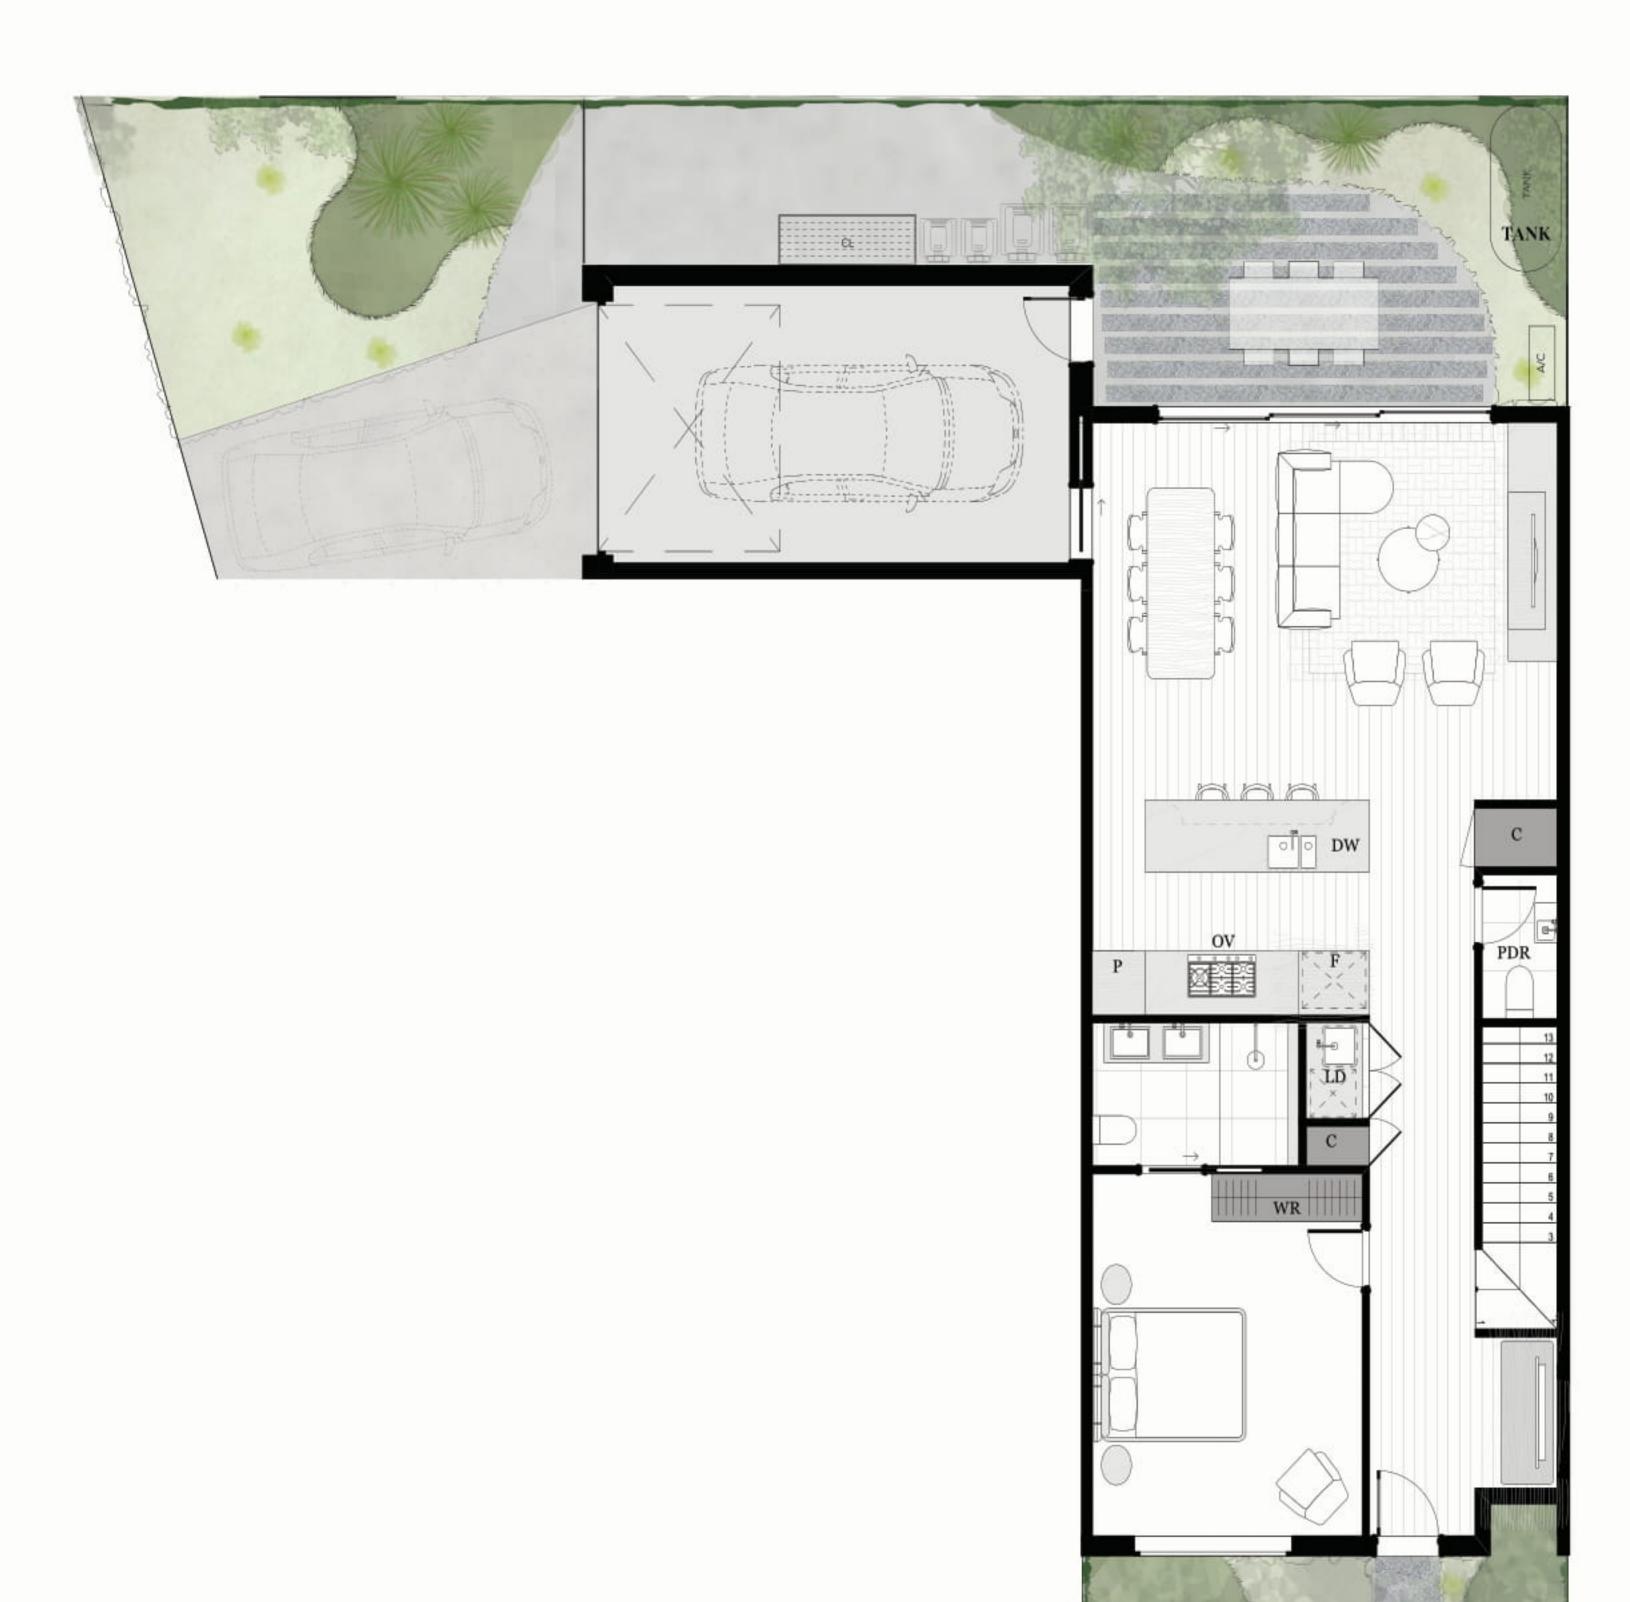

### 2 BED | 2.5 BATH | 1 CAR

### **AREA SCHEDULE**

Land Area148.4 m2Total External Area69.8 m2Internal Area (NSA)112 m2Garage Area27.1 m2

#### **LEGEND**

| С    | Cupboard      |
|------|---------------|
| DW   | Dishwasher    |
| F    | Refrigerator  |
| LD   | Laundry       |
| ov   | Oven          |
| P    | Pantry        |
| PDR  | Powder room   |
| TANK | Rainwater Tan |
| WR   | Wardrobe      |
| SL   | Skylight      |
|      |               |

The External Areas in the area schedule refer to driveway, backyard, front yard, balcony and internal courtyards.

GROUND FLOOR

FIRST FLOOR