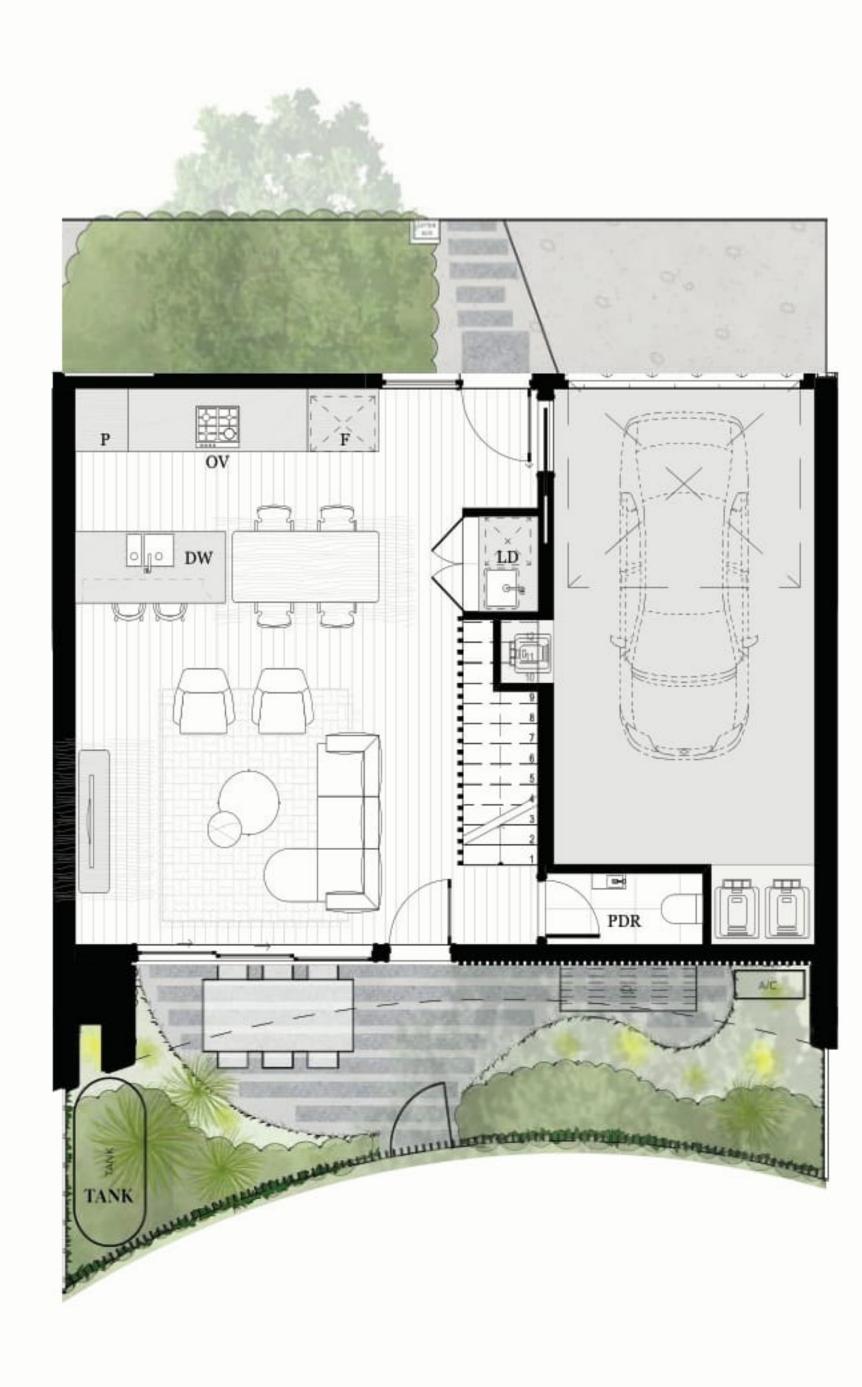

### 2 BED | 2.5 BATH | 1 CAR

### **AREA SCHEDULE**

Land Area148.4 m2Total External Area69.8 m2Internal Area (NSA)112 m2Garage Area27.1 m2

#### **LEGEND**

| С    | Cupboard      |
|------|---------------|
| DW   | Dishwasher    |
| F    | Refrigerator  |
| LD   | Laundry       |
| ov   | Oven          |
| P    | Pantry        |
| PDR  | Powder room   |
| TANK | Rainwater Tan |
| WR   | Wardrobe      |
| SL   | Skylight      |
|      |               |

The External Areas in the area schedule refer to driveway, backyard, front yard, balcony and internal courtyards.

GROUND FLOOR

FIRST FLOOR