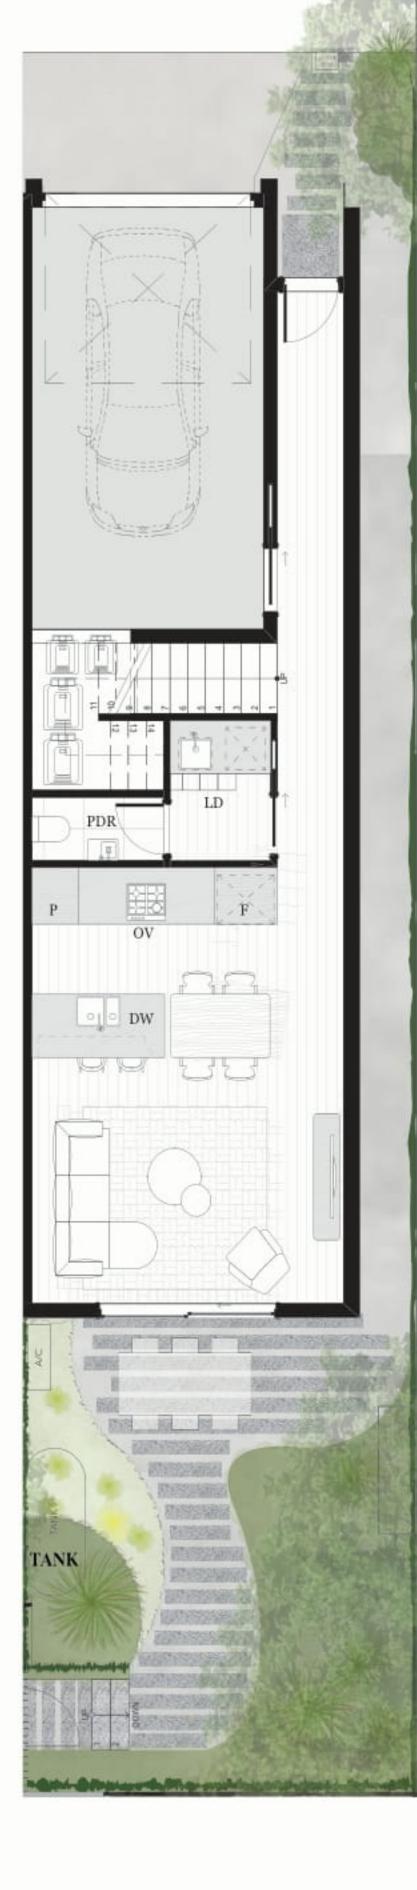

### 2 BED | 2.5 BATH | 1 CAR

### **AREA SCHEDULE**

Land Area148.4 m2Total External Area69.8 m2Internal Area (NSA)112 m2Garage Area27.1 m2

#### **LEGEND**

| С    | Cupboard      |
|------|---------------|
| DW   | Dishwasher    |
| F    | Refrigerator  |
| LD   | Laundry       |
| ov   | Oven          |
| P    | Pantry        |
| PDR  | Powder room   |
| TANK | Rainwater Tan |
| WR   | Wardrobe      |
| SL   | Skylight      |
|      |               |

The External Areas in the area schedule refer to driveway, backyard, front yard, balcony and internal courtyards.

GROUND FLOOR

FIRST FLOOR