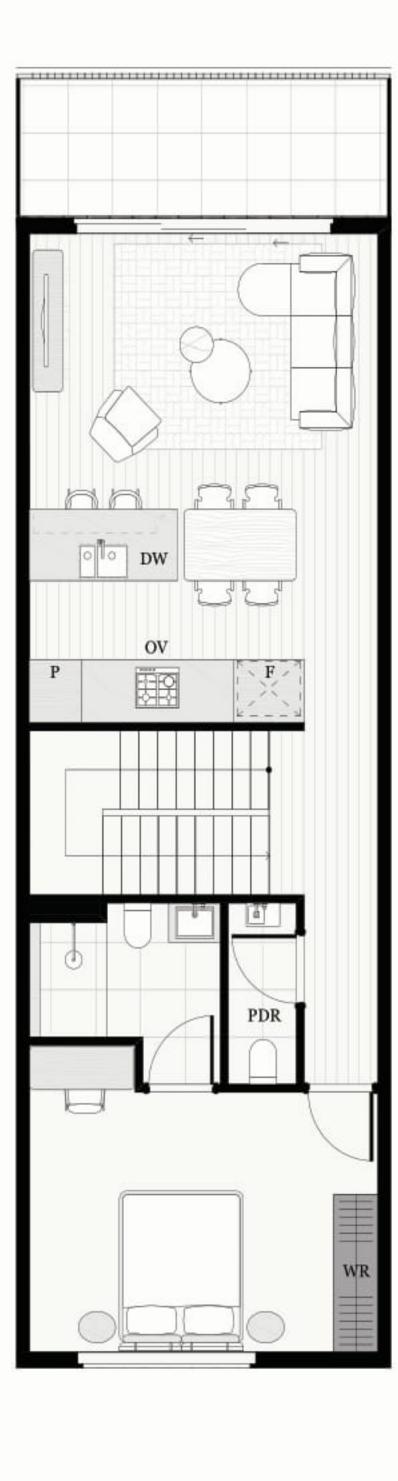

### 2 BED | 2.5 BATH | 1 CAR

### **AREA SCHEDULE**

Land Area148.4 m2Total External Area69.8 m2Internal Area (NSA)112 m2Garage Area27.1 m2

#### **LEGEND**

| С    | Cupboard      |
|------|---------------|
| DW   | Dishwasher    |
| F    | Refrigerator  |
| LD   | Laundry       |
| ov   | Oven          |
| P    | Pantry        |
| PDR  | Powder room   |
| TANK | Rainwater Tan |
| WR   | Wardrobe      |
| SL   | Skylight      |
|      |               |

The External Areas in the area schedule refer to driveway, backyard, front yard, balcony and internal courtyards.

GROUND FLOOR

FIRST FLOOR