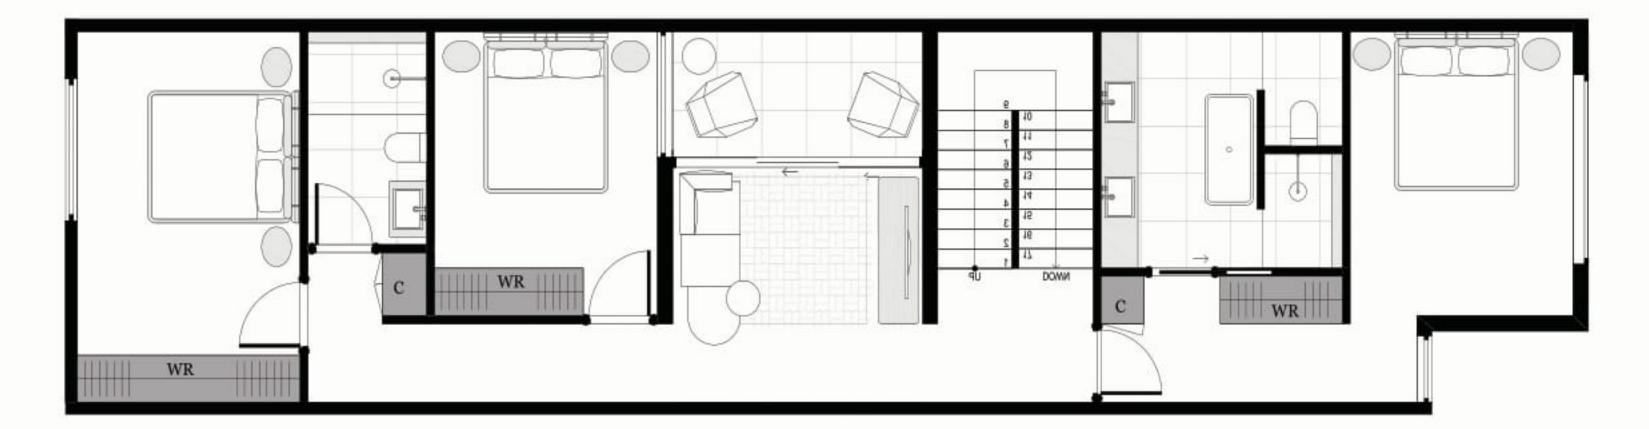

### 2 BED | 2.5 BATH | 1 CAR

### **AREA SCHEDULE**

Land Area148.4 m2Total External Area69.8 m2Internal Area (NSA)112 m2Garage Area27.1 m2

#### **LEGEND**

| С    | Cupboard      |
|------|---------------|
| DW   | Dishwasher    |
| F    | Refrigerator  |
| LD   | Laundry       |
| ov   | Oven          |
| P    | Pantry        |
| PDR  | Powder room   |
| TANK | Rainwater Tan |
| WR   | Wardrobe      |
| SL   | Skylight      |
|      |               |

The External Areas in the area schedule refer to driveway, backyard, front yard, balcony and internal courtyards.

GROUND FLOOR

FIRST FLOOR