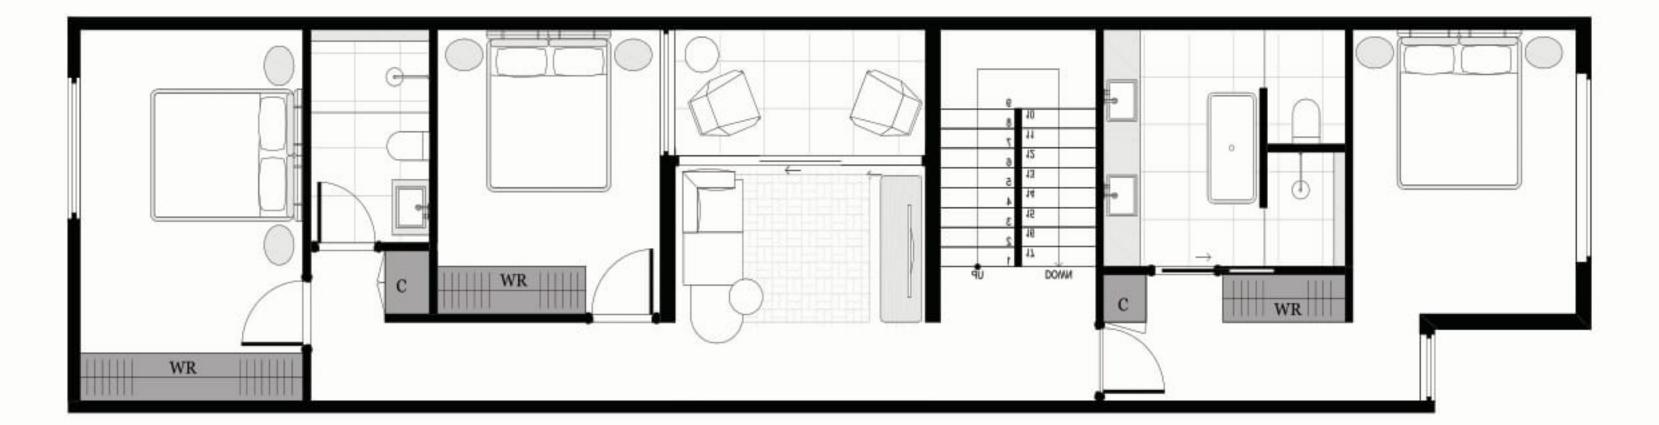

### 2 BED | 2.5 BATH | 1 CAR

### **AREA SCHEDULE**

Land Area148.4 m2Total External Area69.8 m2Internal Area (NSA)112 m2Garage Area27.1 m2

#### **LEGEND**

| С    | Cupboard      |
|------|---------------|
| DW   | Dishwasher    |
| F    | Refrigerator  |
| LD   | Laundry       |
| ov   | Oven          |
| P    | Pantry        |
| PDR  | Powder room   |
| TANK | Rainwater Tan |
| WR   | Wardrobe      |
| SL   | Skylight      |
|      |               |

The External Areas in the area schedule refer to driveway, backyard, front yard, balcony and internal courtyards.

GROUND FLOOR

FIRST FLOOR