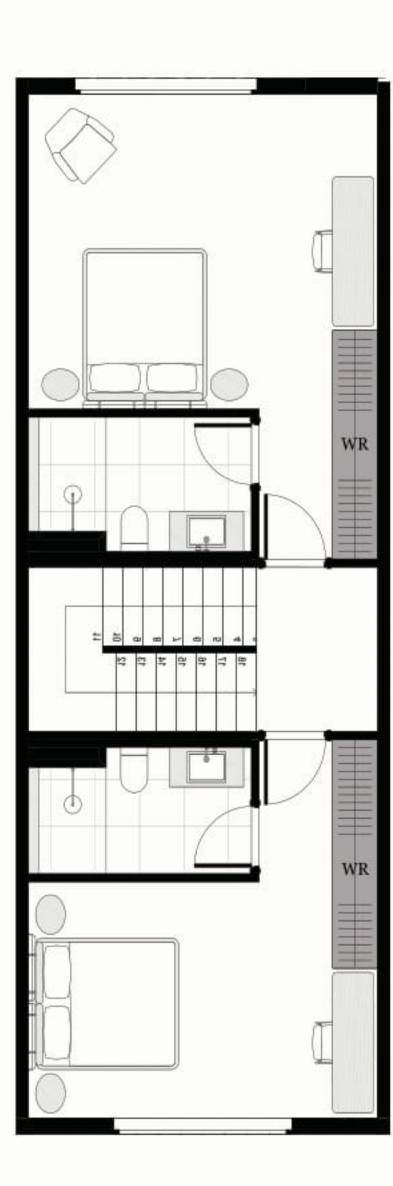

### 2 BED | 2.5 BATH | 1 CAR

### **AREA SCHEDULE**

Land Area148.4 m2Total External Area69.8 m2Internal Area (NSA)112 m2Garage Area27.1 m2

#### **LEGEND**

| С    | Cupboard      |
|------|---------------|
| DW   | Dishwasher    |
| F    | Refrigerator  |
| LD   | Laundry       |
| ov   | Oven          |
| P    | Pantry        |
| PDR  | Powder room   |
| TANK | Rainwater Tan |
| WR   | Wardrobe      |
| SL   | Skylight      |
|      |               |

The External Areas in the area schedule refer to driveway, backyard, front yard, balcony and internal courtyards.

GROUND FLOOR

FIRST FLOOR