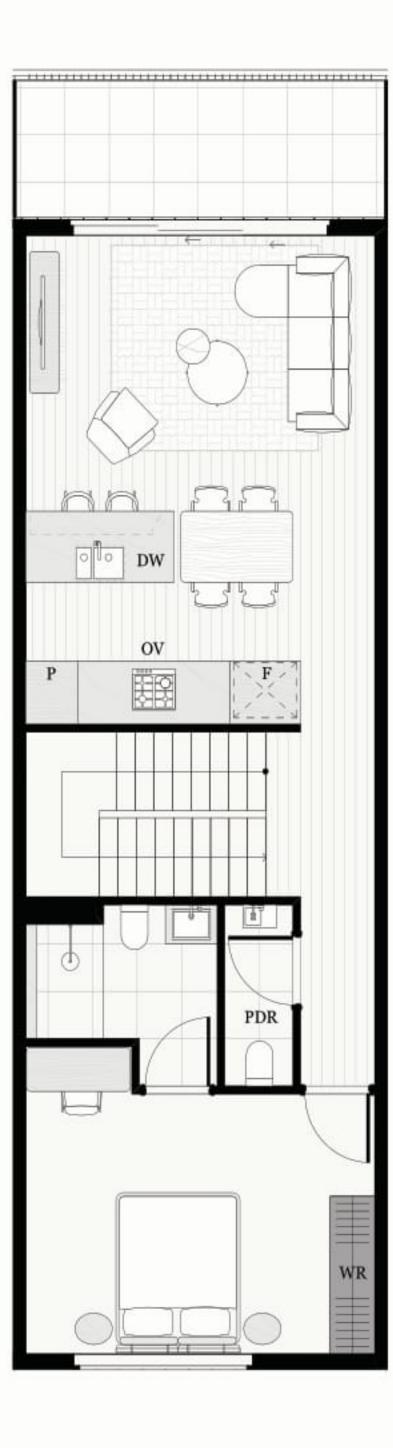

### 2 BED | 2.5 BATH | 1 CAR

### **AREA SCHEDULE**

Land Area148.4 m2Total External Area69.8 m2Internal Area (NSA)112 m2Garage Area27.1 m2

#### **LEGEND**

| С    | Cupboard      |
|------|---------------|
| DW   | Dishwasher    |
| F    | Refrigerator  |
| LD   | Laundry       |
| ov   | Oven          |
| P    | Pantry        |
| PDR  | Powder room   |
| TANK | Rainwater Tan |
| WR   | Wardrobe      |
| SL   | Skylight      |
|      |               |

The External Areas in the area schedule refer to driveway, backyard, front yard, balcony and internal courtyards.

GROUND FLOOR

FIRST FLOOR