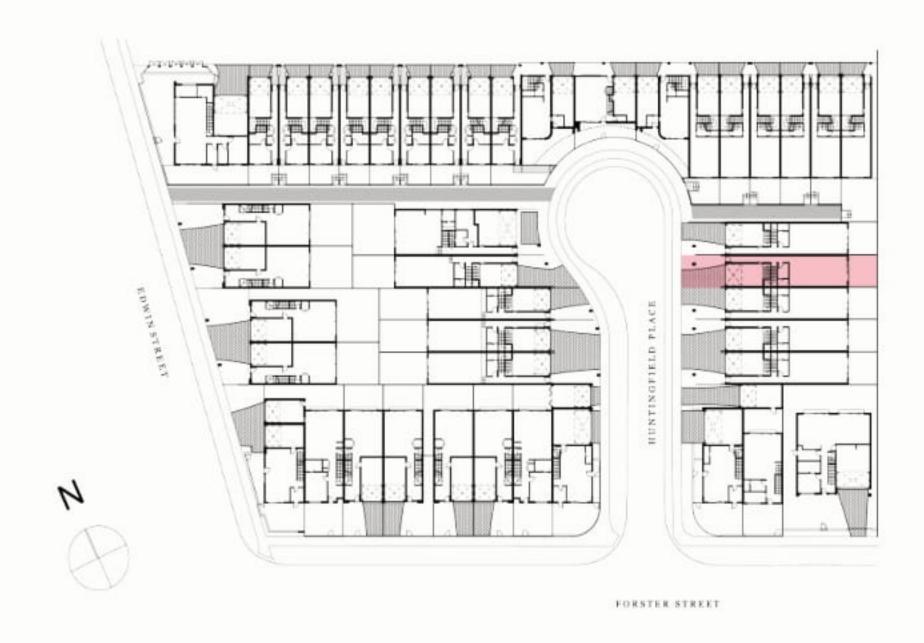

|
|      | Constitution of the consti |

The External Areas in the area schedule refer to driveway, backyard, front yard, balcony and internal courtyards.

This floorplan was produced prior to completion. Dimensions and areas are approximate, and areas are calculated in accordance with the Property Council of Australia Method of Measurement. The furnishings depicted are not included with any sale. Prospective purchasers must refer to the Contract of Sale for the list of inclusions.







FIRST FLOOR



**GROUND FLOOR** 

### 3 BED | 2.5 BATH | 2 CAR

### **AREA SCHEDULE**

Land Area152.4 m2Total External Area54.3 m2Internal Area (NSA)162.4 m2Garage Area27.2 m2



#### **LEGEND**

| С    | Cupboard       |
|------|----------------|
| DW   | Dishwasher     |
| F    | Refrigerator   |
| LD   | Laundry        |
| ov   | Oven           |
| P    | Pantry         |
| PDR  | Powder room    |
| TANK | Rainwater Tank |
| WR   | Wardrobe       |
| SL   | Skylight       |
|      |                |

The External Areas in the area schedule refer to driveway, backyard, front yard, balcony and internal courtyards.

This floorplan was produced prior to completion. Dimensions and areas are approximate, and areas are calculated in accordance with the Property Council of Australia Method of Measurement. The furnishings depicted are not included with any sale. Prospective purchasers must refer to the Contract of Sale for the list of inclusions.







**GROUND FLOOR*