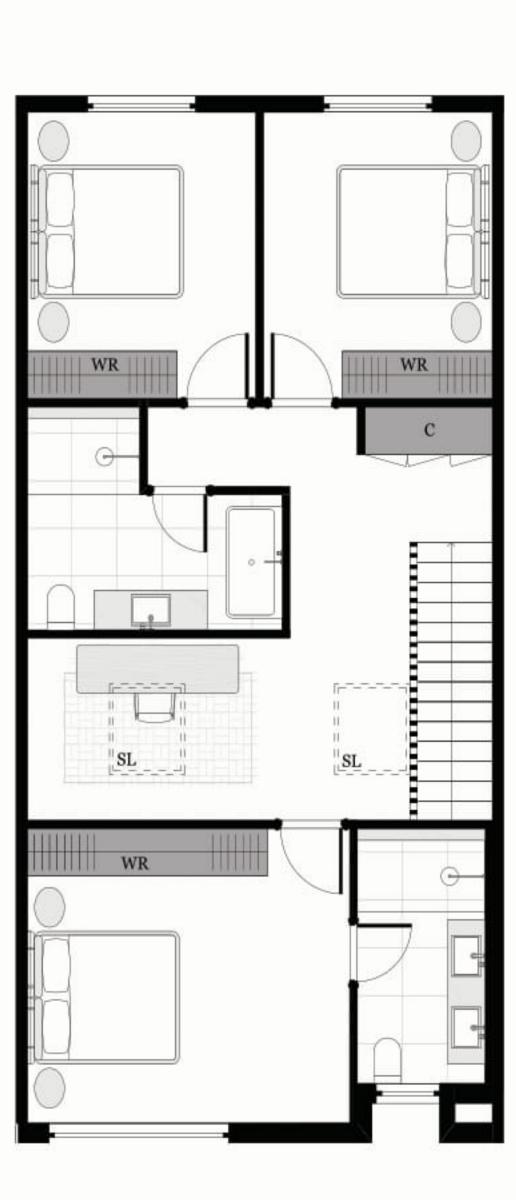

The External Areas in the area schedule refer to driveway, backyard, front yard, balcony and internal courtyards.

GROUND FLOOR

FIRST FLOOR