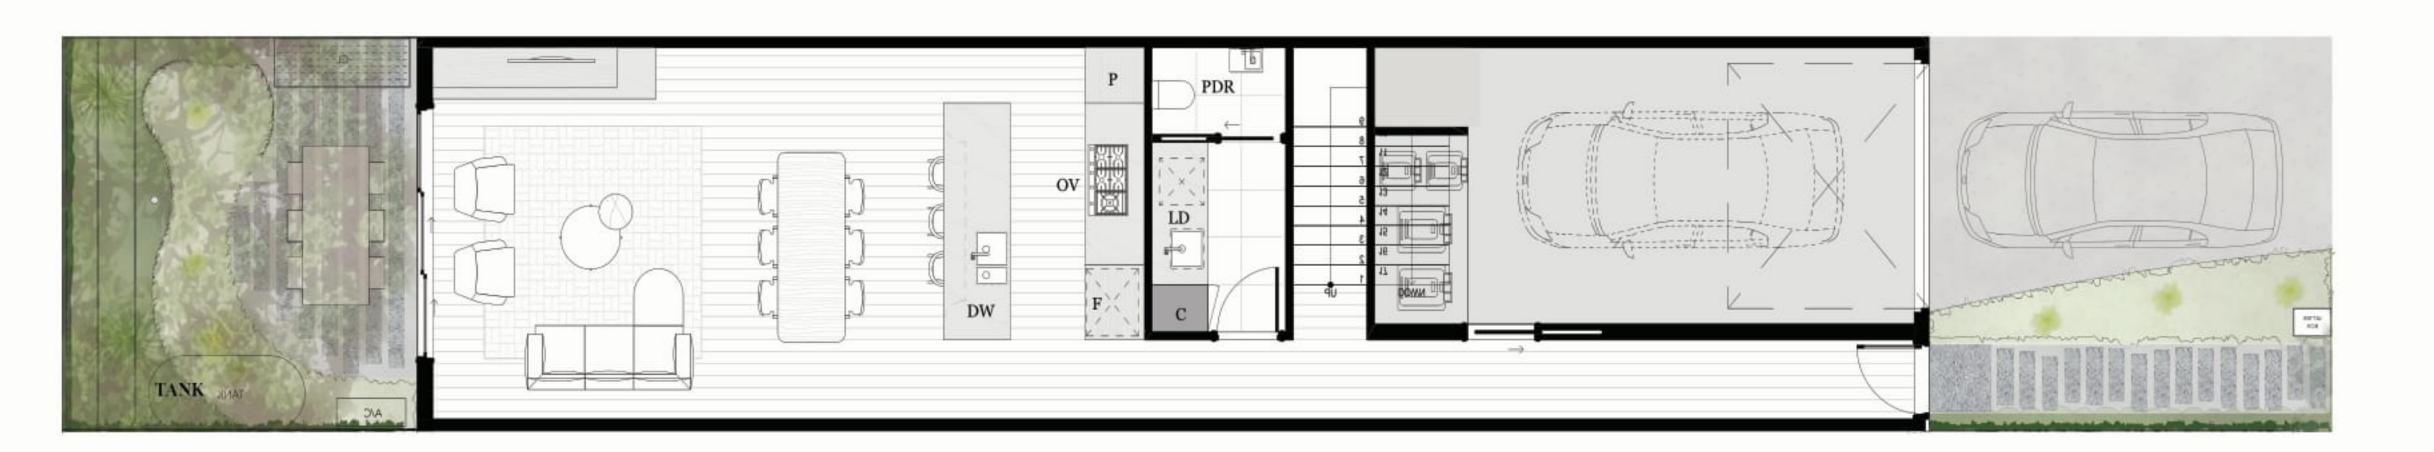

### 2 BED | 2.5 BATH | 1 CAR

### **AREA SCHEDULE**

Land Area148.4 m2Total External Area69.8 m2Internal Area (NSA)112 m2Garage Area27.1 m2

#### **LEGEND**

| С    | Cupboard      |
|------|---------------|
| DW   | Dishwasher    |
| F    | Refrigerator  |
| LD   | Laundry       |
| ov   | Oven          |
| P    | Pantry        |
| PDR  | Powder room   |
| TANK | Rainwater Tan |
| WR   | Wardrobe      |
| SL   | Skylight      |
|      |               |

The External Areas in the area schedule refer to driveway, backyard, front yard, balcony and internal courtyards.

GROUND FLOOR

FIRST FLOOR