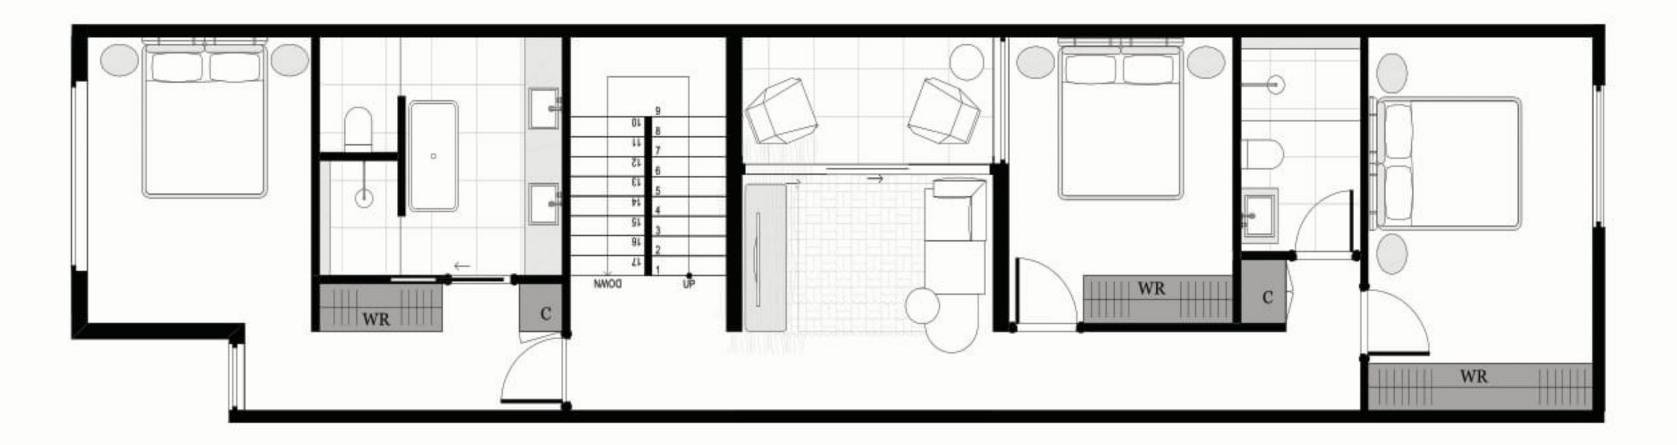

### 2 BED | 2.5 BATH | 1 CAR

### **AREA SCHEDULE**

Land Area111.2 m2Total External Area32.6 m2Internal Area (NSA)112 m2Garage Area27.1 m2

#### **LEGEND**

| С    | Cupboard      |
|------|---------------|
| DW   | Dishwasher    |
| F    | Refrigerator  |
| LD   | Laundry       |
| OV   | Oven          |
| P    | Pantry        |
| PDR  | Powder room   |
| TANK | Rainwater Tan |
| WR   | Wardrobe      |
| SL   | Skylight      |
|      |               |

The External Areas in the area schedule refer to driveway, backyard, front yard, balcony and internal courtyards.

This floorplan was produced prior to completion. Dimensions and areas are approximate, and areas are calculated in accordance with the Property Council of Australia Method of Measurement. The furnishings depicted are not included with any sale. Prospective purchasers must refer to the Contract of Sale for the list of inclusions.

**GROUND FLOOR** 