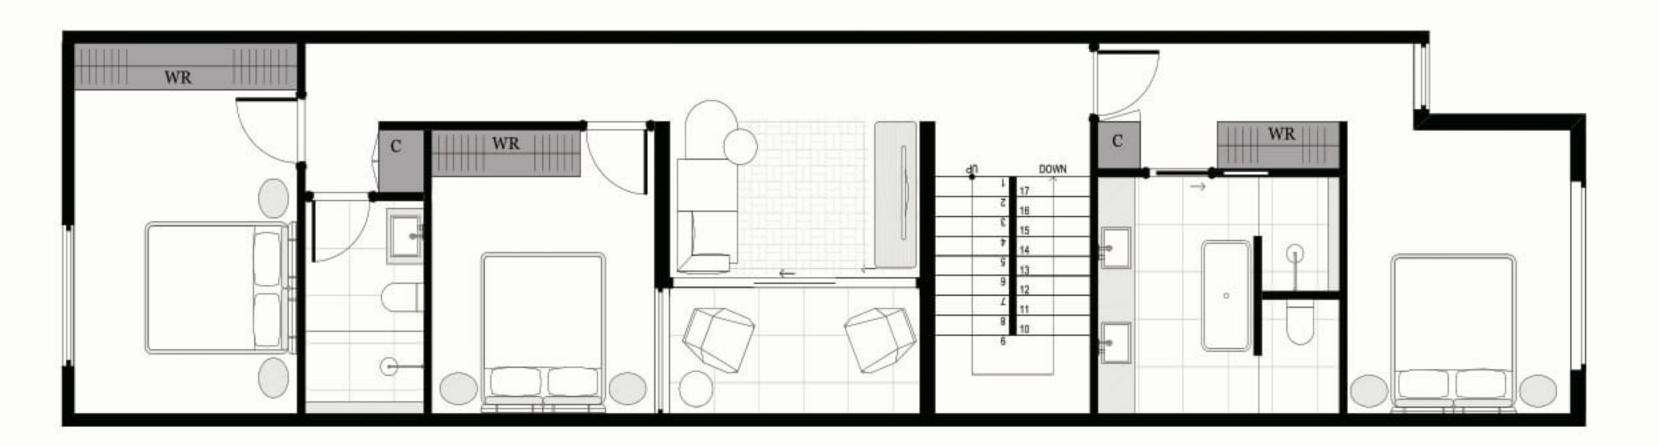

### 2 BED | 2.5 BATH | 1 CAR

### **AREA SCHEDULE**

Land Area148.4 m2Total External Area69.8 m2Internal Area (NSA)112 m2Garage Area27.1 m2

#### **LEGEND**

| С    | Cupboard      |
|------|---------------|
| DW   | Dishwasher    |
| F    | Refrigerator  |
| LD   | Laundry       |
| ov   | Oven          |
| P    | Pantry        |
| PDR  | Powder room   |
| TANK | Rainwater Tan |
| WR   | Wardrobe      |
| SL   | Skylight      |
|      |               |

The External Areas in the area schedule refer to driveway, backyard, front yard, balcony and internal courtyards.

GROUND FLOOR

FIRST FLOOR