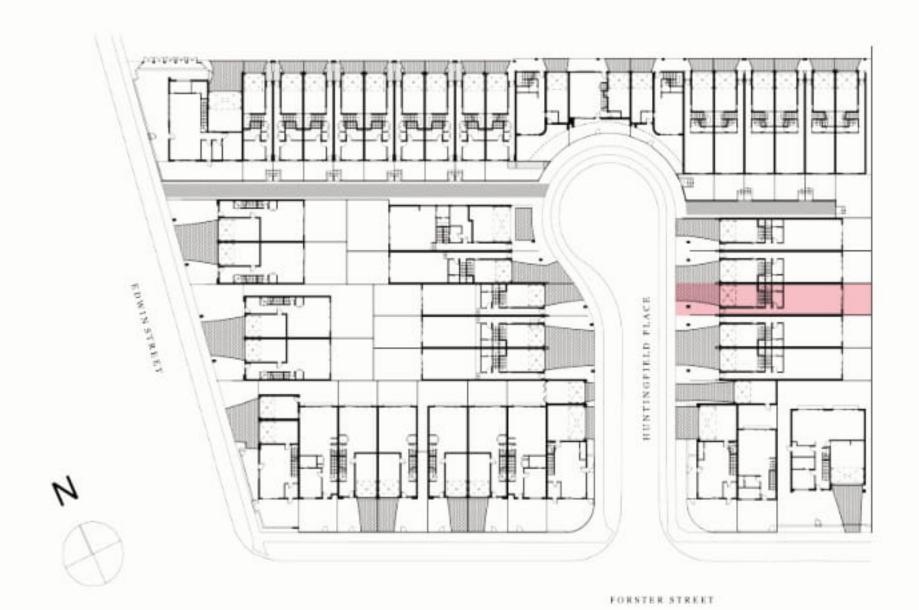

| ov   | Oven           |
| P    | Pantry         |
| PDR  | Powder room    |
| TANK | Rainwater Tank |
| WR   | Wardrobe       |
| SL   | Skylight       |
|      |                |

The External Areas in the area schedule refer to driveway, backyard, front yard, balcony and internal courtyards.

This floorplan was produced prior to completion. Dimensions and areas are approximate, and areas are calculated in accordance with the Property Council of Australia Method of Measurement. The furnishings depicted are not included with any sale. Prospective purchasers must refer to the Contract of Sale for the list of inclusions.







**GROUND FLOOR** 



### 3 BED | 2.5 BATH | 2 CAR

### **AREA SCHEDULE**

Land Area152.4 m2Total External Area54.3 m2Internal Area (NSA)162.4 m2Garage Area27.2 m2



#### **LEGEND**

| С    | Cupboard       |
|------|----------------|
| DW   | Dishwasher     |
| F    | Refrigerator   |
| LD   | Laundry        |
| ov   | Oven           |
| P    | Pantry         |
| PDR  | Powder room    |
| TANK | Rainwater Tank |
| WR   | Wardrobe       |
| SL   | Skylight       |
|      |                |

The External Areas in the area schedule refer to driveway, backyard, front yard, balcony and internal courtyards.

This floorplan was produced prior to completion. Dimensions and areas are approximate, and areas are calculated in accordance with the Property Council of Australia Method of Measurement. The furnishings depicted are not included with any sale. Prospective purchasers must refer to the Contract of Sale for the list of inclusions.







FIRST FLOOR