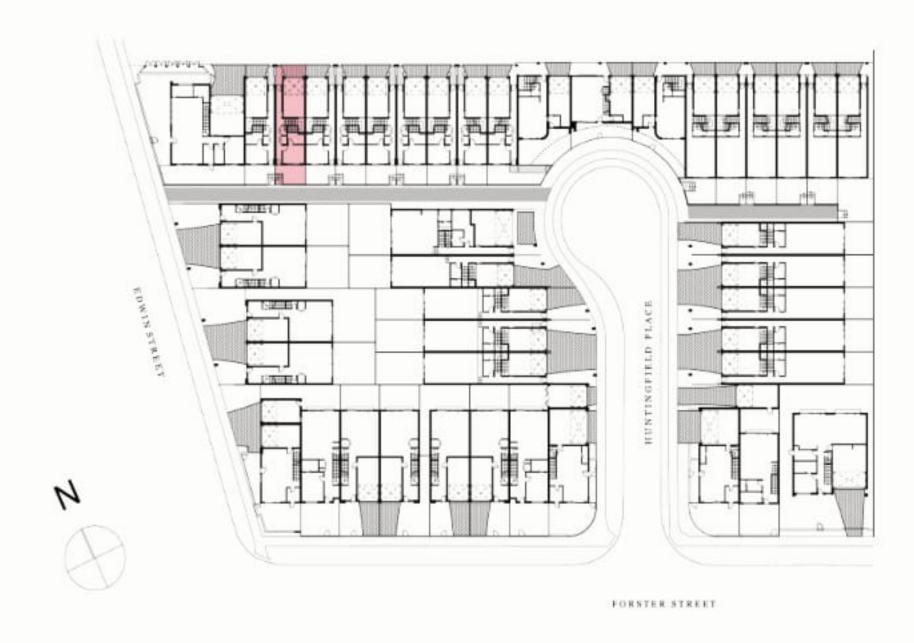

### 2 BED | 2.5 BATH | 1 CAR

### **AREA SCHEDULE**

Land Area148.4 m2Total External Area69.8 m2Internal Area (NSA)112 m2Garage Area27.1 m2

#### **LEGEND**

| С    | Cupboard      |
|------|---------------|
| DW   | Dishwasher    |
| F    | Refrigerator  |
| LD   | Laundry       |
| ov   | Oven          |
| P    | Pantry        |
| PDR  | Powder room   |
| TANK | Rainwater Tan |
| WR   | Wardrobe      |
| SL   | Skylight      |
|      |               |

The External Areas in the area schedule refer to driveway, backyard, front yard, balcony and internal courtyards.

GROUND FLOOR

FIRST FLOOR