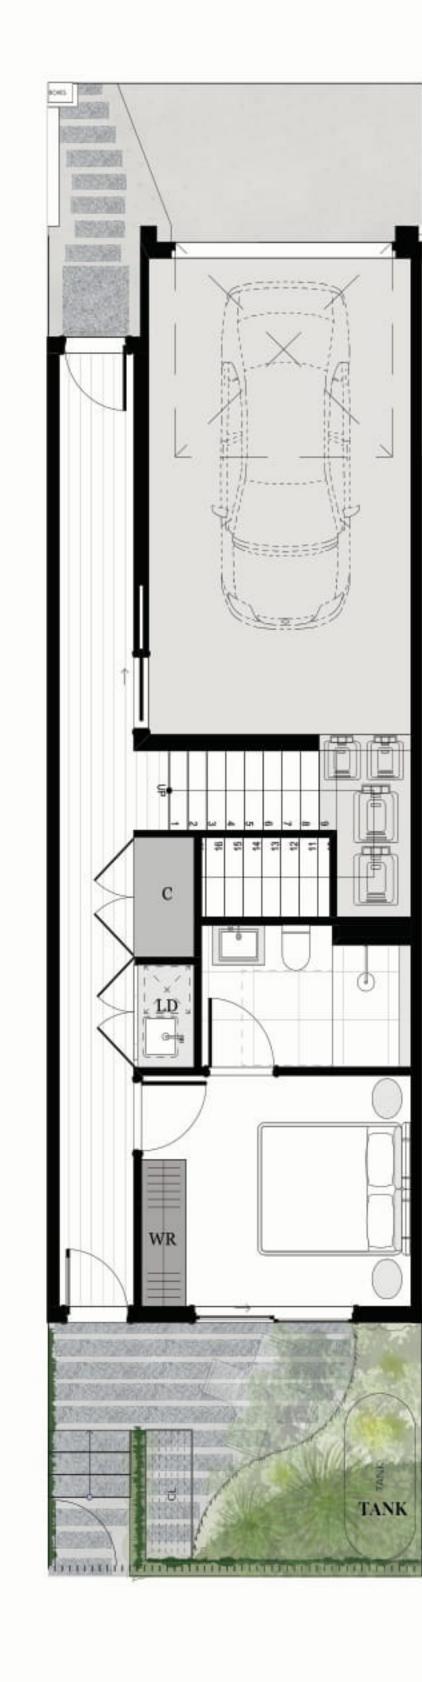

### 2 BED | 2.5 BATH | 1 CAR

### **AREA SCHEDULE**

Land Area148.4 m2Total External Area69.8 m2Internal Area (NSA)112 m2Garage Area27.1 m2

#### **LEGEND**

| С    | Cupboard      |
|------|---------------|
| DW   | Dishwasher    |
| F    | Refrigerator  |
| LD   | Laundry       |
| ov   | Oven          |
| P    | Pantry        |
| PDR  | Powder room   |
| TANK | Rainwater Tan |
| WR   | Wardrobe      |
| SL   | Skylight      |
|      |               |

The External Areas in the area schedule refer to driveway, backyard, front yard, balcony and internal courtyards.

GROUND FLOOR

FIRST FLOOR