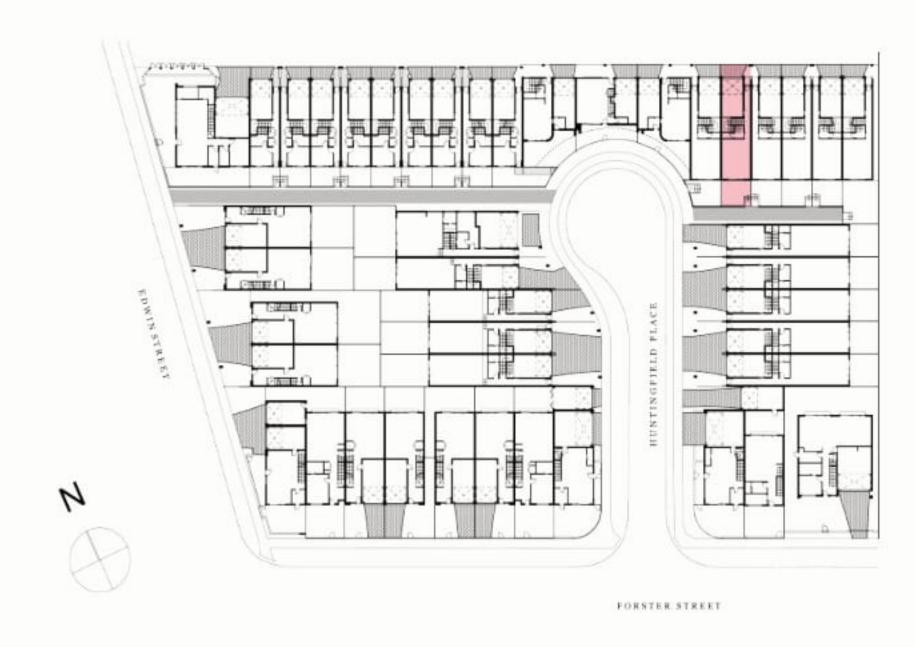

|
| ov   | Oven           |
| P    | Pantry         |
| PDR  | Powder room    |
| TANK | Rainwater Tank |
| WR   | Wardrobe       |
| SL   | Skylight       |
|      |                |

The External Areas in the area schedule refer to driveway, backyard, front yard, balcony and internal courtyards.

This floorplan was produced prior to completion. Dimensions and areas are approximate, and areas are calculated in accordance with the Property Council of Australia Method of Measurement. The furnishings depicted are not included with any sale. Prospective purchasers must refer to the Contract of Sale for the list of inclusions.









**GROUND FLOOR** 

### 2 BED | 2.5 BATH | 1 CAR

### **AREA SCHEDULE**

Land Area111.2 m2Total External Area32.6 m2Internal Area (NSA)112 m2Garage Area27.1 m2



#### **LEGEND**

| С    | Cupboard       |
|------|----------------|
| DW   | Dishwasher     |
| F    | Refrigerator   |
| LD   | Laundry        |
| OV   | Oven           |
| P    | Pantry         |
| PDR  | Powder room    |
| TANK | Rainwater Tank |
| WR   | Wardrobe       |
| SL   | Skylight       |
|      |                |

The External Areas in the area schedule refer to driveway, backyard, front yard, balcony and internal courtyards.

This floorplan was produced prior to completion. Dimensions and areas are approximate, and areas are calculated in accordance with the Property Council of Australia Method of Measurement. The furnishings depicted are not included with any sale. Prospective purchasers must refer to the Contract of Sale for the list of inclusions.





PLACE

**GROUND F