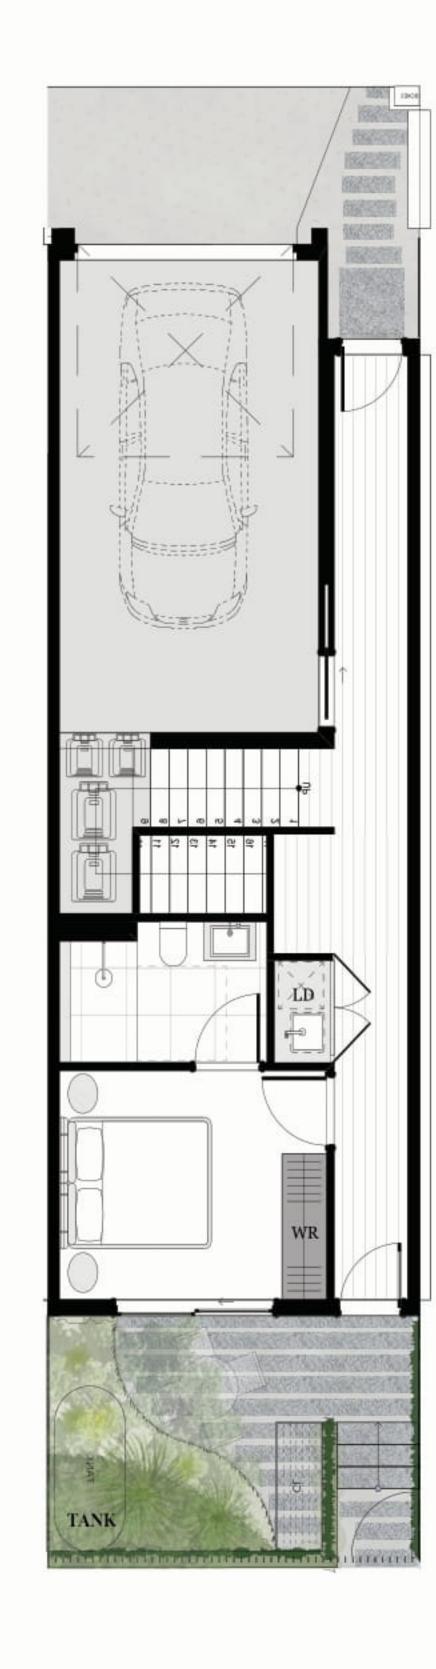

### 2 BED | 2.5 BATH | 1 CAR

### **AREA SCHEDULE**

Land Area148.4 m2Total External Area69.8 m2Internal Area (NSA)112 m2Garage Area27.1 m2

#### **LEGEND**

| С    | Cupboard      |
|------|---------------|
| DW   | Dishwasher    |
| F    | Refrigerator  |
| LD   | Laundry       |
| ov   | Oven          |
| P    | Pantry        |
| PDR  | Powder room   |
| TANK | Rainwater Tan |
| WR   | Wardrobe      |
| SL   | Skylight      |
|      |               |

The External Areas in the area schedule refer to driveway, backyard, front yard, balcony and internal courtyards.

GROUND FLOOR

FIRST FLOOR

**GROUND FLOOR** 