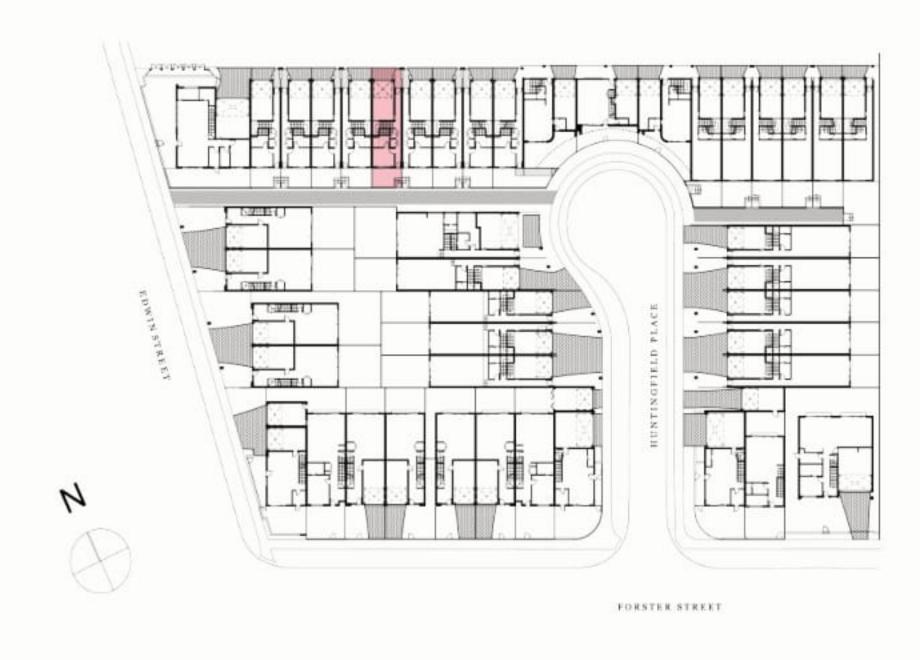

-----------|---------------------|
| Total External Area | 36.4 m <sup>2</sup> |
| Internal Area (NSA) | 107 m2              |
| Garage Area         | 25.7 m <sup>2</sup> |



### **LEGEND**

| С    | Cupboard       |
|------|----------------|
| DW   | Dishwasher     |
| F    | Refrigerator   |
| LD   | Laundry        |
| ov   | Oven           |
| P    | Pantry         |
| PDR  | Powder room    |
| TANK | Rainwater Tank |
| WR   | Wardrobe       |
| SL   | Skylight       |
|      |                |

The External Areas in the area schedule refer to driveway, backyard, front yard, balcony and internal courtyards.









**GROUND FLOOR** 

FIRST FLOOR

### 2 BED | 2.5 BATH | 1 CAR

### **AREA SCHEDULE**

Land Area93.9 m2Total External Area36.4 m2Internal Area (NSA)107 m2Garage Area25.7 m2



#### **LEGEND**

| С    | Cupboard       |
|------|----------------|
| DW   | Dishwasher     |
| F    | Refrigerator   |
| LD   | Laundry        |
| ov   | Oven           |
| P    | Pantry         |
| PDR  | Powder room    |
| TANK | Rainwater Tank |
| WR   | Wardrobe       |
| SL   | Skylight       |
|      |                |

The External Areas in the area schedule refer to driveway, backyard, front yard, balcony and internal courtyards.

This floorplan was produced prior to completion. Dimensions and areas are approximate, and areas are calculated in accordance with the Property Council of Australia Method of Measurement. The furnishings depicted are not included with any sale. Prospective purchasers must refer to the Contract of Sale for the list of inclusions.









**GROUND FLOO