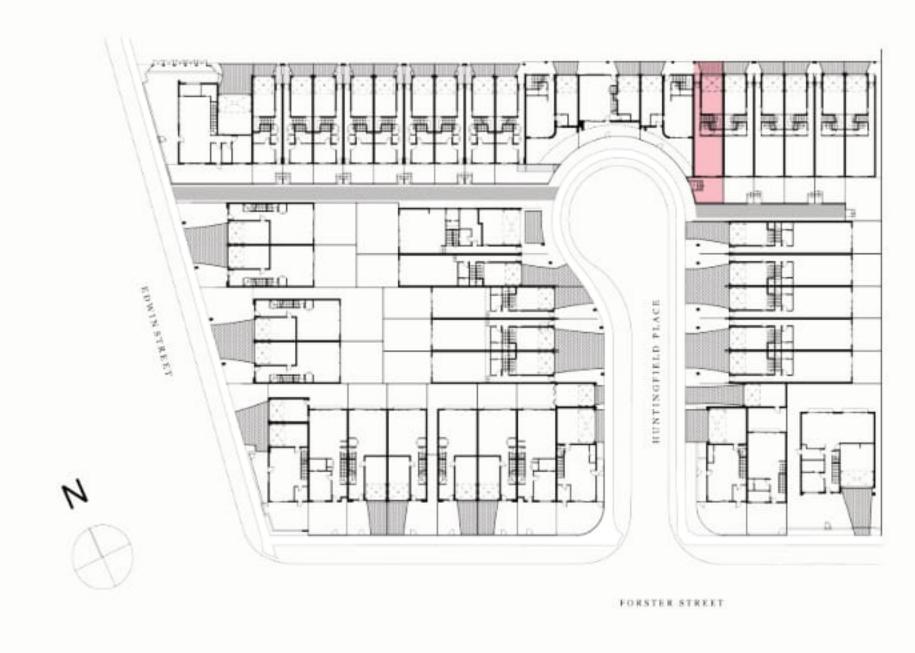

|
| P    | Pantry         |
| PDR  | Powder room    |
| TANK | Rainwater Tank |
| WR   | Wardrobe       |
| SL   | Skylight       |
|      |                |

The External Areas in the area schedule refer to driveway, backyard, front yard, balcony and internal courtyards.

This floorplan was produced prior to completion. Dimensions and areas are approximate, and areas are calculated in accordance with the Property Council of Australia Method of Measurement. The furnishings depicted are not included with any sale. Prospective purchasers must refer to the Contract of Sale for the list of inclusions.





PLACE

**GROUND FLOOR** 

FIRST FLOOR



### 2 BED | 2.5 BATH | 1 CAR

### **AREA SCHEDULE**

Land Area112.4 m2Total External Area33.8 m2Internal Area (NSA)112 m2Garage Area27.1 m2



#### **LEGEND**

| С    | Cupboard       |
|------|----------------|
| DW   | Dishwasher     |
| F    | Refrigerator   |
| LD   | Laundry        |
| ov   | Oven           |
| P    | Pantry         |
| PDR  | Powder room    |
| TANK | Rainwater Tank |
| WR   | Wardrobe       |
| SL   | Skylight       |
|      |                |

The External Areas in the area schedule refer to driveway, backyard, front yard, balcony and internal courtyards.

This floorplan was produced prior to completion. Dimensions and areas are approximate, and areas are calculated in accordance with the Property Council of Australia Method of Measurement. The furnishings depicted are not included with any sale. Prospective purchasers must refer to the Contract of Sale for the list of inclusions.









**GROUND FLOO